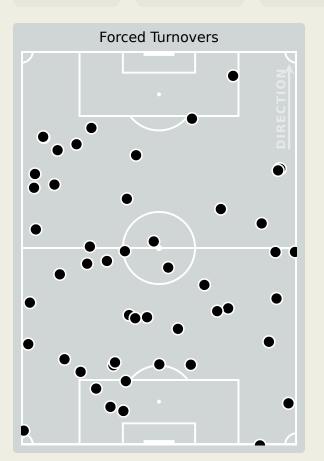

## **Defensive Pressure**

| 193   | Total Pressures            | 217    |
|-------|----------------------------|--------|
| 47    | Direct Pressures           | 36     |
| 1.23s | Avg Pressure Duration      | 1.36s  |
| 52    | Forced Turnovers           | 42     |
| 9s    | Ball Recovery Time         | 10.84s |
| 73    | Pushing on into Pressing   | 76     |
| 135   | Pushing on                 | 146    |
| 39    | Pressing Direction Inside  | 42     |
| 93    | Pressing Direction Outside | 111    |
|       |                            |        |