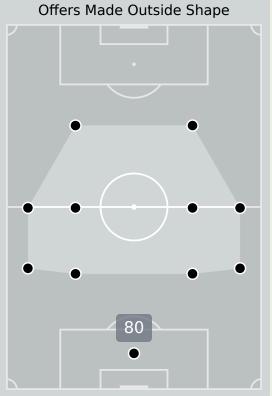

# **Offering to Receive**

| #  | Player             | Offers<br>Made | Offers<br>Received | % Made &<br>Received |
|----|--------------------|----------------|--------------------|----------------------|
| 16 | KOFFI Herve        | 7              | 5                  | 71.4%                |
| 9  | KABORE Issa        | 18             | 13                 | 72.2%                |
| 10 | TRAORE Bertrand    | 5              | 4                  | 80%                  |
| 12 | TAPSOBA Edmond     | 6              | 4                  | 66.7%                |
| 13 | KONATE Mohamed     | 18             | 3                  | 16.7%                |
| 14 | DAYO Issoufou      | 1              | 0                  | 0%                   |
| 15 | TAPSOBA Abdoul     | 3              | 1                  | 33.3%                |
| 18 | OUEDRAOGO Ismahila | 14             | 5                  | 35.7%                |
| 20 | SANGARE Gustavo    | 23             | 6                  | 26.1%                |
| 22 | TOURE Blati        | 22             | 6                  | 27.3%                |
| 25 | YAGO Steeve        | 15             | 5                  | 33.3%                |
| 4  | NAGALO Adamo       | 3              | 2                  | 66.7%                |
| 6  | BANSE Sacha        | 3              | 2                  | 66.7%                |
| 7  | OUATTARA Dango     | 3              | 1                  | 33.3%                |
| 8  | BADOLO Cedric      | 4              | 3                  | 75%                  |
| 17 | AZIZ KI Stephane   | 6              | 1                  | 16.7%                |