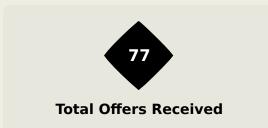

# **Offering to Receive**

| #  | Player            | Offers<br>Made | Offers<br>Received | % Made &<br>Received |
|----|-------------------|----------------|--------------------|----------------------|
| 16 | DIARRA Djigui     | 2              | 2                  | 100%                 |
| 2  | TRAORE Hamari     | 17             | 7                  | 41.2%                |
| 4  | HAIDARA Amadou    | 19             | 12                 | 63.2%                |
| 5  | KOUYATE Kiki      | 2              | 1                  | 50%                  |
| 6  | NIAKATE Sikou     | 2              | 1                  | 50%                  |
| 11 | COULIBALY Lassana | 10             | 4                  | 40%                  |
| 12 | CAMARA Mohamed    | 22             | 12                 | 54.5%                |
| 17 | SACKO Falaye      | 7              | 2                  | 28.6%                |
| 21 | TRAORE Adama      | 14             | 6                  | 42.9%                |
| 25 | SINAYOKO Lassine  | 25             | 11                 | 44%                  |
| 26 | DOUMBIA Kamory    | 53             | 13                 | 24.5%                |
| 8  | SAMASSEKOU Diadie | 3              | 2                  | 66.7%                |
| 15 | FOFANA Mamadou    | 0              | 0                  | 0%                   |
| 19 | DIABATE Fousseni  | 8              | 2                  | 25%                  |
| 20 | KOITA Sekou       | 4              | 2                  | 50%                  |
| 24 | TRAORE Boubacar   | 0              | 0                  | 0%                   |