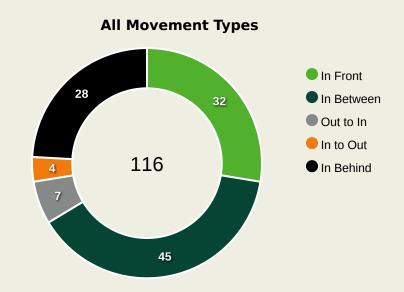

| 16.7%                |

| 26                             |
|--------------------------------|
| Offers Made in Defensive Third |

Offers Made in Middle Third

## **Movement to Receive**



### **Movement Types by Phase**



#### **Progression Phase**



#### **Build Up Phase**







### **Top Ranked Players**

| Туре       | Player              | Movements |
|------------|---------------------|-----------|
| In Front   | 26 DOUMBIA Kamory   | 12        |
| In Between | 26 DOUMBIA Kamory   | 34        |
| Out to In  | 4 HAIDARA Amadou    | 1         |
| In to Out  | 4 HAIDARA Amadou    | 2         |
| In Behind  | 25 SINAYOKO Lassine | 14        |



## **Movement to Receive**

# Burkina Faso

### **Movement Types by Phase**



#### **Progression Phase**



#### **Build Up Phase**





### **Top Ranked Players**

| Туре       | Player                | Movements |
|------------|-----------------------|-----------|
| In Front   | 18 OUEDRAOGO Ismahila | 9         |
| In Between | 20 SANGARE Gustavo    | 13        |
| Out to In  | 17 AZIZ KI Stephane   | 2         |
| In to Out  | 20 SANGARE Gustavo    | 2         |
| In Behind  | 13 KONATE Mohamed     | 10        |





# **OUT OF POSSESSION**





## **Defensive Actions**























| #  | Player            | Total<br>Possession<br>Regains |
|----|-------------------|--------------------------------|
| 16 | DIARRA Djigui     | 3                              |
| 2  | TRAORE Hamari     | 3                              |
| 4  | HAIDARA Amadou    | 3                              |
| 5  | KOUYATE Kiki      | 5