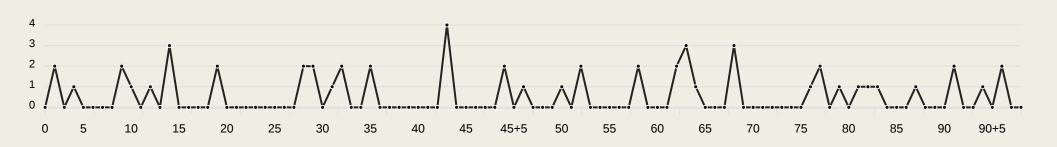

| 193   | Total Pressures            | 217    |
|-------|----------------------------|--------|
| 47    | Direct Pressures           | 36     |
| 1.23s | Avg Pressure Duration      | 1.36s  |
| 52    | Forced Turnovers           | 42     |
| 9s    | Ball Recovery Time         | 10.84s |
| 73    | Pushing on into Pressing   | 76     |
| 135   | Pushing on                 | 146    |
| 39    | Pressing Direction Inside  | 42     |
| 93    | Pressing Direction Outside | 111    |
|       |                            |        |

**Most Direct Pressures CAMARA Mohamed** RIGHT MIDFIELD

**Most Direct Pressures SANGARE Gustavo** CENTRE MIDFIELD





# **GOALKEEPING**





# **Goalkeeping Involvement**



#### **Mali GK Involvement Timeline**







#### **Burkina Faso GK Involvement Timeline**





# **Goalkeeping Distribution**





Play Beyond

Other











# **Goalkeeping Distribution**





Play Into

Play Around Play Through

Play Beyond

Other













7

## **Goal Prevention**

Total Attempts on Goal Faced





Save %



0

0

## **Goal Prevention**















| Total Attempts on Goal | Total Goal    | Save & | Deflect & | Save &  | Save    | No Save |
|------------------------|---------------|--------|-----------|---------|---------|---------|
| Faced                  | Interventions | Retain | Retain    | Deflect | Attempt | Attempt |
| 15                     | 3             | 2      | 0         | 1       | 4       | 8       |

## **Aerial Control**







## **Delivery Types Faced**

| Total | In Swing | Out Swing | Driven | Lofted | Cutback | Push |
|------