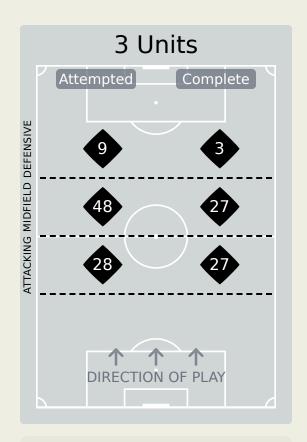

# In Possession Line Height & Team Length

Attempted Line Breaks

89

Attempted Line Breaks 10
Inside Shape 6
Outside Shape 4

Attempted Line Breaks 56
Inside Shape 33
Outside Shape 23

Attempted Line Breaks 23
Inside Shape 20
Outside Shape 3

|    |                   |                             |                             |                               |                   | 4 U                           | nits             |                   |                   | 3 Units          |                   | 2 U              | Inits             |         | Direction |      | Di   | stribution <sup>*</sup> | Туре                |
|----|-------------------|-----------------------------|-----------------------------|-------------------------------|-------------------|-------------------------------|------------------|-------------------|-------------------|------------------|-------------------|------------------|-------------------|---------|-----------|------|------|-------------------------|---------------------|
| #  | Player            | Line<br>Breaks<br>Attempted | Line<br>Breaks<br>Completed | Line Break<br>Completion<br>% | Attacking<br>Line | Attacking<br>Midfield<br>Line | Midfield<br>Line | Defensive<br>Line | Attacking<br>Line | Midfield<br>Line | Defensive<br>Line | Midfield<br>Line | Defensive<br>Line | Through | Around    | Over | Pass | Cross                   | Ball<br>Progression |
| 16 | DIARRA Djigui     | 10                          | 5                           | 50%                           |                   |                               |                  |                   | 3                 | 6                |                   | 1                |                   |         |           | 10   | 10   |                         |                     |
| 2  | TRAORE Hamari     | 14                          | 9                           | 64%                           |                   |                               |                  | 1                 | 4                 | 5                | 2                 | 1                | 1                 |         | 7         | 7    | 14   |                         |                     |
| 4  | HAIDARA Amadou    | 11                          | 8                           | 72%                           |                   |                               |                  |                   | 1                 | 4                | 1                 | 5                |                   | 7       | 1         | 3    | 11   |                         |                     |
| 5  | KOUYATE Kiki      | 5                           | 1                           | 20%                           |                   |                               | 1                |                   | 1                 | 2                | 1                 |                  |                   | 2       | 1         | 2    | 5    |                         |                     |
| 6  | NIAKATE Sikou     | 18                          | 8                           | 44%                           |                   |                               | 1                |                   | 4                 | 10               | 1                 | 2                |                   | 2       | 3         | 13   | 18   |                         |                     |
| 11 | COULIBALY Lassana | 10                          | 8                           | 80%                           |                   |                               |                  |                   | 4                 | 3                |                   | 3                |                   | 2       | 7         | 1    | 10   |                         |                     |
| 12 | CAMARA Mohamed    | 18                          | 18                          | 100%                          |                   |                               |                  |                   | 10                | 5                |                   | 3                |                   | 13      | 3         | 2    | 18   |                         |                     |
| 17 | SACKO Falaye      | 8                           | 5                           | 62%                           |                   |                               |                  |                   |                   | 5                | 1                 | 2                |                   | 2       |           | 6    | 8    |                         |                     |
| 21 | TRAORE Adama      | 2                           | 2                           | 100%                          |                   |                               |                  |                   |                   | 1                | 1                 |                  |                   | 2       |           |      | 2    |                         |                     |
| 25 | SINAYOKO Lassine  | 4                           | 1                           | 25%                           |                   |                               |                  |                   |                   | 2                | 1                 |                  | 1                 | 2       |           | 2    | 3    |                         | 1                   |
| 26 | DOUMBIA Kamory    | 6                           | 5                           | 83%                           |                   |                               |                  |                   | 1                 | 3                | 1                 | 1                |                   | 5       | 1         |      | 6    |                         |                     |
| 8  | SAMASSEKOU Diadie | 1                           | 1                           | 100%                          |                   |                               |                  |                   |                   | 1                |                   |                  |                   |         |           | 1    | 1    |                         |                     |
| 15 | FOFANA Mamadou    |                             |                             |                               |                   |                               |                  |                   |                   |                  |                   |                  |                   |         |           |      |      |                         |                     |
| 19 | DIABATE Fousseni  | 1                           | 1                           | 100%                          |                   |                               |                  |                   |                   |                  |                   | 1                |                   |         | 1         |      | 1    |                         |                     |
| 20 | KOITA Sekou       |                             |                             |                               |                   |                               |                  |                   |                   |                  |                   |                  |                   |         |           |      |      |                         |                     |
| 24 | TRAORE Boubacar   | 1                           | 1                           | 100%                          |                   |                               |                  |                   |                   | 1                |                   |                  |                   |         | 1         |      | 1    |                         |                     |

|    |                    |                             |                             |                               |                   | 4 Uı                          | nits             |                   |                   | 3 Units          |                   | 2 (              | Jnits             |         | Direction |      | Di   | stribution <sup>-</sup> | Туре                |
|----|--------------------|-----------------------------|-----------------------------|-------------------------------|-------------------|-------------------------------|------------------|-------------------|-------------------|------------------|-------------------|------------------|-------------------|---------|-----------|------|------|-------------------------|---------------------|
| #  | Player             | Line<br>Breaks<br>Attempted | Line<br>Breaks<br>Completed | Line Break<br>Completion<br>% | Attacking<br>Line | Attacking<br>Midfield<br>Line | Midfield<br>Line | Defensive<br>Line | Attacking<br>Line | Midfield<br>Line | Defensive<br>Line | Midfield<br>Line | Defensive<br>Line | Through | Around    | Over | Pass | Cross                   | Ball<br>Progression |
| 16 | KOFFI Herve        | 11                          | 5                           | 45%                           | 1                 | 1                             | 1                |                   | 2                 | 4                |                   | 2                |                   | 1       | 1         | 9    | 11   |                         |                     |
| 9  | KABORE Issa        | 12                          | 8                           | 66%                           | 1                 |                               |                  |                   | 4                 | 2                |                   | 4                | 1                 | 2       | 7         | 3    | 9    | 2                       | 1                   |
| 10 | TRAORE Bertrand    | 1                           | 1                           | 100%                          |                   |                               |                  |                   | 1                 |                  |                   |                  |                   |         | 1         |      | 1    |                         |                     |
| 12 | TAPSOBA Edmond     | 20                          | 12                          | 60%                           |                   | 2                             | 1                | 1                 | 5                 | 7                | 1                 | 3                |                   | 5       | 3         | 12   | 19   |                         | 1                   |
| 13 | KONATE Mohamed     |                             |                             |                               |                   |                               |                  |                   |                   |                  |                   |                  |                   |         |           |      |      |                         |                     |
| 14 | DAYO Issoufou      | 11                          | 5                           | 45%                           |                   | 1                             |                  |                   | 7                 | 2                |                   | 1                |                   | 1       | 1         | 9    | 11   |                         |                     |
| 15 | TAPSOBA Abdoul     | 1                           | 1                           | 100%                          |                   |                               |                  |                   |                   |                  |                   |                  | 1                 |         |           | 1    | 1    |                         |                     |
| 18 | OUEDRAOGO Ismahila | 2                           | 2                           | 100%                          |                   |                               |                  |                   |                   | 1                |                   | 1                |                   | 1       |           | 1    | 2    |                         |                     |
| 20 | SANGARE Gustavo    | 2                           | 2                           | 100%                          |                   |                               |                  |                   |                   | 1                |                   | 1                |                   | 2       |           |      | 2    |                         |                     |
| 22 | TOURE Blati        | 9                           | 8                           | 88%                           | 1                 |                               |                  |                   | 3                 | 3                |                   | 1                | 1                 | 4       | 2         | 3    | 8    |                         | 1                   |
| 25 | YAGO Steeve        | 3                           | 2                           | 66%                           |                   |                               |                  |                   | 2                 | 1                |                   |                  |                   |         | 3         |      | 3    |                         |                     |
| 4  | NAGALO Adamo       | 10                          | 7                           | 70%                           |                   |                               |                  |                   | 4                 | 2                | 2                 | 2                |                   | 1       | 4         | 5    | 10   |                         |                     |
| 6  | BANSE Sacha        |                             |                             |                               |                   |                               |                  |                   |                   |                  |                   |                  |                   |         |           |      |      |                         |                     |
| 7  | OUATTARA Dango     | 1                           | 1                           | 100%                          |                   |                               |                  |                   | 1                 |                  |                   |                  |                   |         | 1         |      | 1    |                         |                     |
| 8  | BADOLO Cedric      | 4                           | 1                           | 25%                           |                   |                               |                  |                   |                   | 1                |                   | 3                |                   | 1       | 1         | 2    | 3    | 1                       |                     |
| 17 | AZIZ KI Stephane   | 2                           | 1                           | 50%                           |                   |                               |                  |                   |                   |                  |                   | 2                |                   |         |           | 2    | 2    |                         |                     |