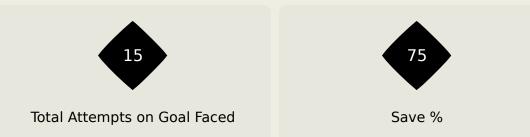

10.84s |
| 73    | Pushing on into Pressing   | 76     |
| 135   | Pushing on                 | 146    |
| 39    | Pressing Direction Inside  | 42     |
| 93    | Pressing Direction Outside | 111    |
|       |                            |        |

**Most Direct Pressures CAMARA Mohamed** RIGHT MIDFIELD

**Most Direct Pressures SANGARE Gustavo** CENTRE MIDFIELD





# **GOALKEEPING**





# **Goalkeeping Involvement**



#### **Mali GK Involvement Timeline**







#### **Burkina Faso GK Involvement Timeline**





# **Goalkeeping Distribution**





Play Beyond

Other











# **Goalkeeping Distribution**





Play Into

Play Around Play Through

Play Beyond

Other













7

## **Goal Prevention**

Total Attempts on Goal Faced





Save %



0

0

## **Goal Prevention**















| Total Attempts on Goal | Total Goal    | Save & | Deflect & | Save &  | Save    | No Save |
|------------------------|---------------|--------|-----------|---------|---------|---------|
| Faced                  | Interventions | Retain | Retain    | Deflect | Attempt | Attempt |
| 15                     | 3             | 2      | 0         | 1       | 4       | 8       |

## **Aerial Control**







## **Delivery Types Faced**

| Total | In Swing | Out Swing | Driven | Lofted | Cutback | Push |
|-------|----------|-----------|--------|--------|---------|------|
| 15    | 2        | 2         | 1      | 9      | 1       |      |

#### **Aerial Control**







#### **Delivery Types Faced**

| Total | In Swing | Out Swing | Driven | Lofted | Cutback | Push |
|-------|----------|--