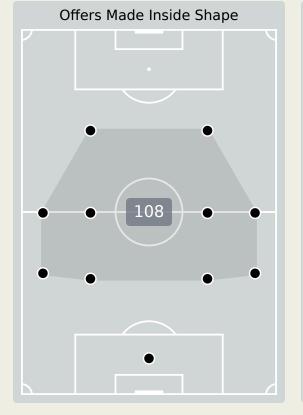

# **Offering to Receive**

| #  | Player            | Offers<br>Made | Offers<br>Received | % Made &<br>Received |
|----|-------------------|----------------|--------------------|----------------------|
| 16 | DIARRA Djigui     | 2              | 2                  | 100%                 |
| 2  | TRAORE Hamari     | 17             | 7                  | 41.2%                |
| 4  | HAIDARA Amadou    | 19             | 12                 | 63.2%                |
| 5  | KOUYATE Kiki      | 2              | 1                  | 50%                  |
| 6  | NIAKATE Sikou     | 2              | 1                  | 50%                  |
| 11 | COULIBALY Lassana | 10             | 4                  | 40%                  |
| 12 | CAMARA Mohamed    | 22             | 12                 | 54.5%                |
| 17 | SACKO Falaye      | 7              | 2                  | 28.6%                |
| 21 | TRAORE Adama      | 14             | 6                  | 42.9%                |
| 25 | SINAYOKO Lassine  | 25             | 11                 | 44%                  |
| 26 | DOUMBIA Kamory    | 53             | 13                 | 24.5%                |
| 8  | SAMASSEKOU Diadie | 3              | 2                  | 66.7%                |
| 15 | FOFANA Mamadou    | 0              | 0                  | 0%                   |
| 19 | DIABATE Fousseni  | 8              | 2                  | 25%                  |
| 20 | KOITA Sekou       | 4              | 2                  | 50%                  |
| 24 | TRAORE Boubacar   | 0              | 0                  | 0%                   |