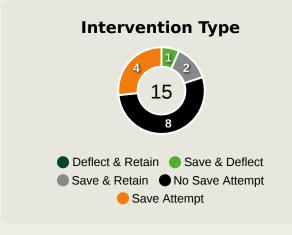

## **Goal Prevention**

| Total Attempts on Goal | Total Goal    | Save & | Deflect & | Save &  | Save    | No Save |
|------------------------|---------------|--------|-----------|---------|---------|---------|
| Faced                  | Interventions | Retain | Retain    | Deflect | Attempt | Attempt |
| 15                     | 3             | 2      | 0         | 1       | 4       | 8       |