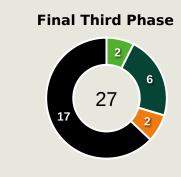

| 22             | 6                  | 27.3%                |
| 25 | YAGO Steeve        | 15             | 5                  | 33.3%                |
| 4  | NAGALO Adamo       | 3              | 2                  | 66.7%                |
| 6  | BANSE Sacha        | 3              | 2                  | 66.7%                |
| 7  | OUATTARA Dango     | 3              | 1                  | 33.3%                |
| 8  | BADOLO Cedric      | 4              | 3                  | 75%                  |
| 17 | AZIZ KI Stephane   | 6              | 1                  | 16.7%                |

| 26                             |
|--------------------------------|
| Offers Made in Defensive Third |

Offers Made in Middle Third

## **Movement to Receive**



### **Movement Types by Phase**



#### **Progression Phase**



#### **Build Up Phase**







### **Top Ranked Players**

| Туре       | Player              | Movements |
|------------|---------------------|-----------|
| In Front   | 26 DOUMBIA Kamory   | 12        |
| In Between | 26 DOUMBIA Kamory   | 34        |
| Out to In  | 4 HAIDARA Amadou    | 1         |
| In to Out  | 4 HAIDARA Amadou    | 2         |
| In Behind  | 25 SINAYOKO Lassine | 14        |



## **Movement to Receive**

# Burkina Faso

### **Movement Types by Phase**



#### **Progression Phase**



#### **Build Up Phase**





### **Top Ranked Players**

| Туре       | Player                | Movements |
|------------|-----------------------|-----------|
| In Front   | 18 OUEDRAOGO Ismahila | 9         |
| In Between | 20 SANGARE Gustavo    | 13