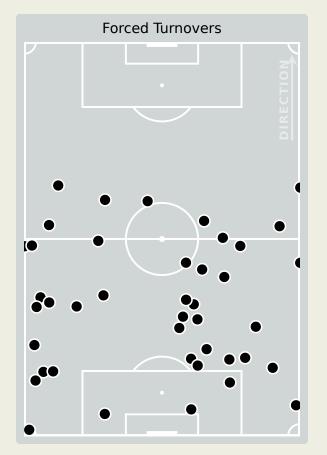

## **Defensive Pressure**

| 193   | Total Pressures            | 217    |
|-------|----------------------------|--------|
| 47    | Direct Pressures           | 36     |
| 1.23s | Avg Pressure Duration      | 1.36s  |
| 52    | Forced Turnovers           | 42     |
| 9s    | Ball Recovery Time         | 10.84s |
| 73    | Pushing on into Pressing   | 76     |
| 135   | Pushing on                 | 146    |
| 39    | Pressing Direction Inside  | 42     |
| 93    | Pressing Direction Outside | 111    |
|       |                            |        |