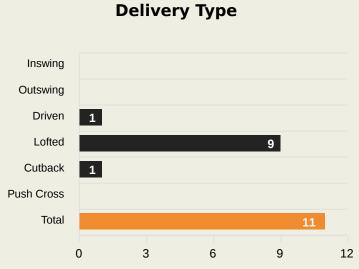

## **Delivery Types Faced**

| Total | In Swing | Out Swing | Driven | Lofted | Cutback | Push |
|-------|----------|-----------|--------|--------|---------|------|
| 15    | 2        | 2         | 1      | 9      | 1       |      |