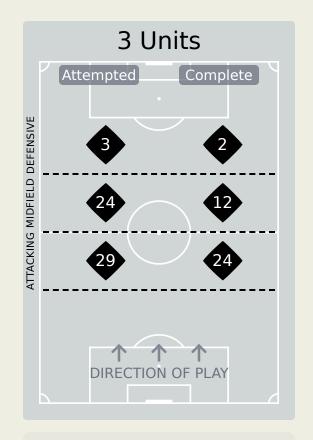

# In Possession Line Height & Team Length

Attempted Line Breaks

89

Attempted Line Breaks 10
Inside Shape 6
Outside Shape 4

Attempted Line Breaks 56
Inside Shape 33
Outside Shape 23

Attempted Line Breaks 23
Inside Shape 20
Outside Shape 3

|    |                   |                             |                             |                               |                   | 4 U                           | nits             |                   |                   | 3 Units          |                   | 2 U              | Inits             |         | Direction |      | Di   | stribution <sup>*</sup> | Туре                |
|----|-------------------|-----------------------------|-----------------------------|-------------------------------|-------------------|-------------------------------|------------------|-------------------|-------------------|------------------|-------------------|------------------|-------------------|---------|-----------|------|------|-------------------------|---------------------|
| #  | Player            | Line<br>Breaks<br>Attempted | Line<br>Breaks<br>Completed | Line Break<br>Completion<br>% | Attacking<br>Line | Attacking<br>Midfield<br>Line | Midfield<br>Line | Defensive<br>Line | Attacking<br>Line | Midfield<br>Line | Defensive<br>Line | Midfield<br>Line | Defensive<br>Line | Through | Around    | Over | Pass | Cross                   | Ball<br>Progression |
| 16 | DIARRA Djigui     | 10                          | 5                           | 50%                           |                   |                               |                  |                   | 3                 | 6                |                   | 1                |                   |         |           | 10   | 10   |                         |                     |
| 2  | TRAORE Hamari     | 14                          | 9                           | 64%                           |                   |                               |                  | 1                 | 4                 | 5                | 2                 | 1                | 1                 |         | 7         | 7    | 14   |                         |                     |
| 4  | HAIDARA Amadou    | 11                          | 8                           | 72%                           |                   |                               |                  |                   | 1                 | 4                | 1                 | 5                |                   | 7       | 1         | 3    | 11   |                         |                     |
| 5  | KOUYATE Kiki      | 5                           | 1                           | 20%                           |                   |                               | 1                |                   | 1                 | 2                | 1                 |                  |                   | 2       | 1         | 2    | 5    |                         |                     |
| 6  | NIAKATE Sikou     | 18                          | 8                           | 44%                           |                   |                               | 1                |                   | 4                 | 10               | 1                 | 2                |                   | 2       | 3         | 13   | 18   |                         |                     |
| 11 | COULIBALY Lassana | 10                          | 8                           | 80%                           |                   |                               |                  |                   | 4                 | 3                |                   | 3                |                   | 2       | 7         | 1    | 10   |                         |                     |
| 12 | CAMARA Mohamed    | 18                          | 18                          | 100%                          |                   |                               |                  |                   | 10                | 5                |                   | 3                |                   | 13      | 3         | 2    | 18   |                         |                     |
| 17 | SACKO Falaye      | 8                           | 5                           | 62%                           |                   |                               |                  |                   |                   | 5                | 1                 | 2                |                   | 2       |           | 6    | 8    |                         |                     |
| 21 | TRAORE Adama      | 2                           | 2                           | 100%                          |                   |                               |                  |                   |                   | 1                | 1                 |                  |                   | 2       |           |      | 2    |                         |                     |
| 25 | SINAYOKO Lassine  | 4                           | 1                           | 25%                           |                   |                               |                  |                   |                   | 2                | 1                 |                  | 1                 | 2       |           | 2    | 3    |                         | 1                   |
| 26 | DOUMBIA Kamory    | 6                           | 5                           | 83%                           |                   |                               |                  |                   | 1                 | 3                | 1                 | 1                |                   | 5       | 1         |      | 6    |                         |                     |
| 8  | SAMASSEKOU Diadie | 1                           | 1                           | 100%                          |                   |                               |                  |                   |                   | 1                |                   |                  |                   |         |           | 1    | 1    |                         |                     |
| 15 | FOFANA Mamadou    |                             |                             |                               |                   |                               |                  |                   |                   |                  |                   |                  |                   |         |           |      |      |                         |                     |
| 19 | DIABATE Fousseni  | 1                           | 1                           | 100%                          |                   |                               |                  |                   |                   |                  |                   | 1                |                   |         | 1         |      | 1    |                         |                     |
| 20 | KOITA Sekou       |                             |                             |                               |                   |                               |                  |                   |                   |                  |                   |                  |                   |         |           |      |      |                         |                     |
| 24 | TRAORE Boubacar   | 1                           | 1                           | 100%                          |                   |                               |                  |                   |                   | 1                |                   |                  |                   |         | 1         |      | 1    |                         |                     |