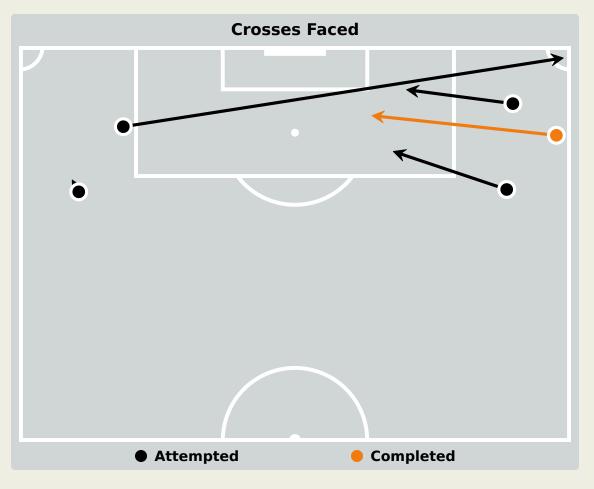

# **GOALKEEPING**

# **Goalkeeping Involvement**

#### **Burkina Faso GK Involvement Timeline**

#### **Delivery Types Faced**

| Total | In Swing | Out Swing | Driven | Lofted | Cutback | Push |
|-------|----------|-----------|--------|--------|---------|------|
| 7     | 1        | 3         |        | 1      |         | 2    |