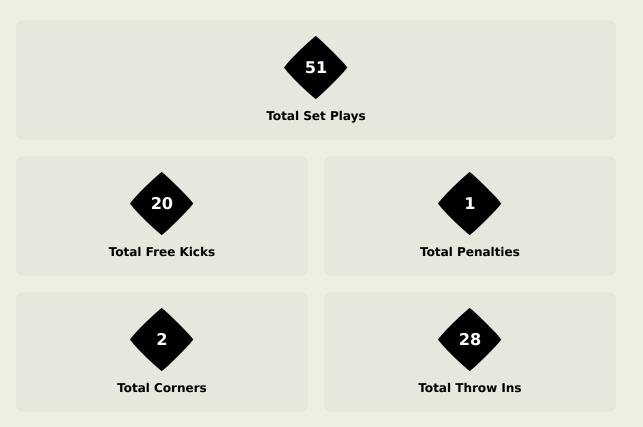

# **Set Plays**

| Free Kicks          |       |  |  |  |  |  |  |  |
|---------------------|-------|--|--|--|--|--|--|--|
| Туре                | Total |  |  |  |  |  |  |  |
| Direct              | 17    |  |  |  |  |  |  |  |
| Direct (on target)  |       |  |  |  |  |  |  |  |
| Direct (off target) | 3     |  |  |  |  |  |  |  |
| Indirect            | 4     |  |  |  |  |  |  |  |

| Corners              |                |                    |       |  |  |  |  |  |  |  |  |  |
|----------------------|----------------|--------------------|-------|--|--|--|--|--|--|--|--|--|
| Delivery Type        | From Left Side | From Right<br>Side | Total |  |  |  |  |  |  |  |  |  |
| Direct to Area       | 1              | 0                  | 1     |  |  |  |  |  |  |  |  |  |
| Short                |                |                    |       |  |  |  |  |  |  |  |  |  |
| Edge of Penalty Area |                |                    |       |  |  |  |  |  |  |  |  |  |

| Corners        |       |
|----------------|-------|
| Delivery Style | Total |
| Inswing        | 1     |
| Outswing       |       |
| Driven         |       |