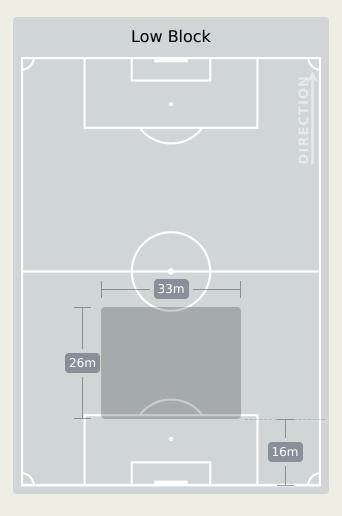

| 20 | KOITA Sekou       | 1                              |
| 24 | TRAORE Boubacar   |                                |

## **Defensive Actions**













**Possession Contests** 

44

Physical Duels

Aerial Duels

Duels



Possession Regains 4

2

2

2

2

1

1

3

2

4

2

1

| 16 | KOFFI Herve        |
|----|--------------------|
| 9  | KABORE Issa        |
| 10 | TRAORE Bertrand    |
| 12 | TAPSOBA Edmond     |
| 13 | KONATE Mohamed     |
| 14 | DAYO Issoufou      |
| 15 | TAPSOBA Abdoul     |
| 18 | OUEDRAOGO Ismahila |
| 20 | SANGARE Gustavo    |
| 22 | TOURE Blati        |
| 25 | YAGO Steeve        |
|    |                    |

4 NAGALO Adamo

7 OUATTARA Dango

8 BADOLO Cedric

17 AZIZ KI Stephane

6 BANSE Sacha

Player









# **Defensive Line Height & Team Length**









# **Defensive Line Height & Team Length**









## **Defensive Pressure**











| 193   | Total Pressures            | 217    |
|-------|----------------------------|--------|
| 47    | Direct Pressures           | 36     |
| 1.23s | Avg Pressure Duration      | 1.36s  |
| 52    | Forced Turnovers           | 42     |
| 9s    | Ball Recovery Time         | 10.84s |
| 73    | Pushing on into Pressing   | 76     |
| 135   | Pushing on                 | 146    |
| 39    | Pressing Direction Inside  | 42     |
| 93    | Pressing Direction Outside | 111    |
|       |                            |        |

**Most Direct Pressures CAMARA Mohamed** RIGHT MIDFIELD

**Most Direct Pressures SANGARE Gustavo** CENTRE MIDFIELD





# **GOALKEEPING**





# **Goalkeeping Involvement**



####