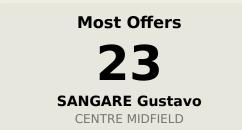

# **Offering to Receive**

| #  | Player             | Offers<br>Made | Offers<br>Received | % Made &<br>Received |
|----|--------------------|----------------|--------------------|----------------------|
| 16 | KOFFI Herve        | 7              | 5                  | 71.4%                |
| 9  | KABORE Issa        | 18             | 13                 | 72.2%                |
| 10 | TRAORE Bertrand    | 5              | 4                  | 80%                  |
| 12 | TAPSOBA Edmond     | 6              | 4                  | 66.7%                |
| 13 | KONATE Mohamed     | 18             | 3                  | 16.7%                |
| 14 | DAYO Issoufou      | 1              | 0                  | 0%                   |
| 15 | TAPSOBA Abdoul     | 3              | 1                  | 33.3%                |
| 18 | OUEDRAOGO Ismahila | 14             | 5                  | 35.7%                |
| 20 | SANGARE Gustavo    | 23             | 6                  | 26.1%                |
| 22 | TOURE Blati        | 22             | 6                  | 27.3%                |
| 25 | YAGO Steeve        | 15             | 5                  | 33.3%                |
| 4  | NAGALO Adamo       | 3              | 2                  | 66.7%                |
| 6  | BANSE Sacha        | 3              | 2                  | 66.7%                |
| 7  | OUATTARA Dango     | 3              | 1                  | 33.3%                |
| 8  | BADOLO Cedric      | 4              | 3                  | 75%                  |
| 17 | AZIZ KI Stephane   | 6              | 1                  | 16.7%                |