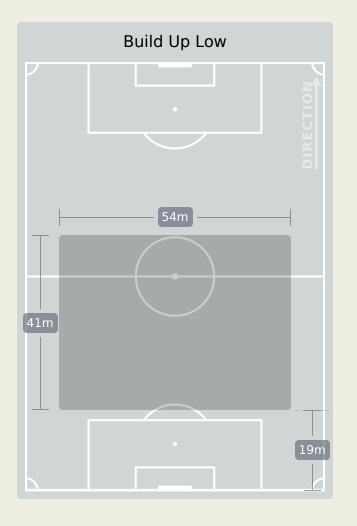

# In Possession Line Height & Team Length

# In Possession Line Height & Team Length

Attempted Line Breaks 109

Attempted Line Breaks 3
Inside Shape 3
Outside Shape 0

Attempted Line Breaks 85
Inside Shape 56
Outside Shape 29

Attempted Line Breaks 21
Inside Shape 17
Outside Shape 4