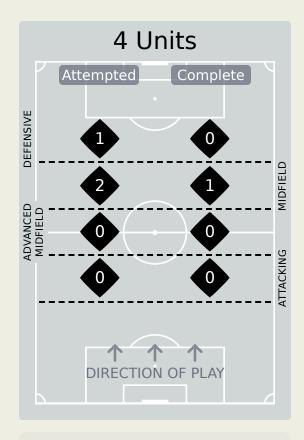

# In Possession Line Height & Team Length

# In Possession Line Height & Team Length

Attempted Line Breaks 109

Attempted Line Breaks 3
Inside Shape 3
Outside Shape 0

Attempted Line Breaks 85
Inside Shape 56
Outside Shape 29

Attempted Line Breaks 21
Inside Shape 17
Outside Shape 4

Attempted Line Breaks

89

Attempted Line Breaks 10
Inside Shape 6
Outside Shape 4

Attempted Line Breaks 56
Inside Shape 33
Outside Shape 23

Attempted Line Breaks 23
Inside Shape 20
Outside Shape 3

|    |                   |                             |                             |                               |                   | 4 U                           | nits             |                   |                   | 3 Units          |                   | 2 U              | Inits             |         | Direction |      | Di   | stribution <sup>*</sup> | Туре                |
|----|-------------------|-----------------------------|-----------------------------|-------------------------------|-------------------|-------------------------------|------------------|-------------------|-------------------|------------------|-------------------|------------------|-------------------|---------|-----------|------|------|-------------------------|---------------------|
| #  | Player            | Line<br>Breaks<br>Attempted | Line<br>Breaks<br>Completed | Line Break<br>Completion<br>% | Attacking<br>Line | Attacking<br>Midfield<br>Line | Midfield<br>Line | Defensive<br>Line | Attacking<br>Line | Midfield<br>Line | Defensive<br>Line | Midfield<br>Line | Defensive<br>Line | Through | Around    | Over | Pass | Cross                   | Ball<br>Progression |
| 16 | DIARRA Djigui     | 10                          | 5                           | 50%                           |                   |                               |                  |                   | 3                 | 6                |                   | 1                |                   |         |           | 10   | 10   |                         |                     |
| 2  | TRAORE Hamari     | 14                          | 9                           | 64%                           |                   |                               |                  | 1                 | 4                 | 5                | 2                 | 1                | 1                 |         | 7         | 7    | 14   |                         |                     |
| 4  | HAIDARA Amadou    | 11                          | 8                           | 72%                           |                   |                               |                  |                   | 1                 | 4                | 1                 | 5                |                   | 7       | 1         | 3    | 11   |                         |                     |
| 5  | KOUYATE Kiki      | 5                           | 1                           | 20%                           |                   |                               | 1                |                   | 1                 | 2                | 1                 |                  |                   | 2       | 1         | 2    | 5    |                         |                     |
| 6  | NIAKATE Sikou     | 18                          | 8                           | 44%                           |                   |                               | 1                |                   | 4                 | 10               | 1                 | 2                |                   | 2       | 3         | 13   | 18   |                         |                     |
| 11 | COULIBALY Lassana | 10                          | 8                           | 80%                           |                   |                               |                  |                   | 4                 | 3                |                   | 3                |                   | 2       | 7         | 1    | 10   |                         |                     |
| 12 | CAMARA Mohamed    | 18                          | 18                          | 100%                          |                   |                               |                  |                   | 10                | 5                |                   | 3                |                   | 13      | 3         | 2    | 18   |                         |                     |
| 17 | SACKO Falaye      | 8                           | 5                           | 62%                           |                   |                               |                  |                   |                   | 5                | 1                 | 2                |                   | 2       |           | 6    | 8    |                         |                     |
| 21 | TRAORE Adama      | 2                           | 2                           | 100%                          |                   |                               |                  |                   |                   | 1                | 1                 |                  |                   | 2       |           |      | 2    |                         |                     |
| 25 | SINAYOKO Lassine  | 4                           | 1                           | 25%                           |                   |                               |                  |                   |                   | 2                | 1                 |                  | 1                 | 2       |           | 2    | 3    |                         | 1                   |
| 26 | DOUMBIA Kamory    | 6                           | 5                           | 83%                           |                   |                               |                  |                   | 1                 | 3                | 1                 | 1                |                   | 5       | 1         |      | 6    |                         |                     |
| 8  | SAMASSEKOU Diadie | 1                           | 1                           | 100%                          |                   |                               |                  |                   |                   | 1                |                   |                  |                   |         |           | 1    | 1    |                         |                     |
| 15 | FOFANA Mamadou    |                             |                             |                               |                   |                               |                  |                   |                   |                  |                   |                  |                   |         |           |      |      |                         |                     |
| 19 | DIABATE Fousseni  | 1                           | 1                           | 100%                          |                   |                               |                  |                   |                   |                  |                   | 1                |                   |         | 1         |      | 1    |                         |                     |
| 20 | KOITA Sekou       |                             |                             |                               |                   |                               |                  |                   |                   |                  |                   |                  |                   |         |           |      |      |                         |                     |
| 24 | TRAORE Boubacar   | 1                           | 1                           | 100%                          |                   |                               |                  |                   |                   | 1                |                   |                  |                   |         | 1         |      | 1    |                         |                     |