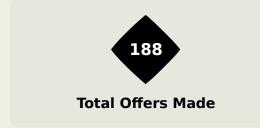

# **Offering to Receive**

| #  | Player            | Offers<br>Made | Offers<br>Received | % Made &<br>Received |
|----|-------------------|----------------|--------------------|----------------------|
| 16 | DIARRA Djigui     | 2              | 2                  | 100%                 |
| 2  | TRAORE Hamari     | 17             | 7                  | 41.2%                |
| 4  | HAIDARA Amadou    | 19             | 12                 | 63.2%                |
| 5  | KOUYATE Kiki      | 2              | 1                  | 50%                  |
| 6  | NIAKATE Sikou     | 2              | 1                  | 50%                  |
| 11 | COULIBALY Lassana | 10             | 4                  | 40%                  |
| 12 | CAMARA Mohamed    | 22             | 12                 | 54.5%                |
| 17 | SACKO Falaye      | 7              | 2                  | 28.6%                |
| 21 | TRAORE Adama      | 14             | 6                  | 42.9%                |
| 25 | SINAYOKO Lassine  | 25             | 11                 | 44%                  |
| 26 | DOUMBIA Kamory    | 53             | 13                 | 24.5%                |
| 8  | SAMASSEKOU Diadie | 3              | 2                  | 66.7%                |
| 15 | FOFANA Mamadou    | 0              | 0                  | 0%                   |
| 19 | DIABATE Fousseni  | 8              | 2                  | 25%                  |
| 20 | KOITA Sekou       | 4              | 2                  | 50%                  |
| 24 | TRAORE Boubacar   | 0              | 0                  | 0%                   |