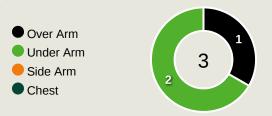

uration      | 1.36s  |
| 52    | Forced Turnovers           | 42     |
| 9s    | Ball Recovery Time         | 10.84s |
| 73    | Pushing on into Pressing   | 76     |
| 135   | Pushing on                 | 146    |
| 39    | Pressing Direction Inside  | 42     |
| 93    | Pressing Direction Outside | 111    |
|       |                            |        |

**Most Direct Pressures CAMARA Mohamed** RIGHT MIDFIELD

**Most Direct Pressures SANGARE Gustavo** CENTRE MIDFIELD





# **GOALKEEPING**





# **Goalkeeping Involvement**



#### **Mali GK Involvement Timeline**







#### **Burkina Faso GK Involvement Timeline**





# **Goalkeeping Distribution**





Play Beyond

Other











# **Goalkeeping Distribution**





Play Into

Play Around Play Through

Play Beyond

Other













7

## **Goal Prevention**

Total Attempts on Goal Faced





Save %



0

0

## **Goal Prevention**















| Total Attempts on Goal | Total Goal    | Save & | Deflect & | Save &  | Save    | No Save |
|------------------------|---------------|--------|-----------|---------|---------|---------|
| Faced                  | Interventions | Retain | Retain    | Deflect | Attempt | Attempt |
| 15                     | 3             | 2      | 0         | 1       | 4       | 8       |

## **Aerial Control**







## **Delivery Types Faced**

| Total | In Swing | Out Swing | Driven | Lofted | Cutback | Push |
|-------|----------|-----------|--------|--------|---------|------|
| 15    | 2        | 2         | 1      | 9      | 1       |      |

#### **Aerial Control**







#### **Del