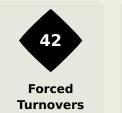

## **Defensive Pressure**

| 193   | Total Pressures            | 217    |
|-------|----------------------------|--------|
| 47    | Direct Pressures           | 36     |
| 1.23s | Avg Pressure Duration      | 1.36s  |
| 52    | Forced Turnovers           | 42     |
| 9s    | Ball Recovery Time         | 10.84s |
| 73    | Pushing on into Pressing   | 76     |
| 135   | Pushing on                 | 146    |
| 39    | Pressing Direction Inside  | 42     |
| 93    | Pressing Direction Outside | 111    |
|       |                            |        |