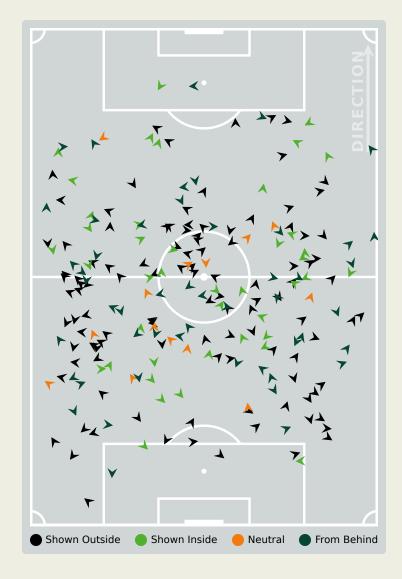

# In Possession Line Height & Team Length

# In Possession Line Height & Team Length

Attempted Line Breaks 109

Attempted Line Breaks 3
Inside Shape 3
Outside Shape 0

Attempted Line Breaks 85
Inside Shape 56
Outside Shape 29

Attempted Line Breaks 21
Inside Shape 17
Outside Shape 4

Attempted Line Breaks

89

Attempted Line Breaks 10
Inside Shape 6
Outside Shape 4

Attempted Line Breaks 56
Inside Shape 33
Outside Shape 23

Attempted Line Breaks 23
Inside Shape 20
Outside Shape 3

|    |                   |                             |                             |                               |                   | 4 U                           | nits             |                   |                   | 3 Units          |                   | 2 U              | Inits             |         | Direction |      | Di   | stribution <sup>*</sup> | Туре                |
|----|-------------------|-----------------------------|-----------------------------|-------------------------------|-------------------|-------------------------------|------------------|-------------------|-------------------|------------------|-------------------|------------------|-------------------|---------|-----------|------|------|-------------------------|---------------------|
| #  | Player            | Line<br>Breaks<br>Attempted | Line<br>Breaks<br>Completed | Line Break<br>Completion<br>% | Attacking<br>Line | Attacking<br>Midfield<br>Line | Midfield<br>Line | Defensive<br>Line | Attacking<br>Line | Midfield<br>Line | Defensive<br>Line | Midfield<br>Line | Defensive<br>Line | Through | Around    | Over | Pass | Cross                   | Ball<br>Progression |
| 16 | DIARRA Djigui     | 10                          | 5                           | 50%                           |                   |                               |                  |                   | 3                 | 6                |                   | 1                |                   |         |           | 10   | 10   |                         |                     |
| 2  | TRAORE Hamari     | 14                          | 9                           | 64%                           |                   |                               |                  | 1                 | 4                 | 5                | 2                 | 1                | 1                 |         | 7         | 7    | 14   |                         |                     |
| 4  | HAIDARA Amadou    | 11                          | 8                           | 72%                           |                   |                               |                  |                   | 1                 | 4                | 1                 | 5                |                   | 7       | 1         | 3    | 11   |                         |                     |
| 5  | KOUYATE Kiki      | 5                           | 1                           | 20%                           |                   |                               | 1                |                   | 1                 | 2                | 1                 |                  |                   | 2       | 1         | 2    | 5    |                         |                     |
| 6  | NIAKATE Sikou     | 18                          | 8                           | 44%                           |                   |                               | 1                |                   | 4                 | 10               | 1                 | 2                |                   | 2       | 3         | 13   | 18   |                         |                     |
| 11 | COULIBALY Lassana | 10                          | 8                           | 80%                           |                   |                               |                  |                   | 4                 | 3                |                   | 3                |                   | 2       | 7         | 1    | 10   |                         |                     |
| 12 | CAMARA Mohamed    | 18                          | 18                          | 100%                          |                   |                               |                  |                   | 10                | 5                |                   | 3                |                   | 13      | 3         | 2    | 18   |                         |                     |
| 17 | SACKO Falaye      | 8                           | 5                           | 62%                           |                   |                               |                  |                   |                   | 5                | 1                 | 2                |                   | 2       |           | 6    | 8    |                         |                     |
| 21 | TRAORE Adama      | 2                           | 2                           | 100%                          |                   |                               |                  |                   |                   | 1                | 1                 |                  |                   | 2       |           |      | 2    |                         |                     |
| 25 | SINAYOKO Lassine  | 4                           | 1                           | 25%                           |                   |                               |                  |                   |                   | 2                | 1                 |                  | 1                 | 2       |           | 2    | 3    |                         | 1                   |
| 26 | DOUMBIA Kamory    | 6                           | 5                           | 83%                           |                   |                               |                  |                   | 1                 | 3                | 1                 | 1                |                   | 5       | 1         |      | 6    |                         |                     |
| 8  | SAMASSEKOU Diadie | 1                           | 1                           | 100%                          |                   |                               |                  |                   |                   | 1                |                   |                  |                   |         |           | 1    | 1    |                         |                     |
| 15 | FOFANA Mamadou    |                             |                             |                               |                   |                               |                  |                   |                   |                  |                   |                  |                   |         |           |      |      |                         |                     |
| 19 | DIABATE Fousseni  | 1                           | 1                           | 100%                          |                   |                               |                  |                   |                   |                  |                   | 1                |                   |         | 1         |      | 1    |                         |                     |
| 20 | KOITA Sekou       |                             |                             |                               |                   |                               |                  |                   |                   |                  |                   |                  |                   |         |           |      |      |                         |                     |
| 24 | TRAORE Boubacar   | 1                           | 1                           | 100%                          |                   |                               |                  |                   |                   | 1                |                   |                  |                   |         | 1         |      | 1    |                         |                     |