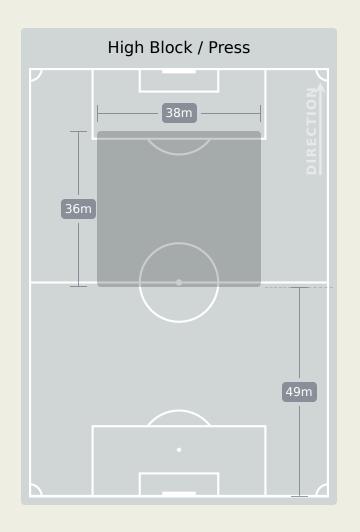

|
| 24 | TRAORE Boubacar   |                                |

## **Defensive Actions**













**Possession Contests** 

44

Physical Duels

Aerial Duels

Duels



Possession Regains 4

2

2

2

2

1

1

3

2

4

2

1

| 16 | KOFFI Herve        |
|----|--------------------|
| 9  | KABORE Issa        |
| 10 | TRAORE Bertrand    |
| 12 | TAPSOBA Edmond     |
| 13 | KONATE Mohamed     |
| 14 | DAYO Issoufou      |
| 15 | TAPSOBA Abdoul     |
| 18 | OUEDRAOGO Ismahila |
| 20 | SANGARE Gustavo    |
| 22 | TOURE Blati        |
| 25 | YAGO Steeve        |
|    |                    |

4 NAGALO Adamo

7 OUATTARA Dango

8 BADOLO Cedric

17 AZIZ KI Stephane

6 BANSE Sacha

Player









# **Defensive Line Height & Team Length**









# **Defensive Line Height & Team Length**









## **Defensive Pressure**











| 193   | Total Pressures            | 217    |
|-------|----------------------------|--------|
| 47    | Direct Pressures           | 36     |
| 1.23s | Avg Pressure Duration      | 1.36s  |
| 52    | Forced Turnovers           | 42     |
| 9s    | Ball Recovery Time         | 10.84s |
| 73    | Pushing on into Pressing   | 76     |
| 135   | Pushing on                 | 146    |
| 39    | Pressing Direction Inside  | 42     |
| 93    | Pressing Direction Outside | 111    |
|       |                            |        |

**Most Direct Pressures CAMARA Mohamed** RIGHT MIDFIELD

**Most Direct Pressures SANGARE Gustavo** CENTRE MIDFIELD





# **GOALKEEPING**





# **Goalkeeping Involvement**



#### **Mali GK Involvement Timeline**







#### **