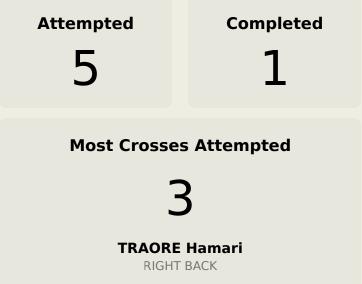

#### **In Possession - Distributions**

| #  | Player            | Passes<br>Attempted | Passes<br>Completed | Pass<br>Completion<br>% | Switches of<br>Play | Crosses<br>Attempted | Crosses<br>Completed | Line Breaks<br>Attempted | Line Breaks<br>Completed | Line Break<br>Completion<br>% | Ball<br>Progressions | Take Ons | Step Ins | Attempts at<br>Goal | Goals |
|----|-------------------|---------------------|---------------------|-------------------------|---------------------|----------------------|----------------------|--------------------------|--------------------------|-------------------------------|----------------------|----------|----------|---------------------|-------|
| 16 | DIARRA Djigui     | 24                  | 17                  | 71%                     | 0                   | 0                    | 0                    | 10                       | 5                        | 50%                           | 0                    | 0        | 0        | 0                   | 0     |
| 2  | TRAORE Hamari     | 56                  | 48                  | 86%                     |                     | 3                    | 1                    | 14                       | 9                        | 64%                           |                      |          |          |                     |       |
| 4  | HAIDARA Amadou    | 33                  | 27                  | 82%                     | 2                   | 1                    |                      | 11                       | 8                        | 72%                           | 1                    |          | 1        | 3                   |       |
| 5  | KOUYATE Kiki      | 44                  | 35                  | 80%                     |                     |                      |                      | 5                        | 1                        | 20%                           |                      |          |          |                     |       |
| 6  | NIAKATE Sikou     | 49                  | 37                  | 76%                     |                     |                      |                      | 18                       | 8                        | 44%                           |                      |          |          |                     |       |
| 11 | COULIBALY Lassana | 32                  | 29                  | 91%                     |                     |                      |                      | 10                       | 8                        | 80%                           | 1                    |          | 1        |                     |       |
| 12 | CAMARA Mohamed    | 53                  | 48                  | 91%                     | 2                   |                      |                      | 18                       | 18                       | 100%                          |                      |          |          | 1                   |       |
| 17 | SACKO Falaye      | 38                  | 32                  | 84%                     |                     |                      |                      | 8                        | 5                        | 62%                           |                      |          |          |                     |       |
| 21 | TRAORE Adama      | 25                  | 20                  | 80%                     |                     |                      |                      | 2                        | 2                        | 100%                          |                      |          |          | 3                   |       |
| 25 | SINAYOKO Lassine  | 25                  | 20                  | 80%                     |                     | 1                    |                      | 4                        | 1                        | 25%                           | 3                    | 2        | 1        | 3                   | 1     |
| 26 | DOUMBIA Kamory    | 41                  | 36                  | 88%                     |                     | 2                    |                      | 6                        | 5                        | 83%                           | 1                    | 1        |          | 3                   |       |
| 8  | SAMASSEKOU Diadie | 6                   | 5                   | 83%                     |                     |                      |                      | 1                        | 1                        | 100%                          |                      |          |          |                     |       |
| 15 | FOFANA Mamadou    |                     |                     |                         |                     |                      |                      |                          |                          |                               |                      |          |          |                     |       |
| 19 | DIABATE Fousseni  | 13                  | 12                  | 92%                     |                     |                      |                      | 1                        | 1                        | 100%                          |                      |          |          |                     |       |
| 20 | KOITA Sekou       | 8                   | 6                   | 75%                     |                     |                      |                      |                          |                          |                               |                      |          |          | 1                   |       |
| 24 | TRAORE Boubacar   | 3                   | 3                   | 100%                    |                     |                      |                      | 1                        | 1                        | 100%                          |                      |          |          |                     |       |