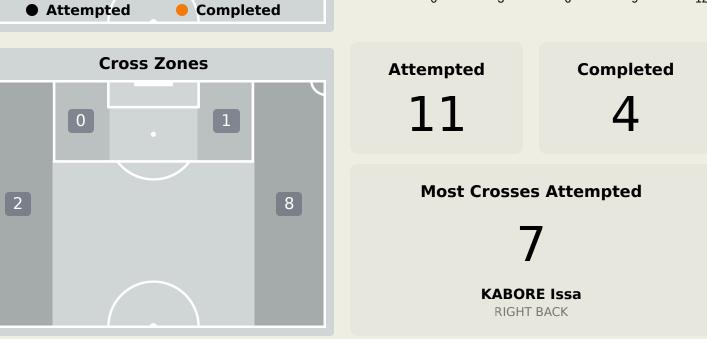

#### **In Possession - Distributions**

| #  | Player             | Passes<br>Attempted | Passes<br>Completed | Pass<br>Completion<br>% | Switches of<br>Play | Crosses<br>Attempted | Crosses<br>Completed | Line Breaks<br>Attempted | Line Breaks<br>Completed | Line Break<br>Completion<br>% | Ball<br>Progressions | Take Ons | Step Ins | Attempts at<br>Goal | Goals |
|----|--------------------|---------------------|---------------------|-------------------------|---------------------|----------------------|----------------------|--------------------------|--------------------------|-------------------------------|----------------------|----------|----------|---------------------|-------|
| 16 | KOFFI Herve        | 41                  | 30                  | 73%                     | 0                   | 0                    | 0                    | 11                       | 5                        | 45%                           | 0                    | 0        | 0        | 0                   | 0     |
| 9  | KABORE Issa        | 40                  | 35                  | 88%                     |                     | 7                    | 2                    | 12                       | 8                        | 66%                           | 3                    | 1        | 2        |                     |       |
| 10 | TRAORE Bertrand    | 17                  | 14                  | 82%                     |                     | 4                    | 3                    | 1                        | 1                        | 100%                          |                      |          |          | 2                   | 1     |
| 12 | TAPSOBA Edmond     | 59                  | 47                  | 80%                     | 2                   |                      |                      | 20                       | 12                       | 60%                           | 1                    |          | 1        |                     |       |
| 13 | KONATE Mohamed     | 4                   | 3                   | 75%                     |                     | 1                    |                      |                          |                          |                               |                      |          |          | 4                   |       |
| 14 | DAYO Issoufou      | 38                  | 28                  | 74%                     |                     |                      |                      | 11                       | 5                        | 45%                           |                      |          |          | 1                   |       |
| 15 | TAPSOBA Abdoul     | 6                   | 4                   | 67%                     | 1                   | 1                    |                      | 1                        | 1                        | 100%                          | 1                    | 1        |          |                     |       |
| 18 | OUEDRAOGO Ismahila | 16                  | 13                  | 81%                     |                     |                      |                      | 2                        | 2                        | 100%                          |                      |          |          |                     |       |
| 20 | SANGARE Gustavo    | 17                  | 16                  | 94%                     |                     |                      |                      | 2                        | 2                        | 100%                          | 1                    | 1        |          |                     |       |
| 22 | TOURE Blati        | 36                  | 30                  | 83%                     |                     |                      |                      | 9                        | 8                        | 88%                           | 1                    | 1        |          |                     |       |
| 25 | YAGO Steeve        | 18                  | 16                  | 89%                     |                     |                      |                      | 3                        | 2                        | 66%                           |                      |          |          |                     |       |
| 4  | NAGALO Adamo       | 26                  | 22                  | 85%                     |                     |                      |                      | 10                       | 7                        | 70%                           |                      |          |          |                     |       |
| 6  | BANSE Sacha        | 7                   | 7                   | 100%                    |                     |                      |                      |                          |                          |                               | 1                    |          | 1        |                     |       |
| 7  | OUATTARA Dango     | 6                   | 4                   | 67%                     |                     |                      |                      | 1                        | 1                        | 100%                          |                      |          |          |                     |       |
| 8  | BADOLO Cedric      | 14                  | 9                   | 64%                     |                     | 1                    | 1                    | 4                        | 1                        | 25%                           |                      |          |          |                     |       |
| 17 | AZIZ KI Stephane   | 6                   | 4                   | 67%                     | 1                   | 1                    | 1                    | 2                        | 1                        | 50%                           |                      |          |          |                     |       |