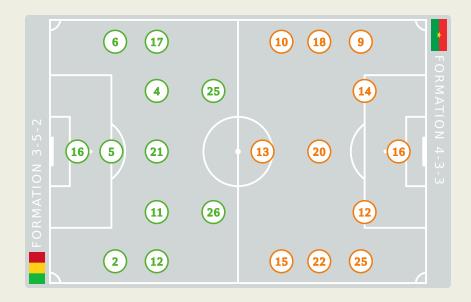

## Mali

#### STARTING

- 16 GK DIARRA Djigui
- 2 DF TRAORE Hamari (C)
- MF HAIDARA Amadou + 74'
- DF KOUYATE Kiki
- DF NIAKATE Sikou
- 11 MF COULIBALY Lassana + 75'
- 17 DF SACKO Falaye
- 21 MF TRAORE Adama + 74'
- 81' **4** 90+3'
- 26 MF DOUMBIA Kamory

## **Burkina Faso**

#### STARTING

- KOFFI Herve GK 16
- KABORE Issa DF 9
- **↓ 77' ⊙ 57'** (C) TRAORE Bertrand
   FW 10
   (∑)
  - 81' 📀 3' TAPSOBA Edmond DF 12 🔘
    - KONATE Mohamed FW 13 (2)
      - DAYO Issoufou DF 14 (2)
    - **26**' TAPSOBA Abdoul FW 15 (2)
    - OUEDRAOGO Ismahila MF 18 (2)
      - SANGARE Gustavo MF 20 (2)
        - TOURE Blati MF 22
        - ↓ 45¹ YAGO Steeve DF 25