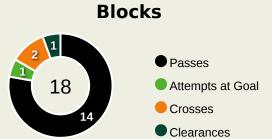

#### **Out of Possession**

| #  | Player            | Tackles<br>Made / Won | Blocks | Interceptions | Pressing<br>Direct | Pressing<br>Indirect | Duels Won -<br>Aerial | Duels Won -<br>Physical | Possession<br>Contests<br>won | Clearances | Loose Ball<br>Receptions | Pushing On | Pushing On into Pressing | Possession<br>Regains | Possession<br>Interrupted |
|----|-------------------|-----------------------|--------|---------------|--------------------|----------------------|-----------------------|-------------------------|-------------------------------|------------|--------------------------|------------|--------------------------|-----------------------|---------------------------|
| 16 | DIARRA Djigui     | 0 / 0                 | 0      | 0             | 0                  | 0                    | 0                     | 0                       | 0                             | 0          | 1                        | 0          | 0                        | 3                     | 0                         |
| 2  | TRAORE Hamari     | 2/0                   | 2      | 2             | 1                  | 3                    |                       |                         | 1                             | 1          | 2                        | 7          | 1                        | 3                     | 3                         |
| 4  | HAIDARA Amadou    | 4 / 0                 | 2      |               | 5                  | 18                   | 1                     |                         | 1                             | 1          | 8                        | 18         | 11                       | 3                     |                           |
| 5  | KOUYATE Kiki      | 1/0                   | 2      |               |                    |                      | 7                     |                         | 7                             | 8          | 2                        | 2          |                          | 5                     | 2                         |
| 6  | NIAKATE Sikou     | 1/0                   | 1      |               | 2                  | 2                    | 3                     |                         | 3                             | 5          | 6                        | 2          | 1                        | 4                     | 1                         |
| 11 | COULIBALY Lassana | 2 / 1                 | 2      |               | 5                  | 8                    |                       |                         |                               | 1          | 4                        | 8          | 3                        | 3                     | 2                         |
| 12 | CAMARA Mohamed    | 7 / 0                 | 1      | 1             | 13                 | 8                    | 1                     |                         | 1                             |            | 10                       | 16         | 4                        | 4                     | 5                         |
| 17 | SACKO Falaye      | 3/0                   | 1      | 1             | 6                  | 9                    |                       |                         |                               | 8          | 5                        | 21         | 12                       | 6                     | 3                         |
| 21 | TRAORE Adama      |                       |        |               | 4                  | 30                   | 1                     |                         | 1                             |            | 3                        | 16         | 15                       | 1                     |                           |
| 25 | SINAYOKO Lassine  | 1/1                   | 2      |               | 1                  | 29                   | 1                     |                         | 2                             |            | 2                        | 13         | 10                       | 3                     | 1                         |
| 26 | DOUMBIA Kamory    | 8 / 0                 | 2      | 1             | 7                  | 26                   | 1                     |                         | 1                             | 1          | 7                        | 22         | 9                        | 4                     | 1                         |
| 8  | SAMASSEKOU Diadie | 1/0                   |        | 1             | 1                  | 2                    | 1                     |                         | 1                             | 5          | 3                        | 3          | 1                        | 1                     | 3                         |
| 15 | FOFANA Mamadou    |                       | 1      |               |                    |                      |                       |                         |                               |            |                          |            |                          | 1                     |                           |
| 19 | DIABATE Fousseni  | 1/0                   | 1      |               |                    | 6                    |                       |                         |                               |            | 5                        | 4          | 3                        | 1                     | 1                         |
| 20 | KOITA Sekou       |                       | 1      |               | 1                  | 3                    | 2                     |                         | 2                             |            | 4                        | 3          | 3                        | 1                     |                           |
| 24 | TRAORE Boubacar   | 1/0                   |        |               | 1                  | 2                    | 1                     |                         | 1                             | 1          | 1                        |            |                          |                       | 1                         |

#### **Out of Possession**

| #  | Player             | Tackles<br>Made / Won | Blocks | Interceptions | Pressing<br>Direct | Pressing<br>Indirect | Duels Won -<br>Aerial | Duels Won -<br>Physical | Possession<br>Contests<br>won | Clearances | Loose Ball<br>Receptions | Pushing On | Pushing On into Pressing | Possession<br>Regains | Possession<br>Interrupted |
|----|--------------------|-----------------------|--------|---------------|--------------------|----------------------|-----------------------|-------------------------|-------------------------------|------------|--------------------------|------------|--------------------------|-----------------------|---------------------------|
| 16 | KOFFI Herve        | 0 / 0                 | 0      | 0             | 0                  | 0                    | 0                     | 0                       | 0                             | 0          | 3                        | 0          | 0                        | 4                     | 0                         |
| 9  | KABORE Issa        | 4 / 0                 | 1      |               | 4                  | 14                   | 1                     |                         | 1                             | 1          | 2                        | 3          | 2                        | 2                     | 1                         |
| 10 | TRAORE Bertrand    |                       | 1      |               |                    | 7                    |                       |                         |                               |            | 2                        | 9          | 6                        |                       | 1                         |
| 12 | TAPSOBA Edmond     | 3 / 0                 | 2      |               | 5                  | 5                    | 3                     |                         | 4                             | 4          | 8                        | 17         | 4                        | 2                     | 4                         |
| 13 | KONATE Mohamed     |                       | 1      |               | 4                  | 40                   | 7                     |                         | 8                             | 1          | 2                        | 27         | 19                       | 2                     |                           |
| 14 | DAYO Issoufou      | 3 / 0                 | 2      |               | 3                  | 2                    | 2                     |                         | 2                             | 8          | 10                       | 2          | 1                        | 2                     | 10                        |
| 15 | TAPSOBA Abdoul     | 1/0                   | 1      |               | 2                  | 19                   | 1                     |                         | 1                             | 1          | 3                        | 22         | 16                       | 1                     |                           |
| 18 | OUEDRAOGO Ismahila | 2 / 0                 | 1      |               | 4                  | 24                   | 1                     |                         | 1                             |            | 2                        | 17         | 9                        | 1                     | 1                         |
| 20 | SANGARE Gustavo    | 2 / 0                 | 1      |               | 7                  | 16                   |                       |                         | 1                             | 1          | 3                        | 8          | 4                        | 3                     | 1                         |
| 22 | TOURE Blati        | 1/0                   | 1      | 1             | 2                  | 25                   |                       |                         |                               |            | 7                        | 14         | 3                        | 2                     | 1                         |
| 25 | YAGO Steeve        |                       | 2      |               | 1                  | 5                    |                       |                         |                               | 3          | 1                        | 11         | 3                        | 1                     | 3                         |
| 4  | NAGALO Adamo       | 1/0                   | 2      |               | 2                  | 2                    |                       |                         |                               | 4          | 3                        | 5          | 2                        | 4                     | 5                         |
| 6  | BANSE Sacha        |                       | 3      |               | 1                  | 6                    | 2                     |                         | 3                             | 2          | 1                        | 5          | 3                        | 1                     | 3                         |
| 7  | OUATTARA Dango     | 1/0                   |        | 1             |                    |                      |                       |                         | 1                             | 1          | 2                        |            |                          | 2                     |                           |
| 8  | BADOLO Cedric      |                       |        |               |                    | 12                   | 1                     |                         | 1                             |            | 5                        | 4          | 3                        | 1                     |                           |
| 17 | AZIZ KI Stephane   |                       |        |               | 1                  | 4                    |                       |                         |                               |            | 1                        | 2          | 1                        |                       |                           |