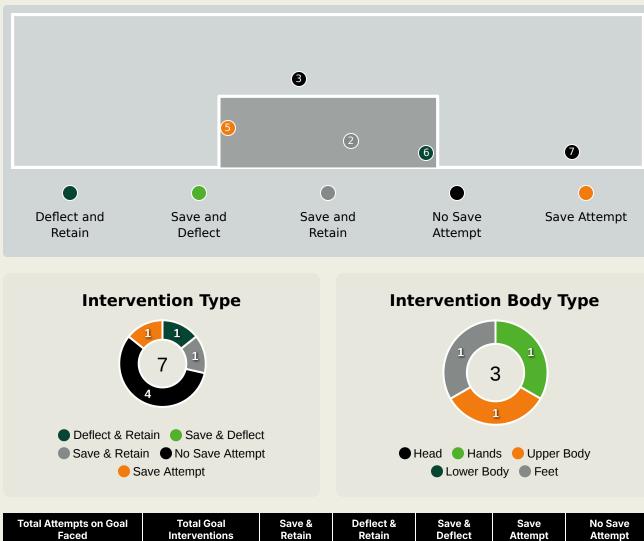

## **Goal Prevention**

Total Attempts on Goal Faced

Save %

0

0

## **Goal Prevention**

| Total Attempts on Goal | Total Goal    | Save & | Deflect & | Save &  | Save    | No Save |
|------------------------|---------------|--------|-----------|---------|---------|---------|
| Faced                  | Interventions | Retain | Retain    | Deflect | Attempt | Attempt |
| 15                     | 3             | 2      | 0         | 1       | 4       | 8       |