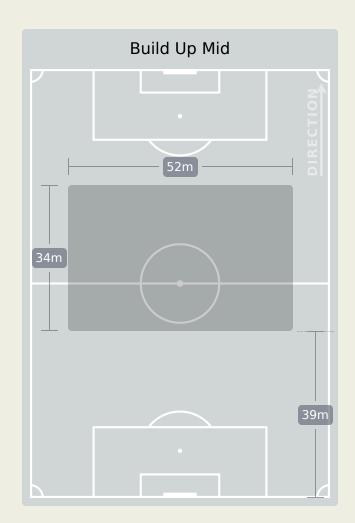

# In Possession Line Height & Team Length

# In Possession Line Height & Team Length

Attempted Line Breaks 109

Attempted Line Breaks 3
Inside Shape 3
Outside Shape 0

Attempted Line Breaks 85
Inside Shape 56
Outside Shape 29

Attempted Line Breaks 21
Inside Shape 17
Outside Shape 4