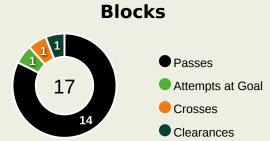

## **Defensive Pressure**

| 193   | Total Pressures            | 217    |
|-------|----------------------------|--------|
| 47    | Direct Pressures           | 36     |
| 1.23s | Avg Pressure Duration      | 1.36s  |
| 52    | Forced Turnovers           | 42     |
| 9s    | Ball Recovery Time         | 10.84s |
| 73    | Pushing on into Pressing   | 76     |
| 135   | Pushing on                 | 146    |
| 39    | Pressing Direction Inside  | 42     |
| 93    | Pressing Direction Outside | 111    |
|       |                            |        |