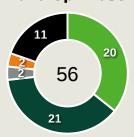

Offers Made in Middle Third

| 26                             |
|--------------------------------|
| Offers Made in Defensive Third |

Offers Made in Middle Third