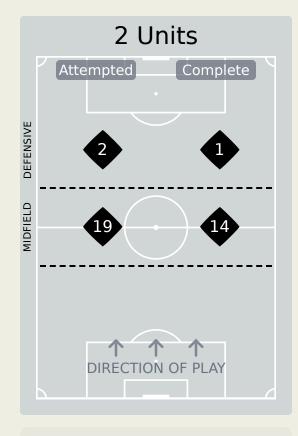

# In Possession Line Height & Team Length

Attempted Line Breaks

89

Attempted Line Breaks 10
Inside Shape 6
Outside Shape 4

Attempted Line Breaks 56
Inside Shape 33
Outside Shape 23

Attempted Line Breaks 23
Inside Shape 20
Outside Shape 3

|    |                   |                             |                             |                               |                   | 4 U                           | nits             |                   |                   | 3 Units          |                   | 2 U              | Inits             |         | Direction |      | Di   | stribution <sup>*</sup> | Туре                |
|----|-------------------|-----------------------------|-----------------------------|-------------------------------|-------------------|-------------------------------|------------------|-------------------|-------------------|------------------|-------------------|------------------|-------------------|---------|-----------|------|------|-------------------------|---------------------|
| #  | Player            | Line<br>Breaks<br>Attempted | Line<br>Breaks<br>Completed | Line Break<br>Completion<br>% | Attacking<br>Line | Attacking<br>Midfield<br>Line | Midfield<br>Line | Defensive<br>Line | Attacking<br>Line | Midfield<br>Line | Defensive<br>Line | Midfield<br>Line | Defensive<br>Line | Through | Around    | Over | Pass | Cross                   | Ball<br>Progression |
| 16 | DIARRA Djigui     | 10                          | 5                           | 50%                           |                   |                               |                  |                   | 3                 | 6                |                   | 1                |                   |         |           | 10   | 10   |                         |                     |
| 2  | TRAORE Hamari     | 14                          | 9                           | 64%                           |                   |                               |                  | 1                 | 4                 | 5                | 2                 | 1                | 1                 |         | 7         | 7    | 14   |                         |                     |
| 4  | HAIDARA Amadou    | 11                          | 8                           | 72%                           |                   |                               |                  |                   | 1                 | 4                | 1                 | 5                |                   | 7       | 1         | 3    | 11   |                         |                     |
| 5  | KOUYATE Kiki      | 5                           | 1                           | 20%                           |                   |                               | 1                |                   | 1                 | 2                | 1                 |                  |                   | 2       | 1         | 2    | 5    |                         |                     |
| 6  | NIAKATE Sikou     | 18                          | 8                           | 44%                           |                   |                               | 1                |                   | 4                 | 10               | 1                 | 2                |                   | 2       | 3         | 13   | 18   |                         |                     |
| 11 | COULIBALY Lassana | 10                          | 8                           | 80%                           |                   |                               |                  |                   | 4                 | 3                |                   | 3                |                   | 2       | 7         | 1    | 10   |                         |                     |
| 12 | CAMARA Mohamed    | 18                          | 18                          | 100%                          |                   |                               |                  |                   | 10                | 5                |                   | 3                |                   | 13      | 3         | 2    | 18   |                         |                     |
| 17 | SACKO Falaye      | 8                           | 5                           | 62%                           |                   |                               |                  |                   |                   | 5                | 1                 | 2                |                   | 2       |           | 6    | 8    |                         |                     |
| 21 | TRAORE Adama      | 2                           | 2                           | 100%                          |                   |                               |                  |                   |                   | 1                | 1                 |                  |                   | 2       |           |      | 2    |                         |                     |
| 25 | SINAYOKO Lassine  | 4                           | 1                           | 25%                           |                   |                               |                  |                   |                   | 2                | 1                 |                  | 1                 | 2       |           | 2    | 3    |                         | 1                   |
| 26 | DOUMBIA Kamory    | 6                           | 5                           | 83%                           |                   |                               |                  |                   | 1                 | 3                | 1                 | 1                |                   | 5       | 1         |      | 6    |                         |                     |
| 8  | SAMASSEKOU Diadie | 1                           | 1                           | 100%                          |                   |                               |                  |                   |                   | 1                |                   |                  |                   |         |           | 1    | 1    |                         |                     |
| 15 | FOFANA Mamadou    |                             |                             |                               |                   |                               |                  |                   |                   |                  |                   |                  |                   |         |           |      |      |                         |                     |
| 19 | DIABATE Fousseni  | 1                           | 1                           | 100%                          |                   |                               |                  |                   |                   |                  |                   | 1                |                   |         | 1         |      | 1    |                         |                     |
| 20 | KOITA Sekou       |                             |                             |                               |                   |                               |                  |                   |                   |                  |                   |                  |                   |         |           |      |      |                         |                     |
| 24 | TRAORE Boubacar   | 1                           | 1                           | 100%                          |                   |                               |                  |                   |                   | 1                |                   |                  |                   |         | 1         |      | 1    |                         |                     |

|    |                    |                             |                             |                               |                   | 4 Uı                          | nits             |                   |                   | 3 Units          |                   | 2 (              | Jnits             |         | Direction |      | Di   | stribution <sup>-</sup> | Туре                |
|----|--------------------|-----------------------------|-----------------------------|-------------------------------|-------------------|-------------------------------|------------------|-------------------|-------------------|------------------|-------------------|------------------|-------------------|---------|-----------|------|------|-------------------------|---------------------|
| #  | Player             | Line<br>Breaks<br>Attempted | Line<br>Breaks<br>Completed | Line Break<br>Completion<br>% | Attacking<br>Line | Attacking<br>Midfield<br>Line | Midfield<br>Line | Defensive<br>Line | Attacking<br>Line | Midfield<br>Line | Defensive<br>Line | Midfield<br>Line | Defensive<br>Line | Through | Around    | Over | Pass | Cross                   | Ball<br>Progression |
| 16 | KOFFI Herve        | 11                          | 5                           | 45%                           | 1                 | 1                             | 1                |                   | 2                 | 4                |                   | 2                |                   | 1       | 1         | 9    | 11   |                         |                     |
| 9  | KABORE Issa        | 12                          | 8                           | 66%                           | 1                 |                               |                  |                   | 4                 | 2                |                   | 4                | 1                 | 2       | 7         | 3    | 9    | 2                       | 1                   |
| 10 | TRAORE Bertrand    | 1                           | 1                           | 100%                          |                   |                               |                  |                   | 1                 |                  |                   |                  |                   |         | 1         |      | 1    |                         |                     |
| 12 | TAPSOBA Edmond     | 20                          | 12                          | 60%                           |                   | 2                             | 1                | 1                 | 5                 | 7                | 1                 | 3                |                   | 5       | 3         | 12   | 19   |                         | 1                   |
| 13 | KONATE Mohamed     |                             |                             |                               |                   |                               |                  |                   |                   |                  |                   |                  |                   |         |           |      |      |                         |                     |
| 14 | DAYO Issoufou      | 11                          | 5                           | 45%                           |                   | 1                             |                  |                   | 7                 | 2                |                   | 1                |                   | 1       | 1         | 9    | 11   |                         |                     |
| 15 | TAPSOBA Abdoul     | 1                           | 1                           | 100%                          |                   |                               |                  |                   |                   |                  |                   |                  | 1                 |         |           | 1    | 1    |                         |                     |
| 18 | OUEDRAOGO Ismahila | 2                           | 2                           | 100%                          |                   |                               |                  |                   |                   | 1                |                   | 1                |                   | 1       |           | 1    | 2    |                         |                     |
| 20 | SANGARE Gustavo    | 2                           | 2                           | 100%                          |                   |                               |                  |                   |                   | 1                |                   | 1                |                   | 2       |           |      | 2    |                         |                     |
| 22 | TOURE Blati        | 9                           | 8                           | 88%                           | 1                 |                               |                  |                   | 3                 | 3                |                   | 1                | 1                 | 4       | 2         | 3    | 8    |                         | 1                   |
| 25 | YAGO Steeve        | 3                           | 2                           | 66%                           |                   |                               |                  |                   | 2                 | 1                |                   |                  |                   |         | 3         |      | 3    |                         |                     |
| 4  | NAGALO Adamo       | 10                          | 7                           | 70%                           |                   |                               |                  |                   | 4                 | 2                | 2                 | 2                |                   | 1       | 4         | 5    | 10   |                         |                     |
| 6  | BANSE Sacha        |                             |                             |                               |                   |                               |                  |                   |                   |                  |                   |                  |                   |         |           |      |      |                         |                     |
| 7  | OUATTARA Dango     | 1                           | 1                           | 100%                          |                   |                               |                  |                   | 1                 |                  |                   |                  |                   |         | 1         |      | 1    |                         |                     |
| 8  | BADOLO Cedric      | 4                           | 1                           | 25%                           |                   |                               |                  |                   |                   | 1                |                   | 3                |                   | 1       | 1         | 2    | 3    | 1                       |                     |
| 17 | AZIZ KI Stephane   | 2                           | 1                           | 50%                           |                   |                               |                  |                   |                   |                  |                   | 2                |                   |         |           | 2    | 2    |                         |                     |