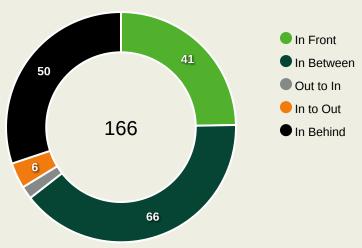

### **Movement Types by Phase**

#### **Progression Phase**

#### **Build Up Phase**