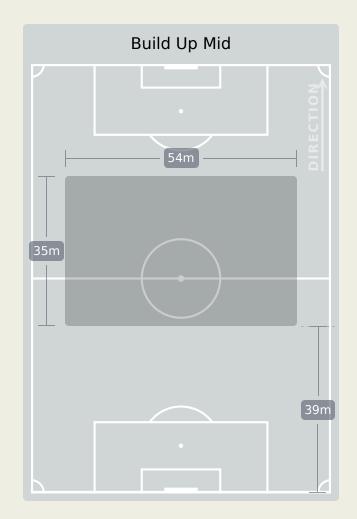

# In Possession Line Height & Team Length

Attempted Line Breaks

89

Attempted Line Breaks 10
Inside Shape 6
Outside Shape 4

Attempted Line Breaks 56
Inside Shape 33
Outside Shape 23

Attempted Line Breaks 23
Inside Shape 20
Outside Shape 3

|    |                   |                             |                             |                               |                   | 4 U                           | nits             |                   |                   | 3 Units          |                   | 2 U              | Inits             |         | Direction |      | Di   | stribution <sup>*</sup> | Туре                |
|----|-------------------|-----------------------------|-----------------------------|-------------------------------|-------------------|-------------------------------|------------------|-------------------|-------------------|------------------|-------------------|------------------|-------------------|---------|-----------|------|------|-------------------------|---------------------|
| #  | Player            | Line<br>Breaks<br>Attempted | Line<br>Breaks<br>Completed | Line Break<br>Completion<br>% | Attacking<br>Line | Attacking<br>Midfield<br>Line | Midfield<br>Line | Defensive<br>Line | Attacking<br>Line | Midfield<br>Line | Defensive<br>Line | Midfield<br>Line | Defensive<br>Line | Through | Around    | Over | Pass | Cross                   | Ball<br>Progression |
| 16 | DIARRA Djigui     | 10                          | 5                           | 50%                           |                   |                               |                  |                   | 3                 | 6                |                   | 1                |                   |         |           | 10   | 10   |                         |                     |
| 2  | TRAORE Hamari     | 14                          | 9                           | 64%                           |                   |                               |                  | 1                 | 4                 | 5                | 2                 | 1                | 1                 |         | 7         | 7    | 14   |                         |                     |
| 4  | HAIDARA Amadou    | 11                          | 8                           | 72%                           |                   |                               |                  |                   | 1                 | 4                | 1                 | 5                |                   | 7       | 1         | 3    | 11   |                         |                     |
| 5  | KOUYATE Kiki      | 5                           | 1                           | 20%                           |                   |                               | 1                |                   | 1                 | 2                | 1                 |                  |                   | 2       | 1         | 2    | 5    |                         |                     |
| 6  | NIAKATE Sikou     | 18                          | 8                           | 44%                           |                   |                               | 1                |                   | 4                 | 10               | 1                 | 2                |                   | 2       | 3         | 13   | 18   |                         |                     |
| 11 | COULIBALY Lassana | 10                          | 8                           | 80%                           |                   |                               |                  |                   | 4                 | 3                |                   | 3                |                   | 2       | 7         | 1    | 10   |                         |                     |
| 12 | CAMARA Mohamed    | 18                          | 18                          | 100%                          |                   |                               |                  |                   | 10                | 5                |                   | 3                |                   | 13      | 3         | 2    | 18   |                         |                     |
| 17 | SACKO Falaye      | 8                           | 5                           | 62%                           |                   |                               |                  |                   |                   | 5                | 1                 | 2                |                   | 2       |           | 6    | 8    |                         |                     |
| 21 | TRAORE Adama      | 2                           | 2                           | 100%                          |                   |                               |                  |                   |                   | 1                | 1                 |                  |                   | 2       |           |      | 2    |                         |                     |
| 25 | SINAYOKO Lassine  | 4                           | 1                           | 25%                           |                   |                               |                  |                   |                   | 2                | 1                 |                  | 1                 | 2       |           | 2    | 3    |                         | 1                   |
| 26 | DOUMBIA Kamory    | 6                           | 5                           | 83%                           |                   |                               |                  |                   | 1                 | 3                | 1                 | 1                |                   | 5       | 1         |      | 6    |                         |                     |
| 8  | SAMASSEKOU Diadie | 1                           | 1                           | 100%                          |                   |                               |                  |                   |                   | 1                |                   |                  |                   |         |           | 1    | 1    |                         |                     |
| 15 | FOFANA Mamadou    |                             |                             |                               |                   |                               |                  |                   |                   |                  |                   |                  |                   |         |           |      |      |                         |                     |
| 19 | DIABATE Fousseni  | 1                           | 1                           | 100%                          |                   |                               |                  |                   |                   |                  |                   | 1                |                   |         | 1         |      | 1    |                         |                     |
| 20 | KOITA Sekou       |                             |                             |                               |                   |                               |                  |                   |                   |                  |                   |                  |                   |         |           |      |      |                         |                     |
| 24 | TRAORE Boubacar   | 1                           | 1                           | 100%                          |                   |                               |                  |                   |                   | 1                |                   |                  |                   |         | 1         |      | 1    |                         |                     |