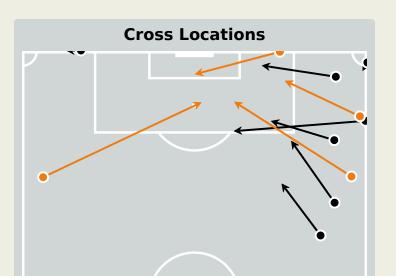

# **Crosses (Open Play)**

|    |                   |         |          |        |        |         | Push  | Total     |
|----|-------------------|---------|----------|--------|--------|---------|-------|-----------|
| #  | Player            | Inswing | Outswing | Driven | Lofted | Cutback | Cross | Attempted |
| 16 | DIARRA Djigui     |         |          |        |        |         |       |           |
| 2  | TRAORE Hamari     |         | 2        |        |        |         | 1     | 3         |
| 4  | HAIDARA Amadou    |         | 1        |        |        |         |       | 1         |
| 5  | KOUYATE Kiki      |         |          |        |        |         |       |           |
| 6  | NIAKATE Sikou     |         |          |        |        |         |       |           |
| 11 | COULIBALY Lassana |         |          |        |        |         |       |           |
| 12 | CAMARA Mohamed    |         |          |        |        |         |       |           |
| 17 | SACKO Falaye      |         |          |        |        |         |       |           |
| 21 | TRAORE Adama      |         |          |        |        |         |       |           |
| 25 | SINAYOKO Lassine  |         |          |        |        |         | 1     | 1         |
| 26 | DOUMBIA Kamory    |         |          |        |        |         |       |           |
| 8  | SAMASSEKOU Diadie |         |          |        |        |         |       |           |
| 15 | FOFANA Mamadou    |         |          |        |        |         |       |           |
| 19 | DIABATE Fousseni  |         |          |        |        |         |       |           |
| 20 | KOITA Sekou       |         |          |        |        |         |       |           |
| 24 | TRAORE Boubacar   |         |          |        |        |         |       |           |