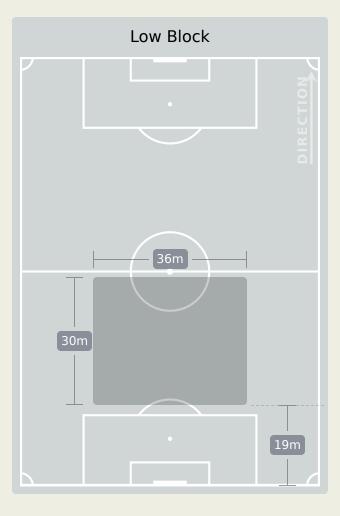

|
| 24 | TRAORE Boubacar   |                                |

## **Defensive Actions**













**Possession Contests** 

44

Physical Duels

Aerial Duels

Duels



Possession Regains 4

2

2

2

2

1

1

3

2

4

2

1

| 16 | KOFFI Herve        |
|----|--------------------|
| 9  | KABORE Issa        |
| 10 | TRAORE Bertrand    |
| 12 | TAPSOBA Edmond     |
| 13 | KONATE Mohamed     |
| 14 | DAYO Issoufou      |
| 15 | TAPSOBA Abdoul     |
| 18 | OUEDRAOGO Ismahila |
| 20 | SANGARE Gustavo    |
| 22 | TOURE Blati        |
| 25 | YAGO Steeve        |
|    |                    |

4 NAGALO Adamo

7 OUATTARA Dango

8 BADOLO Cedric

17 AZIZ KI Stephane

6 BANSE Sacha

Player









# **Defensive Line Height & Team Length**









# **Defensive Line Height & Team Length**









## **Defensive Pressure**











| 193   | Total Pressures            | 217    |
|-------|----------------------------|--------|
| 47    | Direct Pressures           | 36     |
| 1.23s | Avg Pressure Duration      | 1.36s  |
| 52    | Forced Turnovers           | 42     |
| 9s    | Ball Recovery Time         | 10.84s |
| 73    | Pushing on into Pressing   | 76     |
| 135   | Pushing on                 | 146    |
| 39    | Pressing Direction Inside  | 42     |
| 93    | Pressing Direction Outside | 111    |
|       |                            |        |

**Most Direct Pressures CAMARA Mohamed** RIGHT MIDFIELD

**Most Direct Pressures SANGARE Gustavo** CENTRE MIDFIELD





# **GOALKEEPING**





# **Goalkeeping Involvement**



#### **Mali GK Involvement Timeline**







#### **Burk