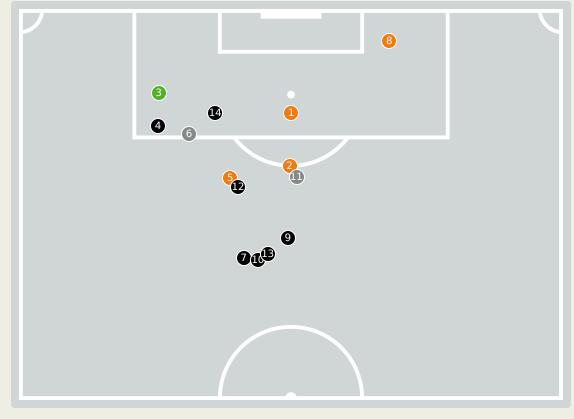

| 10.84s |
| 73    | Pushing on into Pressing   | 76     |
| 135   | Pushing on                 | 146    |
| 39    | Pressing Direction Inside  | 42     |
| 93    | Pressing Direction Outside | 111    |
|       |                            |        |

**Most Direct Pressures CAMARA Mohamed** RIGHT MIDFIELD

**Most Direct Pressures SANGARE Gustavo** CENTRE MIDFIELD





# **GOALKEEPING**





# **Goalkeeping Involvement**



#### **Mali GK Involvement Timeline**







#### **Burkina Faso GK Involvement Timeline**





# **Goalkeeping Distribution**





Play Beyond

Other











# **Goalkeeping Distribution**





Play Into

Play Around Play Through

Play Beyond

Other













7

## **Goal Prevention**

Total Attempts on Goal Faced





Save %



0

0

## **Goal Prevention**















| Total Attempts on Goal | Total Goal    | Save & | Deflect & | Save &  | Save    | No Save |
|------------------------|---------------|--------|-----------|---------|---------|---------|
| Faced                  | Interventions | Retain | Retain    | Deflect | Attempt | Attempt |
| 15                     | 3             | 2      | 0         | 1       | 4       | 8       |

## **Aerial Control**







## **Delivery Types Faced**

| Total | In Swing | Out Swing | Driven | Lofted | Cutback | Push |
|-------|----------|-----------|--------|--------|---------|------|
| 15    | 2        | 2         | 1      | 9      | 1       |      |

#### **Aerial Control**







#### **Delivery Types Faced**

| Total | In Swing | Out Swing | Driven | Lofted | Cutback | Push |
|-------|----------|