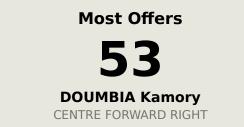

# **Offering to Receive**

| #  | Player            | Offers<br>Made | Offers<br>Received | % Made &<br>Received |
|----|-------------------|----------------|--------------------|----------------------|
| 16 | DIARRA Djigui     | 2              | 2                  | 100%                 |
| 2  | TRAORE Hamari     | 17             | 7                  | 41.2%                |
| 4  | HAIDARA Amadou    | 19             | 12                 | 63.2%                |
| 5  | KOUYATE Kiki      | 2              | 1                  | 50%                  |
| 6  | NIAKATE Sikou     | 2              | 1                  | 50%                  |
| 11 | COULIBALY Lassana | 10             | 4                  | 40%                  |
| 12 | CAMARA Mohamed    | 22             | 12                 | 54.5%                |
| 17 | SACKO Falaye      | 7              | 2                  | 28.6%                |
| 21 | TRAORE Adama      | 14             | 6                  | 42.9%                |
| 25 | SINAYOKO Lassine  | 25             | 11                 | 44%                  |
| 26 | DOUMBIA Kamory    | 53             | 13                 | 24.5%                |
| 8  | SAMASSEKOU Diadie | 3              | 2                  | 66.7%                |
| 15 | FOFANA Mamadou    | 0              | 0                  | 0%                   |
| 19 | DIABATE Fousseni  | 8              | 2                  | 25%                  |
| 20 | KOITA Sekou       | 4              | 2                  | 50%                  |
| 24 | TRAORE Boubacar   | 0              | 0                  | 0%                   |