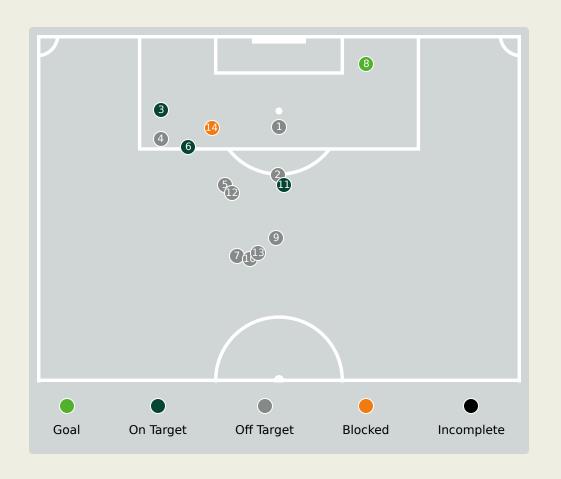

| Key | Outcome    | Shots |
|-----|------------|-------|
| •   | Goals      | 1     |
| •   | On Target  | 3     |
| •   | Off Target | 9     |
| •   | Blocked    | 1     |
| •   | Incomplete | 0     |

| Time | Player              | Outcome                                | Body Part  | Delivery Type |
|------|---------------------|----------------------------------------|------------|---------------|
| 2    | 4 HAIDARA Amadou    | Off Target                             | Head       | Cross         |
| 14   | 21 TRAORE Adama     | Off Target                             | Left Foot  | Loose Ball    |
| 29   | 25 SINAYOKO Lassine | On Target - Saved                      | Left Foot  | Pass          |
| 29   | 4 HAIDARA Amadou    | Off Target                             | Right Foot | Loose Ball    |
| 32   | 26 DOUMBIA Kamory   | Off Target                             | Right Foot | Other         |
| 35   | 25 SINAYOKO Lassine | On Target - Saved                      | Right Foot | Pass          |
| 43   | 4 HAIDARA Amadou    | Off Target                             | Right Foot | Pass          |
| 46   | 25 SINAYOKO Lassine | On Target - Goal                       | Left Foot  | Pass          |
| 49   | 21 TRAORE Adama     | Off Target                             | Left Foot  | Freekick      |
| 62   | 21 TRAORE Adama     | Off Target                             | Left Foot  | Freekick      |
| 63   | 26 DOUMBIA Kamory   | On Target - Saved                      | Right Foot | Pass          |
| 77   | 12 CAMARA Mohamed   | Off Target                             | Left Foot  | Pass          |
| 83   | 26 DOUMBIA Kamory   | Deflected Off Target - Defensive Event | Right Foot | Freekick      |
| 91   | 20KOITA Sekou       | Incomplete - Blocked                   | Right Foot | Pass          |