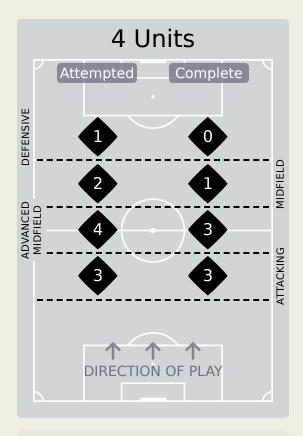

# In Possession Line Height & Team Length

# In Possession Line Height & Team Length

Attempted Line Breaks 109

Attempted Line Breaks 3
Inside Shape 3
Outside Shape 0

Attempted Line Breaks 85
Inside Shape 56
Outside Shape 29

Attempted Line Breaks 21
Inside Shape 17
Outside Shape 4