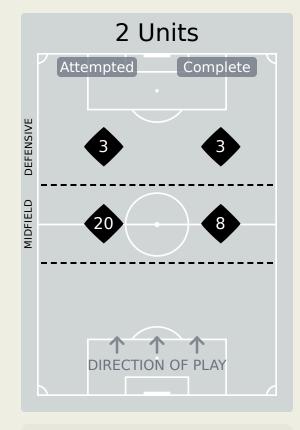

# In Possession Line Height & Team Length

# In Possession Line Height & Team Length

Attempted Line Breaks 109

Attempted Line Breaks 3
Inside Shape 3
Outside Shape 0

Attempted Line Breaks 85
Inside Shape 56
Outside Shape 29

Attempted Line Breaks 21
Inside Shape 17
Outside Shape 4

Attempted Line Breaks

89

Attempted Line Breaks 10
Inside Shape 6
Outside Shape 4

Attempted Line Breaks 56
Inside Shape 33
Outside Shape 23

Attempted Line Breaks 23
Inside Shape 20
Outside Shape 3

|    |                   |                             |                             |                               |                   | 4 U                           | nits             |                   |                   | 3 Units          |                   | 2 U              | Inits             |         | Direction |      | Di   | stribution <sup>*</sup> | Туре                |
|----|-------------------|-----------------------------|-----------------------------|-------------------------------|-------------------|-------------------------------|------------------|-------------------|-------------------|------------------|-------------------|------------------|-------------------|---------|-----------|------|------|-------------------------|---------------------|
| #  | Player            | Line<br>Breaks<br>Attempted | Line<br>Breaks<br>Completed | Line Break<br>Completion<br>% | Attacking<br>Line | Attacking<br>Midfield<br>Line | Midfield<br>Line | Defensive<br>Line | Attacking<br>Line | Midfield<br>Line | Defensive<br>Line | Midfield<br>Line | Defensive<br>Line | Through | Around    | Over | Pass | Cross                   | Ball<br>Progression |
| 16 | DIARRA Djigui     | 10                          | 5                           | 50%                           |                   |                               |                  |                   | 3                 | 6                |                   | 1                |                   |         |           | 10   | 10   |                         |                     |
| 2  | TRAORE Hamari     | 14                          | 9                           | 64%                           |                   |                               |                  | 1                 | 4                 | 5                | 2                 | 1                | 1                 |         | 7         | 7    | 14   |                         |                     |
| 4  | HAIDARA Amadou    | 11                          | 8                           | 72%                           |                   |                               |                  |                   | 1                 | 4                | 1                 | 5                |                   | 7       | 1         | 3    | 11   |                         |                     |
| 5  | KOUYATE Kiki      | 5                           | 1                           | 20%                           |                   |                               | 1                |                   | 1                 | 2                | 1                 |                  |                   | 2       | 1         | 2    | 5    |                         |                     |
| 6  | NIAKATE Sikou     | 18                          | 8                           | 44%                           |                   |                               | 1                |                   | 4                 | 10               | 1                 | 2                |                   | 2       | 3         | 13   | 18   |                         |                     |
| 11 | COULIBALY Lassana | 10                          | 8                           | 80%                           |                   |                               |                  |                   | 4                 | 3                |                   | 3                |                   | 2       | 7         | 1    | 10   |                         |                     |
| 12 | CAMARA Mohamed    | 18                          | 18                          | 100%                          |                   |                               |                  |                   | 10                | 5                |                   | 3                |                   | 13      | 3         | 2    | 18   |                         |                     |
| 17 | SACKO Falaye      | 8                           | 5                           | 62%                           |                   |                               |                  |                   |                   | 5                | 1                 | 2                |                   | 2       |           | 6    | 8    |                         |                     |
| 21 | TRAORE Adama      | 2                           | 2                           | 100%                          |                   |                               |                  |                   |                   | 1                | 1                 |                  |                   | 2       |           |      | 2    |                         |                     |
| 25 | SINAYOKO Lassine  | 4                           | 1                           | 25%                           |                   |                               |                  |                   |                   | 2                | 1                 |                  | 1                 | 2       |           | 2    | 3    |                         | 1                   |
| 26 | DOUMBIA Kamory    | 6                           | 5                           | 83%                           |                   |                               |                  |                   | 1                 | 3                | 1                 | 1                |                   | 5       | 1         |      | 6    |                         |                     |
| 8  | SAMASSEKOU Diadie | 1                           | 1                           | 100%                          |                   |                               |                  |                   |                   | 1                |                   |                  |                   |         |           | 1    | 1    |                         |                     |
| 15 | FOFANA Mamadou    |                             |                             |                               |                   |                               |                  |                   |                   |                  |                   |                  |                   |         |           |      |      |                         |                     |
| 19 | DIABATE Fousseni  | 1                           | 1                           | 100%                          |                   |                               |                  |                   |                   |                  |                   | 1                |                   |         | 1         |      | 1    |                         |                     |
| 20 | KOITA Sekou       |                             |                             |                               |                   |                               |                  |                   |                   |                  |                   |                  |                   |         |           |      |      |                         |                     |
| 24 | TRAORE Boubacar   | 1                           | 1                           | 100%                          |                   |                               |                  |                   |                   | 1                |                   |                  |                   |         | 1         |      | 1    |                         |                     |