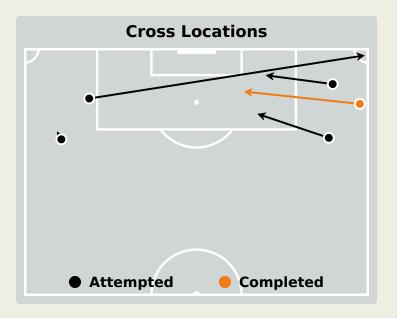

# **Crosses (Open Play)**

| #  | Player             | Inswing | Outswing | Driven | Lofted | Cutback | Push<br>Cross | Total<br>Attempted |
|----|--------------------|---------|----------|--------|--------|---------|---------------|--------------------|
| 16 | KOFFI Herve        | 0       | 0        | 0      | 0      | 0       | 0             | 0                  |
| 9  | KABORE Issa        |         |          |        | 7      |         |               | 7                  |
| 10 | TRAORE Bertrand    |         |          |        | 1      |         |               | 1                  |
| 12 | TAPSOBA Edmond     |         |          |        |        |         |               |                    |
| 13 | KONATE Mohamed     |         |          | 1      |        |         |               | 1                  |
| 14 | DAYO Issoufou      |         |          |        |        |         |               |                    |
| 15 | TAPSOBA Abdoul     |         |          |        |        | 1       |               | 1                  |
| 18 | OUEDRAOGO Ismahila |         |          |        |        |         |               |                    |
| 20 | SANGARE Gustavo    |         |          |        |        |         |               |                    |
| 22 | TOURE Blati        |         |          |        |        |         |               |                    |
| 25 | YAGO Steeve        |         |          |        |        |         |               |                    |
| 4  | NAGALO Adamo       |         |          |        |        |         |               |                    |
| 6  | BANSE Sacha        |         |          |        |        |         |               |                    |
| 7  | OUATTARA Dango     |         |          |        |        |         |               |                    |
| 8  | BADOLO Cedric      |         |          |        | 1      |         |               | 1                  |
| 17 | AZIZ KI Stephane   |         |          |        |        |         |               |                    |