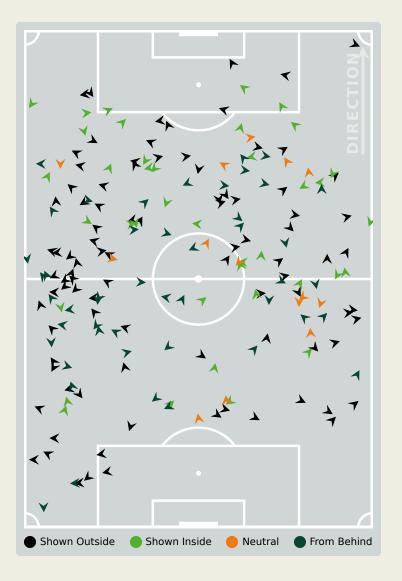

|

## **Defensive Actions**













**Possession Contests** 

44

Physical Duels

Aerial Duels

Duels



Possession Regains 4

2

2

2

2

1

1

3

2

4

2

1

| 16 | KOFFI Herve        |
|----|--------------------|
| 9  | KABORE Issa        |
| 10 | TRAORE Bertrand    |
| 12 | TAPSOBA Edmond     |
| 13 | KONATE Mohamed     |
| 14 | DAYO Issoufou      |
| 15 | TAPSOBA Abdoul     |
| 18 | OUEDRAOGO Ismahila |
| 20 | SANGARE Gustavo    |
| 22 | TOURE Blati        |
| 25 | YAGO Steeve        |
|    |                    |

4 NAGALO Adamo

7 OUATTARA Dango

8 BADOLO Cedric

17 AZIZ KI Stephane

6 BANSE Sacha

Player









# **Defensive Line Height & Team Length**









# **Defensive Line Height & Team Length**









## **Defensive Pressure**











| 193   | Total Pressures            | 217    |
|-------|----------------------------|--------|
| 47    | Direct Pressures           | 36     |
| 1.23s | Avg Pressure Duration      | 1.36s  |
| 52    | Forced Turnovers           | 42     |
| 9s    | Ball Recovery Time         | 10.84s |
| 73    | Pushing on into Pressing   | 76     |
| 135   | Pushing on                 | 146    |
| 39    | Pressing Direction Inside  | 42     |
| 93    | Pressing Direction Outside | 111    |
|       |                            |        |

**Most Direct Pressures CAMARA Mohamed** RIGHT MIDFIELD

**Most Direct Pressures SANGARE Gustavo** CENTRE MIDFIELD





# **GOALKEEPING**





# **Goalkeeping Involvement**



#### **Mali GK Involvement Timeline**







#### **Burkina Faso GK Involvement Timeline**