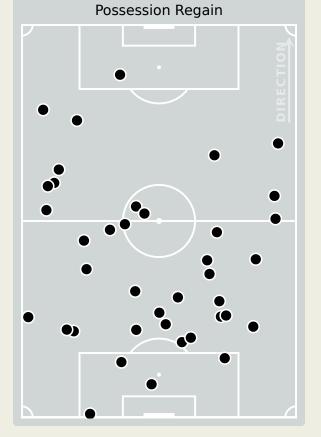

# **OUT OF POSSESSION**

## **Defensive Actions**

| #  | Player            | Total<br>Possession<br>Regains |
|----|-------------------|--------------------------------|
| 16 | DIARRA Djigui     | 3                              |
| 2  | TRAORE Hamari     | 3                              |
| 4  | HAIDARA Amadou    | 3                              |
| 5  | KOUYATE Kiki      | 5                              |
| 6  | NIAKATE Sikou     | 4                              |
| 11 | COULIBALY Lassana | 3                              |
| 12 | CAMARA Mohamed    | 4                              |
| 17 | SACKO Falaye      | 6                              |
| 21 | TRAORE Adama      | 1                              |
| 25 | SINAYOKO Lassine  | 3                              |
| 26 | DOUMBIA Kamory    | 4                              |
| 8  | SAMASSEKOU Diadie | 1                              |
| 15 | FOFANA Mamadou    | 1                              |
| 19 | DIABATE Fousseni  | 1                              |
| 20 | KOITA Sekou       | 1                              |
| 24 | TRAORE Boubacar   |                                |