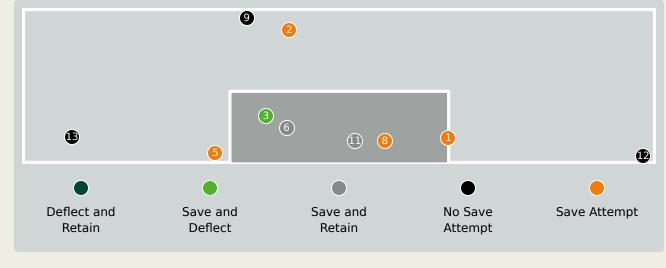

## **Goal Prevention**

| Total Attempts on Goal | Total Goal    | Save & | Deflect & | Save &  | Save    | No Save |
|------------------------|---------------|--------|-----------|---------|---------|---------|
| Faced                  | Interventions | Retain | Retain    | Deflect | Attempt | Attempt |
| 15                     | 3             | 2      | 0         | 1       | 4       | 8       |