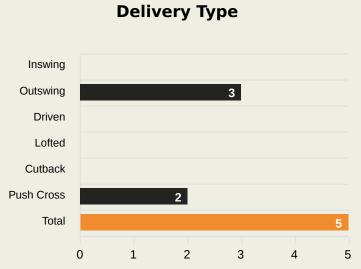

# **Crosses (Open Play)**

| #  | Player             | Inswing | Outswing | Driven | Lofted | Cutback | Push<br>Cross | Total<br>Attempted |
|----|--------------------|---------|----------|--------|--------|---------|---------------|--------------------|
| 16 | KOFFI Herve        | 0       | 0        | 0      | 0      | 0       | 0             | 0                  |
| 9  | KABORE Issa        |         |          |        | 7      |         |               | 7                  |
| 10 | TRAORE Bertrand    |         |          |        | 1      |         |               | 1                  |
| 12 | TAPSOBA Edmond     |         |          |        |        |         |               |                    |
| 13 | KONATE Mohamed     |         |          | 1      |        |         |               | 1                  |
| 14 | DAYO Issoufou      |         |          |        |        |         |               |                    |
| 15 | TAPSOBA Abdoul     |         |          |        |        | 1       |               | 1                  |
| 18 | OUEDRAOGO Ismahila |         |          |        |        |         |               |                    |
| 20 | SANGARE Gustavo    |         |          |        |        |         |               |                    |
| 22 | TOURE Blati        |         |          |        |        |         |               |                    |
| 25 | YAGO Steeve        |         |          |        |        |         |               |                    |
| 4  | NAGALO Adamo       |         |          |        |        |         |               |                    |
| 6  | BANSE Sacha        |         |          |        |        |         |               |                    |
| 7  | OUATTARA Dango     |         |          |        |        |         |               |                    |
| 8  | BADOLO Cedric      |         |          |        | 1      |         |               | 1                  |
| 17 | AZIZ KI Stephane   |         |          |        |        |         |               |                    |