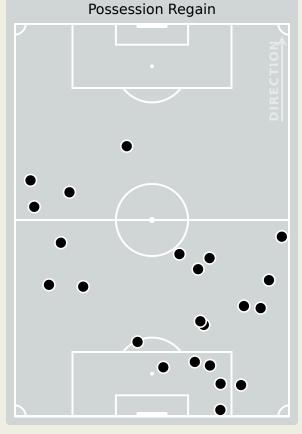

## **Defensive Actions**

| #  | Player            | Total<br>Possession<br>Regains |
|----|-------------------|--------------------------------|
| 16 | DIARRA Djigui     | 3                              |
| 2  | TRAORE Hamari     | 3                              |
| 4  | HAIDARA Amadou    | 3                              |
| 5  | KOUYATE Kiki      | 5                              |
| 6  | NIAKATE Sikou     | 4                              |
| 11 | COULIBALY Lassana | 3                              |
| 12 | CAMARA Mohamed    | 4                              |
| 17 | SACKO Falaye      | 6                              |
| 21 | TRAORE Adama      | 1                              |
| 25 | SINAYOKO Lassine  | 3                              |
| 26 | DOUMBIA Kamory    | 4                              |
| 8  | SAMASSEKOU Diadie | 1                              |
| 15 | FOFANA Mamadou    | 1                              |
| 19 | DIABATE Fousseni  | 1                              |
| 20 | KOITA Sekou       | 1                              |
| 24 | TRAORE Boubacar   |                                |

#### **Out of Possession**

| #  | Player            | Tackles<br>Made / Won | Blocks | Interceptions | Pressing<br>Direct | Pressing<br>Indirect | Duels Won -<br>Aerial | Duels Won -<br>Physical | Possession<br>Contests<br>won | Clearances | Loose Ball<br>Receptions | Pushing On | Pushing On into Pressing | Possession<br>Regains | Possession<br>Interrupted |
|----|-------------------|-----------------------|--------|---------------|--------------------|----------------------|-----------------------|-------------------------|-------------------------------|------------|--------------------------|------------|--------------------------|-----------------------|---------------------------|
| 16 | DIARRA Djigui     | 0 / 0                 | 0      | 0             | 0                  | 0                    | 0                     | 0                       | 0                             | 0          | 1                        | 0          | 0                        | 3                     | 0                         |
| 2  | TRAORE Hamari     | 2/0                   | 2      | 2             | 1                  | 3                    |                       |                         | 1                             | 1          | 2                        | 7          | 1                        | 3                     | 3                         |
| 4  | HAIDARA Amadou    | 4 / 0                 | 2      |               | 5                  | 18                   | 1                     |                         | 1                             | 1          | 8                        | 18         | 11                       | 3                     |                           |
| 5  | KOUYATE Kiki      | 1/0                   | 2      |               |                    |                      | 7                     |                         | 7                             | 8          | 2                        | 2          |                          | 5                     | 2                         |
| 6  | NIAKATE Sikou     | 1/0                   | 1      |               | 2                  | 2                    | 3                     |                         | 3                             | 5          | 6                        | 2          | 1                        | 4                     | 1                         |
| 11 | COULIBALY Lassana | 2 / 1                 | 2      |               | 5                  | 8                    |                       |                         |                               | 1          | 4                        | 8          | 3                        | 3                     | 2                         |
| 12 | CAMARA Mohamed    | 7 / 0                 | 1      | 1             | 13                 | 8                    | 1                     |                         | 1                             |            | 10                       | 16         | 4                        | 4                     | 5                         |
| 17 | SACKO Falaye      | 3/0                   | 1      | 1             | 6                  | 9                    |                       |                         |                               | 8          | 5                        | 21         | 12                       | 6                     | 3                         |
| 21 | TRAORE Adama      |                       |        |               | 4                  | 30                   | 1                     |                         | 1                             |            | 3                        | 16         | 15                       | 1                     |                           |
| 25 | SINAYOKO Lassine  | 1/1                   | 2      |               | 1                  | 29                   | 1                     |                         | 2                             |            | 2                        | 13         | 10                       | 3                     | 1                         |
| 26 | DOUMBIA Kamory    | 8 / 0                 | 2      | 1             | 7                  | 26                   | 1                     |                         | 1                             | 1          | 7                        | 22         | 9                        | 4                     | 1                         |
| 8  | SAMASSEKOU Diadie | 1/0                   |        | 1             | 1                  | 2                    | 1                     |                         | 1                             | 5          | 3                        | 3          | 1                        | 1                     | 3                         |
| 15 | FOFANA Mamadou    |                       | 1      |               |                    |                      |                       |                         |                               |            |                          |            |                          | 1                     |                           |
| 19 | DIABATE Fousseni  | 1/0                   | 1      |               |                    | 6                    |                       |                         |                               |            | 5                        | 4          | 3                        | 1                     | 1                         |
| 20 | KOITA Sekou       |                       | 1      |               | 1                  | 3                    | 2                     |                         | 2                             |            | 4                        | 3          | 3                        | 1                     |                           |
| 24 | TRAORE Boubacar   | 1/0                   |        |               | 1                  | 2                    | 1                     |                         | 1                             | 1          | 1                        |            |                          |                       | 1                         |