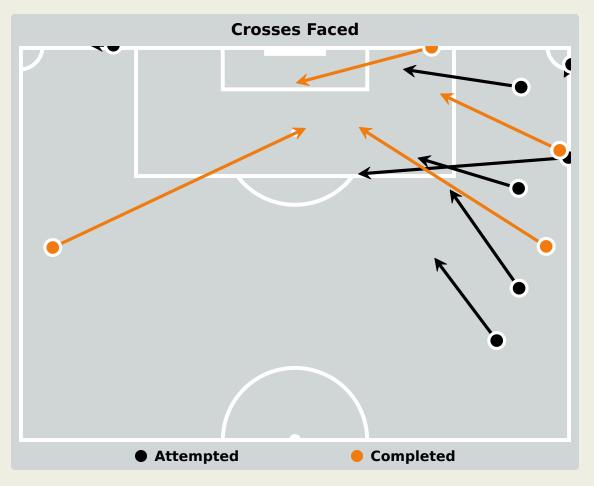

# **GOALKEEPING**

# **Goalkeeping Involvement**

#### **Mali GK Involvement Timeline**

## **Delivery Types Faced**

| Total | In Swing | Out Swing | Driven | Lofted | Cutback | Push |
|-------|----------|-----------|--------|--------|---------|------|
| 15    | 2        | 2         | 1      | 9      | 1       |      |