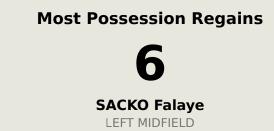

## **Defensive Actions**

| #  | Player            | Total<br>Possession<br>Regains |
|----|-------------------|--------------------------------|
| 16 | DIARRA Djigui     | 3                              |
| 2  | TRAORE Hamari     | 3                              |
| 4  | HAIDARA Amadou    | 3                              |
| 5  | KOUYATE Kiki      | 5                              |
| 6  | NIAKATE Sikou     | 4                              |
| 11 | COULIBALY Lassana | 3                              |
| 12 | CAMARA Mohamed    | 4                              |
| 17 | SACKO Falaye      | 6                              |
| 21 | TRAORE Adama      | 1                              |
| 25 | SINAYOKO Lassine  | 3                              |
| 26 | DOUMBIA Kamory    | 4                              |
| 8  | SAMASSEKOU Diadie | 1                              |
| 15 | FOFANA Mamadou    | 1                              |
| 19 | DIABATE Fousseni  | 1                              |
| 20 | KOITA Sekou       | 1                              |
| 24 | TRAORE Boubacar   |                                |