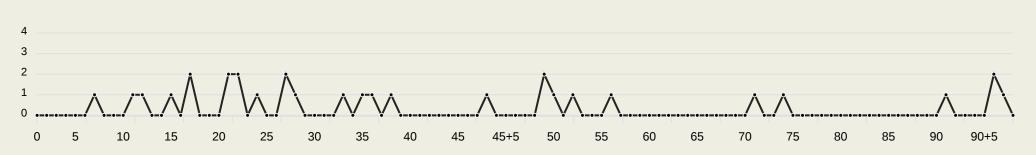

Length**









## **Defensive Pressure**











| 193   | Total Pressures            | 217    |
|-------|----------------------------|--------|
| 47    | Direct Pressures           | 36     |
| 1.23s | Avg Pressure Duration      | 1.36s  |
| 52    | Forced Turnovers           | 42     |
| 9s    | Ball Recovery Time         | 10.84s |
| 73    | Pushing on into Pressing   | 76     |
| 135   | Pushing on                 | 146    |
| 39    | Pressing Direction Inside  | 42     |
| 93    | Pressing Direction Outside | 111    |
|       |                            |        |

**Most Direct Pressures CAMARA Mohamed** RIGHT MIDFIELD

**Most Direct Pressures SANGARE Gustavo** CENTRE MIDFIELD





# **GOALKEEPING**





# **Goalkeeping Involvement**



#### **Mali GK Involvement Timeline**







#### **Burkina Faso GK Involvement Timeline**





# **Goalkeeping Distribution**





Play Beyond

Other











# **Goalkeeping Distribution**





Play Into

Play Around Play Through

Play Beyond

Other













7

## **Goal Prevention**

Total Attempts on Goal Faced





Save %



0

0

## **Goal Prevention**















| Total Attempts on Goal | Total Goal    | Save & | Deflect & | Save &  | Save    | No Save |
|------------------------|---------------|--------|-----------|---------|---------|---------|
| Faced                  | Interventions | Retain | Retain    | Deflect | Attempt | Attempt |
| 15                     | 3             | 2      | 0         | 1       | 4       | 8       |

## **Aerial Control**







## **Delivery Types Faced**

| Total | In Swing | O