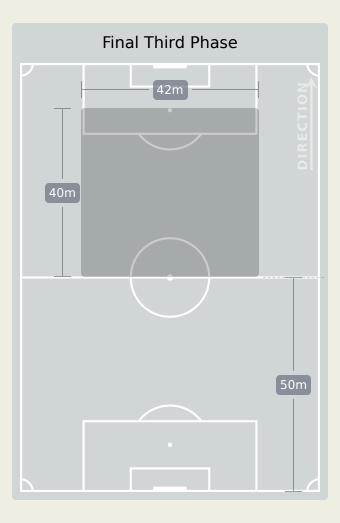

# In Possession Line Height & Team Length

Attempted Line Breaks

89

Attempted Line Breaks 10
Inside Shape 6
Outside Shape 4

Attempted Line Breaks 56
Inside Shape 33
Outside Shape 23

Attempted Line Breaks 23
Inside Shape 20
Outside Shape 3

|    |                   |                             |                             |                               |                   | 4 U                           | nits             |                   |                   | 3 Units          |                   | 2 U              | Inits             |         | Direction |      | Di   | stribution <sup>*</sup> | Туре                |
|----|-------------------|-----------------------------|-----------------------------|-------------------------------|-------------------|-------------------------------|------------------|-------------------|-------------------|------------------|-------------------|------------------|-------------------|---------|-----------|------|------|-------------------------|---------------------|
| #  | Player            | Line<br>Breaks<br>Attempted | Line<br>Breaks<br>Completed | Line Break<br>Completion<br>% | Attacking<br>Line | Attacking<br>Midfield<br>Line | Midfield<br>Line | Defensive<br>Line | Attacking<br>Line | Midfield<br>Line | Defensive<br>Line | Midfield<br>Line | Defensive<br>Line | Through | Around    | Over | Pass | Cross                   | Ball<br>Progression |
| 16 | DIARRA Djigui     | 10                          | 5                           | 50%                           |                   |                               |                  |                   | 3                 | 6                |                   | 1                |                   |         |           | 10   | 10   |                         |                     |
| 2  | TRAORE Hamari     | 14                          | 9                           | 64%                           |                   |                               |                  | 1                 | 4                 | 5                | 2                 | 1                | 1                 |         | 7         | 7    | 14   |                         |                     |
| 4  | HAIDARA Amadou    | 11                          | 8                           | 72%                           |                   |                               |                  |                   | 1                 | 4                | 1                 | 5                |                   | 7       | 1         | 3    | 11   |                         |                     |
| 5  | KOUYATE Kiki      | 5                           | 1                           | 20%                           |                   |                               | 1                |                   | 1                 | 2                | 1                 |                  |                   | 2       | 1         | 2    | 5    |                         |                     |
| 6  | NIAKATE Sikou     | 18                          | 8                           | 44%                           |                   |                               | 1                |                   | 4                 | 10               | 1                 | 2                |                   | 2       | 3         | 13   | 18   |                         |                     |
| 11 | COULIBALY Lassana | 10                          | 8                           | 80%                           |                   |                               |                  |                   | 4                 | 3                |                   | 3                |                   | 2       | 7         | 1    | 10   |                         |                     |
| 12 | CAMARA Mohamed    | 18                          | 18                          | 100%                          |                   |                               |                  |                   | 10                | 5                |                   | 3                |                   | 13      | 3         | 2    | 18   |                         |                     |
| 17 | SACKO Falaye      | 8                           | 5                           | 62%                           |                   |                               |                  |                   |                   | 5                | 1                 | 2                |                   | 2       |           | 6    | 8    |                         |                     |
| 21 | TRAORE Adama      | 2                           | 2                           | 100%                          |                   |                               |                  |                   |                   | 1                | 1                 |                  |                   | 2       |           |      | 2    |                         |                     |
| 25 | SINAYOKO Lassine  | 4                           | 1                           | 25%                           |                   |                               |                  |                   |                   | 2                | 1                 |                  | 1                 | 2       |           | 2    | 3    |                         | 1                   |
| 26 | DOUMBIA Kamory    | 6                           | 5                           | 83%                           |                   |                               |                  |                   | 1                 | 3                | 1                 | 1                |                   | 5       | 1         |      | 6    |                         |                     |
| 8  | SAMASSEKOU Diadie | 1                           | 1                           | 100%                          |                   |                               |                  |                   |                   | 1                |                   |                  |                   |         |           | 1    | 1    |                         |                     |
| 15 | FOFANA Mamadou    |                             |                             |                               |                   |                               |                  |                   |                   |                  |                   |                  |                   |         |           |      |      |                         |                     |
| 19 | DIABATE Fousseni  | 1                           | 1                           | 100%                          |                   |                               |                  |                   |                   |                  |                   | 1                |                   |         | 1         |      | 1    |                         |                     |
| 20 | KOITA Sekou       |                             |                             |                               |                   |                               |                  |                   |                   |                  |                   |                  |                   |         |           |      |      |                         |                     |
| 24 | TRAORE Boubacar   | 1                           | 1                           | 100%                          |                   |                               |                  |                   |                   | 1                |                   |                  |                   |         | 1         |      | 1    |                         |                     |