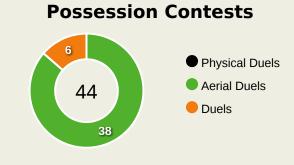

## **Defensive Actions**

**Possession Contests** 

44

Physical Duels

Aerial Duels

Duels

Possession Regains 4

2

## **Defensive Pressure**

| 193   | Total Pressures            | 217    |
|-------|----------------------------|--------|
| 47    | Direct Pressures           | 36     |
| 1.23s | Avg Pressure Duration      | 1.36s  |
| 52    | Forced Turnovers           | 42     |
| 9s    | Ball Recovery Time         | 10.84s |
| 73    | Pushing on into Pressing   | 76     |
| 135   | Pushing on                 | 146    |
| 39    | Pressing Direction Inside  | 42     |
| 93    | Pressing Direction Outside | 111    |
|       |                            |        |