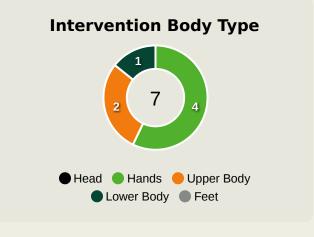

#### **Delivery Types Faced**

| Total | In Swing | Out Swing | Driven | Lofted | Cutback | Push |
|-------|----------|-----------|--------|--------|---------|------|
| 7     | 1        | 3         |        | 1      |         | 2    |