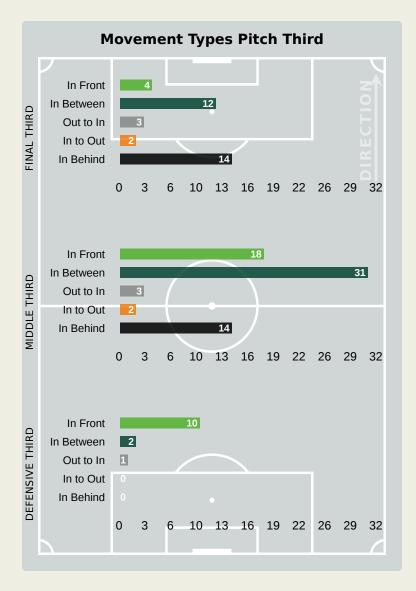

### **Movement Types by Phase**

#### **Progression Phase**

#### **Build Up Phase**