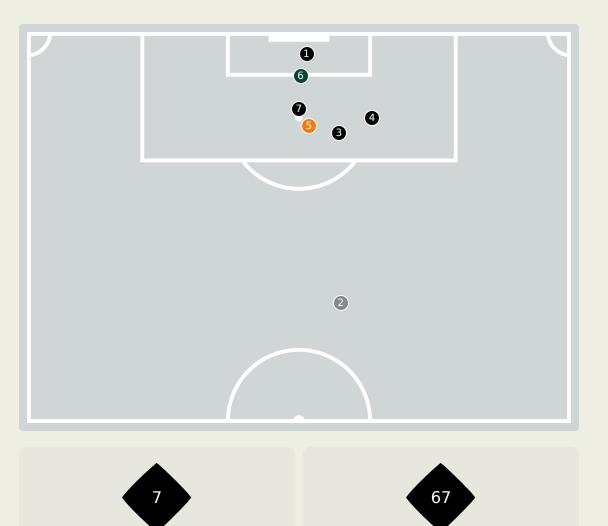

42     |
| 9s    | Ball Recovery Time         | 10.84s |
| 73    | Pushing on into Pressing   | 76     |
| 135   | Pushing on                 | 146    |
| 39    | Pressing Direction Inside  | 42     |
| 93    | Pressing Direction Outside | 111    |
|       |                            |        |

**Most Direct Pressures CAMARA Mohamed** RIGHT MIDFIELD

**Most Direct Pressures SANGARE Gustavo** CENTRE MIDFIELD





# **GOALKEEPING**





# **Goalkeeping Involvement**



#### **Mali GK Involvement Timeline**







#### **Burkina Faso GK Involvement Timeline**





# **Goalkeeping Distribution**





Play Beyond

Other











# **Goalkeeping Distribution**





Play Into

Play Around Play Through

Play Beyond

Other













7

## **Goal Prevention**

Total Attempts on Goal Faced





Save %



0

0

## **Goal Prevention**















| Total Attempts on Goal | Total Goal    | Save & | Deflect & | Save &  | Save    | No Save |
|------------------------|---------------|--------|-----------|---------|---------|---------|
| Faced                  | Interventions | Retain | Retain    | Deflect | Attempt | Attempt |
| 15                     | 3             | 2      | 0         | 1       | 4       | 8       |

## **Aerial Control**







## **Delivery Types Faced**

| Total | In Swing | Out Swing | Driven | Lofted | Cutback | Push |
|-------|----------|-----------|--------|--------|---------|------|
| 15    | 2        | 2         | 1      | 9      | 1       |      |

#### **Aerial Control**







#### **Delivery Types Faced**

| Total | In Swing | Out Swing | Driven |