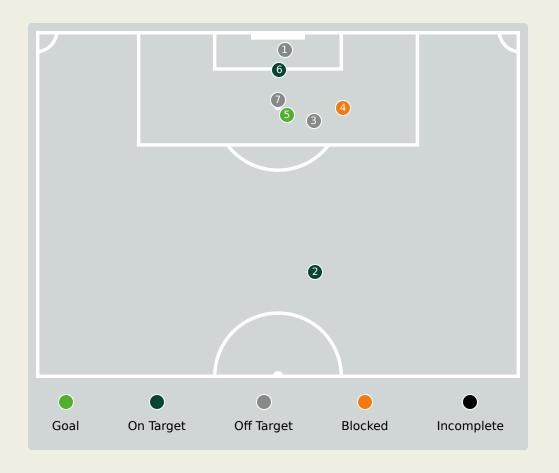

| Key | Outcome    | Shots |
|-----|------------|-------|
| •   | Goals      | 1     |
| •   | On Target  | 3     |
| •   | Off Target | 9     |
| •   | Blocked    | 1     |
| •   | Incomplete | 0     |

| Time | Player              | Outcome                                | Body Part  | Delivery Type |
|------|---------------------|----------------------------------------|------------|---------------|
| 2    | 4 HAIDARA Amadou    | Off Target                             | Head       | Cross         |
| 14   | 21 TRAORE Adama     | Off Target                             | Left Foot  | Loose Ball    |
| 29   | 25 SINAYOKO Lassine | On Target - Saved                      | Left Foot  | Pass          |
| 29   | 4 HAIDARA Amadou    | Off Target                             | Right Foot | Loose Ball    |
| 32   | 26 DOUMBIA Kamory   | Off Target                             | Right Foot | Other         |
| 35   | 25 SINAYOKO Lassine | On Target - Saved                      | Right Foot | Pass          |
| 43   | 4 HAIDARA Amadou    | Off Target                             | Right Foot | Pass          |
| 46   | 25 SINAYOKO Lassine | On Target - Goal                       | Left Foot  | Pass          |
| 49   | 21 TRAORE Adama     | Off Target                             | Left Foot  | Freekick      |
| 62   | 21 TRAORE Adama     | Off Target                             | Left Foot  | Freekick      |
| 63   | 26 DOUMBIA Kamory   | On Target - Saved                      | Right Foot | Pass          |
| 77   | 12 CAMARA Mohamed   | Off Target                             | Left Foot  | Pass          |
| 83   | 26 DOUMBIA Kamory   | Deflected Off Target - Defensive Event | Right Foot | Freekick      |
| 91   | 20KOITA Sekou       | Incomplete - Blocked                   | Right Foot | Pass          |