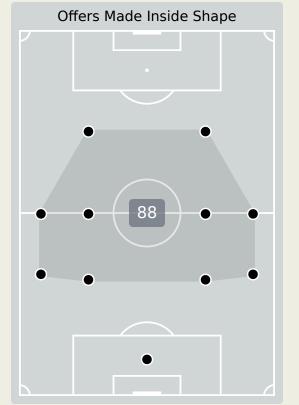

# **Offering to Receive**

| #  | Player             | Offers<br>Made | Offers<br>Received | % Made &<br>Received |
|----|--------------------|----------------|--------------------|----------------------|
| 16 | KOFFI Herve        | 7              | 5                  | 71.4%                |
| 9  | KABORE Issa        | 18             | 13                 | 72.2%                |
| 10 | TRAORE Bertrand    | 5              | 4                  | 80%                  |
| 12 | TAPSOBA Edmond     | 6              | 4                  | 66.7%                |
| 13 | KONATE Mohamed     | 18             | 3                  | 16.7%                |
| 14 | DAYO Issoufou      | 1              | 0                  | 0%                   |
| 15 | TAPSOBA Abdoul     | 3              | 1                  | 33.3%                |
| 18 | OUEDRAOGO Ismahila | 14             | 5                  | 35.7%                |
| 20 | SANGARE Gustavo    | 23             | 6                  | 26.1%                |
| 22 | TOURE Blati        | 22             | 6                  | 27.3%                |
| 25 | YAGO Steeve        | 15             | 5                  | 33.3%                |
| 4  | NAGALO Adamo       | 3              | 2                  | 66.7%                |
| 6  | BANSE Sacha        | 3              | 2                  | 66.7%                |
| 7  | OUATTARA Dango     | 3              | 1                  | 33.3%                |
| 8  | BADOLO Cedric      | 4              | 3                  | 75%                  |
| 17 | AZIZ KI Stephane   | 6              | 1                  | 16.7%                |