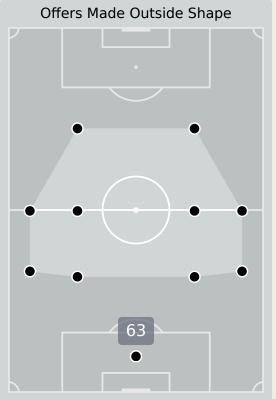

Offers Made in Middle Third

| 26                             |
|--------------------------------|
| Offers Made in Defensive Third |

Offers Made in Middle Third