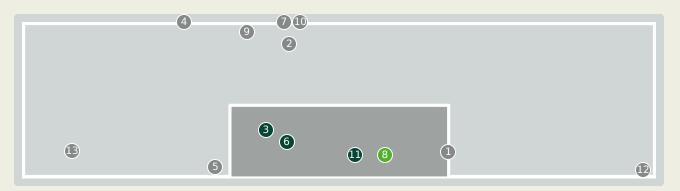

|                       |                    |                |                |                 |                |                   | 0                |                     |

| Тор               | 5 Player to Player Pass | sers                      |
|-------------------|-------------------------|---------------------------|
| layer             | Passed To               | % of Total Team<br>Passes |
| (OFFI Herve       | TAPSOBA<br>Edmond       | 5.6%                      |
| TAPSOBA<br>Edmond | KOFFI Herve             | 3.6%                      |
| TAPSOBA<br>Edmond | DAYO Issoufou           | 3.2%                      |
| KABORE Issa       | TRAORE<br>Bertrand      | 2.8%                      |
| OURE Blati        | YAGO Steeve             | 2.8%                      |







| Key | Outcome    | Shots |
|-----|------------|-------|
| •   | Goals      | 1     |
| •   | On Target  | 3     |
| •   | Off Target | 9     |
| •   | Blocked    | 1     |
| •   | Incomplete | 0     |



| Time | Player              | Outcome                                | Body Part  | Delivery Type |
|------|---------------------|----------------------------------------|------------|---------------|
| 2    | 4 HAIDARA Amadou    | Off Target                             | Head       | Cross         |
| 14   | 21 TRAORE Adama     | Off Target                             | Left Foot  | Loose Ball    |
| 29   | 25 SINAYOKO Lassine | On Target - Saved                      | Left Foot  | Pass          |
| 29   | 4 HAIDARA Amadou    | Off Target                             | Right Foot | Lo