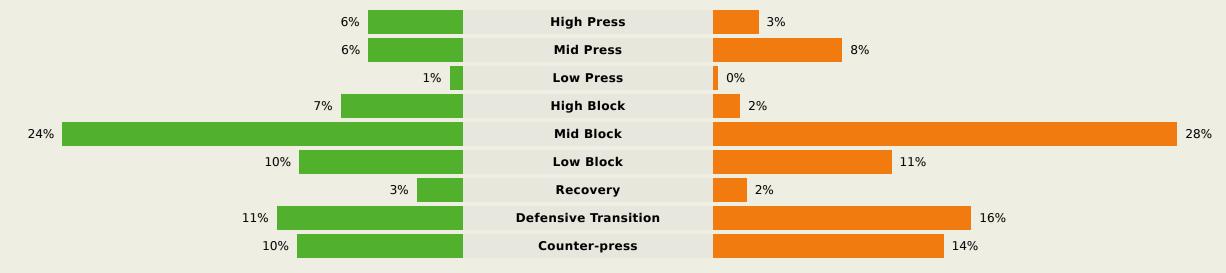

| Completed Line Breaks           |       | 56        |
| 4         |             | Defensive Line Breaks           |       | 5         |
| 85        | Re          | ceptions in the Final Third     |       | 59        |
| 7         |             | Crosses                         |       | 15        |
| 6         |             | Ball Progressions               |       | 8         |
| 193 (47)  | Defensive F | Pressures Applied (Direct Press | ures) | 217 (36)  |
| 52        |             | Forced Turnovers                |       | 42        |
| 75        |             | Second Balls                    |       | 63        |
|           |             |                                 |       |           |



## **Phases of Play**





#### IN POSSESSION



#### **OUT OF POSSESSION**





# IN POSSESSION





# In Possession Line Height & Team Length









# In Possession Line Height & Team Length











Attempted Line Breaks 109









Attempted Line Breaks 3
Inside Shape 3
Outside Shape 0



Attempted Line Breaks 85
Inside Shape 56
Outside Shape 29



Attempted Line Breaks 21
Inside Shape 17
Outside Shape 4



Attempted Line Breaks

89









Attempted Line Breaks 10
Inside Shape 6
Outside Shape 4



Attempted Line Breaks 56
Inside Shape 33
Outside Shape 23



Attempted Line Breaks 23
Inside Shape 20
Outside Shape 3



|    |                   |                             |                             |                               |                   | 4 U                           | nits             |                   |                   | 3 Units