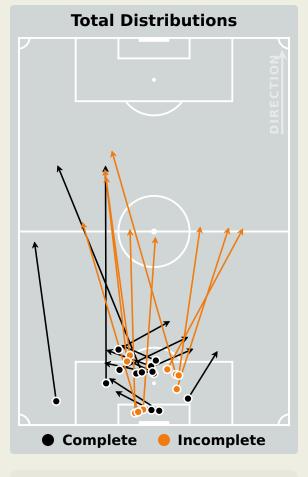

ct Pressures           | 53     |
| 1.58s | Avg Pressure Duration      | 1.4s   |
| 41    | Forced Turnovers           | 42     |
| 9.47s | Ball Recovery Time         | 13.83s |
| 76    | Pushing on into Pressing   | 75     |
| 141   | Pushing on                 | 158    |
| 29    | Pressing Direction Inside  | 28     |
| 91    | Pressing Direction Outside | 119    |
|       |                            |        |

Most Direct Pressures

13

EMAM ASHOUR
ATTACKING MIDFIELD LEFT

Most Direct Pressures

12

ABDUL SAMED Salis
DEFENSIVE MIDFIELD CENTRE
LEFT





# **GOALKEEPING**





## **Goalkeeping Involvement**



### **Egypt GK Involvement Timeline**







#### **Ghana GK Involvement Timeline**





## **Goalkeeping Distribution**

















## **Goalkeeping Distribution**



















## **Goal Prevention**

Total Attempts on Goal Faced



Lower Body
Feet

Save

Attempt

2

Save &

Deflect

0

No Save

Attempt

3



Save %



Deflect &

Retain

0

Save &

Retain

Save Attempt

**Total Goal** 

Interventions

**Total Attempts on Goal** 

Faced

7

## **Goal Prevention**













| Total Attempts on Goal | Total Goal    | Save & | Deflect & | Save &  | Save    | No Save |
|------------------------|---------------|--------|-----------|---------|---------|---------|
| Faced                  | Interventions | Retain | Retain    | Deflect | Attempt | Attempt |
| 10                     | 2             | 1      | 0         | 1       | 1       | 6       |

## **Aerial Control**







## **Delivery Types Faced**

| Total | In Swing | Out Swing | Driven | Lofted | C