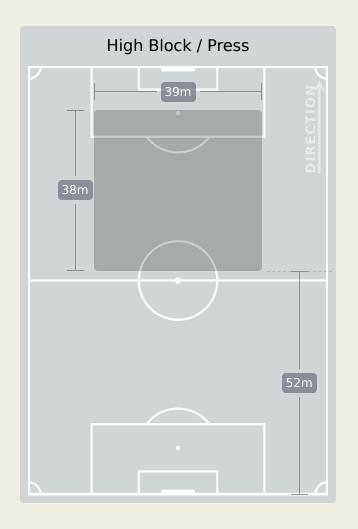

|
| 12 | MOHAMED HAMDY       | 3                              |
| 17 | MOHAMED ELNENY      | 2                              |
| 19 | MOSTAFA MOHAMED     | 4                              |
| 22 | OMAR MARMOUSH       | 3                              |
| 24 | MOHAMED ABDELMONEIM | 2                              |
| 7  | TREZEGUET           | 1                              |
| 14 | MARAWAN ATTIA       |                                |
| 18 | MOSTAFA FATHI       |                                |

### **Defensive Actions**



















Possession Regains

7

3

5

5









Player

1 OFORI Richard

6 SALISU Mohammed

8 ASHIMERU Majeed

3 ODOI Denis

## **Most Possession Regains**

**OFORI Richard GOALKEEPER** 

# **Defensive Line Height & Team Length**









# **Defensive Line Height & Team Length**









## **Defensive Pressure**







| 193   | Total Pressures            | 207    |
|-------|----------------------------|--------|
| 57    | Direct Pressures           | 53     |
| 1.58s | Avg Pressure Duration      | 1.4s   |
| 41    | Forced Turnovers           | 42     |
| 9.47s | Ball Recovery Time         | 13.83s |
| 76    | Pushing on into Pressing   | 75     |
| 141   | Pushing on                 | 158    |
| 29    | Pressing Direction Inside  | 28     |
| 91    | Pressing Direction Outside | 119    |
|       |                            |        |

Most Direct Pressures

13

EMAM ASHOUR
ATTACKING MIDFIELD LEFT

Most Direct Pressures

12

ABDUL SAMED Salis
DEFENSIVE MIDFIELD CENTRE
LEFT





# **GOALKEEPING**





## **Goalkeep