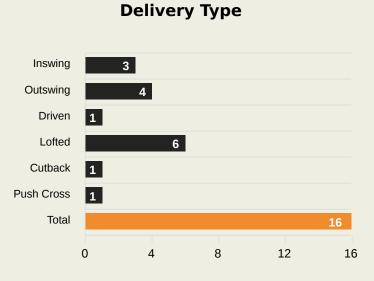

# **Crosses (Open Play)**

| #  | Player                 | Inswing | Outswing | Driven | Lofted | Cutback | Push<br>Cross | Total<br>Attempted |
|----|------------------------|---------|----------|--------|--------|---------|---------------|--------------------|
| 16 | MOHAMED ELSHENAWY      | 0       | 0        | 0      | 0      | 0       | 0             | 0                  |
| 4  | OMAR KAMAL             | 1       | 1        |        | 1      |         |               | 3                  |
| 5  | HAMDY FATHY            |         |          |        |        |         |               |                    |
| 6  | AHMED HEGAZY           |         |          |        |        |         |               |                    |
| 8  | EMAM ASHOUR            |         | 1        |        |        |         |               | 1                  |
| 10 | MOHAMED SALAH          |         |          |        |        |         |               |                    |
| 12 | MOHAMED HAMDY          | 1       | 2        |        | 3      |         |               | 6                  |
| 17 | MOHAMED ELNENY         |         |          |        |        |         |               |                    |
| 19 | MOSTAFA MOHAMED        |         |          |        |        |         |               |                    |
| 22 | OMAR MARMOUSH          |         |          |        |        | 1       |               | 1                  |
| 24 | MOHAMED<br>ABDELMONEIM |         |          |        |        |         |               |                    |
| 7  | TREZEGUET              | 1       |          | 1      |        |         | 1             | 3                  |
| 14 | MARAWAN ATTIA          |         |          |        |        |         |               |                    |
| 18 | MOSTAFA FATHI          |         |          |        | 2      |         |               | 2                  |