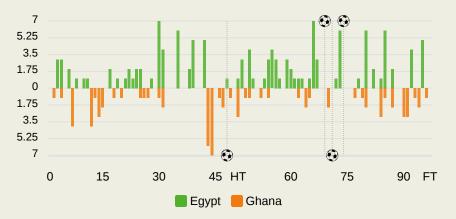

Egypt 2 - 2 Ghana

Group B - Match 15
18 January 2024
20:00 Kick Off
Stade Felix Houphouet-Boigny