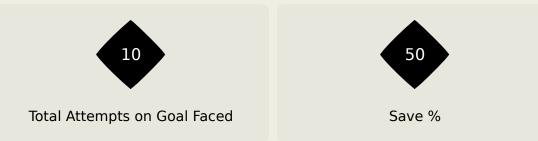

## **Goal Prevention**

| Total Attempts on Goal | Total Goal    | Save & | Deflect & | Save &  | Save    | No Save |
|------------------------|---------------|--------|-----------|---------|---------|---------|
| Faced                  | Interventions | Retain | Retain    | Deflect | Attempt | Attempt |
| 10                     | 2             | 1      | 0         | 1       | 1       | 6       |