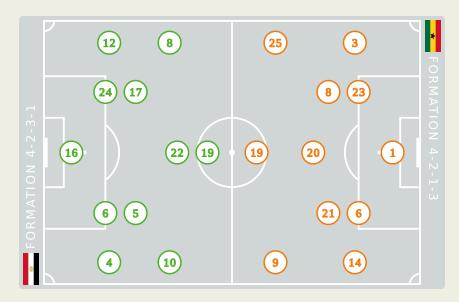

#### STARTING

- (2) 16 GK MOHAMED ELSHENAWY
- 4 DF OMAR KAMAL
- 5 MF HAMDY FATHY
- 6 DF AHMED HEGAZY
- 8 MF EMAM ASHOUR
- 10 FW MOHAMED SALAH (C) 
   ↓ 45+2¹
- 12 DF MOHAMED HAMDY
- 17 MF MOHAMED ELNENY + 68°
- 22 FW OMAR MARMOUSH 69' 490'
- 24 DF MOHAMED ABDELMONEIM

#### STARTING

- (C) OFORI Richard GK 1
  - ODOI Denis DF 3
- SALISU Mohammed DF 6
- ASHIMERU Majeed MF 8
  - AYEW Jordan FW 9
- MENSAH Gideon DF 14
- **₹ 73** WILLIAMS Inaki FW 19
- ⊕ 71' ⊕ 45+3' KUDUS Mohammed MF 20 (
  - **♣ 89' 38'** ABDUL SAMED Salis MF 21
    - DJIKU Alexander DF 23 (
    - SEMENYO Antoine FW 25