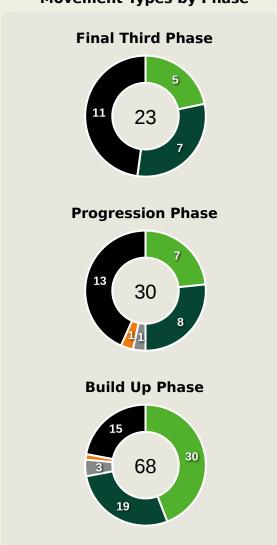

#### **Movement Types by Phase**

#### **Progression Phase**

#### **Build Up Phase**