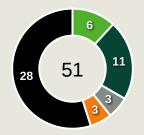

| 22.2%                |
| 23 | DJIKU Alexander   | 2              | 1                  | 50%                  |
| 25 | SEMENYO Antoine   | 40             | 13                 | 32.5%                |
| 11 | BUKARI Osman      | 1              | 0                  | 0%                   |
| 13 | PAINTSIL Joseph   | 1              | 1                  | 100%                 |
| 15 | OWUSU Elisha      | 1              | 1                  | 100%                 |
| 26 | BABA Iddrisu      | 3              | 3                  | 100%                 |

| 14                             |
|--------------------------------|
| Offers Made in Defensive Third |

**Offers Made in Middle Third** 

## **Movement to Receive**



#### **Movement Types by Phase**



#### **Progression Phase**



#### **Build Up Phase**







#### **Top Ranked Players**

| Туре       | Player             | Movements |
|------------|--------------------|-----------|
| In Front   | 17 MOHAMED ELNENY  | 20        |
| In Between | 19 MOSTAFA MOHAMED | 26        |
| Out to In  | 22 OMAR MARMOUSH   | 5         |
| In to Out  | 19 MOSTAFA MOHAMED | 4         |
| In Behind  | 19 MOSTAFA MOHAMED | 21        |



## **Movement to Receive**



#### **Movement Types by Phase**





#### **Top Ranked Players**

| Туре       | Player             | Movements |
|------------|--------------------|-----------|
| In Front   | 20 KUDUS Mohammed  | 12        |
| In Between | 20 KUDUS Mohammed  | 18        |
| Out to In  | 9 AYEW Jordan      | 3         |
| In to Out  | 9 AYEW Jordan      | 1         |
| In Behind  |