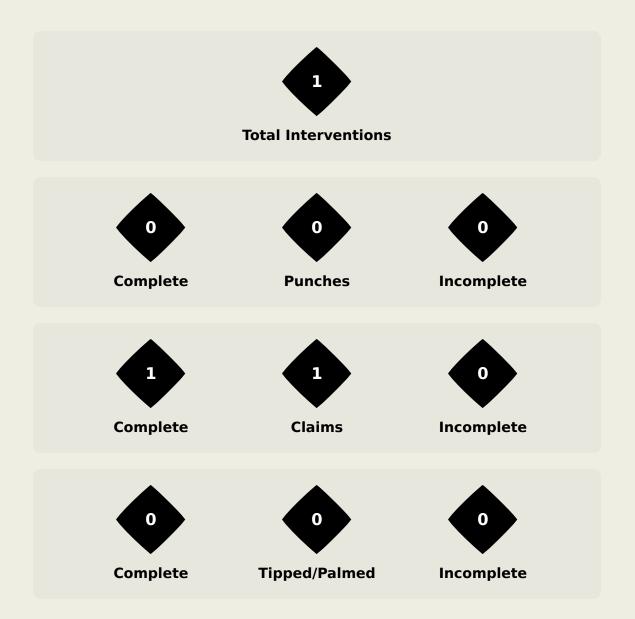

## **Goal Prevention**

| Total Attempts on Goal | Total Goal    | Save & | Deflect & | Save &  | Save    | No Save |
|------------------------|---------------|--------|-----------|---------|---------|---------|
| Faced                  | Interventions | Retain | Retain    | Deflect | Attempt | Attempt |
| 10                     | 2             | 1      | 0         | 1       | 1       | 6       |