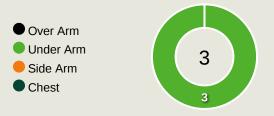

## **Delivery Types Faced**

| Total | In Swing | Out Swing | Driven | Lofted | Cutback | Push |
|-------|----------|-----------|--------|--------|---------|------|
| 17    | 4        | 6         | 1      | 4      | 2       |      |