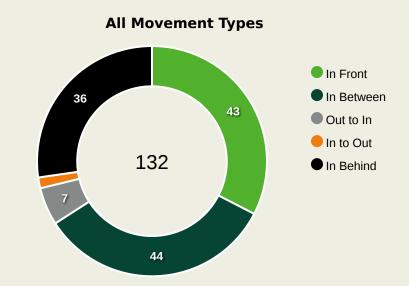

|
| 26 | BABA Iddrisu      | 3              | 3                  | 100%                 |

| 14                             |
|--------------------------------|
| Offers Made in Defensive Third |

**Offers Made in Middle Third** 

## **Movement to Receive**



#### **Movement Types by Phase**



#### **Progression Phase**



#### **Build Up Phase**







#### **Top Ranked Players**

| Туре       | Player             | Movements |
|------------|--------------------|-----------|
| In Front   | 17 MOHAMED ELNENY  | 20        |
| In Between | 19 MOSTAFA MOHAMED | 26        |
| Out to In  | 22 OMAR MARMOUSH   | 5         |
| In to Out  | 19 MOSTAFA MOHAMED | 4         |
| In Behind  | 19 MOSTAFA MOHAMED | 21        |



## **Movement to Receive**



#### **Movement Types by Phase**





#### **Top Ranked Players**

| Туре       | Player             | Movements |
|------------|--------------------|-----------|
| In Front   | 20 KUDUS Mohammed  | 12        |
| In Between | 20 KUDUS Mohammed  | 18        |
| Out to In  | 9 AYEW Jordan      | 3         |
| In to Out  | 9 AYEW Jordan      | 1         |
| In Behind  | 25 SEMENYO Antoine | 19        |





# **OUT OF POSSESSION**





## **Defensive Actions**



























| #  | Player              | Total<br>Possession<br>Regains |
|----|---------------------|--------------------------------|
| 16 | MOHAMED ELSHENAWY   | 5                              |
| 4  | OMAR KAMAL          |                                |
| 5  | HAMDY FATHY         | 7                              |
| 6  | AHMED HEGAZY        | 4