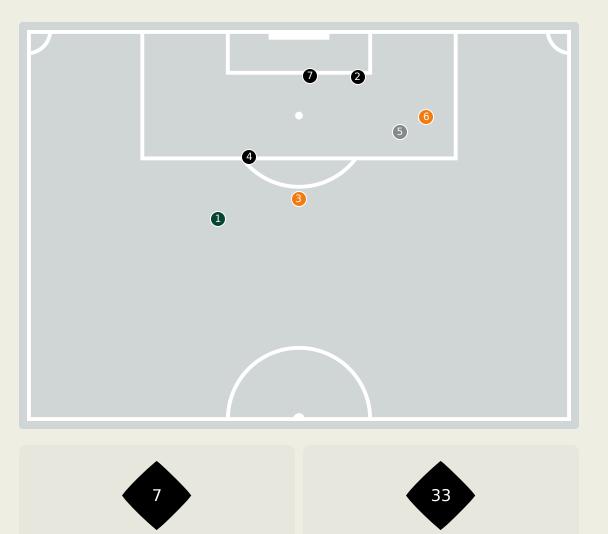

ll Recovery Time         | 13.83s |
| 76    | Pushing on into Pressing   | 75     |
| 141   | Pushing on                 | 158    |
| 29    | Pressing Direction Inside  | 28     |
| 91    | Pressing Direction Outside | 119    |
|       |                            |        |

Most Direct Pressures

13

EMAM ASHOUR
ATTACKING MIDFIELD LEFT

Most Direct Pressures

12

ABDUL SAMED Salis
DEFENSIVE MIDFIELD CENTRE
LEFT





# **GOALKEEPING**





## **Goalkeeping Involvement**



### **Egypt GK Involvement Timeline**







#### **Ghana GK Involvement Timeline**





## **Goalkeeping Distribution**

















## **Goalkeeping Distribution**



















## **Goal Prevention**

Total Attempts on Goal Faced



Lower Body
Feet

Save

Attempt

2

Save &

Deflect

0

No Save

Attempt

3



Save %



Deflect &

Retain

0

Save &

Retain

Save Attempt

**Total Goal** 

Interventions

**Total Attempts on Goal** 

Faced

7

## **Goal Prevention**













| Total Attempts on Goal | Total Goal    | Save & | Deflect & | Save &  | Save    | No Save |
|------------------------|---------------|--------|-----------|---------|---------|---------|
| Faced                  | Interventions | Retain | Retain    | Deflect | Attempt | Attempt |
| 10                     | 2             | 1      | 0         | 1       | 1       | 6       |

## **Aerial Control**







## **Delivery Types Faced**

| Total | In Swing | Out Swing | Driven | Lofted | Cutback | Push |
|-------|----------|-----------|--------|--------|---------|------|
| 17    | 4        | 6         | 1      | 4      | 2