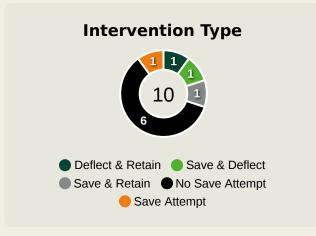

## **Goal Prevention**

| Total Attempts on Goal | Total Goal    | Save & | Deflect & | Save &  | Save    | No Save |
|------------------------|---------------|--------|-----------|---------|---------|---------|
| Faced                  | Interventions | Retain | Retain    | Deflect | Attempt | Attempt |
| 10                     | 2             | 1      | 0         | 1       | 1       | 6       |