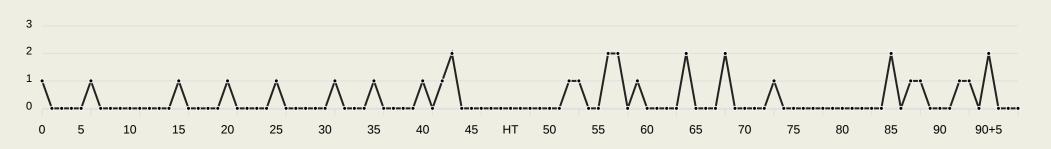

Pressures            | 207    |
|-------|----------------------------|--------|
| 57    | Direct Pressures           | 53     |
| 1.58s | Avg Pressure Duration      | 1.4s   |
| 41    | Forced Turnovers           | 42     |
| 9.47s | Ball Recovery Time         | 13.83s |
| 76    | Pushing on into Pressing   | 75     |
| 141   | Pushing on                 | 158    |
| 29    | Pressing Direction Inside  | 28     |
| 91    | Pressing Direction Outside | 119    |
|       |                            |        |

Most Direct Pressures

13

EMAM ASHOUR
ATTACKING MIDFIELD LEFT

Most Direct Pressures

12

ABDUL SAMED Salis
DEFENSIVE MIDFIELD CENTRE
LEFT





# **GOALKEEPING**





## **Goalkeeping Involvement**



### **Egypt GK Involvement Timeline**







#### **Ghana GK Involvement Timeline**





## **Goalkeeping Distribution**

















## **Goalkeeping Distribution**



















## **Goal Prevention**

Total Attempts on Goal Faced



Lower Body
Feet

Save

Attempt

2

Save &

Deflect

0

No Save

Attempt

3



Save %



Deflect &

Retain

0

Save &

Retain

Save Attempt

**Total Goal** 

Interventions

**Total Attempts on Goal** 

Faced

7

## **Goal Prevention**













| Total Attempts on Goal | Total Goal    | Save & | Deflect & | Save &  | Save    | No Save |
|------------------------|---------------|--------|-----------|---------|---------|---------|
| Faced                  | Interventions | Retain | Retain    | Deflect | Attempt | Attempt |
| 10                     | 2             | 1      | 0         | 1       | 1       | 6       |

## **Aerial Cont