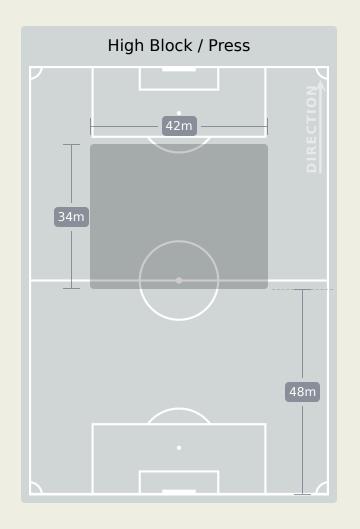

DY       | 3                              |
| 17 | MOHAMED ELNENY      | 2                              |
| 19 | MOSTAFA MOHAMED     | 4                              |
| 22 | OMAR MARMOUSH       | 3                              |
| 24 | MOHAMED ABDELMONEIM | 2                              |
| 7  | TREZEGUET           | 1                              |
| 14 | MARAWAN ATTIA       |                                |
| 18 | MOSTAFA FATHI       |                                |

### **Defensive Actions**



















Possession Regains

7

3

5

5









Player

1 OFORI Richard

6 SALISU Mohammed

8 ASHIMERU Majeed

3 ODOI Denis

## **Most Possession Regains**

**OFORI Richard GOALKEEPER** 

# **Defensive Line Height & Team Length**









# **Defensive Line Height & Team Length**









## **Defensive Pressure**







| 193   | Total Pressures            | 207    |
|-------|----------------------------|--------|
| 57    | Direct Pressures           | 53     |
| 1.58s | Avg Pressure Duration      | 1.4s   |
| 41    | Forced Turnovers           | 42     |
| 9.47s | Ball Recovery Time         | 13.83s |
| 76    | Pushing on into Pressing   | 75     |
| 141   | Pushing on                 | 158    |
| 29    | Pressing Direction Inside  | 28     |
| 91    | Pressing Direction Outside | 119    |
|       |                            |        |

Most Direct Pressures

13

EMAM ASHOUR
ATTACKING MIDFIELD LEFT

Most Direct Pressures

12

ABDUL SAMED Salis
DEFENSIVE MIDFIELD CENTRE
LEFT





# **GOALKEEPING**





## **Goalkeeping Involvement**



### **Egypt GK Involvement Tim