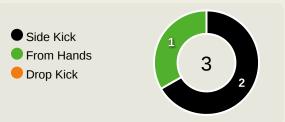

ressures           | 53     |
| 1.58s | Avg Pressure Duration      | 1.4s   |
| 41    | Forced Turnovers           | 42     |
| 9.47s | Ball Recovery Time         | 13.83s |
| 76    | Pushing on into Pressing   | 75     |
| 141   | Pushing on                 | 158    |
| 29    | Pressing Direction Inside  | 28     |
| 91    | Pressing Direction Outside | 119    |
|       |                            |        |

Most Direct Pressures

13

EMAM ASHOUR
ATTACKING MIDFIELD LEFT

Most Direct Pressures

12

ABDUL SAMED Salis
DEFENSIVE MIDFIELD CENTRE
LEFT





# **GOALKEEPING**





## **Goalkeeping Involvement**



### **Egypt GK Involvement Timeline**







#### **Ghana GK Involvement Timeline**





## **Goalkeeping Distribution**

















## **Goalkeeping Distribution**



















## **Goal Prevention**

Total Attempts on Goal Faced



Lower Body
Feet

Save

Attempt

2

Save &

Deflect

0

No Save

Attempt

3



Save %



Deflect &

Retain

0

Save &

Retain

Save Attempt

**Total Goal** 

Interventions

**Total Attempts on Goal** 

Faced

7

## **Goal Prevention**













| Total Attempts on Goal | Total Goal    | Save & | Deflect & | Save &  | Save    | No Save |
|------------------------|---------------|--------|-----------|---------|---------|---------|
| Faced                  | Interventions | Retain | Retain    | Deflect | Attempt | Attempt |
| 10                     | 2             | 1      | 0         | 1       | 1       | 6       |

## **Aerial Control**







## **Delivery Types Faced**

| Total | In Swing | Out Swing | Driven | Lofted | Cutba