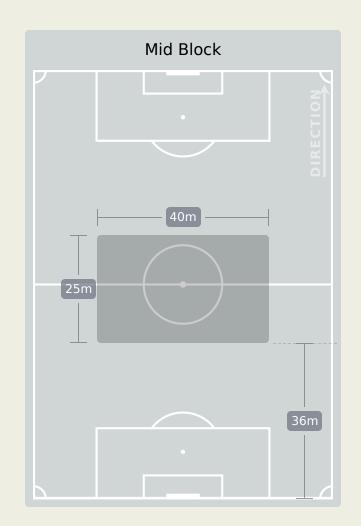

| 3                              |
| 17 | MOHAMED ELNENY      | 2                              |
| 19 | MOSTAFA MOHAMED     | 4                              |
| 22 | OMAR MARMOUSH       | 3                              |
| 24 | MOHAMED ABDELMONEIM | 2                              |
| 7  | TREZEGUET           | 1                              |
| 14 | MARAWAN ATTIA       |                                |
| 18 | MOSTAFA FATHI       |                                |

### **Defensive Actions**



















Possession Regains

7

3

5

5









Player

1 OFORI Richard

6 SALISU Mohammed

8 ASHIMERU Majeed

3 ODOI Denis

## **Most Possession Regains**

**OFORI Richard GOALKEEPER** 

# **Defensive Line Height & Team Length**









# **Defensive Line Height & Team Length**









## **Defensive Pressure**







| 193   | Total Pressures            | 207    |
|-------|----------------------------|--------|
| 57    | Direct Pressures           | 53     |
| 1.58s | Avg Pressure Duration      | 1.4s   |
| 41    | Forced Turnovers           | 42     |
| 9.47s | Ball Recovery Time         | 13.83s |
| 76    | Pushing on into Pressing   | 75     |
| 141   | Pushing on                 | 158    |
| 29    | Pressing Direction Inside  | 28     |
| 91    | Pressing Direction Outside | 119    |
|       |                            |        |

Most Direct Pressures

13

EMAM ASHOUR
ATTACKING MIDFIELD LEFT

Most Direct Pressures

12

ABDUL SAMED Salis
DEFENSIVE MIDFIELD CENTRE
LEFT





# **GOALKEEPING**





## **Goalkeeping Involvement**



### **Egypt GK Involvement Timel