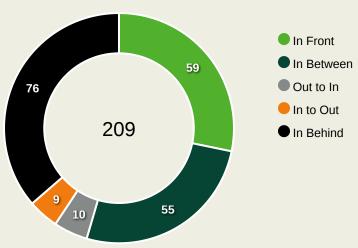

#### **Top Ranked Players**

| Туре       | Player             | Movements |
|------------|--------------------|-----------|
| In Front   | 17 MOHAMED ELNENY  | 20        |
| In Between | 19 MOSTAFA MOHAMED | 26        |
| Out to In  | 22 OMAR MARMOUSH   | 5         |
| In to Out  | 19 MOSTAFA MOHAMED | 4         |
| In Behind  | 19 MOSTAFA MOHAMED | 21        |