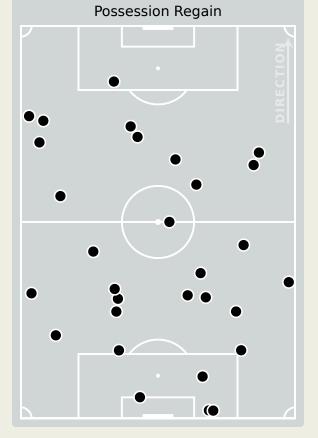

## **Defensive Actions**

| #  | Player              | Total<br>Possession<br>Regains |
|----|---------------------|--------------------------------|
| 16 | MOHAMED ELSHENAWY   | 5                              |
| 4  | OMAR KAMAL          |                                |
| 5  | HAMDY FATHY         | 7                              |
| 6  | AHMED HEGAZY        | 4                              |
| 8  | EMAM ASHOUR         | 6                              |
| 10 | MOHAMED SALAH       |                                |
| 12 | MOHAMED HAMDY       | 3                              |
| 17 | MOHAMED ELNENY      | 2                              |
| 19 | MOSTAFA MOHAMED     | 4                              |
| 22 | OMAR MARMOUSH       | 3                              |
| 24 | MOHAMED ABDELMONEIM | 2                              |
| 7  | TREZEGUET           | 1                              |
| 14 | MARAWAN ATTIA       |                                |
| 18 | MOSTAFA FATHI       |                                |

Most Direct Pressures

13

EMAM ASHOUR
ATTACKING MIDFIELD LEFT

Most Direct Pressures

12

ABDUL SAMED Salis
DEFENSIVE MIDFIELD CENTRE
LEFT