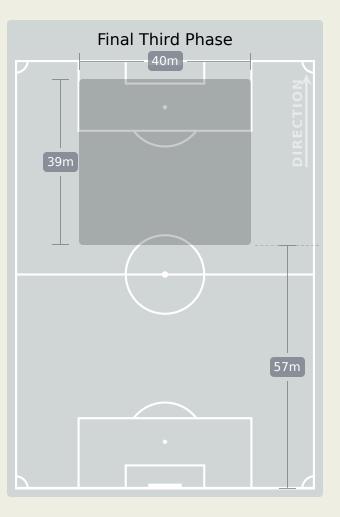

# In Possession Line Height & Team Length

Attempted Line Breaks 79

Attempted Line Breaks 3
Inside Shape 3
Outside Shape 0

Attempted Line Breaks 53
Inside Shape 36
Outside Shape 17

Attempted Line Breaks 23
Inside Shape 13
Outside Shape 10

|    |                     |                             |                             |                               |                   | 4 U                           | nits             |                   |                   | 3 Units          |                   | 21               | Jnits             |         | Direction |      | D    | istribution <sup>*</sup> | Туре                |
|----|---------------------|-----------------------------|-----------------------------|-------------------------------|-------------------|-------------------------------|------------------|-------------------|-------------------|------------------|-------------------|------------------|-------------------|---------|-----------|------|------|--------------------------|---------------------|
| #  | Player              | Line<br>Breaks<br>Attempted | Line<br>Breaks<br>Completed | Line Break<br>Completion<br>% | Attacking<br>Line | Attacking<br>Midfield<br>Line | Midfield<br>Line | Defensive<br>Line | Attacking<br>Line | Midfield<br>Line | Defensive<br>Line | Midfield<br>Line | Defensive<br>Line | Through | Around    | Over | Pass | Cross                    | Ball<br>Progression |
| 16 | MOHAMED ELSHENAWY   | 3                           | 2                           | 66%                           |                   | 1                             | 1                |                   | 1                 |                  |                   |                  |                   |         |           | 3    | 3    |                          |                     |
| 4  | OMAR KAMAL          | 17                          | 11                          | 64%                           |                   |                               |                  |                   | 4                 | 4                | 1                 | 7                | 1                 | 3       | 6         | 8    | 14   | 1                        | 2                   |
| 5  | HAMDY FATHY         | 8                           | 5                           | 62%                           |                   |                               |                  |                   | 2                 | 4                |                   | 2                |                   | 3       | 3         | 2    | 8    |                          |                     |
| 6  | AHMED HEGAZY        | 17                          | 10                          | 58%                           |                   |                               |                  |                   | 10                | 5                | 1                 | 1                |                   | 2       | 6         | 9    | 17   |                          |                     |
| 8  | EMAM ASHOUR         | 6                           | 3                           | 50%                           |                   |                               |                  |                   | 1                 | 4                |                   | 1                |                   | 2       | 2         | 2    | 5    |                          | 1                   |
| 10 | MOHAMED SALAH       | 3                           | 2                           | 66%                           |                   |                               |                  |                   | 1                 |                  |                   | 2                |                   | 2       |           | 1    | 3    |                          |                     |
| 12 | MOHAMED HAMDY       | 9                           | 3                           | 33%                           |                   |                               |                  |                   | 2                 | 5                | 1                 | 1                |                   |         | 2         | 7    | 7    | 2                        |                     |
| 17 | MOHAMED ELNENY      | 4                           | 3                           | 75%                           |                   |                               |                  |                   | 2                 |                  | 1                 | 1                |                   | 2       |           | 2    | 4    |                          |                     |
| 19 | MOSTAFA MOHAMED     | 1                           | 1                           | 100%                          |                   |                               |                  |                   |                   | 1                |                   |                  |                   | 1       |           |      | 1    |                          |                     |
| 22 | OMAR MARMOUSH       | 7                           | 3                           | 42%                           |                   |                               | 1                |                   |                   | 1                | 3                 | 2                |                   | 5       |           | 2    | 2    | 2                        | 3                   |
| 24 | MOHAMED ABDELMONEIM | 11                          | 11                          | 100%                          |                   |                               |                  |                   | 8                 | 1                |                   | 2                |                   |         | 9         | 2    | 11   |                          |                     |
| 7  | TREZEGUET           | 4                           | 4                           | 100%                          |                   |                               |                  |                   |                   | 4                |                   |                  |                   | 2       | 1         | 1    | 4    |                          |                     |
| 14 | MARAWAN ATTIA       | 1                           | 1                           | 100%                          |                   |                               |                  |                   |                   |                  |                   | 1                |                   | 1       |           |      | 1    |                          |                     |
| 18 | MOSTAFA FATHI       | 2                           | 1                           | 50%                           |                   |                               |                  |                   |                   | 2                |                   |                  |                   | 1       | 1         |      | 2    |                          |                     |