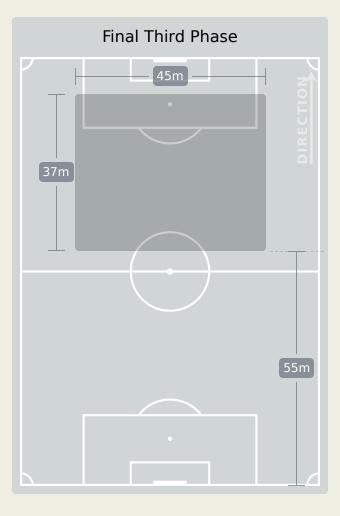

# In Possession Line Height & Team Length

# In Possession Line Height & Team Length

Attempted Line Breaks

93

Attempted Line Breaks 3
Inside Shape 2
Outside Shape 1

Attempted Line Breaks 69
Inside Shape 35
Outside Shape 34

Attempted Line Breaks 21
Inside Shape 12
Outside Shape 9