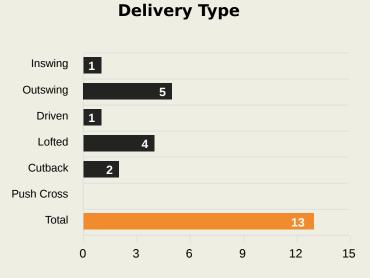

| #  | Player            | Inswing | Outswing | Driven | Lofted | Cutback | Push<br>Cross | Total<br>Attempted |
|----|-------------------|---------|----------|--------|--------|---------|---------------|--------------------|
| 1  | OFORI Richard     | 0       | 0        | 0      | 0      | 0       | 0             | 0                  |
| 3  | ODOI Denis        |         | 3        |        |        |         |               | 3                  |
| 6  | SALISU Mohammed   |         |          |        |        |         |               |                    |
| 8  | ASHIMERU Majeed   |         |          |        |        |         |               |                    |
| 9  | AYEW Jordan       | 1       | 1        |        |        |         |               | 2                  |
| 14 | MENSAH Gideon     |         |          |        | 1      |         |               | 1                  |
| 19 | WILLIAMS Inaki    |         |          |        |        |         |               |                    |
| 20 | KUDUS Mohammed    |         |          | 1      |        |         |               | 1                  |
| 21 | ABDUL SAMED Salis |         |          |        |        |         |               |                    |
| 23 | DJIKU Alexander   |         |          |        |        |         |               |                    |
| 25 | SEMENYO Antoine   |         |          |        | 3      | 1       |               | 4                  |
| 11 | BUKARI Osman      |         |          |        |        | 1       |               | 1                  |
| 13 | PAINTSIL Joseph   |         | 1        |        |        |         |               | 1                  |
| 15 | OWUSU Elisha      |         |          |        |        |         |               |                    |
| 26 | BABA Iddrisu      |         |          |        |        |         |               |                    |