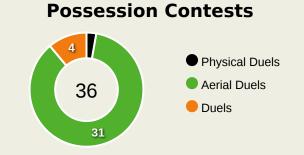

### **Out of Possession**

| #  | Player            | Tackles<br>Made / Won | Blocks | Interceptions | Pressing<br>Direct | Pressing<br>Indirect | Duels Won -<br>Aerial | Duels Won -<br>Physical | Possession<br>Contests<br>won | Clearances | Loose Ball<br>Receptions | Pushing On | Pushing On into Pressing | Possession<br>Regains | Possession<br>Interrupted |
|----|-------------------|-----------------------|--------|---------------|--------------------|----------------------|-----------------------|-------------------------|-------------------------------|------------|--------------------------|------------|--------------------------|-----------------------|---------------------------|
| 1  | OFORI Richard     | 0 / 0                 | 0      | 0             | 0                  | 0                    | 0                     | 0                       | 0                             | 0          | 4                        | 0          | 0                        | 7                     | 0                         |
| 3  | ODOI Denis        | 4 / 0                 | 2      |               | 7                  | 7                    | 2                     |                         | 2                             | 8          | 4                        | 13         | 5                        | 3                     | 6                         |
| 6  | SALISU Mohammed   | 2 / 0                 | 2      | 1             | 3                  | 1                    | 2                     |                         | 3                             | 6          | 2                        | 8          | 3                        | 5                     | 6                         |
| 8  | ASHIMERU Majeed   | 4 / 1                 | 5      | 1             | 4                  | 13                   |                       |                         |                               |            | 6                        | 13         | 4                        | 5                     | 5                         |
| 9  | AYEW Jordan       | 3 / 0                 | 2      |               | 6                  | 25                   | 2                     |                         | 3                             | 2          | 6                        | 18         | 9                        | 4                     | 1                         |
| 14 | MENSAH Gideon     | 10 / 1                | 2      | 1             | 5                  | 11                   | 1                     |                         | 1                             | 4          | 2                        | 20         | 9                        | 3                     | 6                         |
| 19 | WILLIAMS Inaki    |                       |        |               | 1                  | 16                   |                       |                         |                               | 3          | 5                        | 6          | 4                        | 1                     | 1                         |
| 20 | KUDUS Mohammed    | 1/1                   |        |               | 3                  | 38                   | 1                     |                         | 1                             |            | 2                        | 33         | 21                       | 1                     |                           |
| 21 | ABDUL SAMED Salis | 1/1                   | 2      | 1             | 12                 | 8                    | 2                     |                         | 2                             | 2          | 7                        | 23         | 6                        | 6                     | 2                         |
| 23 | DJIKU Alexander   | 2 / 0                 | 5      |               | 3                  | 6                    |                       |                         |                               | 8          | 1                        | 4          | 1                        | 6                     | 6                         |
| 25 | SEMENYO Antoine   | 2 / 0                 |        |               | 3                  | 22                   | 1                     |                         | 1                             |            | 2                        | 14         | 10                       |                       |                           |
| 11 | BUKARI Osman      | 2 / 0                 |        |               | 3                  | 2                    | 1                     |                         | 1                             | 1          | 1                        | 2          | 2                        |                       | 2                         |
| 13 | PAINTSIL Joseph   |                       |        |               |                    | 2                    |                       |                         |                               |            |                          |            |                          |                       |                           |
| 15 | OWUSU Elisha      |                       |        |               | 1                  |                      |                       |                         |                               |            |                          | 2          | 1                        |                       |                           |
| 26 | BABA Iddrisu      | 4 / 0                 | 2      | 1             | 2                  | 3                    | 2                     |                         | 2                             |            | 1                        | 2          |                          | 2                     | 2                         |