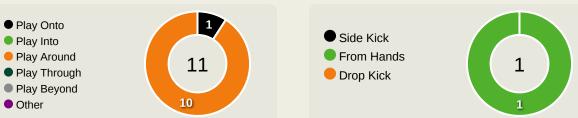

----------------------|--------|
| 57    | Direct Pressures           | 53     |
| 1.58s | Avg Pressure Duration      | 1.4s   |
| 41    | Forced Turnovers           | 42     |
| 9.47s | Ball Recovery Time         | 13.83s |
| 76    | Pushing on into Pressing   | 75     |
| 141   | Pushing on                 | 158    |
| 29    | Pressing Direction Inside  | 28     |
| 91    | Pressing Direction Outside | 119    |
|       |                            |        |

Most Direct Pressures

13

EMAM ASHOUR
ATTACKING MIDFIELD LEFT

Most Direct Pressures

12

ABDUL SAMED Salis
DEFENSIVE MIDFIELD CENTRE
LEFT





# **GOALKEEPING**





## **Goalkeeping Involvement**



### **Egypt GK Involvement Timeline**







#### **Ghana GK Involvement Timeline**





## **Goalkeeping Distribution**

















## **Goalkeeping Distribution**



















## **Goal Prevention**

Total Attempts on Goal Faced



Lower Body
Feet

Save

Attempt

2

Save &

Deflect

0

No Save

Attempt

3



Save %



Deflect &

Retain

0

Save &

Retain

Save Attempt

**Total Goal** 

Interventions

**Total Attempts on Goal** 

Faced

7

## **Goal Prevention**













| Total Attempts on Goal | Total Goal    | Save & | Deflect & | Save &  | Save    | No Save |
|------------------------|---------------|--------|-----------|---------|---------|---------|
| Faced                  | Interventions | Retain | Retain    | Deflect | Attempt | Attempt |
| 10                     | 2             | 1      | 0         | 1       | 1       | 6       |

## **Aerial Control**







## **Delivery Types Faced**

| Tot