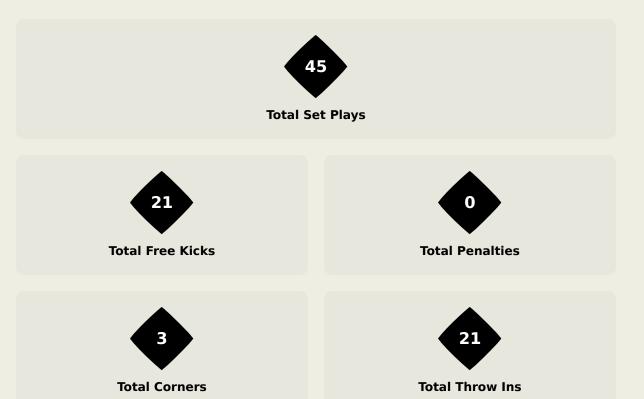

# **Set Plays**

| Free Kicks          |       |
|---------------------|-------|
| Туре                | Total |
| Direct              | 20    |
| Direct (on target)  |       |
| Direct (off target) |       |
| Indirect            | 1     |

| Corne                | ers            |                    |       |
|----------------------|----------------|--------------------|-------|
| Delivery Type        | From Left Side | From Right<br>Side | Total |
| Direct to Area       | 1              | 2                  | 3     |
| Short                |                |                    |       |
| Edge of Penalty Area |                |                    |       |

| Corner         | S     |
|----------------|-------|
| Delivery Style | Total |
| Inswing        | 1     |
| Outswing       | 2     |
| Driven         |       |

# **Set Plays**

| Free Kicks          |       |
|---------------------|-------|
| Туре                | Total |
| Direct              | 14    |
| Direct (on target)  |       |
| Direct (off target) |       |
| Indirect            | 2     |

| Corners              |                |                    |       |  |  |  |  |  |  |  |  |  |
|----------------------|----------------|--------------------|-------|--|--|--|--|--|--|--|--|--|
| Delivery Type        | From Left Side | From Right<br>Side | Total |  |  |  |  |  |  |  |  |  |
| Direct to Area       | 2              | 1                  | 3     |  |  |  |  |  |  |  |  |  |
| Short                |                | 1                  | 1     |  |  |  |  |  |  |  |  |  |
| Edge of Penalty Area |                |                    |       |  |  |  |  |  |  |  |  |  |

| Corners        |       |
|----------------|-------|
| Delivery Style | Total |
| Inswing        | 2     |
| Outswing       | 1     |
| Driven         |       |