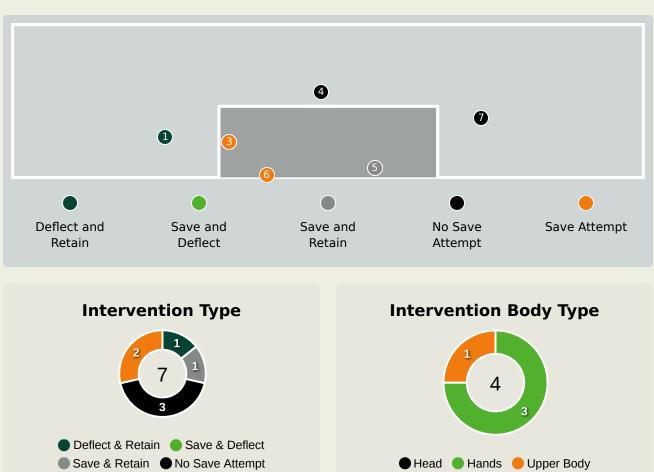

## **Goal Prevention**

Total Attempts on Goal Faced

Lower Body
Feet

Save

Attempt

2

Save &

Deflect

0

No Save

Attempt

3

Save %

Deflect &

Retain

0

Save &

Retain

Save Attempt

**Total Goal** 

Interventions

**Total Attempts on Goal** 

Faced

7

## **Goal Prevention**

| Total Attempts on Goal | Total Goal    | Save & | Deflect & | Save &  | Save    | No Save |
|------------------------|---------------|--------|-----------|---------|---------|---------|
| Faced                  | Interventions | Retain | Retain    | Deflect | Attempt | Attempt |
| 10                     | 2             | 1      | 0         | 1       | 1       | 6       |