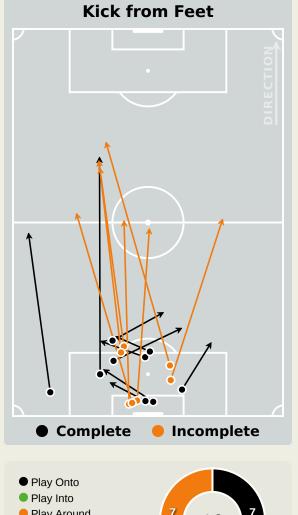

| Direct Pressures           | 53     |
| 1.58s | Avg Pressure Duration      | 1.4s   |
| 41    | Forced Turnovers           | 42     |
| 9.47s | Ball Recovery Time         | 13.83s |
| 76    | Pushing on into Pressing   | 75     |
| 141   | Pushing on                 | 158    |
| 29    | Pressing Direction Inside  | 28     |
| 91    | Pressing Direction Outside | 119    |
|       |                            |        |

Most Direct Pressures

13

EMAM ASHOUR
ATTACKING MIDFIELD LEFT

Most Direct Pressures

12

ABDUL SAMED Salis
DEFENSIVE MIDFIELD CENTRE
LEFT





# **GOALKEEPING**





## **Goalkeeping Involvement**



### **Egypt GK Involvement Timeline**







#### **Ghana GK Involvement Timeline**





## **Goalkeeping Distribution**

















## **Goalkeeping Distribution**



















## **Goal Prevention**

Total Attempts on Goal Faced



Lower Body
Feet

Save

Attempt

2

Save &

Deflect

0

No Save

Attempt

3



Save %



Deflect &

Retain

0

Save &

Retain

Save Attempt

**Total Goal** 

Interventions

**Total Attempts on Goal** 

Faced

7

## **Goal Prevention**













| Total Attempts on Goal | Total Goal    | Save & | Deflect & | Save &  | Save    | No Save |
|------------------------|---------------|--------|-----------|---------|---------|---------|
| Faced                  | Interventions | Retain | Retain    | Deflect | Attempt | Attempt |
| 10                     | 2             | 1      | 0         | 1       | 1       | 6       |

## **Aerial Control**







## **Delivery Types Faced**

| Total | In Swing | Out Swing | Driven | Loft