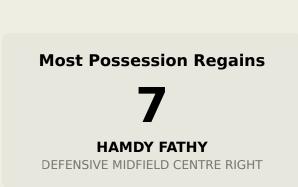

## **Defensive Actions**

| #  | Player              | Total<br>Possession<br>Regains |
|----|---------------------|--------------------------------|
| 16 | MOHAMED ELSHENAWY   | 5                              |
| 4  | OMAR KAMAL          |                                |
| 5  | HAMDY FATHY         | 7                              |
| 6  | AHMED HEGAZY        | 4                              |
| 8  | EMAM ASHOUR         | 6                              |
| 10 | MOHAMED SALAH       |                                |
| 12 | MOHAMED HAMDY       | 3                              |
| 17 | MOHAMED ELNENY      | 2                              |
| 19 | MOSTAFA MOHAMED     | 4                              |
| 22 | OMAR MARMOUSH       | 3                              |
| 24 | MOHAMED ABDELMONEIM | 2                              |
| 7  | TREZEGUET           | 1                              |
| 14 | MARAWAN ATTIA       |                                |
| 18 | MOSTAFA FATHI       |                                |

## **Most Possession Regains**

**OFORI Richard GOALKEEPER** 