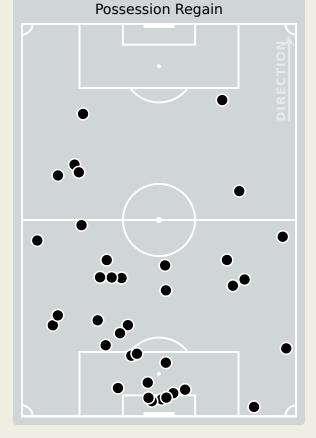

## **Defensive Actions**

| #  | Player              | Total<br>Possession<br>Regains |
|----|---------------------|--------------------------------|
| 16 | MOHAMED ELSHENAWY   | 5                              |
| 4  | OMAR KAMAL          |                                |
| 5  | HAMDY FATHY         | 7                              |
| 6  | AHMED HEGAZY        | 4                              |
| 8  | EMAM ASHOUR         | 6                              |
| 10 | MOHAMED SALAH       |                                |
| 12 | MOHAMED HAMDY       | 3                              |
| 17 | MOHAMED ELNENY      | 2                              |
| 19 | MOSTAFA MOHAMED     | 4                              |
| 22 | OMAR MARMOUSH       | 3                              |
| 24 | MOHAMED ABDELMONEIM | 2                              |
| 7  | TREZEGUET           | 1                              |
| 14 | MARAWAN ATTIA       |                                |
| 18 | MOSTAFA FATHI       |                                |

### **Defensive Actions**

Possession Regains

7

3

5

5

Player

1 OFORI Richard

6 SALISU Mohammed

8 ASHIMERU Majeed

3 ODOI Denis

## **Most Possession Regains**

**OFORI Richard GOALKEEPER** 