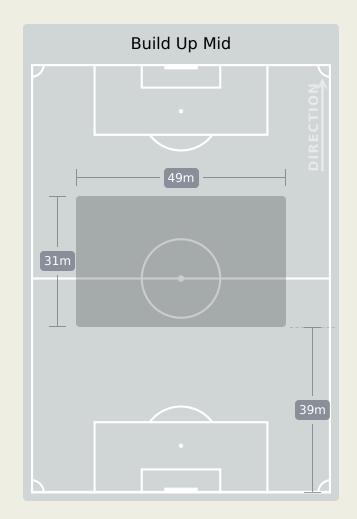

|             | Defensive Line Breaks               |       | 4         |
| 93        | Re          | ceptions in the Final Third         |       | 61        |
| 21        |             | Crosses                             |       | 17        |
| 15        |             | Ball Progressions                   |       | 10        |
| 193 (57)  | Defensive P | ressures Applied (Direct Pressures) |       | 207 (53)  |
| 41        |             | Forced Turnovers                    |       | 42        |
| 60        |             | Second Balls                        |       | 51        |



## **Phases of Play**





#### **IN POSSESSION**



#### **OUT OF POSSESSION**





# IN POSSESSION





# In Possession Line Height & Team Length









# In Possession Line Height & Team Length











Attempted Line Breaks

93









Attempted Line Breaks 3
Inside Shape 2
Outside Shape 1



Attempted Line Breaks 69
Inside Shape 35
Outside Shape 34



Attempted Line Breaks 21
Inside Shape 12
Outside Shape 9



Attempted Line Breaks 79









Attempted Line Breaks 3
Inside Shape 3
Outside Shape 0



Attempted Line Breaks 53
Inside Shape 36
Outside Shape 17



Attempted Line Breaks 23
Inside Shape 13
Outside Shape 10



|    |                     |                             |                             |                               |                   | 4 U                           | nits             |                   |                   | 3 Units          |                   | 21               | Jnits             |         | Direction |      | D    | istribution <sup>*</