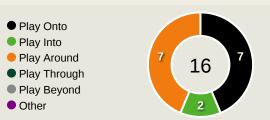

Pressures           | 53     |
| 1.58s | Avg Pressure Duration      | 1.4s   |
| 41    | Forced Turnovers           | 42     |
| 9.47s | Ball Recovery Time         | 13.83s |
| 76    | Pushing on into Pressing   | 75     |
| 141   | Pushing on                 | 158    |
| 29    | Pressing Direction Inside  | 28     |
| 91    | Pressing Direction Outside | 119    |
|       |                            |        |

Most Direct Pressures

13

EMAM ASHOUR
ATTACKING MIDFIELD LEFT

Most Direct Pressures

12

ABDUL SAMED Salis
DEFENSIVE MIDFIELD CENTRE
LEFT





# **GOALKEEPING**





## **Goalkeeping Involvement**



### **Egypt GK Involvement Timeline**







#### **Ghana GK Involvement Timeline**





## **Goalkeeping Distribution**

















## **Goalkeeping Distribution**



















## **Goal Prevention**

Total Attempts on Goal Faced



Lower Body
Feet

Save

Attempt

2

Save &

Deflect

0

No Save

Attempt

3



Save %



Deflect &

Retain

0

Save &

Retain

Save Attempt

**Total Goal** 

Interventions

**Total Attempts on Goal** 

Faced

7

## **Goal Prevention**













| Total Attempts on Goal | Total Goal    | Save & | Deflect & | Save &  | Save    | No Save |
|------------------------|---------------|--------|-----------|---------|---------|---------|
| Faced                  | Interventions | Retain | Retain    | Deflect | Attempt | Attempt |
| 10                     | 2             | 1      | 0         | 1       | 1       | 6       |

## **Aerial Control**







## **Delivery Types Faced**

| Total | In Swing | Out Swing | Driven | Lofted | Cut