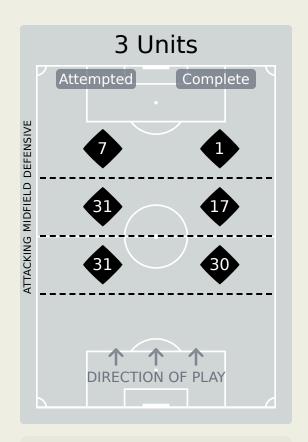

# In Possession Line Height & Team Length

# In Possession Line Height & Team Length

Attempted Line Breaks

93

Attempted Line Breaks 3
Inside Shape 2
Outside Shape 1

Attempted Line Breaks 69
Inside Shape 35
Outside Shape 34

Attempted Line Breaks 21
Inside Shape 12
Outside Shape 9

Attempted Line Breaks 79

Attempted Line Breaks 3
Inside Shape 3
Outside Shape 0

Attempted Line Breaks 53
Inside Shape 36
Outside Shape 17

Attempted Line Breaks 23
Inside Shape 13
Outside Shape 10

|    |                     |                             |                             |                               |                   | 4 U                           | nits             |                   |                   | 3 Units          |                   | 21               | Jnits             |         | Direction |      | D    | istribution <sup>*</sup> | Туре                |
|----|---------------------|-----------------------------|-----------------------------|-------------------------------|-------------------|-------------------------------|------------------|-------------------|-------------------|------------------|-------------------|------------------|-------------------|---------|-----------|------|------|--------------------------|---------------------|
| #  | Player              | Line<br>Breaks<br>Attempted | Line<br>Breaks<br>Completed | Line Break<br>Completion<br>% | Attacking<br>Line | Attacking<br>Midfield<br>Line | Midfield<br>Line | Defensive<br>Line | Attacking<br>Line | Midfield<br>Line | Defensive<br>Line | Midfield<br>Line | Defensive<br>Line | Through | Around    | Over | Pass | Cross                    | Ball<br>Progression |
| 16 | MOHAMED ELSHENAWY   | 3                           | 2                           | 66%                           |                   | 1                             | 1                |                   | 1                 |                  |                   |                  |                   |         |           | 3    | 3    |                          |                     |
| 4  | OMAR KAMAL          | 17                          | 11                          | 64%                           |                   |                               |                  |                   | 4                 | 4                | 1                 | 7                | 1                 | 3       | 6         | 8    | 14   | 1                        | 2                   |
| 5  | HAMDY FATHY         | 8                           | 5                           | 62%                           |                   |                               |                  |                   | 2                 | 4                |                   | 2                |                   | 3       | 3         | 2    | 8    |                          |                     |
| 6  | AHMED HEGAZY        | 17                          | 10                          | 58%                           |                   |                               |                  |                   | 10                | 5                | 1                 | 1                |                   | 2       | 6         | 9    | 17   |                          |                     |
| 8  | EMAM ASHOUR         | 6                           | 3                           | 50%                           |                   |                               |                  |                   | 1                 | 4                |                   | 1                |                   | 2       | 2         | 2    | 5    |                          | 1                   |
| 10 | MOHAMED SALAH       | 3                           | 2                           | 66%                           |                   |                               |                  |                   | 1                 |                  |                   | 2                |                   | 2       |           | 1    | 3    |                          |                     |
| 12 | MOHAMED HAMDY       | 9                           | 3                           | 33%                           |                   |                               |                  |                   | 2                 | 5                | 1                 | 1                |                   |         | 2         | 7    | 7    | 2                        |                     |
| 17 | MOHAMED ELNENY      | 4                           | 3                           | 75%                           |                   |                               |                  |                   | 2                 |                  | 1                 | 1                |                   | 2       |           | 2    | 4    |                          |                     |
| 19 | MOSTAFA MOHAMED     | 1                           | 1                           | 100%                          |                   |                               |                  |                   |                   | 1                |                   |                  |                   | 1       |           |      | 1    |                          |                     |
| 22 | OMAR MARMOUSH       | 7                           | 3                           | 42%                           |                   |                               | 1                |                   |                   | 1                | 3                 | 2                |                   | 5       |           | 2    | 2    | 2                        | 3                   |
| 24 | MOHAMED ABDELMONEIM | 11                          | 11                          | 100%                          |                   |                               |                  |                   | 8                 | 1                |                   | 2                |                   |         | 9         | 2    | 11   |                          |                     |
| 7  | TREZEGUET           | 4                           | 4                           | 100%                          |                   |                               |                  |                   |                   | 4                |                   |                  |                   | 2       | 1         | 1    | 4    |                          |                     |
| 14 | MARAWAN ATTIA       | 1                           | 1                           | 100%                          |                   |                               |                  |                   |                   |                  |                   | 1                |                   | 1       |           |      | 1    |                          |                     |
| 18 | MOSTAFA FATHI       | 2                           | 1                           | 50%                           |                   |                               |                  |                   |                   | 2                |                   |                  |                   | 1       | 1         |      | 2    |                          |                     |