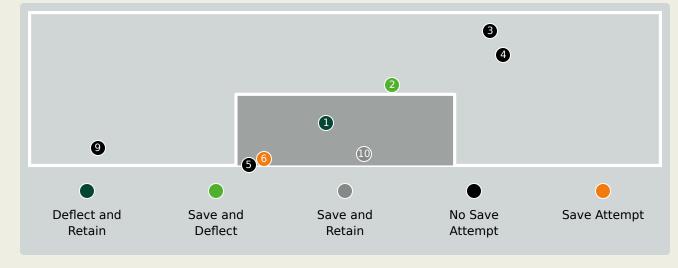

## **Goal Prevention**

Total Attempts on Goal Faced

Lower Body
Feet

Save

Attempt

2

Save &

Deflect

0

No Save

Attempt

3

Save %

Deflect &

Retain

0

Save &

Retain

Save Attempt

**Total Goal** 

Interventions

**Total Attempts on Goal** 

Faced

7

## **Goal Prevention**

| Total Attempts on Goal | Total Goal    | Save & | Deflect & | Save &  | Save    | No Save |
|------------------------|---------------|--------|-----------|---------|---------|---------|
| Faced                  | Interventions | Retain | Retain    | Deflect | Attempt | Attempt |
| 10                     | 2             | 1      | 0         | 1       | 1       | 6       |