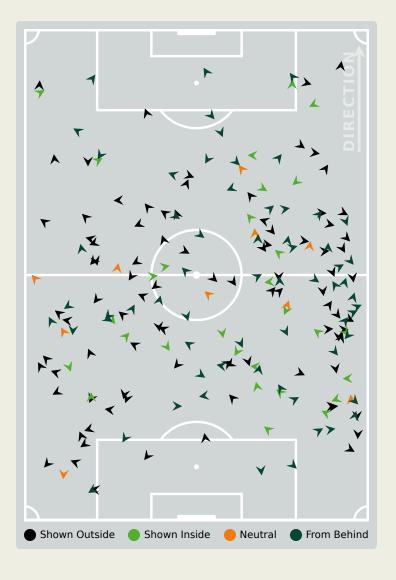

## **Movement to Receive**

#### **Movement Types by Phase**

#### **Progression Phase**

#### **Build Up Phase**