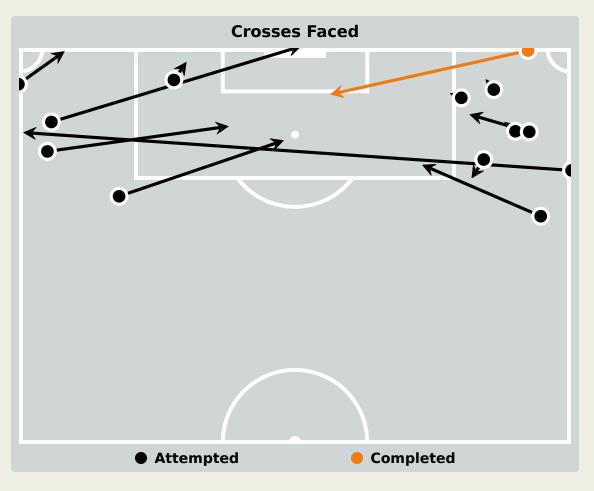

## **Delivery Types Faced**

| Total | In Swing | Out Swing | Driven | Lofted | Cutback | Push |
|-------|----------|-----------|--------|--------|---------|------|
| 17    | 4        | 6         | 1      | 4      | 2       |      |