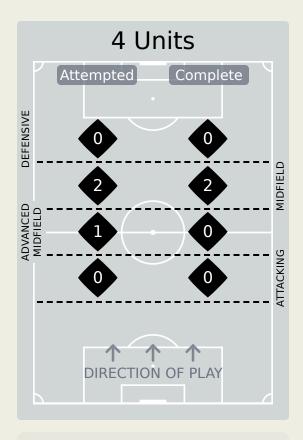

Attempted Line Breaks 79

Attempted Line Breaks 3
Inside Shape 3
Outside Shape 0

Attempted Line Breaks 53
Inside Shape 36
Outside Shape 17

Attempted Line Breaks 23
Inside Shape 13
Outside Shape 10

|    |                     |                             |                             |                               |                   | 4 U                           | nits             |                   |                   | 3 Units          |                   | 21               | Jnits             |         | Direction |      | D    | istribution <sup>*</sup> | Туре                |
|----|---------------------|-----------------------------|-----------------------------|-------------------------------|-------------------|-------------------------------|------------------|-------------------|-------------------|------------------|-------------------|------------------|-------------------|---------|-----------|------|------|--------------------------|---------------------|
| #  | Player              | Line<br>Breaks<br>Attempted | Line<br>Breaks<br>Completed | Line Break<br>Completion<br>% | Attacking<br>Line | Attacking<br>Midfield<br>Line | Midfield<br>Line | Defensive<br>Line | Attacking<br>Line | Midfield<br>Line | Defensive<br>Line | Midfield<br>Line | Defensive<br>Line | Through | Around    | Over | Pass | Cross                    | Ball<br>Progression |
| 16 | MOHAMED ELSHENAWY   | 3                           | 2                           | 66%                           |                   | 1                             | 1                |                   | 1                 |                  |                   |                  |                   |         |           | 3    | 3    |                          |                     |
| 4  | OMAR KAMAL          | 17                          | 11                          | 64%                           |                   |                               |                  |                   | 4                 | 4                | 1                 | 7                | 1                 | 3       | 6         | 8    | 14   | 1                        | 2                   |
| 5  | HAMDY FATHY         | 8                           | 5                           | 62%                           |                   |                               |                  |                   | 2                 | 4                |                   | 2                |                   | 3       | 3         | 2    | 8    |                          |                     |
| 6  | AHMED HEGAZY        | 17                          | 10                          | 58%                           |                   |                               |                  |                   | 10                | 5                | 1                 | 1                |                   | 2       | 6         | 9    | 17   |                          |                     |
| 8  | EMAM ASHOUR         | 6                           | 3                           | 50%                           |                   |                               |                  |                   | 1                 | 4                |                   | 1                |                   | 2       | 2         | 2    | 5    |                          | 1                   |
| 10 | MOHAMED SALAH       | 3                           | 2                           | 66%                           |                   |                               |                  |                   | 1                 |                  |                   | 2                |                   | 2       |           | 1    | 3    |                          |                     |
| 12 | MOHAMED HAMDY       | 9                           | 3                           | 33%                           |                   |                               |                  |                   | 2                 | 5                | 1                 | 1                |                   |         | 2         | 7    | 7    | 2                        |                     |
| 17 | MOHAMED ELNENY      | 4                           | 3                           | 75%                           |                   |                               |                  |                   | 2                 |                  | 1                 | 1                |                   | 2       |           | 2    | 4    |                          |                     |
| 19 | MOSTAFA MOHAMED     | 1                           | 1                           | 100%                          |                   |                               |                  |                   |                   | 1                |                   |                  |                   | 1       |           |      | 1    |                          |                     |
| 22 | OMAR MARMOUSH       | 7                           | 3                           | 42%                           |                   |                               | 1                |                   |                   | 1                | 3                 | 2                |                   | 5       |           | 2    | 2    | 2                        | 3                   |
| 24 | MOHAMED ABDELMONEIM | 11                          | 11                          | 100%                          |                   |                               |                  |                   | 8                 | 1                |                   | 2                |                   |         | 9         | 2    | 11   |                          |                     |
| 7  | TREZEGUET           | 4                           | 4                           | 100%                          |                   |                               |                  |                   |                   | 4                |                   |                  |                   | 2       | 1         | 1    | 4    |                          |                     |
| 14 | MARAWAN ATTIA       | 1                           | 1                           | 100%                          |                   |                               |                  |                   |                   |                  |                   | 1                |                   | 1       |           |      | 1    |                          |                     |
| 18 | MOSTAFA FATHI       | 2                           | 1                           | 50%                           |                   |                               |                  |                   |                   | 2                |                   |                  |                   | 1       | 1         |      | 2    |                          |                     |