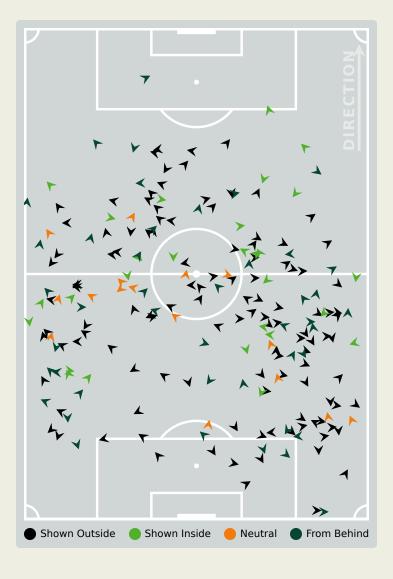

## **Offering to Receive**

| #  | Player                 | Offers<br>Made | Offers<br>Received | % Made &<br>Received |
|----|------------------------|----------------|--------------------|----------------------|
| 16 | MOHAMED ELSHENAWY      | 0              | 0                  | 0%                   |
| 4  | OMAR KAMAL             | 20             | 8                  | 40%                  |
| 5  | HAMDY FATHY            | 27             | 7                  | 25.9%                |
| 6  | AHMED HEGAZY           | 8              | 2                  | 25%                  |
| 8  | EMAM ASHOUR            | 20             | 10                 | 50%                  |
| 10 | MOHAMED SALAH          | 8              | 4                  | 50%                  |
| 12 | MOHAMED HAMDY          | 29             | 8                  | 27.6%                |
| 17 | MOHAMED ELNENY         | 28             | 13                 | 46.4%                |
| 19 | MOSTAFA MOHAMED        | 55             | 10                 | 18.2%                |
| 22 | OMAR MARMOUSH          | 38             | 13                 | 34.2%                |
| 24 | MOHAMED<br>ABDELMONEIM | 4              | 4                  | 100%                 |
| 7  | TREZEGUET              | 15             | 4                  | 26.7%                |
| 14 | MARAWAN ATTIA          | 4              | 1                  | 25%                  |
| 18 | MOSTAFA FATHI          | 15             | 7                  | 46.7%                |

Offers Made in Middle Third