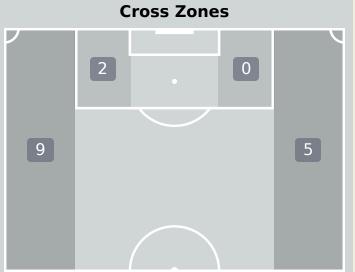

# **Crosses (Open Play)**

| Cross Zones |   |  |   |   |  |  |
|-------------|---|--|---|---|--|--|
|             | 1 |  | 0 |   |  |  |
| 4           |   |  |   | 8 |  |  |
|             |   |  |   |   |  |  |