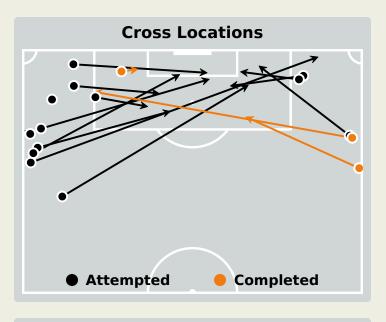

# **Crosses (Open Play)**

| #  | Player                 | Inswing | Outswing | Driven | Lofted | Cutback | Push<br>Cross | Total<br>Attempted |
|----|------------------------|---------|----------|--------|--------|---------|---------------|--------------------|
| 16 | MOHAMED ELSHENAWY      | 0       | 0        | 0      | 0      | 0       | 0             | 0                  |
| 4  | OMAR KAMAL             | 1       | 1        |        | 1      |         |               | 3                  |
| 5  | HAMDY FATHY            |         |          |        |        |         |               |                    |
| 6  | AHMED HEGAZY           |         |          |        |        |         |               |                    |
| 8  | EMAM ASHOUR            |         | 1        |        |        |         |               | 1                  |
| 10 | MOHAMED SALAH          |         |          |        |        |         |               |                    |
| 12 | MOHAMED HAMDY          | 1       | 2        |        | 3      |         |               | 6                  |
| 17 | MOHAMED ELNENY         |         |          |        |        |         |               |                    |
| 19 | MOSTAFA MOHAMED        |         |          |        |        |         |               |                    |
| 22 | OMAR MARMOUSH          |         |          |        |        | 1       |               | 1                  |
| 24 | MOHAMED<br>ABDELMONEIM |         |          |        |        |         |               |                    |
| 7  | TREZEGUET              | 1       |          | 1      |        |         | 1             | 3                  |
| 14 | MARAWAN ATTIA          |         |          |        |        |         |               |                    |
| 18 | MOSTAFA FATHI          |         |          |        | 2      |         |               | 2                  |

# **Crosses (Open Play)**

| Cross Zones |   |  |   |   |  |  |
|-------------|---|--|---|---|--|--|
|             | 1 |  | 0 |   |  |  |
| 4           |   |  |   | 8 |  |  |
|             |   |  |   |   |  |  |

| #  | Player            | Inswing | Outswing | Driven | Lofted | Cutback | Push<br>Cross | Total<br>Attempted |
|----|-------------------|---------|----------|--------|--------|---------|---------------|--------------------|
| 1  | OFORI Richard     | 0       | 0        | 0      | 0      | 0       | 0             | 0                  |
| 3  | ODOI Denis        |         | 3        |        |        |         |               | 3                  |
| 6  | SALISU Mohammed   |         |          |        |        |         |               |                    |
| 8  | ASHIMERU Majeed   |         |          |        |        |         |               |                    |
| 9  | AYEW Jordan       | 1       | 1        |        |        |         |               | 2                  |
| 14 | MENSAH Gideon     |         |          |        | 1      |         |               | 1                  |
| 19 | WILLIAMS Inaki    |         |          |        |        |         |               |                    |
| 20 | KUDUS Mohammed    |         |          | 1      |        |         |               | 1                  |
| 21 | ABDUL SAMED Salis |         |          |        |        |         |               |                    |
| 23 | DJIKU Alexander   |         |          |        |        |         |               |                    |
| 25 | SEMENYO Antoine   |         |          |        | 3      | 1       |               | 4                  |
| 11 | BUKARI Osman      |         |          |        |        | 1       |               | 1                  |
| 13 | PAINTSIL Joseph   |         | 1        |        |        |         |               | 1                  |
| 15 | OWUSU Elisha      |         |          |        |        |         |               |                    |
| 26 | BABA Iddrisu      |         |          |        |        |         |               |                    |