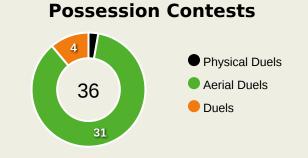

### **Out of Possession**

| #  | Player              | Tackles<br>Made / Won | Blocks | Interceptions | Pressing<br>Direct | Pressing<br>Indirect | Duels Won -<br>Aerial | Duels Won -<br>Physical | Possession<br>Contests<br>won | Clearances | Loose Ball<br>Receptions | Pushing On | Pushing On into Pressing | Possession<br>Regains | Possession<br>Interrupted |
|----|---------------------|-----------------------|--------|---------------|--------------------|----------------------|-----------------------|-------------------------|-------------------------------|------------|--------------------------|------------|--------------------------|-----------------------|---------------------------|
| 16 | MOHAMED ELSHENAWY   | 0 / 0                 | 0      | 0             | 0                  | 0                    | 0                     | 0                       | 0                             | 0          | 2                        | 0          | 0                        | 5                     | 0                         |
| 4  | OMAR KAMAL          | 4 / 0                 |        |               | 8                  | 7                    | 1                     |                         | 1                             | 2          | 4                        | 15         | 7                        |                       | 1                         |
| 5  | HAMDY FATHY         | 9 / 0                 | 1      | 2             | 9                  | 28                   | 2                     |                         | 2                             | 4          | 3                        | 25         | 15                       | 7                     | 5                         |
| 6  | AHMED HEGAZY        | 1/0                   | 2      | 1             | 5                  | 12                   | 2                     |                         | 2                             | 4          | 5                        | 15         | 6                        | 4                     | 3                         |
| 8  | EMAM ASHOUR         | 7 / 0                 | 3      | 2             | 13                 | 17                   | 1                     |                         | 1                             | 1          | 12                       | 8          | 7                        | 6                     | 2                         |
| 10 | MOHAMED SALAH       |                       | 2      |               |                    | 9                    |                       |                         |                               |            | 1                        | 3          | 3                        |                       | 2                         |
| 12 | MOHAMED HAMDY       |                       | 3      |               |                    | 10                   | 3                     |                         | 4                             | 4          | 8                        | 16         | 8                        | 3                     | 6                         |
| 17 | MOHAMED ELNENY      | 1/0                   |        |               | 4                  | 16                   | 2                     | 1                       | 3                             |            | 5                        | 15         | 11                       | 2                     |                           |
| 19 | MOSTAFA MOHAMED     | 4 / 1                 | 2      |               | 7                  | 15                   | 4                     |                         | 4                             |            | 1                        | 23         | 10                       | 4                     |                           |
| 22 | OMAR MARMOUSH       | 2/0                   |        | 2             | 2                  | 7                    | 2                     |                         | 3                             | 1          | 1                        | 9          | 5                        | 3                     | 1                         |
| 24 | MOHAMED ABDELMONEIM | 2/0                   | 1      |               | 2                  | 3                    |                       |                         |                               | 5          | 5                        |            |                          | 2                     | 2                         |
| 7  | TREZEGUET           |                       | 2      |               | 3                  | 2                    |                       |                         |                               |            | 2                        | 3          | 1                        | 1                     |                           |
| 14 | MARAWAN ATTIA       | 1/0                   | 1      |               | 1                  | 2                    |                       |                         |                               | 1          | 1                        |            |                          |                       | 3                         |
| 18 | MOSTAFA FATHI       | 4 / 0                 | 1      |               | 3                  | 8                    |                       |                         |                               |            | 1                        | 9          | 3                        |                       | 2                         |