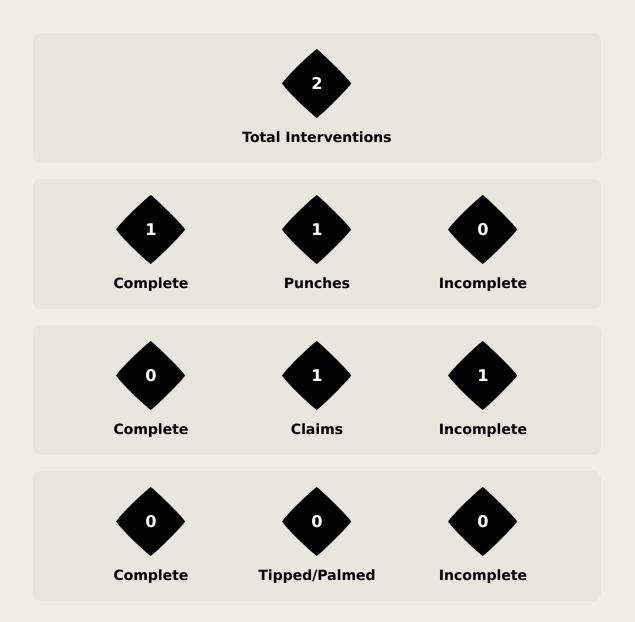

# **Set Plays**

| Free Kicks          |       |
|---------------------|-------|
| Туре                | Total |
| Direct              | 20    |
| Direct (on target)  |       |
| Direct (off target) |       |
| Indirect            | 1     |