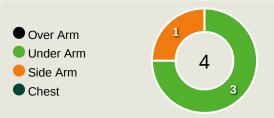

--------------------|--------|
| 57    | Direct Pressures           | 53     |
| 1.58s | Avg Pressure Duration      | 1.4s   |
| 41    | Forced Turnovers           | 42     |
| 9.47s | Ball Recovery Time         | 13.83s |
| 76    | Pushing on into Pressing   | 75     |
| 141   | Pushing on                 | 158    |
| 29    | Pressing Direction Inside  | 28     |
| 91    | Pressing Direction Outside | 119    |
|       |                            |        |

Most Direct Pressures

13

EMAM ASHOUR
ATTACKING MIDFIELD LEFT

Most Direct Pressures

12

ABDUL SAMED Salis
DEFENSIVE MIDFIELD CENTRE
LEFT





# **GOALKEEPING**





## **Goalkeeping Involvement**



### **Egypt GK Involvement Timeline**







#### **Ghana GK Involvement Timeline**





## **Goalkeeping Distribution**

















## **Goalkeeping Distribution**



















## **Goal Prevention**

Total Attempts on Goal Faced



Lower Body
Feet

Save

Attempt

2

Save &

Deflect

0

No Save

Attempt

3



Save %



Deflect &

Retain

0

Save &

Retain

Save Attempt

**Total Goal** 

Interventions

**Total Attempts on Goal** 

Faced

7

## **Goal Prevention**













| Total Attempts on Goal | Total Goal    | Save & | Deflect & | Save &  | Save    | No Save |
|------------------------|---------------|--------|-----------|---------|---------|---------|
| Faced                  | Interventions | Retain | Retain    | Deflect | Attempt | Attempt |
| 10                     | 2             | 1      | 0         | 1       | 1       | 6       |

## **Aerial Control**







## **Delivery Types Faced**

| Total