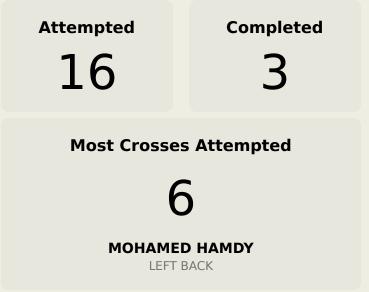

# **Crosses (Open Play)**

| #  | Player                 | Inswing | Outswing | Driven | Lofted | Cutback | Push<br>Cross | Total<br>Attempted |
|----|------------------------|---------|----------|--------|--------|---------|---------------|--------------------|
| 16 | MOHAMED ELSHENAWY      | 0       | 0        | 0      | 0      | 0       | 0             | 0                  |
| 4  | OMAR KAMAL             | 1       | 1        |        | 1      |         |               | 3                  |
| 5  | HAMDY FATHY            |         |          |        |        |         |               |                    |
| 6  | AHMED HEGAZY           |         |          |        |        |         |               |                    |
| 8  | EMAM ASHOUR            |         | 1        |        |        |         |               | 1                  |
| 10 | MOHAMED SALAH          |         |          |        |        |         |               |                    |
| 12 | MOHAMED HAMDY          | 1       | 2        |        | 3      |         |               | 6                  |
| 17 | MOHAMED ELNENY         |         |          |        |        |         |               |                    |
| 19 | MOSTAFA MOHAMED        |         |          |        |        |         |               |                    |
| 22 | OMAR MARMOUSH          |         |          |        |        | 1       |               | 1                  |
| 24 | MOHAMED<br>ABDELMONEIM |         |          |        |        |         |               |                    |
| 7  | TREZEGUET              | 1       |          | 1      |        |         | 1             | 3                  |
| 14 | MARAWAN ATTIA          |         |          |        |        |         |               |                    |
| 18 | MOSTAFA FATHI          |         |          |        | 2      |         |               | 2                  |

#### **In Possession - Distributions**

| #  | Player              | Passes<br>Attempted | Passes<br>Completed | Pass<br>Completion<br>% | Switches of<br>Play | Crosses<br>Attempted | Crosses<br>Completed | Line Breaks<br>Attempted | Line Breaks<br>Completed | Line Break<br>Completion<br>% | Ball<br>Progressions | Take Ons | Step Ins | Attempts at<br>Goal | Goals |
|----|---------------------|---------------------|---------------------|-------------------------|---------------------|----------------------|----------------------|--------------------------|--------------------------|-------------------------------|----------------------|----------|----------|---------------------|-------|
| 16 | MOHAMED ELSHENAWY   | 16                  | 14                  | 88%                     | 0                   | 0                    | 0                    | 3                        | 2                        | 66%                           | 0                    | 0        | 0        | 0                   | 0     |
| 4  | OMAR KAMAL          | 50                  | 39                  | 78%                     |                     | 3                    | 2                    | 17                       | 11                       | 64%                           | 2                    |          | 2        |                     |       |
| 5  | HAMDY FATHY         | 48                  | 41                  | 85%                     |                     |                      |                      | 8                        | 5                        | 62%                           |                      |          |          |                     |       |
| 6  | AHMED HEGAZY        | 61                  | 54                  | 89%                     | 3                   |                      |                      | 17                       | 10                       | 58%                           | 1                    |          | 1        |                     |       |
| 8  | EMAM ASHOUR         | 43                  | 35                  | 81%                     |                     | 1                    |                      | 6                        | 3                        | 50%                           | 2                    | 1        | 1        | 2                   |       |
| 10 | MOHAMED SALAH       | 11                  | 8                   | 73%                     | 1                   | 1                    |                      | 3                        | 2                        | 66%                           | 1                    | 1        |          |                     |       |
| 12 | MOHAMED HAMDY       | 61                  | 51                  | 84%                     |                     | 6                    |                      | 9                        | 3                        | 33%                           |                      |          |          |                     |       |
| 17 | MOHAMED ELNENY      | 37                  | 35                  | 95%                     |                     |                      |                      | 4                        | 3                        | 75%                           |                      |          |          |                     |       |
| 19 | MOSTAFA MOHAMED     | 16                  | 12                  | 75%                     |                     |                      |                      | 1                        | 1                        | 100%                          | 1                    |          | 1        | 2                   | 1     |
| 22 | OMAR MARMOUSH       | 18                  | 17                  | 94%                     |                     | 5                    | 1                    | 7                        | 3                        | 42%                           | 7                    | 4        | 3        | 4                   | 1     |
| 24 | MOHAMED ABDELMONEIM | 71                  | 71                  | 100%                    | 3                   |                      |                      | 11                       | 11                       | 100%                          |                      |          |          | 1                   |       |
| 7  | TREZEGUET           | 13                  | 11                  | 85%                     |                     | 3                    | 1                    | 4                        | 4                        | 100%                          |                      |          |          | 1                   |       |
| 14 | MARAWAN ATTIA       | 4                   | 4                   | 100%                    |                     |                      |                      | 1                        | 1                        | 100%                          |                      |          |          |                     |       |
| 18 | MOSTAFA FATHI       | 9                   | 5                   | 56%                     |                     | 2                    |                      | 2                        | 1                        | 50%                           | 1                    | 1        |          |                     |       |