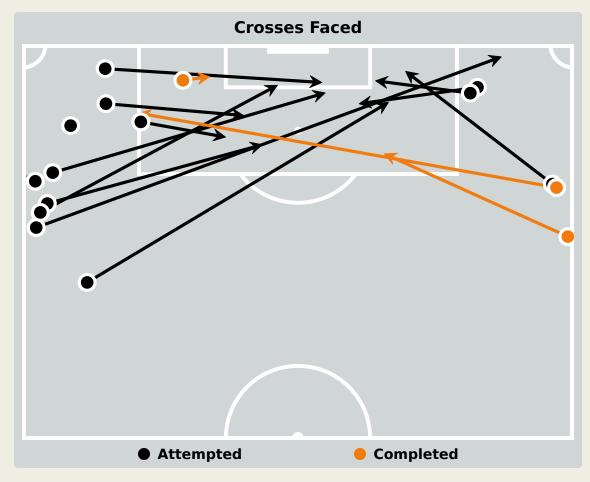

#### **Delivery Types Faced**

| Total | In Swing | Out Swing | Driven | Lofted | Cutback | Push |  |
|-------|----------|-----------|--------|--------|---------|------|--|
| 21    | 6        | 6         | 1      | 6      | 1       | 1    |  |