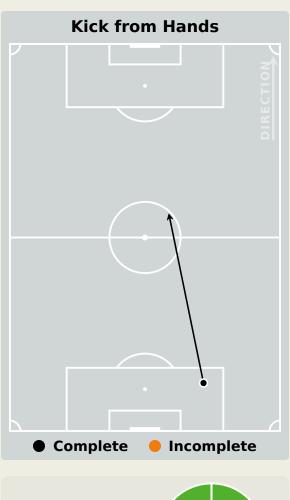

----------------------------|--------|
| 57    | Direct Pressures           | 53     |
| 1.58s | Avg Pressure Duration      | 1.4s   |
| 41    | Forced Turnovers           | 42     |
| 9.47s | Ball Recovery Time         | 13.83s |
| 76    | Pushing on into Pressing   | 75     |
| 141   | Pushing on                 | 158    |
| 29    | Pressing Direction Inside  | 28     |
| 91    | Pressing Direction Outside | 119    |
|       |                            |        |

Most Direct Pressures

13

EMAM ASHOUR
ATTACKING MIDFIELD LEFT

Most Direct Pressures

12

ABDUL SAMED Salis
DEFENSIVE MIDFIELD CENTRE
LEFT





# **GOALKEEPING**





## **Goalkeeping Involvement**



### **Egypt GK Involvement Timeline**







#### **Ghana GK Involvement Timeline**





## **Goalkeeping Distribution**

















## **Goalkeeping Distribution**



















## **Goal Prevention**

Total Attempts on Goal Faced



Lower Body
Feet

Save

Attempt

2

Save &

Deflect

0

No Save

Attempt

3



Save %



Deflect &

Retain

0

Save &

Retain

Save Attempt

**Total Goal** 

Interventions

**Total Attempts on Goal** 

Faced

7

## **Goal Prevention**













| Total Attempts on Goal | Total Goal    | Save & | Deflect & | Save &  | Save    | No Save |
|------------------------|---------------|--------|-----------|---------|---------|---------|
| Faced                  | Interventions | Retain | Retain    | Deflect | Attempt | Attempt |
| 10                     | 2             | 1      | 0         | 1       | 1       | 6       |

## **Aerial Control**







## **Delivery Types Faced**