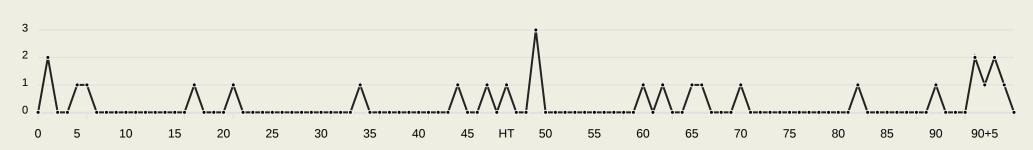

**Defensive Pressure**







| 193   | Total Pressures            | 207    |
|-------|----------------------------|--------|
| 57    | Direct Pressures           | 53     |
| 1.58s | Avg Pressure Duration      | 1.4s   |
| 41    | Forced Turnovers           | 42     |
| 9.47s | Ball Recovery Time         | 13.83s |
| 76    | Pushing on into Pressing   | 75     |
| 141   | Pushing on                 | 158    |
| 29    | Pressing Direction Inside  | 28     |
| 91    | Pressing Direction Outside | 119    |
|       |                            |        |

Most Direct Pressures

13

EMAM ASHOUR
ATTACKING MIDFIELD LEFT

Most Direct Pressures

12

ABDUL SAMED Salis
DEFENSIVE MIDFIELD CENTRE
LEFT





# **GOALKEEPING**





## **Goalkeeping Involvement**



### **Egypt GK Involvement Timeline**







#### **Ghana GK Involvement Timeline**





## **Goalkeeping Distribution**

















## **Goalkeeping Distribution**



















## **Goal Prevention**

Total Attempts on Goal Faced



Lower Body
Feet

Save

Attempt

2

Save &

Deflect

0

No Save

Attempt

3



Save %



Deflect &

Retain

0

Save &

Retain

Save Attempt

**Total Goal** 

Interventions

**Total Attempts on Goal** 

Faced

7

## **Goal Prevention**













| Total Attempts on Goal | Total Goal    | Save & | Deflect & | Save &  | Save    | No Save |
|------------------------|---------------|--------|-----------|---------|---------|---------|
| Faced                  | Interventions | Retain | Retain    | Deflect | Attempt | Attempt |
| 10                     | 2             | 1      | 0         | 1