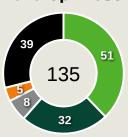

Offers Made in Middle Third

| 14                             |
|--------------------------------|
| Offers Made in Defensive Third |

**Offers Made in Middle Third** 