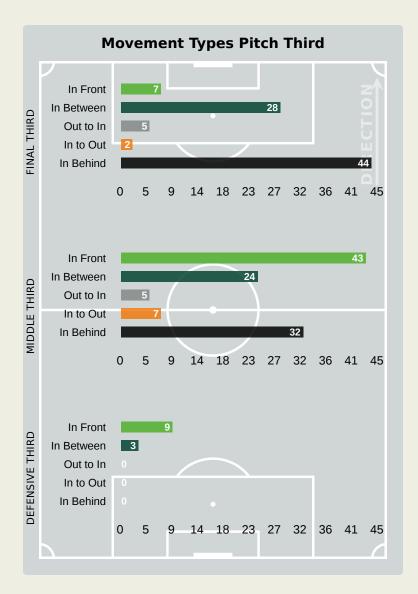

SU Elisha      | 1              | 1                  | 100%                 |
| 26 | BABA Iddrisu      | 3              | 3                  | 100%                 |

| 14                             |
|--------------------------------|
| Offers Made in Defensive Third |

**Offers Made in Middle Third** 

## **Movement to Receive**



#### **Movement Types by Phase**



#### **Progression Phase**



#### **Build Up Phase**







#### **Top Ranked Players**

| Туре       | Player             | Movements |
|------------|--------------------|-----------|
| In Front   | 17 MOHAMED ELNENY  | 20        |
| In Between | 19 MOSTAFA MOHAMED | 26        |
| Out to In  | 22 OMAR MARMOUSH   | 5         |
| In to Out  | 19 MOSTAFA MOHAMED | 4         |
| In Behind  | 19 MOSTAFA MOHAMED | 21        |



## **Movement to Receive**



#### **Movement Types by Phase**





#### **Top Ranked Players**

| Туре       | Player             | Movements |
|------------|--------------------|-----------|
| In Front   | 20 KUDUS Mohammed  | 12        |
| In Between | 20 KUDUS Mohammed  | 18        |
| Out to In  | 9 AYEW Jordan      | 3         |
| In to Out  | 9 AYEW Jordan      | 1         |
| In Behind  | 25 SEMENYO Antoine | 19        |





# **OUT OF POSSESSION**





## **Defensive Actions**



























| #  | Player              | Total<br>Possession<br>Regains |
|----|---------------------|--------------------------------|
| 16 | MOHAMED ELSHENAWY   | 5                              |
| 4  | OMAR KAMAL          |                                |
| 5  | HAMDY FATHY         | 7