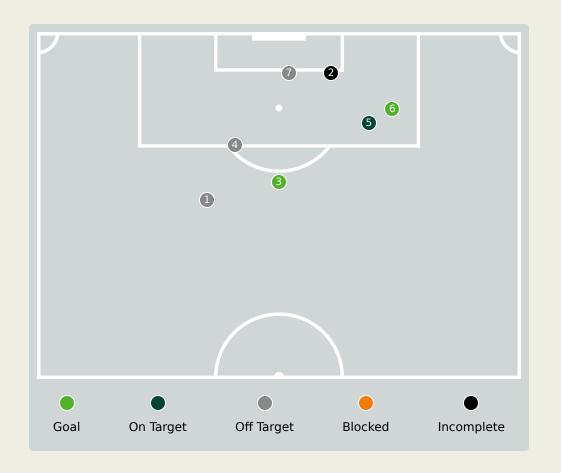

| Key | Outcome    | Shots |
|-----|------------|-------|
| •   | Goals      | 2     |
| •   | On Target  | 1     |
| •   | Off Target | 3     |
| •   | Blocked    | 0     |
| •   | Incomplete | 1     |

| Time | Player             | Outcome                    | Body Part  | Delivery Type |
|------|--------------------|----------------------------|------------|---------------|
| 2    | 20 KUDUS Mohammed  | Off Target - Saved         | Left Foot  | Pass          |
| 44   | 19 WILLIAMS Inaki  | Incomplete                 | Head       | Cross         |
| 47   | 20 KUDUS Mohammed  | On Target - Goal           | Left Foot  | Pass          |
| 49   | 20 KUDUS Mohammed  | Off Target                 | Right Foot | Loose Ball    |
| 65   | 25 SEMENYO Antoine | On Target - Saved          | Left Foot  | Pass          |
| 70   | 20 KUDUS Mohammed  | Deflected On Target - Goal | Left Foot  | Pass          |
| 96   | 26BABA Iddrisu     | Off Target                 | Head       | Corner        |