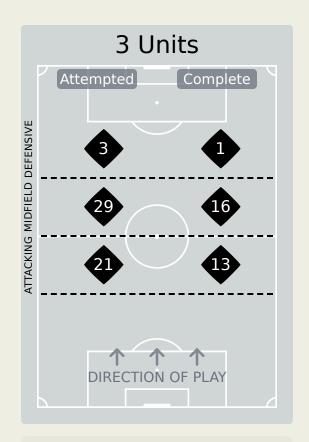

Attempted Line Breaks 79

Attempted Line Breaks 3
Inside Shape 3
Outside Shape 0

Attempted Line Breaks 53
Inside Shape 36
Outside Shape 17

Attempted Line Breaks 23
Inside Shape 13
Outside Shape 10

|    |                     |                             |                             |                               |                   | 4 U                           | nits             |                   |                   | 3 Units          |                   | 21               | Jnits             |         | Direction |      | D    | istribution <sup>*</sup> | Туре                |
|----|---------------------|-----------------------------|-----------------------------|-------------------------------|-------------------|-------------------------------|------------------|-------------------|-------------------|------------------|-------------------|------------------|-------------------|---------|-----------|------|------|--------------------------|---------------------|
| #  | Player              | Line<br>Breaks<br>Attempted | Line<br>Breaks<br>Completed | Line Break<br>Completion<br>% | Attacking<br>Line | Attacking<br>Midfield<br>Line | Midfield<br>Line | Defensive<br>Line | Attacking<br>Line | Midfield<br>Line | Defensive<br>Line | Midfield<br>Line | Defensive<br>Line | Through | Around    | Over | Pass | Cross                    | Ball<br>Progression |
| 16 | MOHAMED ELSHENAWY   | 3                           | 2                           | 66%                           |                   | 1                             | 1                |                   | 1                 |                  |                   |                  |                   |         |           | 3    | 3    |                          |                     |
| 4  | OMAR KAMAL          | 17                          | 11                          | 64%                           |                   |                               |                  |                   | 4                 | 4                | 1                 | 7                | 1                 | 3       | 6         | 8    | 14   | 1                        | 2                   |
| 5  | HAMDY FATHY         | 8                           | 5                           | 62%                           |                   |                               |                  |                   | 2                 | 4                |                   | 2                |                   | 3       | 3         | 2    | 8    |                          |                     |
| 6  | AHMED HEGAZY        | 17                          | 10                          | 58%                           |                   |                               |                  |                   | 10                | 5                | 1                 | 1                |                   | 2       | 6         | 9    | 17   |                          |                     |
| 8  | EMAM ASHOUR         | 6                           | 3                           | 50%                           |                   |                               |                  |                   | 1                 | 4                |                   | 1                |                   | 2       | 2         | 2    | 5    |                          | 1                   |
| 10 | MOHAMED SALAH       | 3                           | 2                           | 66%                           |                   |                               |                  |                   | 1                 |                  |                   | 2                |                   | 2       |           | 1    | 3    |                          |                     |
| 12 | MOHAMED HAMDY       | 9                           | 3                           | 33%                           |                   |                               |                  |                   | 2                 | 5                | 1                 | 1                |                   |         | 2         | 7    | 7    | 2                        |                     |
| 17 | MOHAMED ELNENY      | 4                           | 3                           | 75%                           |                   |                               |                  |                   | 2                 |                  | 1                 | 1                |                   | 2       |           | 2    | 4    |                          |                     |
| 19 | MOSTAFA MOHAMED     | 1                           | 1                           | 100%                          |                   |                               |                  |                   |                   | 1                |                   |                  |                   | 1       |           |      | 1    |                          |                     |
| 22 | OMAR MARMOUSH       | 7                           | 3                           | 42%                           |                   |                               | 1                |                   |                   | 1                | 3                 | 2                |                   | 5       |           | 2    | 2    | 2                        | 3                   |
| 24 | MOHAMED ABDELMONEIM | 11                          | 11                          | 100%                          |                   |                               |                  |                   | 8                 | 1                |                   | 2                |                   |         | 9         | 2    | 11   |                          |                     |
| 7  | TREZEGUET           | 4                           | 4                           | 100%                          |                   |                               |                  |                   |                   | 4                |                   |                  |                   | 2       | 1         | 1    | 4    |                          |                     |
| 14 | MARAWAN ATTIA       | 1                           | 1                           | 100%                          |                   |                               |                  |                   |                   |                  |                   | 1                |                   | 1       |           |      | 1    |                          |                     |
| 18 | MOSTAFA FATHI       | 2                           | 1                           | 50%                           |                   |                               |                  |                   |                   | 2                |                   |                  |                   | 1       | 1         |      | 2    |                          |                     |