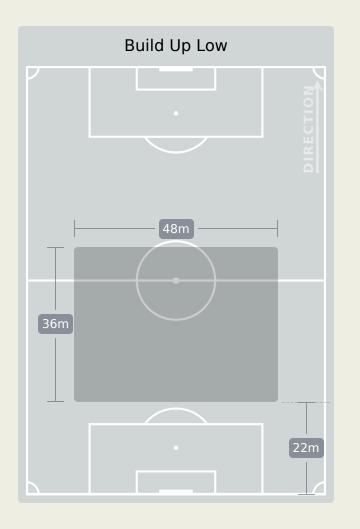

|             | Defensive Line Breaks               |       | 4         |
| 93        | Re          | ceptions in the Final Third         |       | 61        |
| 21        |             | Crosses                             |       | 17        |
| 15        |             | Ball Progressions                   |       | 10        |
| 193 (57)  | Defensive P | ressures Applied (Direct Pressures) |       | 207 (53)  |
| 41        |             | Forced Turnovers                    |       | 42        |
| 60        |             | Second Balls                        |       | 51        |



## **Phases of Play**





#### **IN POSSESSION**



#### **OUT OF POSSESSION**





# IN POSSESSION





# In Possession Line Height & Team Length









# In Possession Line Height & Team Length











Attempted Line Breaks

93









Attempted Line Breaks 3
Inside Shape 2
Outside Shape 1



Attempted Line Breaks 69
Inside Shape 35
Outside Shape 34



Attempted Line Breaks 21
Inside Shape 12
Outside Shape 9



Attempted Line Breaks 79









Attempted Line Breaks 3
Inside Shape 3
Outside Shape 0



Attempted Line Breaks 53
Inside Shape 36
Outside Shape 17



Attempted Line Breaks 23
Inside Shape 13
Outside Shape 10



|    |                     |                             |                             |                               |                   | 4 U                           | nits             |                   |                   | 3 Units          |                   | 21               | Jnits             |         | Direction |      | D    | istribution <sup>*