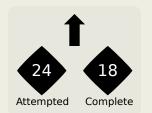

## **Offering to Receive**

| #  | Player                 | Offers<br>Made | Offers<br>Received | % Made &<br>Received |
|----|------------------------|----------------|--------------------|----------------------|
| 16 | MOHAMED ELSHENAWY      | 0              | 0                  | 0%                   |
| 4  | OMAR KAMAL             | 20             | 8                  | 40%                  |
| 5  | HAMDY FATHY            | 27             | 7                  | 25.9%                |
| 6  | AHMED HEGAZY           | 8              | 2                  | 25%                  |
| 8  | EMAM ASHOUR            | 20             | 10                 | 50%                  |
| 10 | MOHAMED SALAH          | 8              | 4                  | 50%                  |
| 12 | MOHAMED HAMDY          | 29             | 8                  | 27.6%                |
| 17 | MOHAMED ELNENY         | 28             | 13                 | 46.4%                |
| 19 | MOSTAFA MOHAMED        | 55             | 10                 | 18.2%                |
| 22 | OMAR MARMOUSH          | 38             | 13                 | 34.2%                |
| 24 | MOHAMED<br>ABDELMONEIM | 4              | 4                  | 100%                 |
| 7  | TREZEGUET              | 15             | 4                  | 26.7%                |
| 14 | MARAWAN ATTIA          | 4              | 1                  | 25%                  |
| 18 | MOSTAFA FATHI          | 15             | 7                  | 46.7%                |