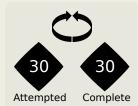

reaks               |       | 4         |
| 93        | Re          | ceptions in the Final Third         |       | 61        |
| 21        |             | Crosses                             |       | 17        |
| 15        |             | Ball Progressions                   |       | 10        |
| 193 (57)  | Defensive P | ressures Applied (Direct Pressures) |       | 207 (53)  |
| 41        |             | Forced Turnovers                    |       | 42        |
| 60        |             | Second Balls                        |       | 51        |



## **Phases of Play**





#### **IN POSSESSION**



#### **OUT OF POSSESSION**





# IN POSSESSION





# In Possession Line Height & Team Length









# In Possession Line Height & Team Length











Attempted Line Breaks

93









Attempted Line Breaks 3
Inside Shape 2
Outside Shape 1



Attempted Line Breaks 69
Inside Shape 35
Outside Shape 34



Attempted Line Breaks 21
Inside Shape 12
Outside Shape 9



Attempted Line Breaks 79









Attempted Line Breaks 3
Inside Shape 3
Outside Shape 0



Attempted Line Breaks 53
Inside Shape 36
Outside Shape 17



Attempted Line Breaks 23
Inside Shape 13
Outside Shape 10



|    |                     |                             |                             |                               |                   | 4 U                           | nits             |                   |                   | 3 Units          |                   | 21               | Jnits             |         | Direction |      | D    | istribution <sup>*</sup> | Туре                |
|----|