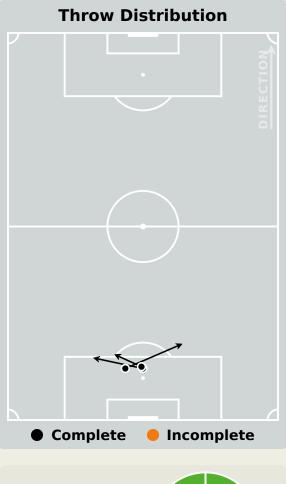

rect Pressures           | 53     |
| 1.58s | Avg Pressure Duration      | 1.4s   |
| 41    | Forced Turnovers           | 42     |
| 9.47s | Ball Recovery Time         | 13.83s |
| 76    | Pushing on into Pressing   | 75     |
| 141   | Pushing on                 | 158    |
| 29    | Pressing Direction Inside  | 28     |
| 91    | Pressing Direction Outside | 119    |
|       |                            |        |

Most Direct Pressures

13

EMAM ASHOUR
ATTACKING MIDFIELD LEFT

Most Direct Pressures

12

ABDUL SAMED Salis
DEFENSIVE MIDFIELD CENTRE
LEFT





# **GOALKEEPING**





## **Goalkeeping Involvement**



### **Egypt GK Involvement Timeline**







#### **Ghana GK Involvement Timeline**





## **Goalkeeping Distribution**

















## **Goalkeeping Distribution**



















## **Goal Prevention**

Total Attempts on Goal Faced



Lower Body
Feet

Save

Attempt

2

Save &

Deflect

0

No Save

Attempt

3



Save %



Deflect &

Retain

0

Save &

Retain

Save Attempt

**Total Goal** 

Interventions

**Total Attempts on Goal** 

Faced

7

## **Goal Prevention**













| Total Attempts on Goal | Total Goal    | Save & | Deflect & | Save &  | Save    | No Save |
|------------------------|---------------|--------|-----------|---------|---------|---------|
| Faced                  | Interventions | Retain | Retain    | Deflect | Attempt | Attempt |
| 10                     | 2             | 1      | 0         | 1       | 1       | 6       |

## **Aerial Control**







## **Delivery Types Faced**

| Total | In Swing | Out Swing | Driven | Lofted |