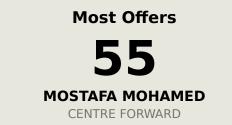

## **Offering to Receive**

| #  | Player                 | Offers<br>Made | Offers<br>Received | % Made &<br>Received |
|----|------------------------|----------------|--------------------|----------------------|
| 16 | MOHAMED ELSHENAWY      | 0              | 0                  | 0%                   |
| 4  | OMAR KAMAL             | 20             | 8                  | 40%                  |
| 5  | HAMDY FATHY            | 27             | 7                  | 25.9%                |
| 6  | AHMED HEGAZY           | 8              | 2                  | 25%                  |
| 8  | EMAM ASHOUR            | 20             | 10                 | 50%                  |
| 10 | MOHAMED SALAH          | 8              | 4                  | 50%                  |
| 12 | MOHAMED HAMDY          | 29             | 8                  | 27.6%                |
| 17 | MOHAMED ELNENY         | 28             | 13                 | 46.4%                |
| 19 | MOSTAFA MOHAMED        | 55             | 10                 | 18.2%                |
| 22 | OMAR MARMOUSH          | 38             | 13                 | 34.2%                |
| 24 | MOHAMED<br>ABDELMONEIM | 4              | 4                  | 100%                 |
| 7  | TREZEGUET              | 15             | 4                  | 26.7%                |
| 14 | MARAWAN ATTIA          | 4              | 1                  | 25%                  |
| 18 | MOSTAFA FATHI          | 15             | 7                  | 46.7%                |