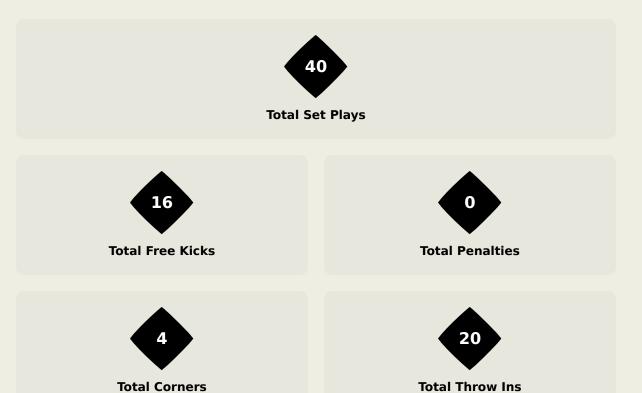

# **SET PLAYS**

# **Set Plays**

| Free Kicks          |       |
|---------------------|-------|
| Туре                | Total |
| Direct              | 20    |
| Direct (on target)  |       |
| Direct (off target) |       |
| Indirect            | 1     |

| Corne                | ers            |                    |       |
|----------------------|----------------|--------------------|-------|
| Delivery Type        | From Left Side | From Right<br>Side | Total |
| Direct to Area       | 1              | 2                  | 3     |
| Short                |                |                    |       |
| Edge of Penalty Area |                |                    |       |

| Corner         | S     |
|----------------|-------|
| Delivery Style | Total |
| Inswing        | 1     |
| Outswing       | 2     |
| Driven         |       |