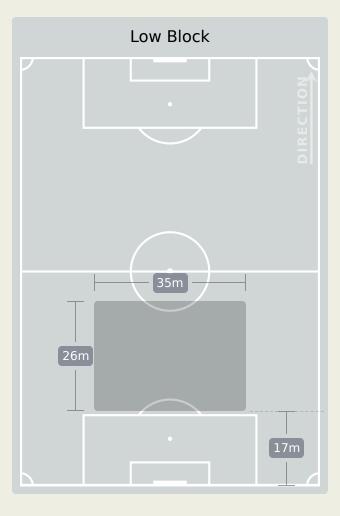

| 3                              |
| 17 | MOHAMED ELNENY      | 2                              |
| 19 | MOSTAFA MOHAMED     | 4                              |
| 22 | OMAR MARMOUSH       | 3                              |
| 24 | MOHAMED ABDELMONEIM | 2                              |
| 7  | TREZEGUET           | 1                              |
| 14 | MARAWAN ATTIA       |                                |
| 18 | MOSTAFA FATHI       |                                |

### **Defensive Actions**



















Possession Regains

7

3

5

5









Player

1 OFORI Richard

6 SALISU Mohammed

8 ASHIMERU Majeed

3 ODOI Denis

## **Most Possession Regains**

**OFORI Richard GOALKEEPER** 

# **Defensive Line Height & Team Length**









# **Defensive Line Height & Team Length**









## **Defensive Pressure**







| 193   | Total Pressures            | 207    |
|-------|----------------------------|--------|
| 57    | Direct Pressures           | 53     |
| 1.58s | Avg Pressure Duration      | 1.4s   |
| 41    | Forced Turnovers           | 42     |
| 9.47s | Ball Recovery Time         | 13.83s |
| 76    | Pushing on into Pressing   | 75     |
| 141   | Pushing on                 | 158    |
| 29    | Pressing Direction Inside  | 28     |
| 91    | Pressing Direction Outside | 119    |
|       |                            |        |

Most Direct Pressures

13

EMAM ASHOUR
ATTACKING MIDFIELD LEFT

Most Direct Pressures

12

ABDUL SAMED Salis
DEFENSIVE MIDFIELD CENTRE
LEFT





# **GOALKEEPING**





## **Goalkeeping Involvement**



### **Egypt GK Involvement Timelin