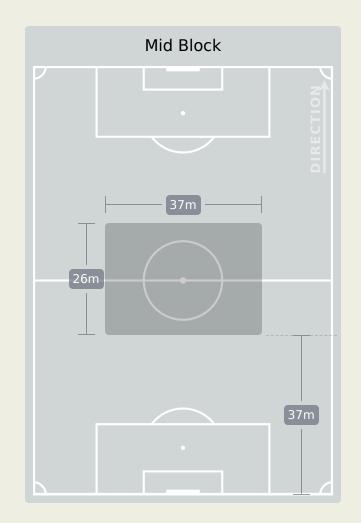

|
| 12 | MOHAMED HAMDY       | 3                              |
| 17 | MOHAMED ELNENY      | 2                              |
| 19 | MOSTAFA MOHAMED     | 4                              |
| 22 | OMAR MARMOUSH       | 3                              |
| 24 | MOHAMED ABDELMONEIM | 2                              |
| 7  | TREZEGUET           | 1                              |
| 14 | MARAWAN ATTIA       |                                |
| 18 | MOSTAFA FATHI       |                                |

### **Defensive Actions**



















Possession Regains

7

3

5

5









Player

1 OFORI Richard

6 SALISU Mohammed

8 ASHIMERU Majeed

3 ODOI Denis

## **Most Possession Regains**

**OFORI Richard GOALKEEPER** 

# **Defensive Line Height & Team Length**









# **Defensive Line Height & Team Length**









## **Defensive Pressure**







| 193   | Total Pressures            | 207    |
|-------|----------------------------|--------|
| 57    | Direct Pressures           | 53     |
| 1.58s | Avg Pressure Duration      | 1.4s   |
| 41    | Forced Turnovers           | 42     |
| 9.47s | Ball Recovery Time         | 13.83s |
| 76    | Pushing on into Pressing   | 75     |
| 141   | Pushing on                 | 158    |
| 29    | Pressing Direction Inside  | 28     |
| 91    | Pressing Direction Outside | 119    |
|       |                            |        |

Most Direct Pressures

13

EMAM ASHOUR
ATTACKING MIDFIELD LEFT

Most Direct Pressures

12

ABDUL SAMED Salis
DEFENSIVE MIDFIELD CENTRE
LEFT





# **GOALKEEPING**





## **Goalkeepin