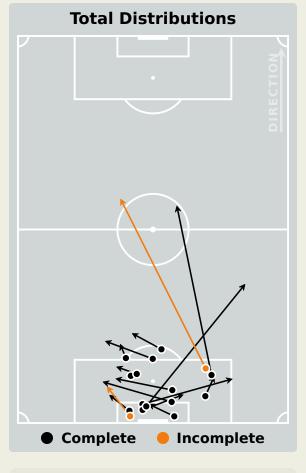

------------------------|--------|
| 57    | Direct Pressures           | 53     |
| 1.58s | Avg Pressure Duration      | 1.4s   |
| 41    | Forced Turnovers           | 42     |
| 9.47s | Ball Recovery Time         | 13.83s |
| 76    | Pushing on into Pressing   | 75     |
| 141   | Pushing on                 | 158    |
| 29    | Pressing Direction Inside  | 28     |
| 91    | Pressing Direction Outside | 119    |
|       |                            |        |

Most Direct Pressures

13

EMAM ASHOUR
ATTACKING MIDFIELD LEFT

Most Direct Pressures

12

ABDUL SAMED Salis
DEFENSIVE MIDFIELD CENTRE
LEFT





# **GOALKEEPING**





## **Goalkeeping Involvement**



### **Egypt GK Involvement Timeline**







#### **Ghana GK Involvement Timeline**





## **Goalkeeping Distribution**

















## **Goalkeeping Distribution**



















## **Goal Prevention**

Total Attempts on Goal Faced



Lower Body
Feet

Save

Attempt

2

Save &

Deflect

0

No Save

Attempt

3



Save %



Deflect &

Retain

0

Save &

Retain

Save Attempt

**Total Goal** 

Interventions

**Total Attempts on Goal** 

Faced

7

## **Goal Prevention**













| Total Attempts on Goal | Total Goal    | Save & | Deflect & | Save &  | Save    | No Save |
|------------------------|---------------|--------|-----------|---------|---------|---------|
| Faced                  | Interventions | Retain | Retain    | Deflect | Attempt | Attempt |
| 10                     | 2             | 1      | 0         | 1       | 1       | 6       |

## **Aerial Control**







## **Delivery Types Faced**

| T