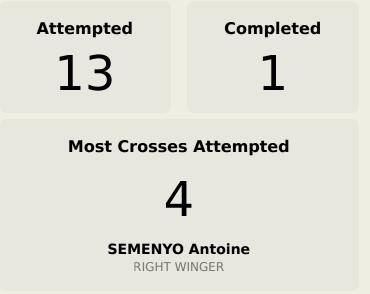

#### **In Possession - Distributions**

| # Player             | Passes<br>Attempted | Passes<br>Completed | Pass<br>Completion<br>% | Switches of<br>Play | Crosses<br>Attempted | Crosses<br>Completed | Line Breaks<br>Attempted | Line Breaks<br>Completed | Line Break<br>Completion<br>% | Ball<br>Progressions | Take Ons | Step Ins | Attempts at<br>Goal | Goals |
|----------------------|---------------------|---------------------|-------------------------|---------------------|----------------------|----------------------|--------------------------|--------------------------|-------------------------------|----------------------|----------|----------|---------------------|-------|
| 1 OFORI Richard      | 22                  | 13                  | 59%                     | 0                   | 0                    | 0                    | 10                       | 3                        | 30%                           | 0                    | 0        | 0        | 0                   | 0     |
| 3 ODOI Denis         | 38                  | 31                  | 82%                     |                     | 3                    | 1                    | 14                       | 7                        | 50%                           | 1                    | 1        |          |                     |       |
| 6 SALISU Mohammed    | 39                  | 36                  | 92%                     | 1                   |                      |                      | 6                        | 4                        | 66%                           |                      |          |          |                     |       |
| 8 ASHIMERU Majeed    | 23                  | 21                  | 91%                     |                     |                      |                      | 3                        | 3                        | 100%                          | 3                    |          | 3        |                     |       |
| 9 AYEW Jordan        | 24                  | 20                  | 83%                     |                     | 6                    | 1                    | 3                        | 2                        | 66%                           | 1                    | 1        |          |                     |       |
| 14 MENSAH Gideon     | 50                  | 43                  | 86%                     |                     | 1                    |                      | 21                       | 16                       | 76%                           |                      |          |          |                     |       |
| 19 WILLIAMS Inaki    | 12                  | 8                   | 67%                     |                     |                      |                      | 2                        | 1                        | 50%                           |                      |          |          | 1                   |       |
| 20 KUDUS Mohammed    | 24                  | 22                  | 92%                     | 1                   | 1                    |                      | 3                        | 3                        | 100%                          | 1                    |          | 1        | 4                   | 2     |
| 21 ABDUL SAMED Salis | 40                  | 34                  | 85%                     | 1                   |                      |                      | 5                        | 2                        | 40%                           | 1                    |          | 1        |                     |       |
| 23 DJIKU Alexander   | 30                  | 27                  | 90%                     |                     |                      |                      | 2                        | 1                        | 50%                           | 1                    |          | 1        |                     |       |
| 25 SEMENYO Antoine   | 21                  | 18                  | 86%                     | 1                   | 4                    |                      | 4                        | 3                        | 75%                           |                      |          |          | 1                   |       |
| 11 BUKARI Osman      | 1                   |                     |                         |                     | 1                    |                      | 1                        | 1                        | 100%                          | 2                    |          | 2        |                     |       |
| 13 PAINTSIL Joseph   | 2                   | 1                   | 50%                     |                     | 1                    |                      |                          |                          |                               |                      |          |          |                     |       |
| 15 OWUSU Elisha      | 2                   | 2                   | 100%                    |                     |                      |                      |                          |                          |                               |                      |          |          |                     |       |
| 26 BABA Iddrisu      | 13                  | 11                  | 85%                     |                     |                      |                      | 5                        | 4                        | 80%                           |                      |          |          | 1                   |       |

# **In Possession - Offers & Receptions**

|                      |              |          |            | Offer mover | nent types |           |             |                 |
|----------------------|--------------|----------|------------|-------------|------------|-----------|-------------|-----------------|
| # Player             | Total Offers | In Front | In Between | Out to In   | In to Out  | In Behind | No Movement | Offers Received |
| 1 OFORI Richard      |              |          |            |             |            |           |             |                 |
| 3 ODOI Denis         | 9            | 4        |            |             |            | 1         | 4           | 5               |
| 6 SALISU Mohammed    |              |          |            |             |            |           |             |                 |
| 8 ASHIMERU Majeed    | 16           | 11       | 3          |             |            |           | 2           | 8               |
| 9 AYEW Jordan        | 16           |          | 2          | 3           | 1          | 5         | 5           | 9               |
| 14 MENSAH Gideon     | 7            | 5        |            |             |            |           | 2           | 6               |
| 19 WILLIAMS Inaki    | 11           |          |            |             |            | 8         | 3           | 2               |
| 20 KUDUS Mohammed    | 41           | 12       | 18         | 2           | 1          | 2         | 6           | 17              |
| 21 ABDUL SAMED Salis | 9            | 7        | 2          |             |            |           |             | 2               |
| 23 DJIKU Alexander   | 2            |          |            |             |            |           | 2           | 1               |
| 25 SEMENYO Antoine   | 40           |          | 18         | 2           |            | 19        | 1           | 13              |
| 11 BUKARI Osman      | 1            |          |            |             |            | 1         |             |                 |
| 13 PAINTSIL Joseph   | 1            | 1        |            |             |            |           |             | 1               |
| 15 OWUSU Elisha      | 1            | 1        |            |             |            |           |             | 1               |
| 26 BABA Iddrisu      | 3            | 2        | 1          |             |            |           |             | 3               |