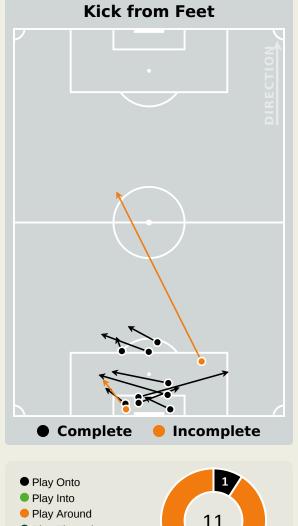

## **Goalkeeping Distribution**

## **Delivery Types Faced**

| Total | In Swing | Out Swing | Driven | Lofted | Cutback | Push |
|-------|----------|-----------|--------|--------|---------|------|
| 17    | 4        | 6         | 1      | 4      | 2       |      |