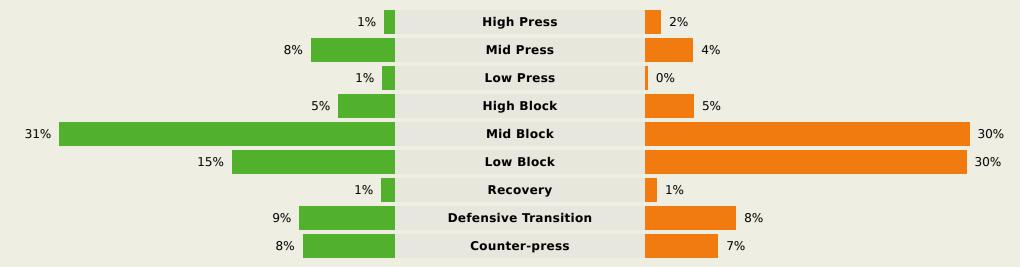

|       | 84 %      |
| 60        |             | Completed Line Breaks               |       | 50        |
| 1         |             | Defensive Line Breaks               |       | 4         |
| 93        | Re          | ceptions in the Final Third         |       | 61        |
| 21        |             | Crosses                             |       | 17        |
| 15        |             | Ball Progressions                   |       | 10        |
| 193 (57)  | Defensive P | ressures Applied (Direct Pressures) |       | 207 (53)  |
| 41        |             | Forced Turnovers                    |       | 42        |
| 60        |             | Second Balls                        |       | 51        |



## **Phases of Play**





#### **IN POSSESSION**



#### **OUT OF POSSESSION**





# IN POSSESSION





# In Possession Line Height & Team Length









# In Possession Line Height & Team Length











Attempted Line Breaks

93









Attempted Line Breaks 3
Inside Shape 2
Outside Shape 1



Attempted Line Breaks 69
Inside Shape 35
Outside Shape 34



Attempted Line Breaks 21
Inside Shape 12
Outside Shape 9



Attempted Line Breaks 79









Attempted Line Breaks 3
Inside Shape 3
Outside Shape 0



Attempted Line Breaks 53
Inside Shape 36
Outside Shape 17



Attempted Line Breaks 23
Inside Shape 13
Outside Shape 10



|    |                     |                             |                             |                               |                   | 4 U                           | nits             |                   |                   | 3 Units