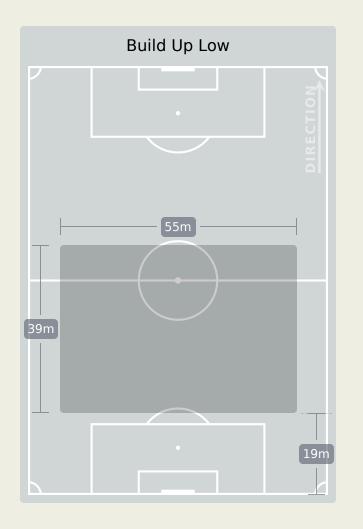

Breaks               |       | 50        |
| 1         |             | Defensive Line Breaks               |       | 4         |
| 93        | Re          | ceptions in the Final Third         |       | 61        |
| 21        |             | Crosses                             |       | 17        |
| 15        |             | Ball Progressions                   |       | 10        |
| 193 (57)  | Defensive P | ressures Applied (Direct Pressures) |       | 207 (53)  |
| 41        |             | Forced Turnovers                    |       | 42        |
| 60        |             | Second Balls                        |       | 51        |



## **Phases of Play**





#### **IN POSSESSION**



#### **OUT OF POSSESSION**





# IN POSSESSION





# In Possession Line Height & Team Length









# In Possession Line Height & Team Length











Attempted Line Breaks

93









Attempted Line Breaks 3
Inside Shape 2
Outside Shape 1



Attempted Line Breaks 69
Inside Shape 35
Outside Shape 34



Attempted Line Breaks 21
Inside Shape 12
Outside Shape 9



Attempted Line Breaks 79









Attempted Line Breaks 3
Inside Shape 3
Outside Shape 0



Attempted Line Breaks 53
Inside Shape 36
Outside Shape 17



Attempted Line Breaks 23
Inside Shape 13
Outside Shape 10



|    |                     |                             |                             |                               |                   | 4 U                           | nits             |                   |                   | 3 Units          |                   | 21               | Jnits             |