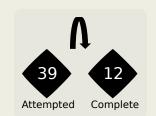

aks               |       | 4         |
| 93        | Re          | ceptions in the Final Third         |       | 61        |
| 21        |             | Crosses                             |       | 17        |
| 15        |             | Ball Progressions                   |       | 10        |
| 193 (57)  | Defensive P | ressures Applied (Direct Pressures) |       | 207 (53)  |
| 41        |             | Forced Turnovers                    |       | 42        |
| 60        |             | Second Balls                        |       | 51        |



## **Phases of Play**





#### **IN POSSESSION**



#### **OUT OF POSSESSION**





# IN POSSESSION





# In Possession Line Height & Team Length









# In Possession Line Height & Team Length











Attempted Line Breaks

93









Attempted Line Breaks 3
Inside Shape 2
Outside Shape 1



Attempted Line Breaks 69
Inside Shape 35
Outside Shape 34



Attempted Line Breaks 21
Inside Shape 12
Outside Shape 9



Attempted Line Breaks 79









Attempted Line Breaks 3
Inside Shape 3
Outside Shape 0



Attempted Line Breaks 53
Inside Shape 36
Outside Shape 17



Attempted Line Breaks 23
Inside Shape 13
Outside Shape 10



|    |                     |                             |                             |                               |                   | 4 U                           | nits             |                   |                   | 3 Units          |                   | 21               | Jnits             |         | Direction |      | D    | istribution <sup>*</sup> | Туре                |
|----|--