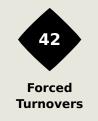

### Possession

| Total     | 51.5%       | 11.3%                               | 37.2% | Total     |
|-----------|-------------|-------------------------------------|-------|-----------|
| 2         |             | Goals                               |       | 2         |
| 10 (4)    | Att         | empts at Goal (On Target)           |       | 7 (3)     |
| 458 (397) |             | Total Passes (Complete)             |       | 341 (287) |
| 87 %      |             | Pass Completion %                   |       | 84 %      |
| 60        |             | Completed Line Breaks               |       | 50        |
| 1         |             | Defensive Line Breaks               |       | 4         |
| 93        | Re          | ceptions in the Final Third         |       | 61        |
| 21        |             | Crosses                             |       | 17        |
| 15        |             | Ball Progressions                   |       | 10        |
| 193 (57)  | Defensive P | ressures Applied (Direct Pressures) |       | 207 (53)  |
| 41        |             | Forced Turnovers                    |       | 42        |
| 60        |             | Second Balls                        |       | 51        |

## **Defensive Pressure**

| 193   | Total Pressures            | 207    |
|-------|----------------------------|--------|
| 57    | Direct Pressures           | 53     |
| 1.58s | Avg Pressure Duration      | 1.4s   |
| 41    | Forced Turnovers           | 42     |
| 9.47s | Ball Recovery Time         | 13.83s |
| 76    | Pushing on into Pressing   | 75     |
| 141   | Pushing on                 | 158    |
| 29    | Pressing Direction Inside  | 28     |
| 91    | Pressing Direction Outside | 119    |
|       |                            |        |