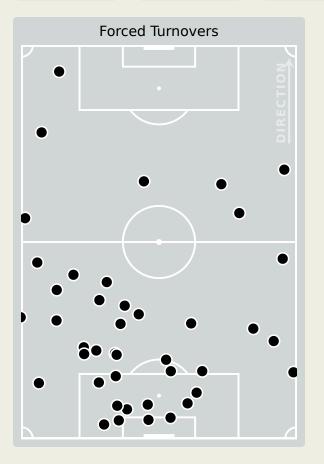

## **Defensive Pressure**

| 193   | Total Pressures            | 207    |
|-------|----------------------------|--------|
| 57    | Direct Pressures           | 53     |
| 1.58s | Avg Pressure Duration      | 1.4s   |
| 41    | Forced Turnovers           | 42     |
| 9.47s | Ball Recovery Time         | 13.83s |
| 76    | Pushing on into Pressing   | 75     |
| 141   | Pushing on                 | 158    |
| 29    | Pressing Direction Inside  | 28     |
| 91    | Pressing Direction Outside | 119    |
|       |                            |        |