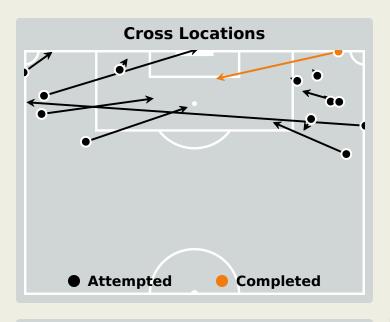

# **Crosses (Open Play)**

| #  | Player                 | Inswing | Outswing | Driven | Lofted | Cutback | Push<br>Cross | Total<br>Attempted |
|----|------------------------|---------|----------|--------|--------|---------|---------------|--------------------|
| 16 | MOHAMED ELSHENAWY      | 0       | 0        | 0      | 0      | 0       | 0             | 0                  |
| 4  | OMAR KAMAL             | 1       | 1        |        | 1      |         |               | 3                  |
| 5  | HAMDY FATHY            |         |          |        |        |         |               |                    |
| 6  | AHMED HEGAZY           |         |          |        |        |         |               |                    |
| 8  | EMAM ASHOUR            |         | 1        |        |        |         |               | 1                  |
| 10 | MOHAMED SALAH          |         |          |        |        |         |               |                    |
| 12 | MOHAMED HAMDY          | 1       | 2        |        | 3      |         |               | 6                  |
| 17 | MOHAMED ELNENY         |         |          |        |        |         |               |                    |
| 19 | MOSTAFA MOHAMED        |         |          |        |        |         |               |                    |
| 22 | OMAR MARMOUSH          |         |          |        |        | 1       |               | 1                  |
| 24 | MOHAMED<br>ABDELMONEIM |         |          |        |        |         |               |                    |
| 7  | TREZEGUET              | 1       |          | 1      |        |         | 1             | 3                  |
| 14 | MARAWAN ATTIA          |         |          |        |        |         |               |                    |
| 18 | MOSTAFA FATHI          |         |          |        | 2      |         |               | 2                  |