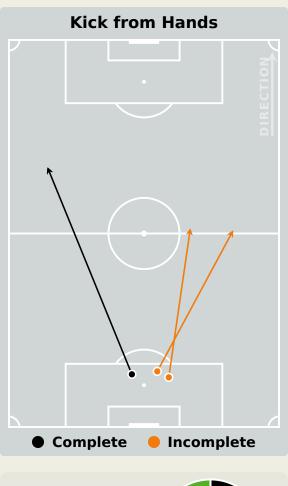

Direct Pressures           | 53     |
| 1.58s | Avg Pressure Duration      | 1.4s   |
| 41    | Forced Turnovers           | 42     |
| 9.47s | Ball Recovery Time         | 13.83s |
| 76    | Pushing on into Pressing   | 75     |
| 141   | Pushing on                 | 158    |
| 29    | Pressing Direction Inside  | 28     |
| 91    | Pressing Direction Outside | 119    |
|       |                            |        |

Most Direct Pressures

13

EMAM ASHOUR
ATTACKING MIDFIELD LEFT

Most Direct Pressures

12

ABDUL SAMED Salis
DEFENSIVE MIDFIELD CENTRE
LEFT





# **GOALKEEPING**





## **Goalkeeping Involvement**



### **Egypt GK Involvement Timeline**







#### **Ghana GK Involvement Timeline**





## **Goalkeeping Distribution**

















## **Goalkeeping Distribution**



















## **Goal Prevention**

Total Attempts on Goal Faced



Lower Body
Feet

Save

Attempt

2

Save &

Deflect

0

No Save

Attempt

3



Save %



Deflect &

Retain

0

Save &

Retain

Save Attempt

**Total Goal** 

Interventions

**Total Attempts on Goal** 

Faced

7

## **Goal Prevention**













| Total Attempts on Goal | Total Goal    | Save & | Deflect & | Save &  | Save    | No Save |
|------------------------|---------------|--------|-----------|---------|---------|---------|
| Faced                  | Interventions | Retain | Retain    | Deflect | Attempt | Attempt |
| 10                     | 2             | 1      | 0         | 1       | 1       | 6       |

## **Aerial Control**







## **Delivery Types Faced**

| Total | In Swing | Out Swing | Driven | Lofted