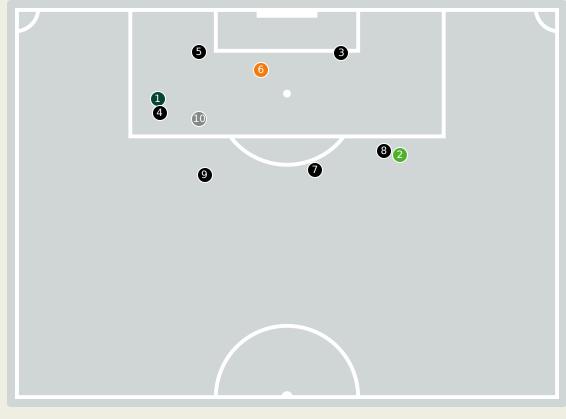

Inside  | 28     |
| 91    | Pressing Direction Outside | 119    |
|       |                            |        |

Most Direct Pressures

13

EMAM ASHOUR
ATTACKING MIDFIELD LEFT

Most Direct Pressures

12

ABDUL SAMED Salis
DEFENSIVE MIDFIELD CENTRE
LEFT





# **GOALKEEPING**





## **Goalkeeping Involvement**



### **Egypt GK Involvement Timeline**







#### **Ghana GK Involvement Timeline**





## **Goalkeeping Distribution**

















## **Goalkeeping Distribution**



















## **Goal Prevention**

Total Attempts on Goal Faced



Lower Body
Feet

Save

Attempt

2

Save &

Deflect

0

No Save

Attempt

3



Save %



Deflect &

Retain

0

Save &

Retain

Save Attempt

**Total Goal** 

Interventions

**Total Attempts on Goal** 

Faced

7

## **Goal Prevention**













| Total Attempts on Goal | Total Goal    | Save & | Deflect & | Save &  | Save    | No Save |
|------------------------|---------------|--------|-----------|---------|---------|---------|
| Faced                  | Interventions | Retain | Retain    | Deflect | Attempt | Attempt |
| 10                     | 2             | 1      | 0         | 1       | 1       | 6       |

## **Aerial Control**







## **Delivery Types Faced**

| Total | In Swing | Out Swing | Driven | Lofted | Cutback | Push |
|-------|----------|-----------|--------|--------|---------|------|
| 17    | 4        | 6         | 1      | 4      | 2       |      |

#### **Aerial Control**







#### **Delivery Types Faced**

| Total | In Swing | Out Swing | Driven | Lofted | Cutback | Push |  |
|-------|--------