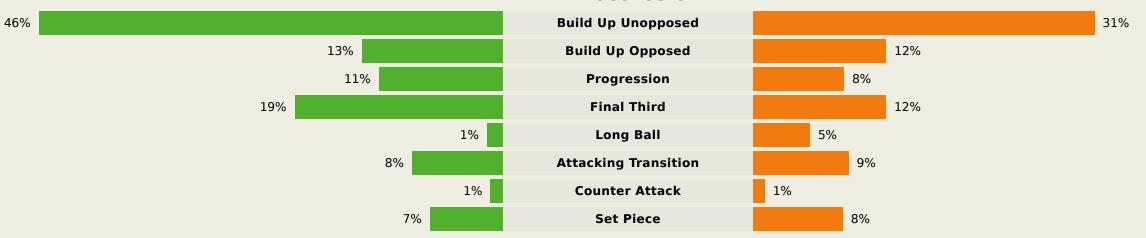

Pass Completion %                   |       | 84 %      |
| 60        |             | Completed Line Breaks               |       | 50        |
| 1         |             | Defensive Line Breaks               |       | 4         |
| 93        | Re          | ceptions in the Final Third         |       | 61        |
| 21        |             | Crosses                             |       | 17        |
| 15        |             | Ball Progressions                   |       | 10        |
| 193 (57)  | Defensive P | ressures Applied (Direct Pressures) |       | 207 (53)  |
| 41        |             | Forced Turnovers                    |       | 42        |
| 60        |             | Second Balls                        |       | 51        |



## **Phases of Play**





#### **IN POSSESSION**



#### **OUT OF POSSESSION**





# IN POSSESSION





# In Possession Line Height & Team Length









# In Possession Line Height & Team Length











Attempted Line Breaks

93









Attempted Line Breaks 3
Inside Shape 2
Outside Shape 1



Attempted Line Breaks 69
Inside Shape 35
Outside Shape 34



Attempted Line Breaks 21
Inside Shape 12
Outside Shape 9



Attempted Line Breaks 79









Attempted Line Breaks 3
Inside Shape 3
Outside Shape 0



Attempted Line Breaks 53
Inside Shape 36
Outside Shape 17



Attempted Line Breaks 23
Inside Shape 13
Outside Shape 10



|    |                     |                             |                             |                               |                   | 4 U                           | nits             |                   |