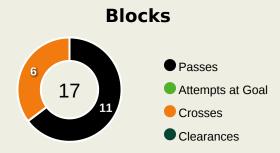

### **Out of Possession**

| #  | Player              | Tackles<br>Made / Won | Blocks | Interceptions | Pressing<br>Direct | Pressing<br>Indirect | Duels Won -<br>Aerial | Duels Won -<br>Physical | Possession<br>Contests<br>won | Clearances | Loose Ball<br>Receptions | Pushing On | Pushing On into Pressing | Possession<br>Regains | Possession<br>Interrupted |
|----|---------------------|-----------------------|--------|---------------|--------------------|----------------------|-----------------------|-------------------------|-------------------------------|------------|--------------------------|------------|--------------------------|-----------------------|---------------------------|
| 16 | MOHAMED ELSHENAWY   | 0 / 0                 | 0      | 0             | 0                  | 0                    | 0                     | 0                       | 0                             | 0          | 2                        | 0          | 0                        | 5                     | 0                         |
| 4  | OMAR KAMAL          | 4 / 0                 |        |               | 8                  | 7                    | 1                     |                         | 1                             | 2          | 4                        | 15         | 7                        |                       | 1                         |
| 5  | HAMDY FATHY         | 9 / 0                 | 1      | 2             | 9                  | 28                   | 2                     |                         | 2                             | 4          | 3                        | 25         | 15                       | 7                     | 5                         |
| 6  | AHMED HEGAZY        | 1/0                   | 2      | 1             | 5                  | 12                   | 2                     |                         | 2                             | 4          | 5                        | 15         | 6                        | 4                     | 3                         |
| 8  | EMAM ASHOUR         | 7 / 0                 | 3      | 2             | 13                 | 17                   | 1                     |                         | 1                             | 1          | 12                       | 8          | 7                        | 6                     | 2                         |
| 10 | MOHAMED SALAH       |                       | 2      |               |                    | 9                    |                       |                         |                               |            | 1                        | 3          | 3                        |                       | 2                         |
| 12 | MOHAMED HAMDY       |                       | 3      |               |                    | 10                   | 3                     |                         | 4                             | 4          | 8                        | 16         | 8                        | 3                     | 6                         |
| 17 | MOHAMED ELNENY      | 1/0                   |        |               | 4                  | 16                   | 2                     | 1                       | 3                             |            | 5                        | 15         | 11                       | 2                     |                           |
| 19 | MOSTAFA MOHAMED     | 4 / 1                 | 2      |               | 7                  | 15                   | 4                     |                         | 4                             |            | 1                        | 23         | 10                       | 4                     |                           |
| 22 | OMAR MARMOUSH       | 2/0                   |        | 2             | 2                  | 7                    | 2                     |                         | 3                             | 1          | 1                        | 9          | 5                        | 3                     | 1                         |
| 24 | MOHAMED ABDELMONEIM | 2/0                   | 1      |               | 2                  | 3                    |                       |                         |                               | 5          | 5                        |            |                          | 2                     | 2                         |
| 7  | TREZEGUET           |                       | 2      |               | 3                  | 2                    |                       |                         |                               |            | 2                        | 3          | 1                        | 1                     |                           |
| 14 | MARAWAN ATTIA       | 1/0                   | 1      |               | 1                  | 2                    |                       |                         |                               | 1          | 1                        |            |                          |                       | 3                         |
| 18 | MOSTAFA FATHI       | 4 / 0                 | 1      |               | 3                  | 8                    |                       |                         |                               |            | 1                        | 9          | 3                        |                       | 2                         |