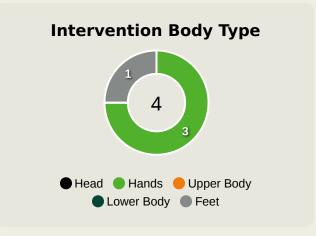

## **Aerial Control**

## **Delivery Types Faced**

| Total | In Swing | Out Swing | Driven | Lofted | Cutback | Push |
|-------|----------|-----------|--------|--------|---------|------|
| 17    | 4        | 6         | 1      | 4      | 2       |      |