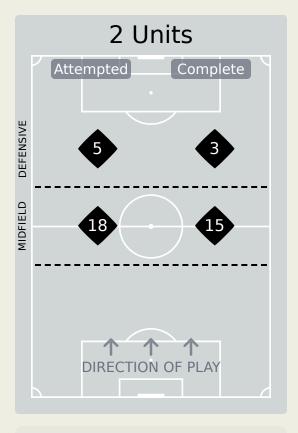

Attempted Line Breaks 79

Attempted Line Breaks 3
Inside Shape 3
Outside Shape 0

Attempted Line Breaks 53
Inside Shape 36
Outside Shape 17

Attempted Line Breaks 23
Inside Shape 13
Outside Shape 10

|    |                     |                             |                             |                               |                   | 4 U                           | nits             |                   |                   | 3 Units          |                   | 21               | Jnits             |         | Direction |      | D    | istribution <sup>*</sup> | Туре                |
|----|---------------------|-----------------------------|-----------------------------|-------------------------------|-------------------|-------------------------------|------------------|-------------------|-------------------|------------------|-------------------|------------------|-------------------|---------|-----------|------|------|--------------------------|---------------------|
| #  | Player              | Line<br>Breaks<br>Attempted | Line<br>Breaks<br>Completed | Line Break<br>Completion<br>% | Attacking<br>Line | Attacking<br>Midfield<br>Line | Midfield<br>Line | Defensive<br>Line | Attacking<br>Line | Midfield<br>Line | Defensive<br>Line | Midfield<br>Line | Defensive<br>Line | Through | Around    | Over | Pass | Cross                    | Ball<br>Progression |
| 16 | MOHAMED ELSHENAWY   | 3                           | 2                           | 66%                           |                   | 1                             | 1                |                   | 1                 |                  |                   |                  |                   |         |           | 3    | 3    |                          |                     |
| 4  | OMAR KAMAL          | 17                          | 11                          | 64%                           |                   |                               |                  |                   | 4                 | 4                | 1                 | 7                | 1                 | 3       | 6         | 8    | 14   | 1                        | 2                   |
| 5  | HAMDY FATHY         | 8                           | 5                           | 62%                           |                   |                               |                  |                   | 2                 | 4                |                   | 2                |                   | 3       | 3         | 2    | 8    |                          |                     |
| 6  | AHMED HEGAZY        | 17                          | 10                          | 58%                           |                   |                               |                  |                   | 10                | 5                | 1                 | 1                |                   | 2       | 6         | 9    | 17   |                          |                     |
| 8  | EMAM ASHOUR         | 6                           | 3                           | 50%                           |                   |                               |                  |                   | 1                 | 4                |                   | 1                |                   | 2       | 2         | 2    | 5    |                          | 1                   |
| 10 | MOHAMED SALAH       | 3                           | 2                           | 66%                           |                   |                               |                  |                   | 1                 |                  |                   | 2                |                   | 2       |           | 1    | 3    |                          |                     |
| 12 | MOHAMED HAMDY       | 9                           | 3                           | 33%                           |                   |                               |                  |                   | 2                 | 5                | 1                 | 1                |                   |         | 2         | 7    | 7    | 2                        |                     |
| 17 | MOHAMED ELNENY      | 4                           | 3                           | 75%                           |                   |                               |                  |                   | 2                 |                  | 1                 | 1                |                   | 2       |           | 2    | 4    |                          |                     |
| 19 | MOSTAFA MOHAMED     | 1                           | 1                           | 100%                          |                   |                               |                  |                   |                   | 1                |                   |                  |                   | 1       |           |      | 1    |                          |                     |
| 22 | OMAR MARMOUSH       | 7                           | 3                           | 42%                           |                   |                               | 1                |                   |                   | 1                | 3                 | 2                |                   | 5       |           | 2    | 2    | 2                        | 3                   |
| 24 | MOHAMED ABDELMONEIM | 11                          | 11                          | 100%                          |                   |                               |                  |                   | 8                 | 1                |                   | 2                |                   |         | 9         | 2    | 11   |                          |                     |
| 7  | TREZEGUET           | 4                           | 4                           | 100%                          |                   |                               |                  |                   |                   | 4                |                   |                  |                   | 2       | 1         | 1    | 4    |                          |                     |
| 14 | MARAWAN ATTIA       | 1                           | 1                           | 100%                          |                   |                               |                  |                   |                   |                  |                   | 1                |                   | 1       |           |      | 1    |                          |                     |
| 18 | MOSTAFA FATHI       | 2                           | 1                           | 50%                           |                   |                               |                  |                   |                   | 2                |                   |                  |                   | 1       | 1         |      | 2    |                          |                     |

|    |                   |                             |                             |                               |                   | 4 U                           | nits             |                   |                   | 3 Units          |                   | 2 L              | Inits             |         | Direction |      | Di   | stribution <sup>*</sup> | Туре                |
|----|-------------------|-----------------------------|-----------------------------|-------------------------------|-------------------|-------------------------------|------------------|-------------------|-------------------|------------------|-------------------|------------------|-------------------|---------|-----------|------|------|-------------------------|---------------------|
| #  | Player            | Line<br>Breaks<br>Attempted | Line<br>Breaks<br>Completed | Line Break<br>Completion<br>% | Attacking<br>Line | Attacking<br>Midfield<br>Line | Midfield<br>Line | Defensive<br>Line | Attacking<br>Line | Midfield<br>Line | Defensive<br>Line | Midfield<br>Line | Defensive<br>Line | Through | Around    | Over | Pass | Cross                   | Ball<br>Progression |
| 1  | OFORI Richard     | 10                          | 3                           | 30%                           |                   |                               |                  |                   | 5                 | 3                |                   | 2                |                   |         |           | 10   | 10   |                         |                     |
| 3  | ODOI Denis        | 14                          | 7                           | 50%                           |                   |                               |                  |                   | 2                 | 5                | 1                 | 6                |                   |         | 7         | 7    | 14   |                         |                     |
| 6  | SALISU Mohammed   | 6                           | 4                           | 66%                           |                   |                               |                  |                   | 1                 | 2                |                   | 2                | 1                 | 3       |           | 3    | 6    |                         |                     |
| 8  | ASHIMERU Majeed   | 3                           | 3                           | 100%                          |                   |                               |                  |                   | 1                 | 2                |                   |                  |                   | 3       |           |      | 2    |                         | 1                   |
| 9  | AYEW Jordan       | 3                           | 2                           | 66%                           |                   | 1                             |                  |                   |                   | 2                |                   |                  |                   |         | 2         | 1    | 2    | 1                       |                     |
| 14 | MENSAH Gideon     | 21                          | 16                          | 76%                           |                   |                               | 2                |                   | 4                 | 7                |                   | 7                | 1                 | 1       | 9         | 11   | 21   |                         |                     |
| 19 | WILLIAMS Inaki    | 2                           | 1                           | 50%                           |                   |                               |                  |                   | 1                 |                  | 1                 |                  |                   | 2       |           |      | 2    |                         |                     |
| 20 | KUDUS Mohammed    | 3                           | 3                           | 100%                          |                   |                               |                  |                   |                   | 2                | 1                 |                  |                   | 2       |           | 1    | 3    |                         |                     |
| 21 | ABDUL SAMED Salis | 5                           | 2                           | 40%                           |                   |                               |                  |                   | 3                 | 2                |                   |                  |                   | 1       |           | 4    | 5    |                         |                     |
| 23 | DJIKU Alexander   | 2                           | 1                           | 50%                           |                   |                               |                  |                   |                   |                  |                   | 1                | 1                 |         | 1         | 1    | 2    |                         |                     |
| 25 | SEMENYO Antoine   | 4                           | 3                           | 75%                           |                   |                               |                  |                   |                   | 3                |                   |                  | 1                 | 3       |           | 1    | 4    |                         |                     |
| 11 | BUKARI Osman      | 1                           | 1                           | 100%                          |                   |                               |                  |                   |                   |                  |                   |                  | 1                 |         | 1         |      |      |                         | 1                   |
| 13 | PAINTSIL Joseph   |                             |                             |                               |                   |                               |                  |                   |                   |                  |                   |                  |                   |         |           |      |      |                         |                     |
| 15 | OWUSU Elisha      |                             |                             |                               |                   |                               |                  |                   |                   |                  |                   |                  |                   |         |           |      |      |                         |                     |
| 26 | BABA Iddrisu      | 5                           | 4                           | 80%                           |                   |                               |                  |                   | 4                 | 1                |                   |                  |                   | 3       | 1         | 1    | 5    |                         |                     |