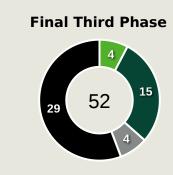

lis | 9              | 2                  | 22.2%                |
| 23 | DJIKU Alexander   | 2              | 1                  | 50%                  |
| 25 | SEMENYO Antoine   | 40             | 13                 | 32.5%                |
| 11 | BUKARI Osman      | 1              | 0                  | 0%                   |
| 13 | PAINTSIL Joseph   | 1              | 1                  | 100%                 |
| 15 | OWUSU Elisha      | 1              | 1                  | 100%                 |
| 26 | BABA Iddrisu      | 3              | 3                  | 100%                 |

| 14                             |
|--------------------------------|
| Offers Made in Defensive Third |

**Offers Made in Middle Third** 

## **Movement to Receive**



#### **Movement Types by Phase**



#### **Progression Phase**



#### **Build Up Phase**







#### **Top Ranked Players**

| Туре       | Player             | Movements |
|------------|--------------------|-----------|
| In Front   | 17 MOHAMED ELNENY  | 20        |
| In Between | 19 MOSTAFA MOHAMED | 26        |
| Out to In  | 22 OMAR MARMOUSH   | 5         |
| In to Out  | 19 MOSTAFA MOHAMED | 4         |
| In Behind  | 19 MOSTAFA MOHAMED | 21        |



## **Movement to Receive**



#### **Movement Types by Phase**





#### **Top Ranked Players**

| Туре       | Player             | Movements |
|------------|--------------------|-----------|
| In Front   | 20 KUDUS Mohammed  | 12        |
| In Between | 20 KUDUS Mohammed  | 18        |
| Out to In  | 9 AYEW Jordan      | 3         |
| In to Out  | 9 AYEW Jordan