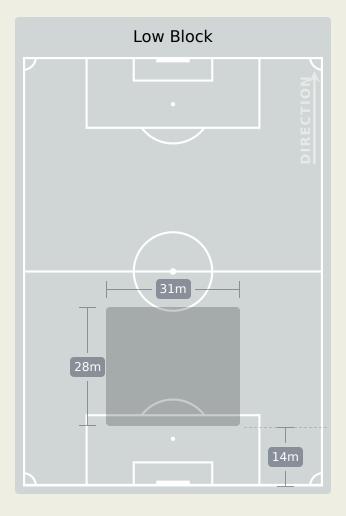

|
| 12 | MOHAMED HAMDY       | 3                              |
| 17 | MOHAMED ELNENY      | 2                              |
| 19 | MOSTAFA MOHAMED     | 4                              |
| 22 | OMAR MARMOUSH       | 3                              |
| 24 | MOHAMED ABDELMONEIM | 2                              |
| 7  | TREZEGUET           | 1                              |
| 14 | MARAWAN ATTIA       |                                |
| 18 | MOSTAFA FATHI       |                                |

### **Defensive Actions**



















Possession Regains

7

3

5

5









Player

1 OFORI Richard

6 SALISU Mohammed

8 ASHIMERU Majeed

3 ODOI Denis

## **Most Possession Regains**

**OFORI Richard GOALKEEPER** 

# **Defensive Line Height & Team Length**









# **Defensive Line Height & Team Length**









## **Defensive Pressure**







| 193   | Total Pressures            | 207    |
|-------|----------------------------|--------|
| 57    | Direct Pressures           | 53     |
| 1.58s | Avg Pressure Duration      | 1.4s   |
| 41    | Forced Turnovers           | 42     |
| 9.47s | Ball Recovery Time         | 13.83s |
| 76    | Pushing on into Pressing   | 75     |
| 141   | Pushing on                 | 158    |
| 29    | Pressing Direction Inside  | 28     |
| 91    | Pressing Direction Outside | 119    |
|       |                            |        |

Most Direct Pressures

13

EMAM ASHOUR
ATTACKING MIDFIELD LEFT

Most Direct Pressures

12

ABDUL SAMED Salis
DEFENSIVE MIDFIELD CENTRE
LEFT





# **GOALKEEPING**





## **Goalkeeping