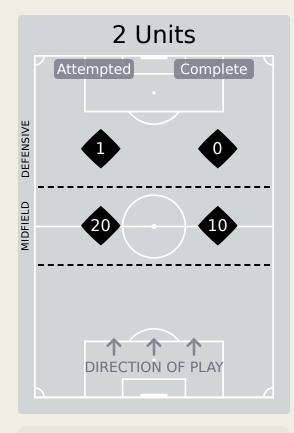

# In Possession Line Height & Team Length

# In Possession Line Height & Team Length

Attempted Line Breaks

93

Attempted Line Breaks 3
Inside Shape 2
Outside Shape 1

Attempted Line Breaks 69
Inside Shape 35
Outside Shape 34

Attempted Line Breaks 21
Inside Shape 12
Outside Shape 9

Attempted Line Breaks 79

Attempted Line Breaks 3
Inside Shape 3
Outside Shape 0

Attempted Line Breaks 53
Inside Shape 36
Outside Shape 17

Attempted Line Breaks 23
Inside Shape 13
Outside Shape 10

|    |                     |                             |                             |                               |                   | 4 U                           | nits             |                   |                   | 3 Units          |                   | 21               | Jnits             |         | Direction |      | D    | istribution <sup>*</sup> | Туре                |
|----|---------------------|-----------------------------|-----------------------------|-------------------------------|-------------------|-------------------------------|------------------|-------------------|-------------------|------------------|-------------------|------------------|-------------------|---------|-----------|------|------|--------------------------|---------------------|
| #  | Player              | Line<br>Breaks<br>Attempted | Line<br>Breaks<br>Completed | Line Break<br>Completion<br>% | Attacking<br>Line | Attacking<br>Midfield<br>Line | Midfield<br>Line | Defensive<br>Line | Attacking<br>Line | Midfield<br>Line | Defensive<br>Line | Midfield<br>Line | Defensive<br>Line | Through | Around    | Over | Pass | Cross                    | Ball<br>Progression |
| 16 | MOHAMED ELSHENAWY   | 3                           | 2                           | 66%                           |                   | 1                             | 1                |                   | 1                 |                  |                   |                  |                   |         |           | 3    | 3    |                          |                     |
| 4  | OMAR KAMAL          | 17                          | 11                          | 64%                           |                   |                               |                  |                   | 4                 | 4                | 1                 | 7                | 1                 | 3       | 6         | 8    | 14   | 1                        | 2                   |
| 5  | HAMDY FATHY         | 8                           | 5                           | 62%                           |                   |                               |                  |                   | 2                 | 4                |                   | 2                |                   | 3       | 3         | 2    | 8    |                          |                     |
| 6  | AHMED HEGAZY        | 17                          | 10                          | 58%                           |                   |                               |                  |                   | 10                | 5                | 1                 | 1                |                   | 2       | 6         | 9    | 17   |                          |                     |
| 8  | EMAM ASHOUR         | 6                           | 3                           | 50%                           |                   |                               |                  |                   | 1                 | 4                |                   | 1                |                   | 2       | 2         | 2    | 5    |                          | 1                   |
| 10 | MOHAMED SALAH       | 3                           | 2                           | 66%                           |                   |                               |                  |                   | 1                 |                  |                   | 2                |                   | 2       |           | 1    | 3    |                          |                     |
| 12 | MOHAMED HAMDY       | 9                           | 3                           | 33%                           |                   |                               |                  |                   | 2                 | 5                | 1                 | 1                |                   |         | 2         | 7    | 7    | 2                        |                     |
| 17 | MOHAMED ELNENY      | 4                           | 3                           | 75%                           |                   |                               |                  |                   | 2                 |                  | 1                 | 1                |                   | 2       |           | 2    | 4    |                          |                     |
| 19 | MOSTAFA MOHAMED     | 1                           | 1                           | 100%                          |                   |                               |                  |                   |                   | 1                |                   |                  |                   | 1       |           |      | 1    |                          |                     |
| 22 | OMAR MARMOUSH       | 7                           | 3                           | 42%                           |                   |                               | 1                |                   |                   | 1                | 3                 | 2                |                   | 5       |           | 2    | 2    | 2                        | 3                   |
| 24 | MOHAMED ABDELMONEIM | 11                          | 11                          | 100%                          |                   |                               |                  |                   | 8                 | 1                |                   | 2                |                   |         | 9         | 2    | 11   |                          |                     |
| 7  | TREZEGUET           | 4                           | 4                           | 100%                          |                   |                               |                  |                   |                   | 4                |                   |                  |                   | 2       | 1         | 1    | 4    |                          |                     |
| 14 | MARAWAN ATTIA       | 1                           | 1                           | 100%                          |                   |                               |                  |                   |                   |                  |                   | 1                |                   | 1       |           |      | 1    |                          |                     |
| 18 | MOSTAFA FATHI       | 2                           | 1                           | 50%                           |                   |                               |                  |                   |                   | 2                |                   |                  |                   | 1       | 1         |      | 2    |                          |                     |