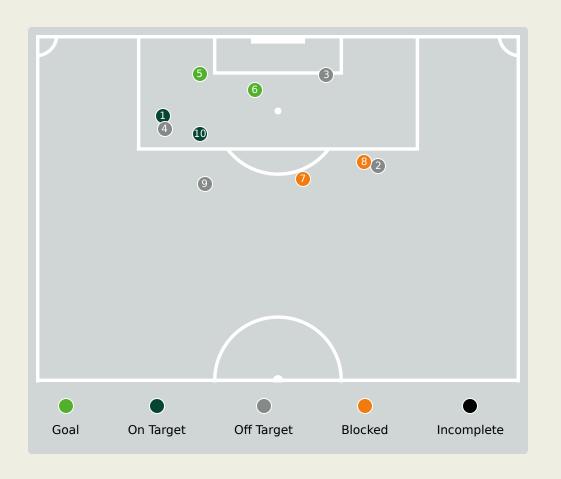

| Key | Outcome    | Shots |
|-----|------------|-------|
| •   | Goals      | 2     |
| •   | On Target  | 2     |
| •   | Off Target | 4     |
|     | Blocked    | 2     |
| •   | Incomplete | 0     |

| Time | Player                | Outcome              | Body Part  | Delivery Type    |
|------|-----------------------|----------------------|------------|------------------|
| 42   | 8 EMAM ASHOUR         | On Target - Saved    | Right Foot | Pass             |
| 57   | 22 OMAR MARMOUSH      | Off Target - Saved   | Right Foot | Pass             |
| 57   | 24MOHAMED ABDELMONEIM | Off Target           | Head       | Corner           |
| 64   | 22 OMAR MARMOUSH      | Off Target           | Right Foot | Pass             |
| 68   | 22 OMAR MARMOUSH      | On Target - Goal     | Left Foot  | Ball Progression |
| 73   | 19 MOSTAFA MOHAMED    | On Target - Goal     | Right Foot | Cross            |
| 85   | 19 MOSTAFA MOHAMED    | Incomplete - Blocked | Right Foot | Pass             |
| 85   | 7 TREZEGUET           | Incomplete - Blocked | Right Foot | Loose Ball       |
| 87   | 22 OMAR MARMOUSH      | Off Target           | Right Foot | Pass             |
| 95   | 8 EMAM ASHOUR         | On Target - Saved    | Right Foot | Pass             |