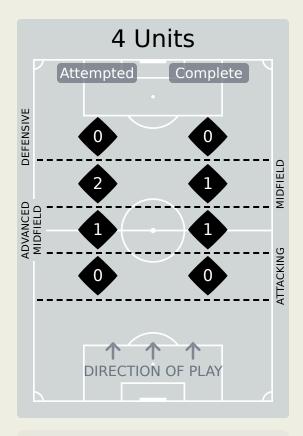

# In Possession Line Height & Team Length

# In Possession Line Height & Team Length

Attempted Line Breaks

93

Attempted Line Breaks 3
Inside Shape 2
Outside Shape 1

Attempted Line Breaks 69
Inside Shape 35
Outside Shape 34

Attempted Line Breaks 21
Inside Shape 12
Outside Shape 9