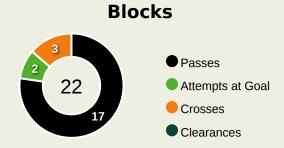

### **Out of Possession**

| #  | Player              | Tackles<br>Made / Won | Blocks | Interceptions | Pressing<br>Direct | Pressing<br>Indirect | Duels Won -<br>Aerial | Duels Won -<br>Physical | Possession<br>Contests<br>won | Clearances | Loose Ball<br>Receptions | Pushing On | Pushing On into Pressing | Possession<br>Regains | Possession<br>Interrupted |
|----|---------------------|-----------------------|--------|---------------|--------------------|----------------------|-----------------------|-------------------------|-------------------------------|------------|--------------------------|------------|--------------------------|-----------------------|---------------------------|
| 16 | MOHAMED ELSHENAWY   | 0 / 0                 | 0      | 0             | 0                  | 0                    | 0                     | 0                       | 0                             | 0          | 2                        | 0          | 0                        | 5                     | 0                         |
| 4  | OMAR KAMAL          | 4 / 0                 |        |               | 8                  | 7                    | 1                     |                         | 1                             | 2          | 4                        | 15         | 7                        |                       | 1                         |
| 5  | HAMDY FATHY         | 9 / 0                 | 1      | 2             | 9                  | 28                   | 2                     |                         | 2                             | 4          | 3                        | 25         | 15                       | 7                     | 5                         |
| 6  | AHMED HEGAZY        | 1/0                   | 2      | 1             | 5                  | 12                   | 2                     |                         | 2                             | 4          | 5                        | 15         | 6                        | 4                     | 3                         |
| 8  | EMAM ASHOUR         | 7 / 0                 | 3      | 2             | 13                 | 17                   | 1                     |                         | 1                             | 1          | 12                       | 8          | 7                        | 6                     | 2                         |
| 10 | MOHAMED SALAH       |                       | 2      |               |                    | 9                    |                       |                         |                               |            | 1                        | 3          | 3                        |                       | 2                         |
| 12 | MOHAMED HAMDY       |                       | 3      |               |                    | 10                   | 3                     |                         | 4                             | 4          | 8                        | 16         | 8                        | 3                     | 6                         |
| 17 | MOHAMED ELNENY      | 1/0                   |        |               | 4                  | 16                   | 2                     | 1                       | 3                             |            | 5                        | 15         | 11                       | 2                     |                           |
| 19 | MOSTAFA MOHAMED     | 4 / 1                 | 2      |               | 7                  | 15                   | 4                     |                         | 4                             |            | 1                        | 23         | 10                       | 4                     |                           |
| 22 | OMAR MARMOUSH       | 2/0                   |        | 2             | 2                  | 7                    | 2                     |                         | 3                             | 1          | 1                        | 9          | 5                        | 3                     | 1                         |
| 24 | MOHAMED ABDELMONEIM | 2/0                   | 1      |               | 2                  | 3                    |                       |                         |                               | 5          | 5                        |            |                          | 2                     | 2                         |
| 7  | TREZEGUET           |                       | 2      |               | 3                  | 2                    |                       |                         |                               |            | 2                        | 3          | 1                        | 1                     |                           |
| 14 | MARAWAN ATTIA       | 1/0                   | 1      |               | 1                  | 2                    |                       |                         |                               | 1          | 1                        |            |                          |                       | 3                         |
| 18 | MOSTAFA FATHI       | 4 / 0                 | 1      |               | 3                  | 8                    |                       |                         |                               |            | 1                        | 9          | 3                        |                       | 2                         |