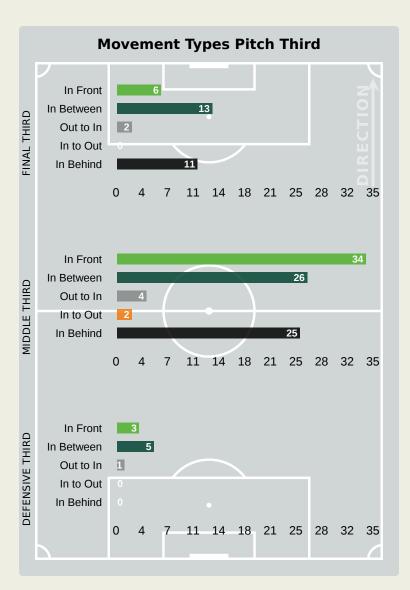

## **Top Ranked Players**

| Туре       | Player             | Movements |
|------------|--------------------|-----------|
| In Front   | 17 MOHAMED ELNENY  | 20        |
| In Between | 19 MOSTAFA MOHAMED | 26        |
| Out to In  | 22 OMAR MARMOUSH   | 5         |
| In to Out  | 19 MOSTAFA MOHAMED | 4         |
| In Behind  | 19 MOSTAFA MOHAMED | 21        |



## **Movement to Receive**



#### **Movement Types by Phase**





#### **Top Ranked Players**

| Туре       | Player             | Movements |
|------------|--------------------|-----------|
| In Front   | 20 KUDUS Mohammed  | 12        |
| In Between | 20 KUDUS Mohammed  | 18        |
| Out to In  | 9 AYEW Jordan      | 3         |
| In to Out  | 9 AYEW Jordan      | 1         |
| In Behind  | 25 SEMENYO Antoine | 19        |





# **OUT OF POSSESSION**





## **Defensive Actions**



























| #  | Player              | Total<br>Possession<br>Regains |
|----|---------------------|--------------------------------|
| 16 | MOHAMED ELSHENAWY   | 5                              |
| 4  | OMAR KAMAL          |                                |
| 5  | HAMDY FATHY         | 7                              |
| 6  | AHMED HEGAZY        | 4                              |
| 8  | EMAM ASHOUR         | 6                              |
| 10 | MOHAMED SALAH       |                                |
| 12 | MOHAMED HAMDY       | 3                              |
| 17 | MOHAMED ELNENY      | 2                              |
| 19 | MOSTAFA MOHAMED     | 4                              |
| 22 | OMAR MARMOUSH       | 3