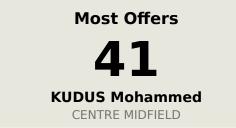

Offers Made in Middle Third

## **Offering to Receive**

| #  | Player            | Offers<br>Made | Offers<br>Received | % Made &<br>Received |
|----|-------------------|----------------|--------------------|----------------------|
| 1  | OFORI Richard     | 0              | 0                  | 0%                   |
| 3  | ODOI Denis        | 9              | 5                  | 55.6%                |
| 6  | SALISU Mohammed   | 0              | 0                  | 0%                   |
| 8  | ASHIMERU Majeed   | 16             | 8                  | 50%                  |
| 9  | AYEW Jordan       | 16             | 9                  | 56.2%                |
| 14 | MENSAH Gideon     | 7              | 6                  | 85.7%                |
| 19 | WILLIAMS Inaki    | 11             | 2                  | 18.2%                |
| 20 | KUDUS Mohammed    | 41             | 17                 | 41.5%                |
| 21 | ABDUL SAMED Salis | 9              | 2                  | 22.2%                |
| 23 | DJIKU Alexander   | 2              | 1                  | 50%                  |
| 25 | SEMENYO Antoine   | 40             | 13                 | 32.5%                |
| 11 | BUKARI Osman      | 1              | 0                  | 0%                   |
| 13 | PAINTSIL Joseph   | 1              | 1                  | 100%                 |
| 15 | OWUSU Elisha      | 1              | 1                  | 100%                 |
| 26 | BABA Iddrisu      | 3              | 3                  | 100%                 |