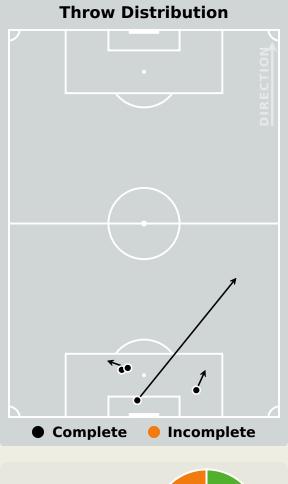

## **Goalkeeping Distribution**

#### **Delivery Types Faced**

| Total | In Swing | Out Swing | Driven | Lofted | Cutback | Push |  |
|-------|----------|-----------|--------|--------|---------|------|--|
| 21    | 6        | 6         | 1      | 6      | 1       | 1    |  |