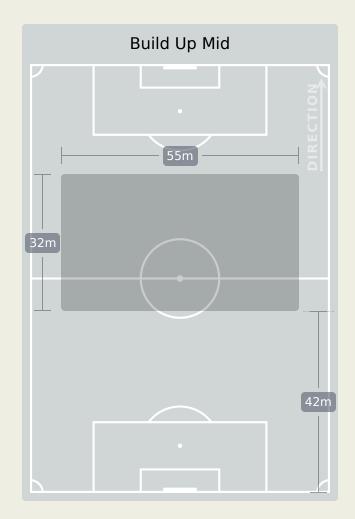

reaks               |       | 50        |
| 1         |             | Defensive Line Breaks               |       | 4         |
| 93        | Re          | ceptions in the Final Third         |       | 61        |
| 21        |             | Crosses                             |       | 17        |
| 15        |             | Ball Progressions                   |       | 10        |
| 193 (57)  | Defensive P | ressures Applied (Direct Pressures) |       | 207 (53)  |
| 41        |             | Forced Turnovers                    |       | 42        |
| 60        |             | Second Balls                        |       | 51        |



## **Phases of Play**





#### **IN POSSESSION**



#### **OUT OF POSSESSION**





# IN POSSESSION





# In Possession Line Height & Team Length









# In Possession Line Height & Team Length











Attempted Line Breaks

93









Attempted Line Breaks 3
Inside Shape 2
Outside Shape 1



Attempted Line Breaks 69
Inside Shape 35
Outside Shape 34



Attempted Line Breaks 21
Inside Shape 12
Outside Shape 9



Attempted Line Breaks 79









Attempted Line Breaks 3
Inside Shape 3
Outside Shape 0



Attempted Line Breaks 53
Inside Shape 36
Outside Shape 17



Attempted Line Breaks 23
Inside Shape 13
Outside Shape 10



|    |                     |                             |                             |                               |                   | 4 U                           | nits             |                   |                   | 3 Units          |                   | 21               | Jnits             |