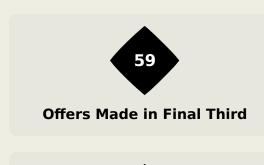

Offers Made in Middle Third

## **Offering to Receive**

| #  | Player            | Offers<br>Made | Offers<br>Received | % Made &<br>Received |
|----|-------------------|----------------|--------------------|----------------------|
| 1  | OFORI Richard     | 0              | 0                  | 0%                   |
| 3  | ODOI Denis        | 9              | 5                  | 55.6%                |
| 6  | SALISU Mohammed   | 0              | 0                  | 0%                   |
| 8  | ASHIMERU Majeed   | 16             | 8                  | 50%                  |
| 9  | AYEW Jordan       | 16             | 9                  | 56.2%                |
| 14 | MENSAH Gideon     | 7              | 6                  | 85.7%                |
| 19 | WILLIAMS Inaki    | 11             | 2                  | 18.2%                |
| 20 | KUDUS Mohammed    | 41             | 17                 | 41.5%                |
| 21 | ABDUL SAMED Salis | 9              | 2                  | 22.2%                |
| 23 | DJIKU Alexander   | 2              | 1                  | 50%                  |
| 25 | SEMENYO Antoine   | 40             | 13                 | 32.5%                |
| 11 | BUKARI Osman      | 1              | 0                  | 0%                   |
| 13 | PAINTSIL Joseph   | 1              | 1                  | 100%                 |
| 15 | OWUSU Elisha      | 1              | 1                  | 100%                 |
| 26 | BABA Iddrisu      | 3              | 3                  | 100%                 |