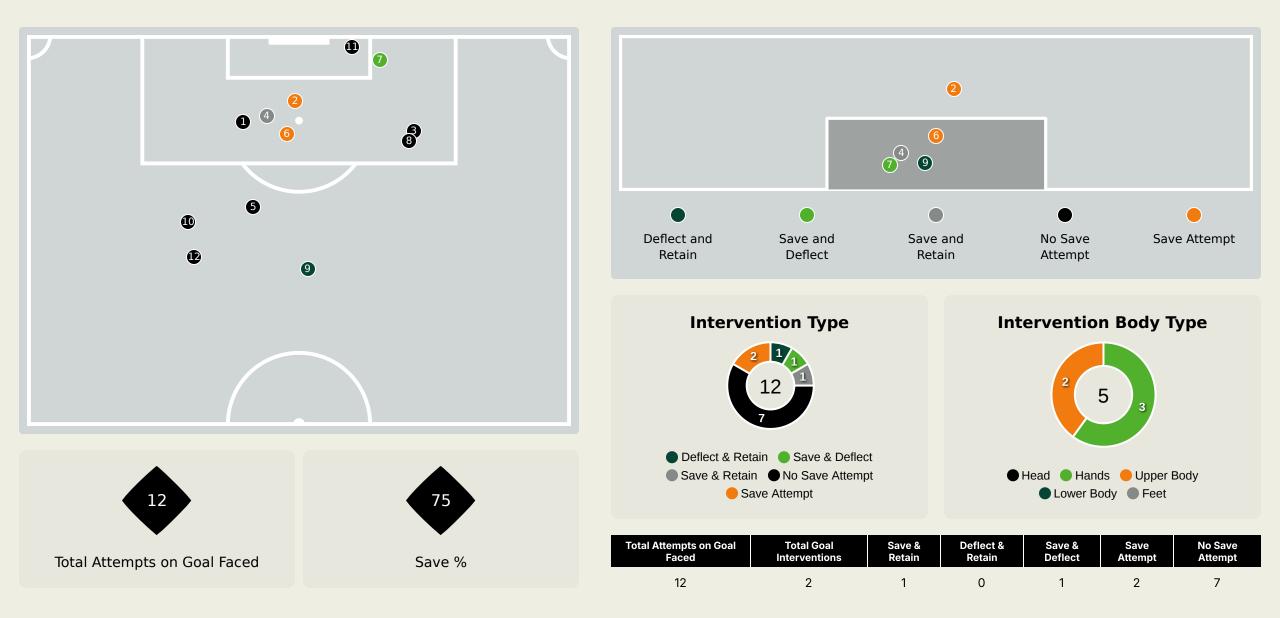

ns**

73

Forced

**Turnovers** 

**O** 





#

#### 5 BATUBINSIKA Dylan 8 MOUTOUSSAMY Samuel 10 BONGONDA Theo 13 ELIA Meschack 17 BAKAMBU Cedric 18 PICKEL Charles 20 WISSA Yoane 22 MBEMBA Chancel 6 24 KALULU Gedeon 3 26 MASUAKU Arthur 9 2 INONGA Henoc 4 6 TSHIBOLA Aaron 2 7 DIANGANA Grady 1 11 SILAS 23 BANZA Simon 1

#### **Defensive Line Height & Team Length**









## **Defensive Line Height & Team Length**









#### **Defensive Pressure**

Egypt







Most Direct Pressures **15** 

KALULU Gedeon RIGHT BACK









## GOALKEEPING





#### **Goalkeeping Involvement**

🗴 Egypt











## **Goalkeeping Distribution**











Goalkeeper Line Breaks

### **Goalkeeping Distribution**











Goalkeeper Line Breaks

#### **Goal Prevention**





#### **Goal Prevention**





#### **Aerial Control**





#### **Aerial Control**









# **SET PLAYS**





## **Set Plays**



| Free Kicks          |       |  |  |  |  |  |  |  |
|---------------------|-------|--|--|--|--|--|--|--|
| Туре                | Total |  |  |  |  |  |  |  |
| Direct              | 21    |  |  |  |  |  |  |  |
| Direct (on target)  |       |  |  |  |  |  |  |  |
| Direct (off target) | 1     |  |  |  |  |  |  |  |
| Indirect            |       |  |  |  |  |  |  |  |

| Corners              |                |                    |       |  |  |  |  |  |  |  |  |  |
|----------------------|----------------|--------------------|-------|--|--|--|--|--|--|--|--|--|
| Delivery Type        | From Left Side | From Right<br>Side | Total |  |  |  |  |  |  |  |  |  |
| Direct to Area       |