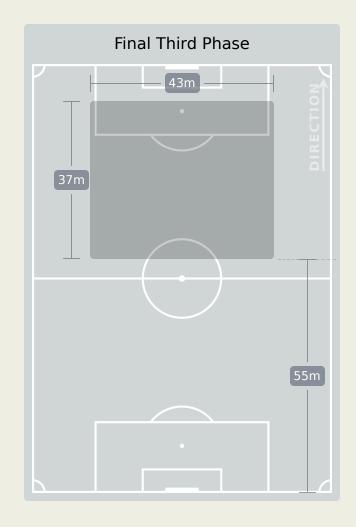

### In Possession Line Height & Team Length

#### In Possession Line Height & Team Length

Attempted Line Breaks

139