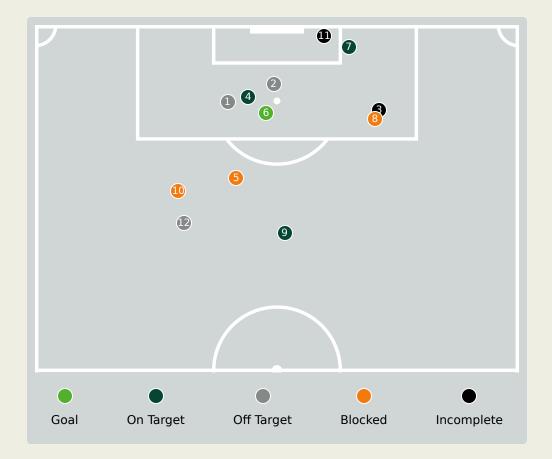

| Time | Player             | Outcome                           | Body Part  | Delivery Type |
|------|--------------------|-----------------------------------|------------|---------------|
| 5    | 5 HAMDY FATHY      | Off Target                        | Head       | Pass          |
| 7    | 6 AHMED HEGAZY     | Off Target                        | Head       | Cross         |
| 9    | 17 MOHAMED ELNENY  | Incomplete                        | Right Foot | Pass          |
| 25   | 25 <b>ZIZO</b>     | On Target - Saved                 | Head       | Pass          |
| 40   | 19 MOSTAFA MOHAMED | Incomplete - Blocked              | Right Foot | Freekick      |
| 45   | 19 MOSTAFA MOHAMED | On Target - Goal                  | Right Foot | Penalty       |
| 60   | 25 <b>ZIZO</b>     | On Target - Saved                 | Right Foot | Pass          |
| 62   | 25 <b>ZIZO</b>     | Incomplete - Blocked              | Left Foot  | Pass          |
| 62   | 14 MARAWAN ATTIA   | On Target - Saved                 | Right Foot | Pass          |
| 75   | 5 HAMDY FATHY      | Incomplete - Blocked              | Right Foot | Pass          |
| 84   | 22 OMAR MARMOUSH   | Incomplete - Player On Ball Error | Head       | Cross         |
| 101  | 22 OMAR MARMOUSH   | Off Target                        | Right Foot | Pass          |