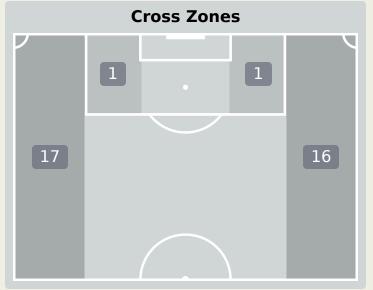

#### **Crosses (Open Play)**

#### Inswing 5 Outswing 18 Driven Lofted 4 Cutback Push Cross 7 Total 18 27 36 0 9 Attempted Completed

**Delivery Type** 

35

**Most Crosses Attempted** 

Q **MASUAKU** Arthur LEFT BACK

| #  | Player             | Inswing | Outswing | Driven | Lofted | Cutback | Push<br>Cross | Total<br>Attempted |
|----|--------------------|---------|----------|--------|--------|---------|---------------|--------------------|
| 1  | MPASI Lionel       | 0       | 0        | 0      | 0      | 0       | 0             | 0                  |
| 5  | BATUBINSIKA Dylan  |         |          |        |        |         |               |                    |
| 8  | MOUTOUSSAMY Samuel |         |          |        |        |         |               |                    |
| 10 | BONGONDA Theo      |         | 4        |        |        |         | 1             | 5                  |
| 13 | ELIA Meschack      |         | 4        |        | 1      |         | 3             | 8                  |
| 17 | BAKAMBU Cedric     |         |          |        |        |         |               |                    |
| 18 | PICKEL Charles     |         |          |        |        |         |               |                    |
| 20 | WISSA Yoane        |         |          |        |        |         | 2             | 2                  |
| 22 | MBEMBA Chancel     |         |          |        |        |         |               |                    |
| 24 | KALULU Gedeon      |         | 3        |        | 2      |         |               | 5                  |
| 26 | MASUAKU Arthur     |         | 7        | 1      | 1      |         |               | 9                  |
| 2  | INONGA Henoc       |         |          |        |        |         |               |                    |
| 6  | TSHIBOLA Aaron     |         |          |        |        |         |               |                    |
| 7  | DIANGANA Grady     | 2       |          |        |        |         | 1             | 3                  |
| 11 | SILAS              | 3       |          |        |        |         |               | 3                  |
| 23 | BANZA Simon        |         |          |        |        |         |               |                    |