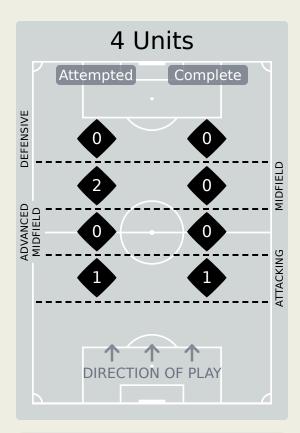

#### **Line Breaks**

| Attempted Line Breaks | 3 |
|-----------------------|---|
| Inside Shape          | 3 |
| Outside Shape         | 0 |

| Attempted Line Breaks | 96 |
|-----------------------|----|
| Inside Shape          | 58 |
| Outside Shape         | 38 |

| Attempted Line Breaks | 40 |
|-----------------------|----|
| Inside Shape          | 26 |
| Outside Shape         | 14 |

33

Attempted Complete

30

Attempted Complete

37

Attempted Complete

30

68

| Attempted Line Breaks | 45 |
|-----------------------|----|
| Inside Shape          | 25 |
| Outside Shape         | 20 |

| Attempted Line Breaks | 6 |
|-----------------------|---|
| Inside Shape          | 5 |
| Outside Shape         | 1 |