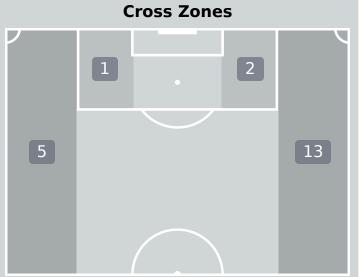

#### **Crosses (Open Play)**

#### **Delivery Type** Inswing 3 Outswing 7 Driven 3 Lofted 3 Cutback Push Cross 5 Total 10 15 20 0 5 Attempted Completed 21 **Most Crosses Attempted** 5

**MOHAMED HANY** RIGHT BACK

| #  | Player              | Inswing | Outswing | Driven | Lofted | Cutback | Push<br>Cross | Total<br>Attempted |
|----|---------------------|---------|----------|--------|--------|---------|---------------|--------------------|
| 23 | GABASKI             |         |          |        |        |         |               |                    |
| 3  | MOHAMED HANY        |         | 3        |        | 2      |         |               | 5                  |
| 5  | HAMDY FATHY         | 1       |          |        |        |         | 1             | 2                  |
| 6  | AHMED HEGAZY        |         |          |        |        |         |               |                    |
| 7  | TREZEGUET           |         |          |        |        |         | 1             | 1                  |
| 13 | AHMED FATOUH        |         |          | 1      |        |         |               | 1                  |
| 14 | MARAWAN ATTIA       |         | 1        |        |        |         |               | 1                  |
| 17 | MOHAMED ELNENY      |         |          |        |        |         |               |                    |
| 19 | MOSTAFA MOHAMED     |         |          |        |        |         | 1             | 1                  |
| 24 | MOHAMED ABDELMONEIM |         |          |        | 1      |         |               | 1                  |
| 25 | ZIZO                | 1       | 2        |        |        |         | 2             | 5                  |
| 4  | OMAR KAMAL          |         |          |        |        |         |               |                    |
| 12 | MOHAMED HAMDY       |         |          | 2      |        |         |               | 2                  |
| 18 | MOSTAFA FATHI       | 1       | 1        |        |        |         |               | 2                  |
| 20 | MAHMOUD HAMADA      |         |          |        |        |         |               |                    |
| 22 | OMAR MARMOUSH       |         |          |        |        |         |               |                    |
| 27 | MOHANAD LASHIN      |         |          |        |        |         |               |                    |