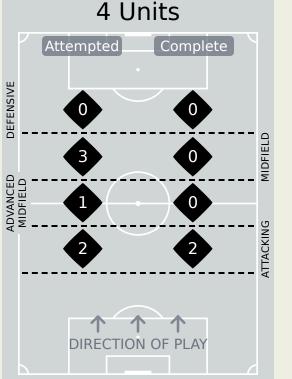

68

| Attempted Line Breaks | 45 |
|-----------------------|----|
| Inside Shape          | 25 |
| Outside Shape         | 20 |

| Attempted Line Breaks | 6 |
|-----------------------|---|
| Inside Shape          | 5 |
| Outside Shape         | 1 |

#### **Line Breaks**

|                     |                             |                             |                                 |   | 4 U                           | nits             |                   |                   | 3 Units          |                   | 2 L              | Inits             |         | Direction |      | Distribution Type |       |                     |
|---------------------|-----------------------------|-----------------------------|---------------------------------|---|-------------------------------|------------------|-------------------|-------------------|------------------|-------------------|------------------|-------------------|---------|-----------|------|-------------------|-------|---------------------|
| # Player            | Line<br>Breaks<br>Attempted | Line<br>Breaks<br>Completed | Line Break<br>Completion<br>d % |   | Attacking<br>Midfield<br>Line | Midfield<br>Line | Defensive<br>Line | Attacking<br>Line | Midfield<br>Line | Defensive<br>Line | Midfield<br>Line | Defensive<br>Line | Through | Around    | Over | Pass              | Cross | Ball<br>Progression |
| 1 MPASI Lionel      | 7                           | 2                           | 28%                             | 1 |                               |                  |                   |                   | 3                |                   | 3                |                   |         | 1         | 6    | 7                 |       |                     |
| 5 BATUBINSIKA Dylan | 2                           | 1                           | 50%                             |   |                               |                  |                   |                   |                  |                   | 2                |                   | 1       |           | 1    | 2                 |       |                     |
| 8 MOUTOUSSAMY Sam   | uel 12                      | 10                          | 83%                             |   |                               | 1                |                   | 1                 | 2                | 1                 | 6                | 1                 | 3       | 5         | 4    | 12                |       |                     |
| 10 BONGONDA Theo    | 3                           | 3                           | 100%                            |   |                               |                  |                   |                   |                  | 1                 | 1                | 1                 |         | 2         | 1    | 2                 |       | 1                   |
| 13 ELIA Meschack    | 5                           | 3                           | 60%                             |   | 1                             |                  |                   |                   | 3                |                   |                  | 1                 | 1       | 3         | 1    | 3                 |       | 2                   |
| 17 BAKAMBU Cedric   |                             |                             |                                 |   |                               |                  |                   |                   |                  |                   |                  |                   |         |           |      |                   |       |                     |
| 18 PICKEL Charles   | 5                           | 4                           | 80%                             |   |                               |                  |                   | 1                 | 4                |                   |                  |                   | 2       |           | 3    | 5                 |       |                     |
| 20 WISSA Yoane      | 2                           | 2                           | 100%                            |   |                               |                  |                   |                   |                  | 1                 | 1                |                   | 1       | 1         |      | 2                 |       |                     |
| 22 MBEMBA Chancel   | 14                          | 10                          | 71%                             |   |                               |                  |                   | 4                 | 6                |                   | 3                | 1                 | 4       | 2         | 8    | 14                |       |                     |
| 24 KALULU Gedeon    | 15                          | 11                          | 73%                             |   |                               |                  |                   | 5                 | 3                |                   | 4                | 3                 | 1       | 7         | 7    | 14                | 1     |                     |
| 26 MASUAKU Arthur   | 26                          | 17                          | 65%                             |   |                               |                  |                   | 4                 | 6                | 2                 | 12               | 2                 |         | 10        | 16   | 21                | 4     | 1                   |
| 2 INONGA Henoc      | 7                           | 4                           | 57%                             | 1 |                               | 2                |                   |                   | 1                |                   | 3                |                   | 1       | 3         | 3    | 7                 |       |                     |
| 6 TSHIBOLA Aaron    | 4                           | 3                           | 75%                             |   |                               |                  |                   |                   | 3                |                   | 1                |                   |         | 1         | 3    | 4                 |       |                     |
| 7 DIANGANA Grady    |                             |                             |                                 |   |                               |                  |                   |                   |                  |                   |                  |                   |         |           |      |                   |       |                     |
| 11 SILAS            |                             |                             |                                 |   |                               |                  |                   |                   |                  |                   |                  |                   |         |           |      |                   |       |                     |
| 23 BANZA Simon      | 2                           |                             |                                 |   |                               |                  |                   |                   |                  | 2                 |                  |                   | 1       |           | 1    | 2                 |       |                     |