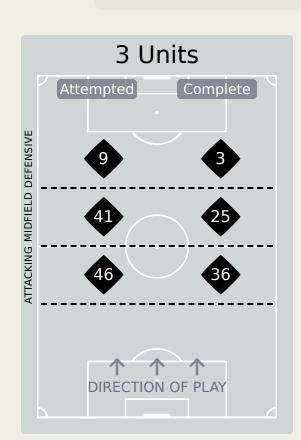

#### **Line Breaks**

| Attempted Line Breaks | 3 |
|-----------------------|---|
| Inside Shape          | 3 |
| Outside Shape         | 0 |

| Attempted Line Breaks | 96 |
|-----------------------|----|
| Inside Shape          | 58 |
| Outside Shape         | 38 |

| Attempted Line Breaks | 40 |
|-----------------------|----|
| Inside Shape          | 26 |
| Outside Shape         | 14 |

33

Attempted Complete

30

Attempted Complete

37

Attempted Complete

30

68

| Attempted Line Breaks | 45 |
|-----------------------|----|
| Inside Shape          | 25 |
| Outside Shape         | 20 |

| Attempted Line Breaks | 6 |
|-----------------------|---|
| Inside Shape          | 5 |
| Outside Shape         | 1 |