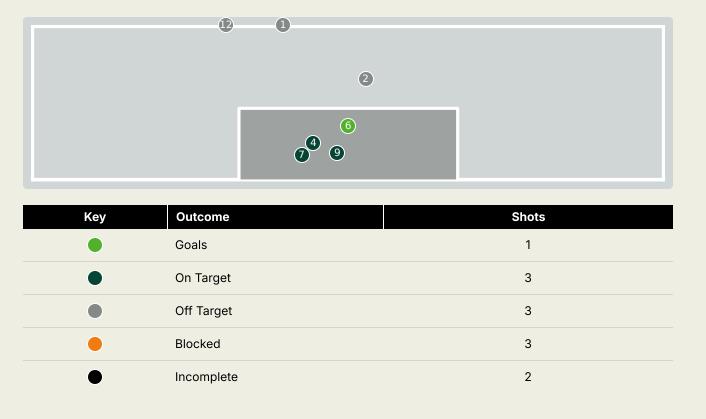

| Time | Player             | Outcome                           | Body Part  | Delivery Type |
|------|--------------------|-----------------------------------|------------|---------------|
| 5    | 5 HAMDY FATHY      | Off Target                        | Head       | Pass          |
| 7    | 6 AHMED HEGAZY     | Off Target                        | Head       | Cross         |
| 9    | 17 MOHAMED ELNENY  | Incomplete                        | Right Foot | Pass          |
| 25   | 25 <b>ZIZO</b>     | On Target - Saved                 | Head       | Pass          |
| 40   | 19 MOSTAFA MOHAMED | Incomplete - Blocked              | Right Foot | Freekick      |
| 45   | 19 MOSTAFA MOHAMED | On Target - Goal                  | Right Foot | Penalty       |
| 60   | 25 <b>ZIZO</b>     | On Target - Saved                 | Right Foot | Pass          |
| 62   | 25 <b>ZIZO</b>     | Incomplete - Blocked              | Left Foot  | Pass          |
| 62   | 14 MARAWAN ATTIA   | On Target - Saved                 | Right Foot | Pass          |
| 75   | 5 HAMDY FATHY      | Incomplete - Blocked              | Right Foot | Pass          |
| 84   | 22 OMAR MARMOUSH   | Incomplete - Player On Ball Error | Head       | Cross         |
| 101  | 22 OMAR MARMOUSH   | Off Target                        | Right Foot | Pass          |