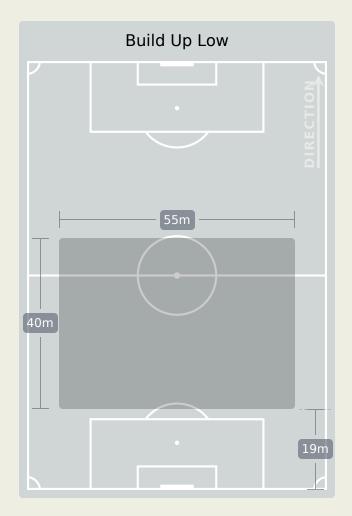

#### **Phases of Play**

# **IN POSSESSION**

### In Possession Line Height & Team Length

#### In Possession Line Height & Team Length

Attempted Line Breaks

139