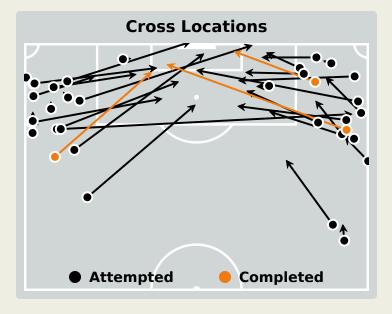

#### **Crosses (Open Play)**

#### Inswing 5 Outswing 18 Driven Lofted 4 Cutback Push Cross 7 Total 18 27 36 0 9 Attempted Completed

**Delivery Type** 

35

**Most Crosses Attempted** 

Q **MASUAKU** Arthur LEFT BACK

| #  | Player             | Inswing | Outswing | Driven | Lofted | Cutback | Push<br>Cross | Total<br>Attempted |
|----|--------------------|---------|----------|--------|--------|---------|---------------|--------------------|
| 1  | MPASI Lionel       | 0       | 0        | 0      | 0      | 0       | 0             | 0                  |
| 5  | BATUBINSIKA Dylan  |         |          |        |        |         |               |                    |
| 8  | MOUTOUSSAMY Samuel |         |          |        |        |         |               |                    |
| 10 | BONGONDA Theo      |         | 4        |        |        |         | 1             | 5                  |
| 13 | ELIA Meschack      |         | 4        |        | 1      |         | 3             | 8                  |
| 17 | BAKAMBU Cedric     |         |          |        |        |         |               |                    |
| 18 | PICKEL Charles     |         |          |        |        |         |               |                    |
| 20 | WISSA Yoane        |         |          |        |        |         | 2             | 2                  |
| 22 | MBEMBA Chancel     |         |          |        |        |         |               |                    |
| 24 | KALULU Gedeon      |         | 3        |        | 2      |         |               | 5                  |
| 26 | MASUAKU Arthur     |         | 7        | 1      | 1      |         |               | 9                  |
| 2  | INONGA Henoc       |         |          |        |        |         |               |                    |
| 6  | TSHIBOLA Aaron     |         |          |        |        |         |               |                    |
| 7  | DIANGANA Grady     | 2       |          |        |        |         | 1             | 3                  |
| 11 | SILAS              | 3       |          |        |        |         |               | 3                  |
| 23 | BANZA Simon        |         |          |        |        |         |               |                    |