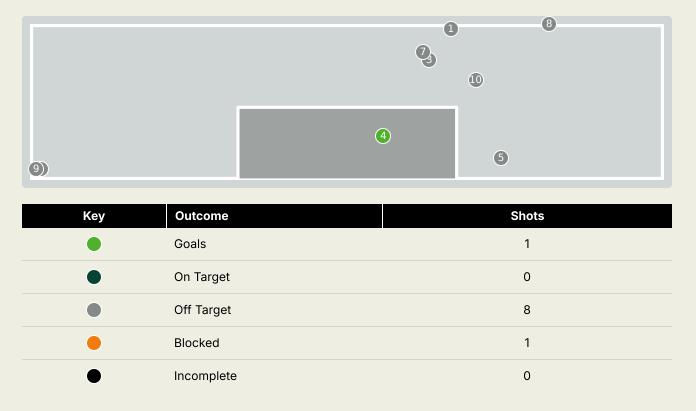

| Time | Player               | Outcome                                | Body Part  | Delivery Type |
|------|----------------------|----------------------------------------|------------|---------------|
| 2    | 13 ELIA Meschack     | Off Target                             | Right Foot | Pass          |
| 16   | 20WISSA Yoane        | Incomplete - Blocked                   | Right Foot | Freekick      |
| 20   | 10 BONGONDA Theo     | Off Target                             | Right Foot | Loose Ball    |
| 36   | 13 ELIA Meschack     | On Target - Goal                       | Head       | Loose Ball    |
| 52   | 17 BAKAMBU Cedric    | Off Target                             | Right Foot | Cross         |
| 53   | 20WISSA Yoane        | Deflected Off Target - Defensive Event | Head       | Cross         |
| 54   | 22 MBEMBA Chancel    | Off Target                             | Head       | Corner        |
| 99   | 26 MASUAKU Arthur    | Off Target                             | Left Foot  | Freekick      |
| 103  | 8 MOUTOUSSAMY Samuel | Off Target                             | Left Foot  | Pass          |
| 110  | 10 BONGONDA Theo     | Off Target                             | Left Foot  | Pass          |