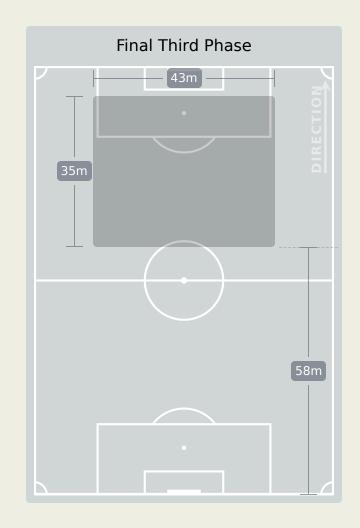

### In Possession Line Height & Team Length

#### In Possession Line Height & Team Length

Attempted Line Breaks

139