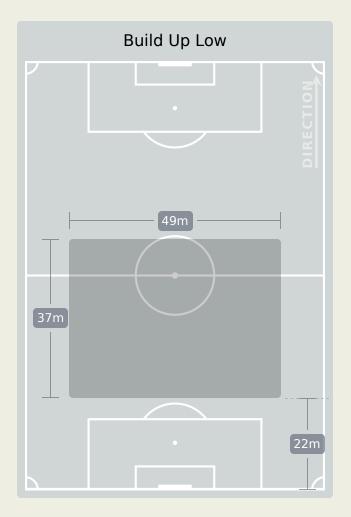

### In Possession Line Height & Team Length

#### In Possession Line Height & Team Length

Attempted Line Breaks

139