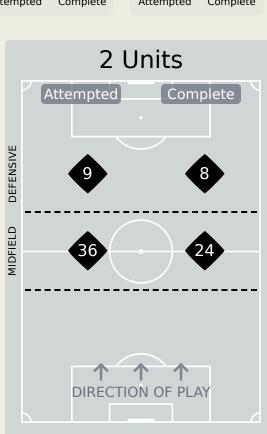

| Attempted Line Breaks | 40 |
|-----------------------|----|
| Inside Shape          | 26 |
| Outside Shape         | 14 |

33

Attempted Complete

30

Attempted Complete

37

Attempted Complete

30

### **Line Breaks**

|    |                     |                             |                             |                               |   | 4 U                           | nits             |                   |                   | 3 Units          |                   | 2 L              | Inits             |         | Direction |      | Distribution Type |       |                     |
|----|---------------------|-----------------------------|-----------------------------|-------------------------------|---|-------------------------------|------------------|-------------------|-------------------|------------------|-------------------|------------------|-------------------|---------|-----------|------|-------------------|-------|---------------------|
| #  | Player              | Line<br>Breaks<br>Attempted | Line<br>Breaks<br>Completed | Line Break<br>Completion<br>% |   | Attacking<br>Midfield<br>Line | Midfield<br>Line | Defensive<br>Line | Attacking<br>Line | Midfield<br>Line | Defensive<br>Line | Midfield<br>Line | Defensive<br>Line | Through | Around    | Over | Pass              | Cross | Ball<br>Progression |
| 23 | GABASKI             | 11                          | 3                           | 27%                           | 0 | 0                             | 0                | 0                 | 4                 | 6                | 0                 | 1                | 0                 | 0       | 0         | 11   | 11                | 0     | 0                   |
| 3  | MOHAMED HANY        | 15                          | 11                          | 73%                           |   |                               |                  |                   | 6                 | 4                |                   | 4                | 1                 | 2       | 5         | 8    | 14                | 1     |                     |
| 5  | HAMDY FATHY         | 11                          | 10                          | 90%                           |   |                               |                  |                   |                   | 5                | 1                 | 4                | 1                 | 4       | 2         | 5    | 11                |       |                     |
| 6  | AHMED HEGAZY        | 21                          | 14                          | 66%                           |   |                               |                  |                   | 12                | 6                |                   | 3                |                   | 3       | 6         | 12   | 21                |       |                     |
| 7  | TREZEGUET           | 5                           | 2                           | 40%                           |   |                               |                  |                   |                   | 1                | 2                 | 2                |                   | 2       | 1         | 2    | 4                 |       | 1                   |
| 13 | AHMED FATOUH        | 8                           | 4                           | 50%                           |   |                               |                  |                   | 2                 | 1                | 1                 | 3                | 1                 | 3       | 2         | 3    | 8                 |       |                     |
| 14 | MARAWAN ATTIA       | 8                           | 7                           | 87%                           |   |                               |                  |                   | 3                 | 3                |                   | 2                |                   | 1       | 3         | 4    | 7                 | 1     |                     |
| 17 | MOHAMED ELNENY      | 15                          | 14                          | 93%                           |   |                               |                  |                   | 10                | 3                |                   | 2                |                   | 5       | 8         | 2    | 15                |       |                     |
| 19 | MOSTAFA MOHAMED     | 4                           | 3                           | 75%                           |   |                               |                  |                   | 1                 |                  | 1                 | 1                | 1                 | 1       |           | 3    | 4                 |       |                     |
| 24 | MOHAMED ABDELMONEIM | 16                          | 7                           | 43%                           | 1 |                               | 2                |                   | 2                 | 7                | 1                 | 3                |                   | 6       | 1         | 9    | 16                |       |                     |
| 25 | ZIZO                | 5                           | 4                           | 80%                           |   |                               |                  |                   | 1                 | 1                |                   | 3                |                   | 2       | 2         | 1    | 4                 | 1     |                     |
| 4  | OMAR KAMAL          | 1                           | 1                           | 100%                          |   |                               |                  |                   |                   |                  | 1                 |                  |                   |         |           | 1    | 1                 |       |                     |
| 12 | MOHAMED HAMDY       | 8                           | 7                           | 87%                           |   |                               |                  |                   | 1                 | 2                | 1                 | 2                | 2                 | 2       | 5         | 1    | 8                 |       |                     |
| 18 | MOSTAFA FATHI       | 3                           | 2                           | 66%                           |   |                               |                  |                   | 1                 | 1                |                   |                  | 1                 | 1       | 1         | 1    | 3                 |       |                     |
| 20 | MAHMOUD HAMADA      | 4                           | 4                           | 100%                          |   |                               |                  |                   | 2                 | 1                |                   | 1                |                   | 1       |           | 3    | 4                 |       |                     |
| 22 | OMAR MARMOUSH       | 3                           |                             |                               |   |                               |                  |                   | 1                 |                  |                   | 1                | 1                 | 1       | 1         | 1    | 2                 |       | 1                   |
| 27 | MOHANAD LASHIN      | 1                           |                             |                               |   |                               |                  |                   |                   |                  | 1                 |                  |                   |         |           | 1    | 1                 |       |                     |