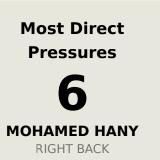

#### **Delivery Type** Inswing 3 Outswing 7 Driven 3 Lofted 3 Cutback Push Cross 5 Total 10 15 20 0 5 Attempted Completed 21 **Most Crosses Attempted** 5

**MOHAMED HANY** RIGHT BACK

| #  | Player              | Inswing | Outswing | Driven | Lofted | Cutback | Push<br>Cross | Total<br>Attempted |
|----|---------------------|---------|----------|--------|--------|---------|---------------|--------------------|
| 23 | GABASKI             |         |          |        |        |         |               |                    |
| 3  | MOHAMED HANY        |         | 3        |        | 2      |         |               | 5                  |
| 5  | HAMDY FATHY         | 1       |          |        |        |         | 1             | 2                  |
| 6  | AHMED HEGAZY        |         |          |        |        |         |               |                    |
| 7  | TREZEGUET           |         |          |        |        |         | 1             | 1                  |
| 13 | AHMED FATOUH        |         |          | 1      |        |         |               | 1                  |
| 14 | MARAWAN ATTIA       |         | 1        |        |        |         |               | 1                  |
| 17 | MOHAMED ELNENY      |         |          |        |        |         |               |                    |
| 19 | MOSTAFA MOHAMED     |         |          |        |        |         | 1             | 1                  |
| 24 | MOHAMED ABDELMONEIM |         |          |        | 1      |         |               | 1                  |
| 25 | ZIZO                | 1       | 2        |        |        |         | 2             | 5                  |
| 4  | OMAR KAMAL          |         |          |        |        |         |               |                    |
| 12 | MOHAMED HAMDY       |         |          | 2      |        |         |               | 2                  |
| 18 | MOSTAFA FATHI       | 1       | 1        |        |        |         |               | 2                  |
| 20 | MAHMOUD HAMADA      |         |          |        |        |         |               |                    |
| 22 | OMAR MARMOUSH       |         |          |        |        |         |               |                    |
| 27 | MOHANAD LASHIN      |         |          |        |        |         |               |                    |