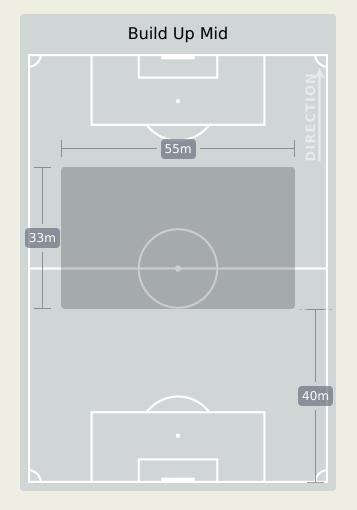

#### **Phases of Play**

# **IN POSSESSION**

### In Possession Line Height & Team Length

#### In Possession Line Height & Team Length

Attempted Line Breaks

139