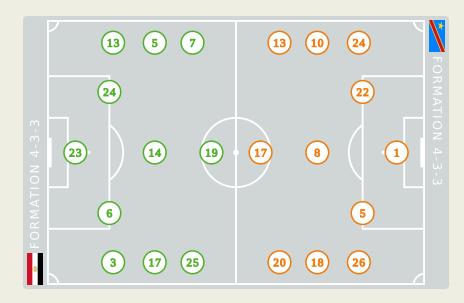

#### STARTING

- 23 GK GABASKI
   3 DF MOHAMED HANY
- 🙁 5 MF HAMDY FATHY 📒 58' 🖊 100'
- 6 DF AHMED HEGAZY (C)
- Ø 7 MF TREZEGUET + 83'
- 13 DF AHMED FATOUH + 45'
- 14 MF MARAWAN ATTIA 80' 483'
- 17 MF MOHAMED ELNENY + 112'
- S 19 FW MOSTAFA MOHAMED 💿 45+1
- 24 DF MOHAMED ABDELMONEIM

#### SUBSTITUTES

- 3 1 GK AHMED ELSHENAWY
- 16 GK MOHAMED ELSHENAWY
- 26 GK MOHAMED SOBHY
- 2 DF ALI GABR
- 🕙 4 DF OMAR KAMAL ( 🕇 100'
- 8 MF EMAM ASHOUR
- 9 FW AHMED HASSAN
- 8 10 FW MOHAMED SALAH
- 11 FW KAHRABA
- 12 DF MOHAMED HAMDY 12 DF MOHAMED HAMDY 12 DF MOHAMED HAMDY
- 15 DF YASSER IBRAHIM
- 18 FW MOSTAFA FATHI 190+1'
- 🕙 20 MF MAHMOUD HAMADA 🚹 83'
- ② 21 DF AHMED SAMY
- 22 FW OMAR MARMOUSH **132** 27 MF MOHANAD LASHIN **112**

#### STARTING

- MPASI Lionel
   GK 1

   ◆ 65'
   42'
   BATUBINSIKA Dylan
   DF 5

   MOUTOUSSAMY Samuel
   MF 8
   ③

   102'
   BONGONDA Theo
   MF 10
   ③

   102'
   BONGONDA Theo
   MF 10
   ③

   105+2'
   37'
   ELIA Meschack
   MF 13
   ③

   65'
   BAKAMBU Cedric
   FW 17
   ③

   79'
   PICKEL Charles
   MF 18
   ③

   88'
   WISSA Yoane
   FW 20
   ③

   115'
   (C) MBEMBA Chancel
   DF 22
   ③

   KALULU Gedeon
   DF 24
   ③
  - MASUAKU Arthur DF 26 🙁

#### SUBSTITUTES

BERTAUD Dimitry GK 16 📿 SIADI Baggio GK 21 🙁 ↑ 65' INONGA Henoc DF 2  $\otimes$ BAYEYE Brian DF 4  $(\otimes)$ ↑ 79' TSHIBOLA Aaron MF 6 ()**105+2** DIANGANA Grady MF 7  $\otimes$ 🕇 88' SILAS FW 11 🙁 KAYEMBE Joris DF 12 🙁 KAKUTA Gael MF 14 🙁 BUSHIRI Rocky DF 15 ( MAYELE Fiston FW 19 ( 🔍 BANZA Simon FW 23 🔘 **†** 65' MFULU Omenuke MF 27 🙁