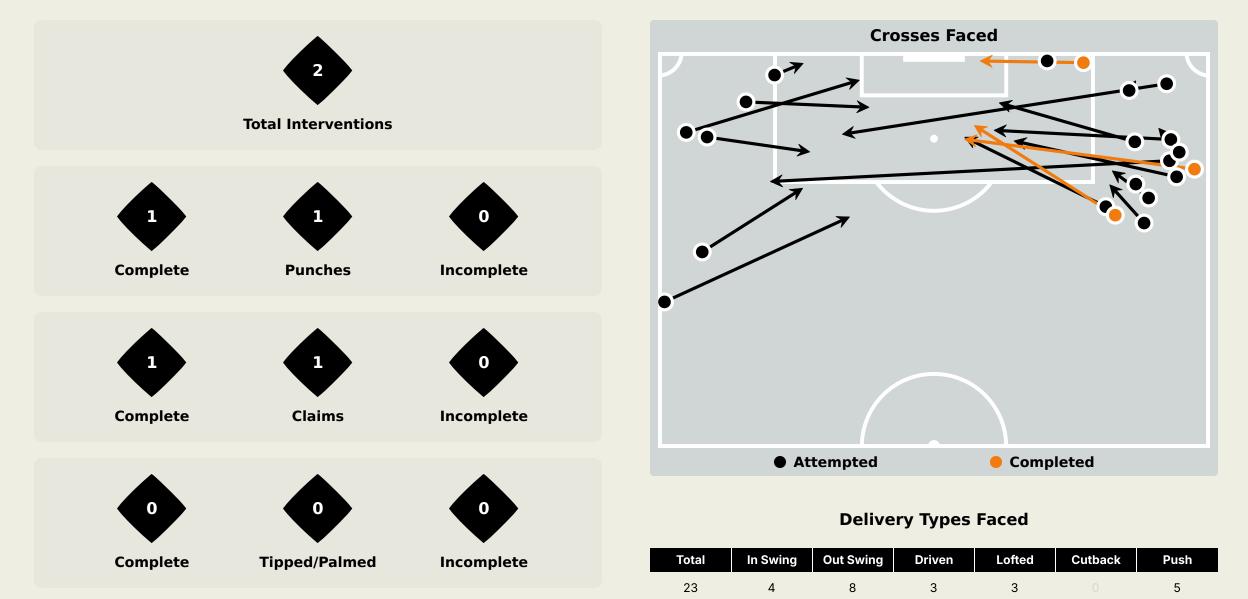

TUBINSIKA Dylan 8 MOUTOUSSAMY Samuel 10 BONGONDA Theo 13 ELIA Meschack 17 BAKAMBU Cedric 18 PICKEL Charles 20 WISSA Yoane 22 MBEMBA Chancel 6 24 KALULU Gedeon 3 26 MASUAKU Arthur 9 2 INONGA Henoc 4 6 TSHIBOLA Aaron 2 7 DIANGANA Grady 1 11 SILAS 23 BANZA Simon 1

#### **Defensive Line Height & Team Length**









## **Defensive Line Height & Team Length**









#### **Defensive Pressure**

Egypt







Most Direct Pressures **15** 

KALULU Gedeon RIGHT BACK









## GOALKEEPING





#### **Goalkeeping Involvement**

🗴 Egypt











## **Goalkeeping Distribution**











Goalkeeper Line Breaks

### **Goalkeeping Distribution**











Goalkeeper Line Breaks

#### **Goal Prevention**





#### **Goal Prevention**





#### **Aerial Control**





#### **Aerial Control**









# **SET PLAYS**





## **Set Plays**



| Free Kicks          |       |  |  |  |  |  |  |  |
|---------------------|-------|--|--|--|--|--|--|--|
| Туре                | Total |  |  |  |  |  |  |  |
| Direct              | 21    |  |  |  |  |  |  |  |
| Direct (on target)  |       |  |  |  |  |  |  |  |
| Direct (off target) | 1     |  |  |  |  |  |  |  |
| Indirect            |       |  |  |  |  |  |  |  |

| Corners              |                |                    |       |  |  |  |  |  |  |  |  |  |
|----------------------|----------------|--------------------|-------|--|--|--|--|--|--|--|--|--|
| Delivery Type        | From Left Side | From Right<br>Side | Total |  |  |  |  |  |  |  |  |  |
| Direct to Area       |                | 1                  | 1     |  |  |  |  |  |