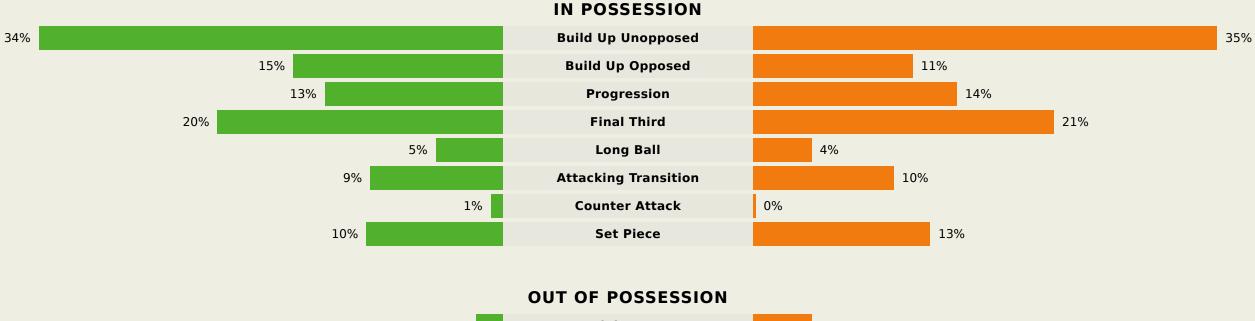

|       |           |
| 8         |          | Defensive Line Breaks                 |       | 12        |
| 147       |          | Receptions in the Final Third         |       | 144       |
| 23        |          | Crosses                               |       | 42        |
| 17        |          | Ball Progressions                     |       | 18        |
| 210 (49)  | Defensiv | ve Pressures Applied (Direct Pressure | s)    | 268 (58)  |
| 65        |          | Forced Turnovers                      |       | 73        |
| 84        |          | Second Balls                          |       | 72        |
|           |          |                                       |       |           |

28 January 2024 - Stade Laurent Pokou - 20:00



#### **Phases of Play**











# **IN POSSESSION**





### In Possession Line Height & Team Length









#### In Possession Line Height & Team Length









Attempted Line Breaks

139

#### **Line Breaks**





| Attempted Line Breaks | 3 |
|-----------------------|---|
| Inside Shape          | 3 |
| Outside Shape         | 0 |



| Attempted Line Breaks | 96 |
|-----------------------|----|
| Inside Shape          | 58 |
| Outside Shape         | 38 |



| Attempted Line Breaks | 40 |
|-----------------------|----|
| Inside Shape          | 26 |
| Outside Shape         | 14 |

33

Attempted Complete

30

Attempted Complete

37

Attempted Complete

30

68





| Attempted Line Breaks | 45 |
|-----------------------|----|
| Inside Shape          | 25 |
| Outside Shape         | 20 |



| Attempted Line Bre