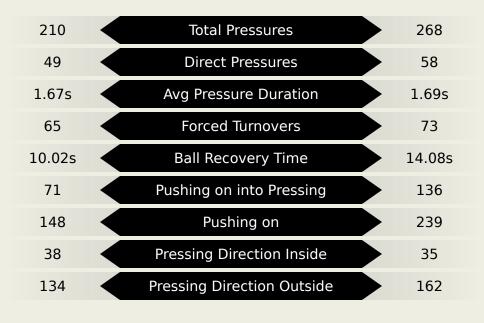

#### **Match Summary - Key Statistics**

|           |          | Possession                            |       |           |
|-----------|----------|---------------------------------------|-------|-----------|
| Total     | 49.4%    | 12.9%                                 | 37.8% | Total     |
| 1         |          | Goals                                 |       | 1         |
| 12 (4)    |          | Attempts at Goal (On Target)          |       | 10 (1)    |
| 552 (461) |          | Total Passes (Complete)               |       | 406 (339) |
| 84 %      |          | Pass Completion %                     |       | 83 %      |
| 93        |          | 70                                    |       |           |
| 8         |          | Defensive Line Breaks                 |       | 12        |
| 147       |          | Receptions in the Final Third         |       | 144       |
| 23        |          | Crosses                               |       | 42        |
| 17        |          | Ball Progressions                     |       | 18        |
| 210 (49)  | Defensiv | ve Pressures Applied (Direct Pressure | s)    | 268 (58)  |
| 65        |          | Forced Turnovers                      |       | 73        |
| 84        |          | Second Balls                          |       | 72        |
|           |          |                                       |       |           |