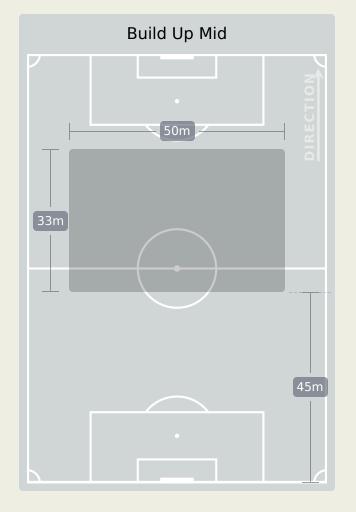

### In Possession Line Height & Team Length

#### In Possession Line Height & Team Length

Attempted Line Breaks

139