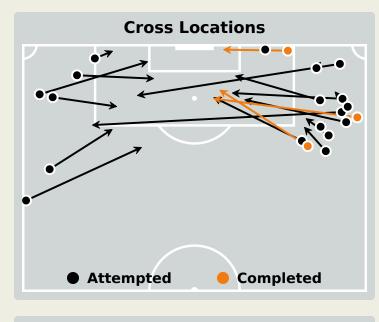

#### Inswing 5 Outswing 18 Driven Lofted 4 Cutback Push Cross 7 Total 18 27 36 0 9 Attempted Completed

**Delivery Type** 

35

**Most Crosses Attempted** 

Q **MASUAKU** Arthur LEFT BACK

| #  | Player             | Inswing | Outswing | Driven | Lofted | Cutback | Push<br>Cross | Total<br>Attempted |
|----|--------------------|---------|----------|--------|--------|---------|---------------|--------------------|
| 1  | MPASI Lionel       | 0       | 0        | 0      | 0      | 0       | 0             | 0                  |
| 5  | BATUBINSIKA Dylan  |         |          |        |        |         |               |                    |
| 8  | MOUTOUSSAMY Samuel |         |          |        |        |         |               |                    |
| 10 | BONGONDA Theo      |         | 4        |        |        |         | 1             | 5                  |
| 13 | ELIA Meschack      |         | 4        |        | 1      |         | 3             | 8                  |
| 17 | BAKAMBU Cedric     |         |          |        |        |         |               |                    |
| 18 | PICKEL Charles     |         |          |        |        |         |               |                    |
| 20 | WISSA Yoane        |         |          |        |        |         | 2             | 2                  |
| 22 | MBEMBA Chancel     |         |          |        |        |         |               |                    |
| 24 | KALULU Gedeon      |         | 3        |        | 2      |         |               | 5                  |
| 26 | MASUAKU Arthur     |         | 7        | 1      | 1      |         |               | 9                  |
| 2  | INONGA Henoc       |         |          |        |        |         |               |                    |
| 6  | TSHIBOLA Aaron     |         |          |        |        |         |               |                    |
| 7  | DIANGANA Grady     | 2       |          |        |        |         | 1             | 3                  |
| 11 | SILAS              | 3       |          |        |        |         |               | 3                  |
| 23 | BANZA Simon        |         |          |        |        |         |               |                    |