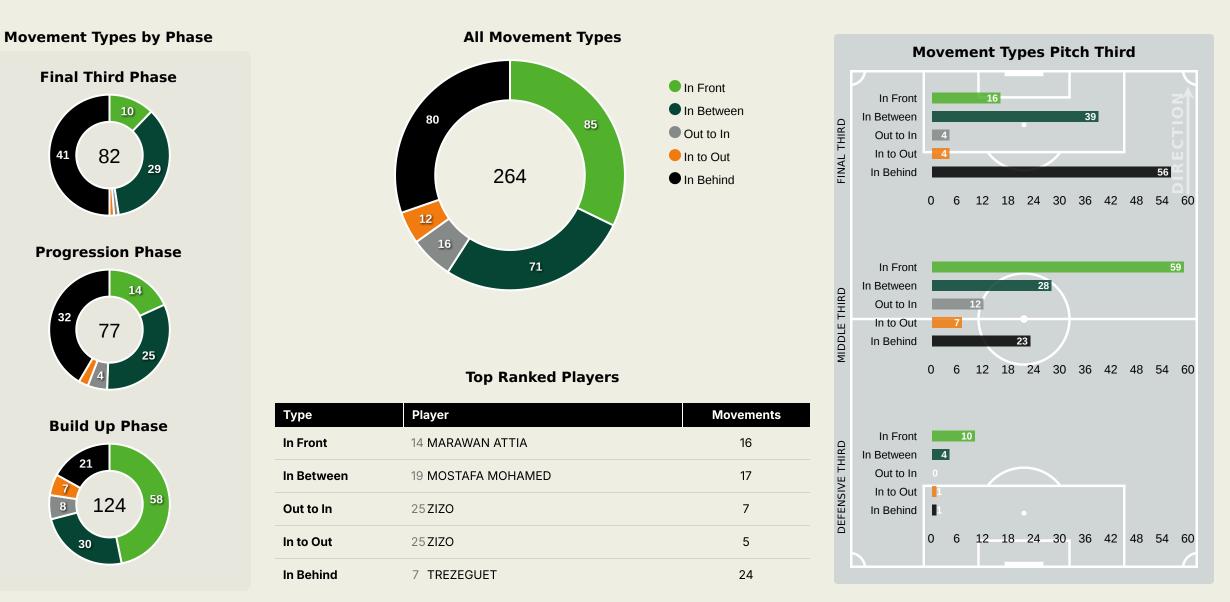

## In Possession - Offers & Receptions

|    |                     |              |          | Offer movement types |           |           |           |             |                 |  |  |  |  |  |
|----|---------------------|--------------|----------|----------------------|-----------|-----------|-----------|-------------|-----------------|--|--|--|--|--|
| #  | Player              | Total Offers | In Front | In Between           | Out to In | In to Out | In Behind | No Movement | Offers Received |  |  |  |  |  |
| 23 | GABASKI             | 1            | 0        | 0                    | 0         | 0         | 0         | 1           | 1               |  |  |  |  |  |
| 3  | MOHAMED HANY        | 26           | 7        | 2                    | 1         | 1         | 7         | 8           | 10              |  |  |  |  |  |
| 5  | HAMDY FATHY         | 29           | 10       | 6                    |           | 3         | 9         | 1           | 12              |  |  |  |  |  |
| 6  | AHMED HEGAZY        | 6            | 1        |                      |           |           | 1         | 4           | 5               |  |  |  |  |  |
| 7  | TREZEGUET           | 65           | 12       | 16                   | 2         | 1         | 24        | 10          | 21              |  |  |  |  |  |
| 13 | AHMED FATOUH        | 14           | 5        | 3                    |           |           | 2         | 4           | 12              |  |  |  |  |  |
| 14 | MARAWAN ATTIA       | 34           | 16       | 5                    |           |           |           | 13          | 13              |  |  |  |  |  |
| 17 | MOHAMED ELNENY      | 18           | 12       | 5                    |           |           | 1         |             | 7               |  |  |  |  |  |
| 19 | MOSTAFA MOHAMED     | 35           |          | 17                   | 2         | 1         | 14        | 1           | 7               |  |  |  |  |  |
| 24 | MOHAMED ABDELMONEIM | 3            |          |                      |           |           |           | 3           | 2               |  |  |  |  |  |
| 25 | ZIZO                | 56           | 13       | 8                    | 7         | 5         | 11        | 12          | 22              |  |  |  |  |  |
| 4  | OMAR KAMAL          | 2            |          |                      |           |           | 1         | 1           |                 |  |  |  |  |  |
| 12 | MOHAMED HAMDY       | 5            |          |                      |           |           | 2         | 3           | 4               |  |  |  |  |  |
| 18 | MOSTAFA FATHI       | 11           | 1        |                      | 1         | 1         | 2         | 6           | 6               |  |  |  |  |  |
| 20 | MAHMOUD HAMADA      | 10           | 6        | 3                    |           |           |           | 1           | 3               |  |  |  |  |  |
| 22 | OMAR MARMOUSH       | 17           | 1        | 6                    | 3         |           | 6         | 1           | 8               |  |  |  |  |  |
| 27 | MOHANAD LASHIN      | 1            | 1        |                      |           |           |           |             |                 |  |  |  |  |  |

#### In Possession - Offers & Receptions

|                      |              | Offer movement types |            |           |           |           |             |                 |  |  |  |  |
|----------------------|--------------|----------------------|------------|-----------|-----------|-----------|-------------|-----------------|--|--|--|--|
| # Player             | Total Offers | In Front             | In Between | Out to In | In to Out | In Behind | No Movement | Offers Received |  |  |  |  |
| 1 MPASI Lionel       | 0            | 0                    | 0          | 0         | 0         | 0         | 0           | 0               |  |  |  |  |
| 5 BATUBINSIKA Dylan  | 3            | 1                    |            |           |           |           | 2           | 3               |  |  |  |  |
| 8 MOUTOUSSAMY Samuel | 22           | 13                   | 4          |           | 2         | 1         | 2           | 11              |  |  |  |  |
| 10 BONGONDA Theo     | 70           | 11                   | 29         |           | 7         | 8         | 15          | 15              |  |  |  |  |
| 13 ELIA Meschack     | 24           | 2                    |            |           |           | 17        | 5           | 9               |  |  |  |  |
| 17 BAKAMBU Cedric    | 25           |                      | 7          |           | 2         | 14        | 2           | 4               |  |  |  |  |
| 18 PICKEL Charles    | 9            | 4                    | 1          |           | 3         |           | 1           | 4               |  |  |  |  |
| 20 WISSA Yoane       | 24           | 5                    | 4          | 3         |           | 10        | 2           | 6               |  |  |  |  |
| 22 MBEMBA Chancel    | 4            | 2                    |            |           |           |           | 2           | 2               |  |  |  |  |
| 24 KALULU Gedeon     | 2            |                      |            |           |           |           | 2           |                 |  |  |  |  |
| 26 MASUAKU Arthur    | 13           | 5                    |            |           |           | 3         | 5           | 6               |  |  |  |  |
| 2 INONGA Henoc       | 3            |                      |            |           |           |           | 3           | 2               |  |  |  |  |
| 6 TSHIBOLA Aaron     | 4            | 1                    | 2          |           |           |           | 1           | 1               |  |  |  |  |
| 7 DIANGANA Grady     | 7            |                      |            | 2         |           | 3         | 2           | 2               |  |  |  |  |
| 11 SILAS             | 14           | 2                    | 4          |           |           | 4         | 4           | 6               |  |  |  |  |
| 23 BANZA Simon       | 8            |                      | 3          | 1         |           | 4         |             | 2               |  |  |  |  |