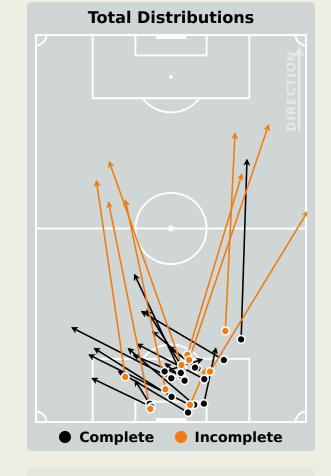

# **OUT OF POSSESSION**





#### **Defensive Actions**







#### **Defensive Actions**

73

Forced

**Turnovers** 

**O** 





#

#### 5 BATUBINSIKA Dylan 8 MOUTOUSSAMY Samuel 10 BONGONDA Theo 13 ELIA Meschack 17 BAKAMBU Cedric 18 PICKEL Charles 20 WISSA Yoane 22 MBEMBA Chancel 6 24 KALULU Gedeon 3 26 MASUAKU Arthur 9 2 INONGA Henoc 4 6 TSHIBOLA Aaron 2 7 DIANGANA Grady 1 11 SILAS 23 BANZA Simon 1

#### **Defensive Line Height & Team Length**









## **Defensive Line Height & Team Length**









#### **Defensive Pressure**

Egypt







Most Direct Pressures **15** 

KALULU Gedeon RIGHT BACK









## GOALKEEPING





#### **Goalkeeping Involvement**

🗴 Egypt











## **Goalkeeping Distribution**











Goalkeeper Line Breaks

### **Goalkeeping Distribution**











Goalkeeper Line Breaks

#### **Goal Prevention**





#### **Goal Prevention**





#### **Aerial Control**





#### **Aerial Control**









# **SET PLAYS**





## **Set Plays**



| Free Kicks          |       |  |  |  |  |  |  |  |
|---------------------|-------|--|--|--|--|--|--|--|
| Туре                | Total |  |  |  |  |  |  |  |
| Direct              | 21    |  |  |  |  |  |  |  |
| Direct (on target)  |       |  |  |  |  |  |  |  |
| Direct (off target) | 1     |  |  |  |  |  |  |  |
| Indirect            |       |  |  |  |  |  |  |  |

| Corners              |                |                    |       |  |  |  |  |  |  |  |  |  |
|----------------------|----------------|--------------------|-------|--|--|--|--|--|--|--|--|--|
| Delivery Type        | From Left Side |