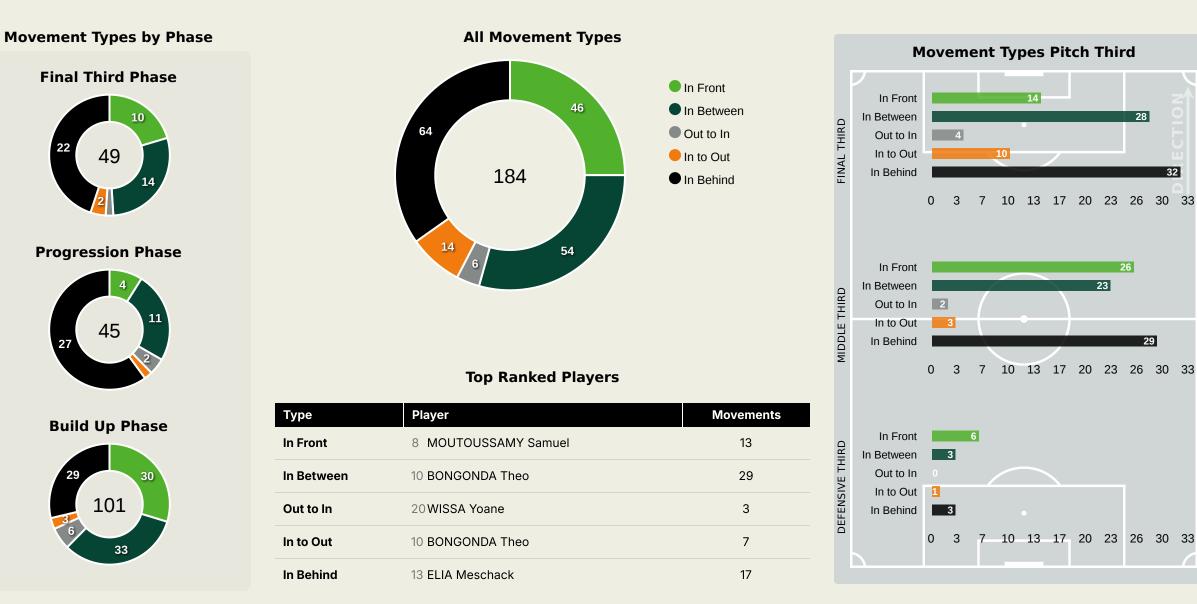

## In Possession - Offers & Receptions

|    |                     |              |          | Offer movement types |           |           |           |             |                 |  |  |  |  |  |
|----|---------------------|--------------|----------|----------------------|-----------|-----------|-----------|-------------|-----------------|--|--|--|--|--|
| #  | Player              | Total Offers | In Front | In Between           | Out to In | In to Out | In Behind | No Movement | Offers Received |  |  |  |  |  |
| 23 | GABASKI             | 1            | 0        | 0                    | 0         | 0         | 0         | 1           | 1               |  |  |  |  |  |
| 3  | MOHAMED HANY        | 26           | 7        | 2                    | 1         | 1         | 7         | 8           | 10              |  |  |  |  |  |
| 5  | HAMDY FATHY         | 29           | 10       | 6                    |           | 3         | 9         | 1           | 12              |  |  |  |  |  |
| 6  | AHMED HEGAZY        | 6            | 1        |                      |           |           | 1         | 4           | 5               |  |  |  |  |  |
| 7  | TREZEGUET           | 65           | 12       | 16                   | 2         | 1         | 24        | 10          | 21              |  |  |  |  |  |
| 13 | AHMED FATOUH        | 14           | 5        | 3                    |           |           | 2         | 4           | 12              |  |  |  |  |  |
| 14 | MARAWAN ATTIA       | 34           | 16       | 5                    |           |           |           | 13          | 13              |  |  |  |  |  |
| 17 | MOHAMED ELNENY      | 18           | 12       | 5                    |           |           | 1         |             | 7               |  |  |  |  |  |
| 19 | MOSTAFA MOHAMED     | 35           |          | 17                   | 2         | 1         | 14        | 1           | 7               |  |  |  |  |  |
| 24 | MOHAMED ABDELMONEIM | 3            |          |                      |           |           |           | 3           | 2               |  |  |  |  |  |
| 25 | ZIZO                | 56           | 13       | 8                    | 7         | 5         | 11        | 12          | 22              |  |  |  |  |  |
| 4  | OMAR KAMAL          | 2            |          |                      |           |           | 1         | 1           |                 |  |  |  |  |  |
| 12 | MOHAMED HAMDY       | 5            |          |                      |           |           | 2         | 3           | 4               |  |  |  |  |  |
| 18 | MOSTAFA FATHI       | 11           | 1        |                      | 1         | 1         | 2         | 6           | 6               |  |  |  |  |  |
| 20 | MAHMOUD HAMADA      | 10           | 6        | 3                    |           |           |           | 1           | 3               |  |  |  |  |  |
| 22 | OMAR MARMOUSH       | 17           | 1        | 6                    | 3         |           | 6         | 1           | 8               |  |  |  |  |  |
| 27 | MOHANAD LASHIN      | 1            | 1        |                      |           |           |           |             |                 |  |  |  |  |  |