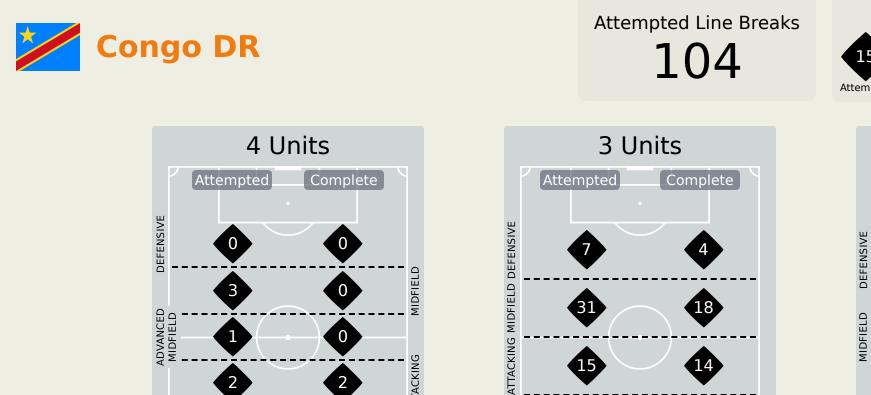

#### In Possession Line Height & Team Length

Attempted Line Breaks

139

#### **Line Breaks**

| Attempted Line Breaks | 3 |
|-----------------------|---|
| Inside Shape          | 3 |
| Outside Shape         | 0 |

| Attempted Line Breaks | 96 |
|-----------------------|----|
| Inside Shape          | 58 |
| Outside Shape         | 38 |

| Attempted Line Breaks | 40 |
|-----------------------|----|
| Inside Shape          | 26 |
| Outside Shape         | 14 |

33

Attempted Complete

30

Attempted Complete

37

Attempted Complete

30

68

| Attempted Line Breaks | 45 |
|-----------------------|----|
| Inside Shape          | 25 |
| Outside Shape         | 20 |

| Attempted Line Breaks | 6 |
|-----------------------|---|
| Inside Shape          | 5 |
| Outside Shape         | 1 |