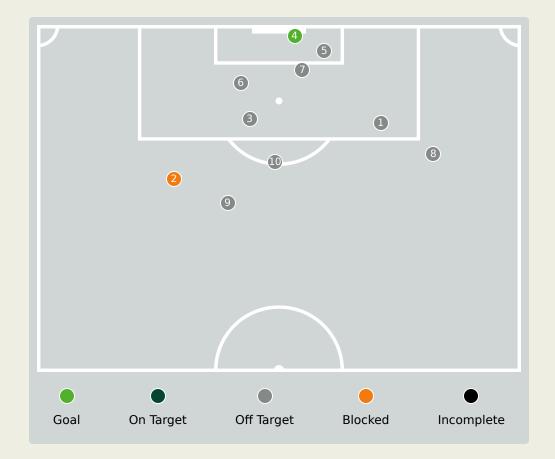

| Time | Player               | Outcome                                | Body Part  | Delivery Type |
|------|----------------------|----------------------------------------|------------|---------------|
| 2    | 13 ELIA Meschack     | Off Target                             | Right Foot | Pass          |
| 16   | 20WISSA Yoane        | Incomplete - Blocked                   | Right Foot | Freekick      |
| 20   | 10 BONGONDA Theo     | Off Target                             | Right Foot | Loose Ball    |
| 36   | 13 ELIA Meschack     | On Target - Goal                       | Head       | Loose Ball    |
| 52   | 17 BAKAMBU Cedric    | Off Target                             | Right Foot | Cross         |
| 53   | 20WISSA Yoane        | Deflected Off Target - Defensive Event | Head       | Cross         |
| 54   | 22 MBEMBA Chancel    | Off Target                             | Head       | Corner        |
| 99   | 26 MASUAKU Arthur    | Off Target                             | Left Foot  | Freekick      |
| 103  | 8 MOUTOUSSAMY Samuel | Off Target                             | Left Foot  | Pass          |
| 110  | 10 BONGONDA Theo     | Off Target                             | Left Foot  | Pass          |