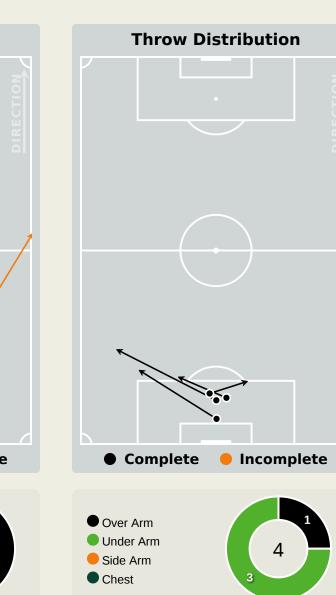

## Set Plays

| 6                | 3               |
|------------------|-----------------|
| Total Se         | et Plays        |
| 21               | 0               |
| Total Free Kicks | Total Penalties |
| 4                | 38              |
| Total Corners    | Total Throw Ins |