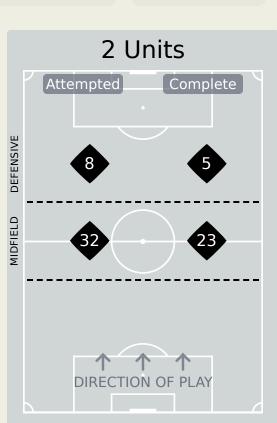

#### **Line Breaks**

| Attempted Line Breaks | 3 |
|-----------------------|---|
| Inside Shape          | 3 |
| Outside Shape         | 0 |

| Attempted Line Breaks | 96 |
|-----------------------|----|
| Inside Shape          | 58 |
| Outside Shape         | 38 |

| Attempted Line Breaks | 40 |
|-----------------------|----|
| Inside Shape          | 26 |
| Outside Shape         | 14 |

33

Attempted Complete

30

Attempted Complete

37

Attempted Complete

30

68

| Attempted Line Breaks | 45 |
|-----------------------|----|
| Inside Shape          | 25 |
| Outside Shape         | 20 |

| Attempted Line Breaks | 6 |
|-----------------------|---|
| Inside Shape          | 5 |
| Outside Shape         | 1 |