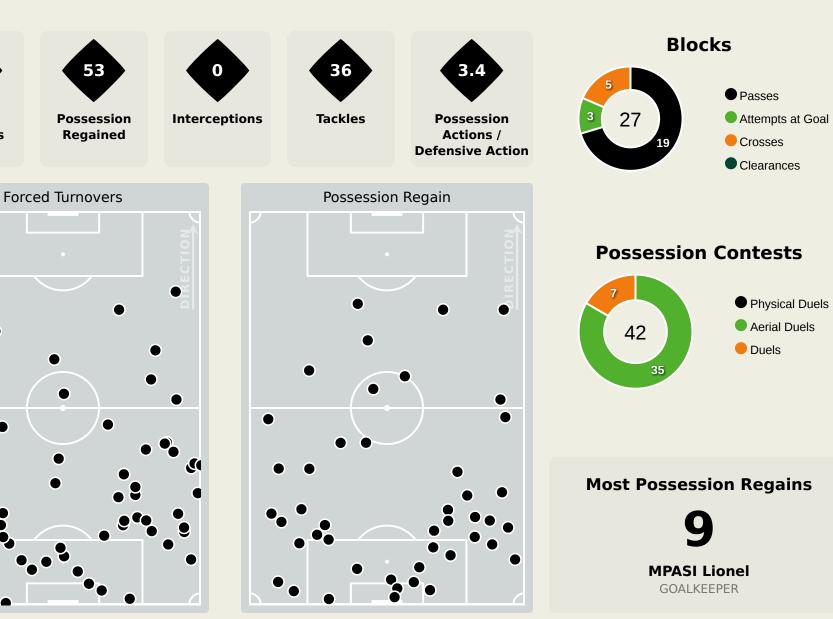

### **Out of Possession**

| #  | Player              | Tackles<br>Made / Won | Blocks | Interceptions | Pressing<br>Direct | Pressing<br>Indirect | Duels Won -<br>Aerial | Duels Won -<br>Physical | Possession<br>Contests<br>won | Clearances | Loose Ball<br>Receptions | Pushing On | Pushing On<br>into Pressing | Possession<br>Regains | Possession<br>Interrupted |
|----|---------------------|-----------------------|--------|---------------|--------------------|----------------------|-----------------------|-------------------------|-------------------------------|------------|--------------------------|------------|-----------------------------|-----------------------|---------------------------|
| 23 | GABASKI             | 0 / 0                 | 0      | 0             | 0                  | 0                    | 0                     | 0                       | 0                             | 0          | 2                        | 0          | 0                           | 6                     | 0                         |
| 3  | MOHAMED HANY        | 5 / 1                 | 3      | 2             | 6                  | 18                   |                       |                         | 1                             | 11         | 5                        | 17         | 14                          | 7                     | 7                         |
| 5  | HAMDY FATHY         | 1/0                   |        | 1             | 4                  | 14                   | 1                     |                         | 1                             |            | 6                        | 10         | 4                           | 5                     |                           |
| 6  | AHMED HEGAZY        | 2/0                   | 3      |               | 4                  | 4                    | 4                     |                         | 4                             | 10         | 3                        | 11         | 2                           | 4                     | 8                         |
| 7  | TREZEGUET           | 2/0                   |        |               | 2                  | 14                   |                       |                         | 1                             |            |                          | 12         | 6                           |                       |                           |
| 13 | AHMED FATOUH        | 1/0                   | 1      | 1             | 1                  | 3                    |                       |                         |                               | 2          | 4                        |            |                             | 2                     | 1                         |
| 14 | MARAWAN ATTIA       | 3 / 0                 | 6      |               | 6                  | 7                    | 1                     |                         | 1                             | 1          | 6                        | 15         | 2                           | 3                     | 5                         |
| 17 | MOHAMED ELNENY      | 3 / 2                 | 2      |               | 3                  | 3                    |                       |                         |                               | 1          | 9                        | 9          | 3                           | 5                     | 2                         |
| 19 | MOSTAFA MOHAMED     | 1/0                   | 3      |               | 3                  | 18                   | 4                     |                         | 5                             | 2          | 9                        | 9          | 4                           |                       | 2                         |
| 24 | MOHAMED ABDELMONEIM | 2 / 0                 |        | 2             | 2                  | 2                    | 3                     |                         | 3                             | 10         | 7                        | 8          | 2                           | 10                    | 3                         |
| 25 | ZIZO                | 2 / 0                 | 4      | 1             | 4                  | 23                   |                       |                         | 1                             |            |                          | 13         | 8                           | 3                     | 1                         |
| 4  | OMAR KAMAL          | 4 / 0                 |        |               | 4                  | 7                    |                       |                         |                               | 2          | 1                        | 4          | 3                           | 4                     | 2                         |
| 12 | MOHAMED HAMDY       | 7/0                   | 2      |               | 5                  | 6                    | 1                     |                         | 1                             | 5          | 3                        | 4          | 3                           | 4                     | 4                         |
| 18 | MOSTAFA FATHI       |                       |        |               |                    | 23                   |                       |                         |                               |            | 1                        | 12         | 12                          |                       |                           |
| 20 | MAHMOUD HAMADA      | 2 / 0                 | 1      |               | 3                  | 10                   | 2                     |                         | 2                             | 2          | 7                        | 14         | 3                           | 3                     | 2                         |
| 22 | OMAR MARMOUSH       | 2 / 1                 |        |               | 2                  | 6                    |                       |                         |                               |            | 4                        | 7          | 3                           | 1                     | 1                         |
| 27 | MOHANAD LASHIN      |                       | 1      |               |                    | 3                    |                       |                         |                               |            | 2                        | 3          | 2                           |                       | 1                         |