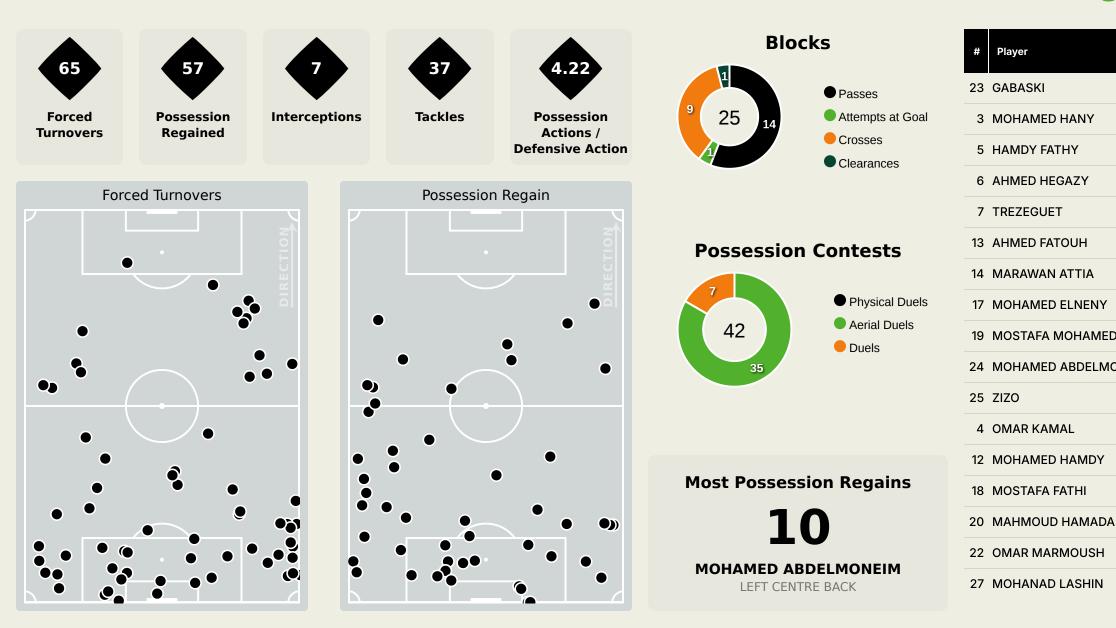

#### **Defensive Actions**

73

Forced

**Turnovers** 

**O** 

#

### **Out of Possession**

| #  | Player              | Tackles<br>Made / Won | Blocks | Interceptions | Pressing<br>Direct | Pressing<br>Indirect | Duels Won -<br>Aerial | Duels Won -<br>Physical | Possession<br>Contests<br>won | Clearances | Loose Ball<br>Receptions | Pushing On | Pushing On<br>into Pressing | Possession<br>Regains | Possession<br>Interrupted |
|----|---------------------|-----------------------|--------|---------------|--------------------|----------------------|-----------------------|-------------------------|-------------------------------|------------|--------------------------|------------|-----------------------------|-----------------------|---------------------------|
| 23 | GABASKI             | 0 / 0                 | 0      | 0             | 0                  | 0                    | 0                     | 0                       | 0                             | 0          | 2                        | 0          | 0                           | 6                     | 0                         |
| 3  | MOHAMED HANY        | 5 / 1                 | 3      | 2             | 6                  | 18                   |                       |                         | 1                             | 11         | 5                        | 17         | 14                          | 7                     | 7                         |
| 5  | HAMDY FATHY         | 1/0                   |        | 1             | 4                  | 14                   | 1                     |                         | 1                             |            | 6                        | 10         | 4                           | 5                     |                           |
| 6  | AHMED HEGAZY        | 2/0                   | 3      |               | 4                  | 4                    | 4                     |                         | 4                             | 10         | 3                        | 11         | 2                           | 4                     | 8                         |
| 7  | TREZEGUET           | 2/0                   |        |               | 2                  | 14                   |                       |                         | 1                             |            |                          | 12         | 6                           |                       |                           |
| 13 | AHMED FATOUH        | 1/0                   | 1      | 1             | 1                  | 3                    |                       |                         |                               | 2          | 4                        |            |                             | 2                     | 1                         |
| 14 | MARAWAN ATTIA       | 3 / 0                 | 6      |               | 6                  | 7                    | 1                     |                         | 1                             | 1          | 6                        | 15         | 2                           | 3                     | 5                         |
| 17 | MOHAMED ELNENY      | 3 / 2                 | 2      |               | 3                  | 3                    |                       |                         |                               | 1          | 9                        | 9          | 3                           | 5                     | 2                         |
| 19 | MOSTAFA MOHAMED     | 1/0                   | 3      |               | 3                  | 18                   | 4                     |                         | 5                             | 2          | 9                        | 9          | 4                           |                       | 2                         |
| 24 | MOHAMED ABDELMONEIM | 2 / 0                 |        | 2             | 2                  | 2                    | 3                     |                         | 3                             | 10         | 7                        | 8          | 2                           | 10                    | 3                         |
| 25 | ZIZO                | 2 / 0                 | 4      | 1             | 4                  | 23                   |                       |                         | 1                             |            |                          | 13         | 8                           | 3                     | 1                         |
| 4  | OMAR KAMAL          | 4 / 0                 |        |               | 4                  | 7                    |                       |                         |                               | 2          | 1                        | 4          | 3                           | 4                     | 2                         |
| 12 | MOHAMED HAMDY       | 7/0                   | 2      |               | 5                  | 6                    | 1                     |                         | 1                             | 5          | 3                        | 4          | 3                           | 4                     | 4                         |
| 18 | MOSTAFA FATHI       |                       |        |               |                    | 23                   |                       |                         |                               |            | 1                        | 12         | 12                          |                       |                           |
| 20 | MAHMOUD HAMADA      | 2 / 0                 | 1      |               | 3                  | 10                   | 2                     |                         | 2                             | 2          | 7                        | 14         | 3                           | 3                     | 2                         |
| 22 | OMAR MARMOUSH       | 2 / 1                 |        |               | 2                  | 6                    |                       |                         |                               |            | 4                        | 7          | 3                           | 1                     | 1                         |
| 27 | MOHANAD LASHIN      |                       | 1      |               |                    | 3                    |                       |                         |                               |            | 2                        | 3          | 2                           |                       | 1                         |