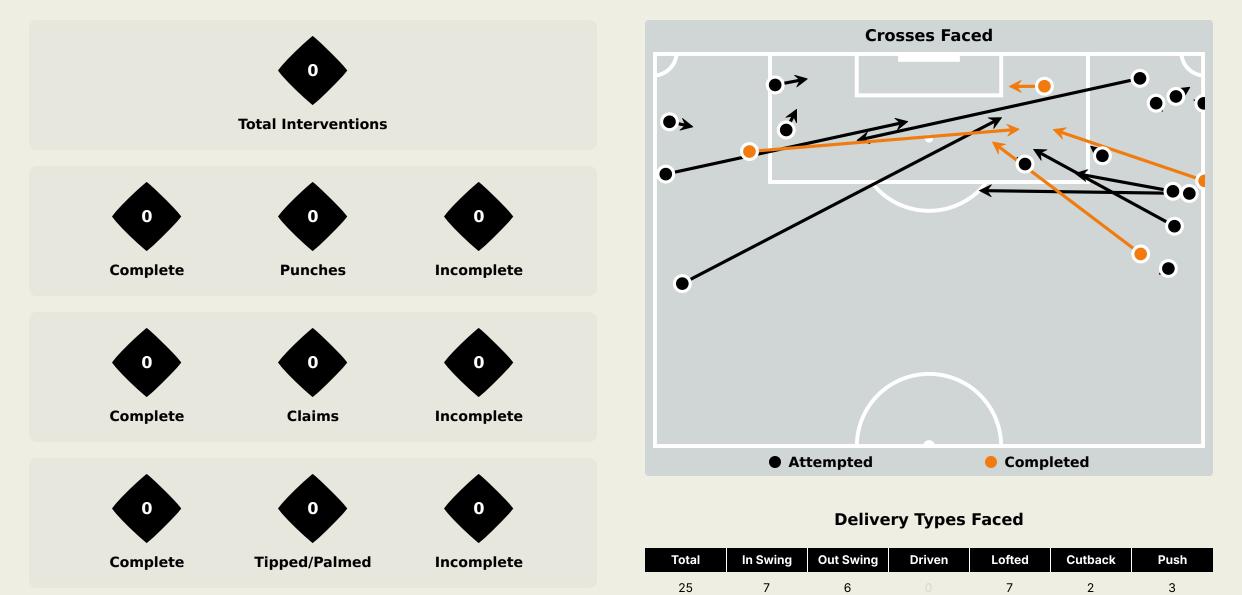

#### **Goalkeeping Involvement**

0

#### **Goalkeeping Distribution**

Goalkeeper Line Breaks