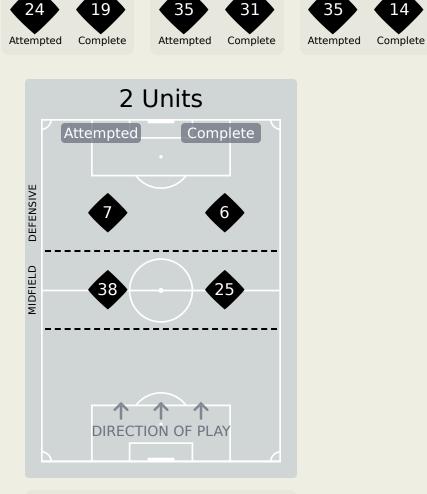

#### **Line Breaks**

Morocco

| 3 |
|---|
| 2 |
| 1 |
|   |

| Attempted Line Breaks | 46 |
|-----------------------|----|
| Inside Shape          | 29 |
| Outside Shape         | 17 |

Π

35

| Attempted Line Breaks | 45 |  |
|-----------------------|----|--|
| Inside Shape          | 23 |  |
| Outside Shape         | 22 |  |