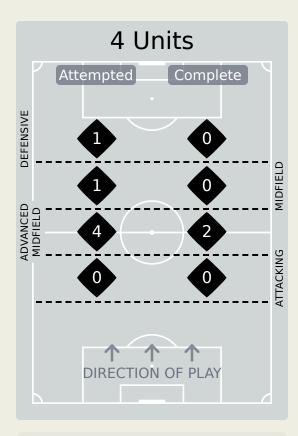

#### **Line Breaks**

Morocco

| 3 |
|---|
| 2 |
| 1 |
|   |

| Attempted Line Breaks | 46 |
|-----------------------|----|
| Inside Shape          | 29 |
| Outside Shape         | 17 |

Π

35

| Attempted Line Breaks | 45 |  |
|-----------------------|----|--|
| Inside Shape          | 23 |  |
| Outside Shape         | 22 |  |