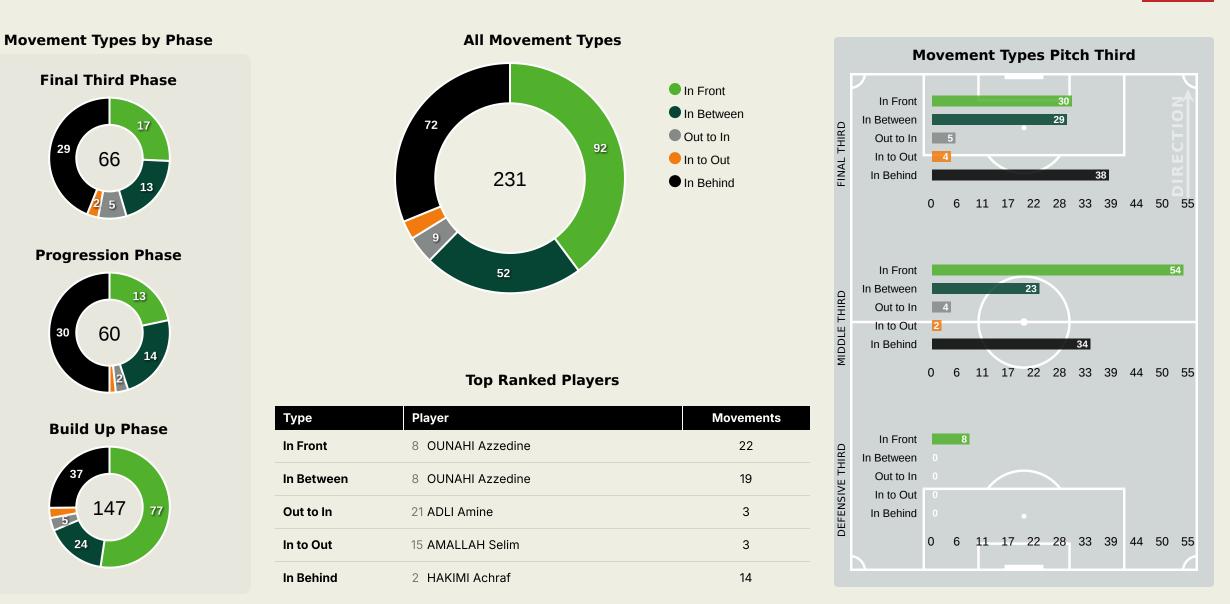

|                    |
| 15 | HUSSEIN Mohamed   |         | 1        |        |        |         |               | 1                  |
| 20 | MIROSHI Novatus   |         |          |        |        |         |               |                    |
| 21 | MMOMBWA Charles   |         |          |        |        |         |               |                    |
| 6  | TOTO Fei          |         |          |        |        |         |               |                    |
| 8  | ABRAHAM Morice    |         |          |        | 1      |         |               | 1                  |
| 12 | MSUVA Saimon      |         |          |        |        |         |               |                    |

#### **Offering to Receive**



#### **Offering to Receive**





#### **Movement to Receive**



#### **Movement to Receive**









# **OUT OF POSSESSION**





#### **Defensive Actions**



Total

Possession

Regains

#### **Defensive Actions**





Total

Possession

Regains

4

4

|      | 2 |
|------|---|
|      | 3 |
|      | 3 |
| a    |   |
| yn   |   |
| cari | 8 |
| ed   | 6 |
|      | 1 |
| es   | 1 |
|      | 2 |
|      |   |
|      | 1 |
|      |   |

#### **Defensive Line Height & Team Length**





#### **Defensive Line Height & Team Length**









#### **Defensive Pressure**









**MNOGA** Haji

**RIGHT BACK** 









## GOALKEEPING





#### **Goalkeeping Involvement**











0

#### **Goalkeeping Distribution**











Goalkeeper Line Breaks

#### **Goalkeeping Distribution**











Goalkeeper Line Breaks

#### **Goal Prevention**





#### **