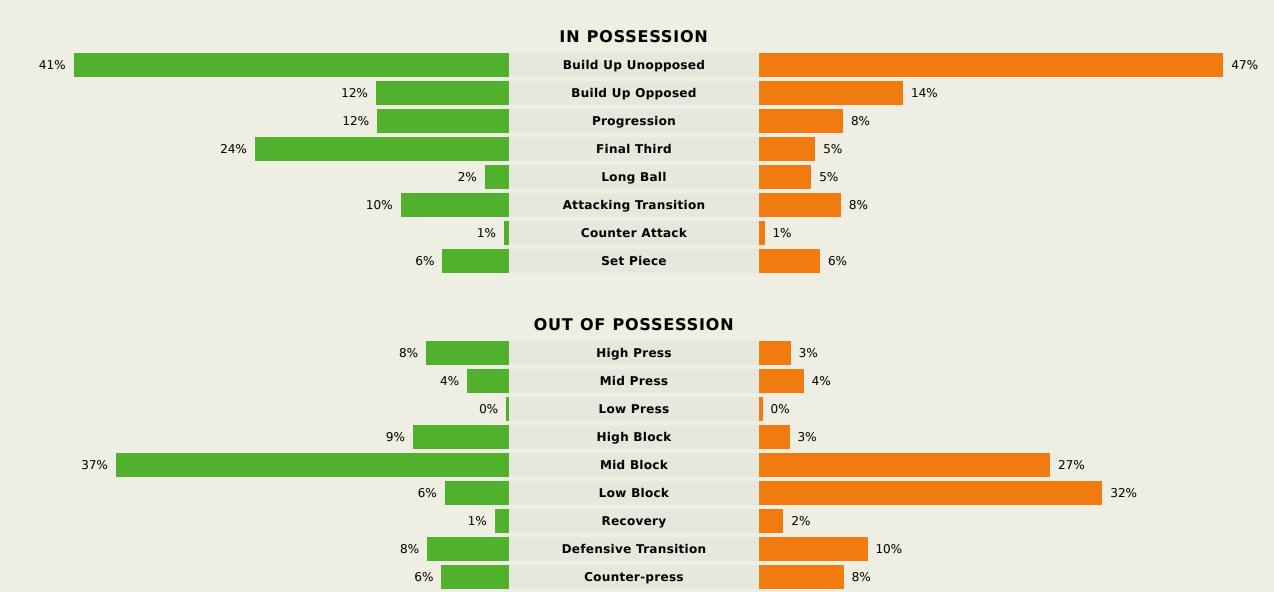

ons in the Final Third      |           |  | 26       |  |  |  |  |  |  |  |  |  |
| 25        |            |          | Crosses                            |           |  | 7        |  |  |  |  |  |  |  |  |  |
| 18        |            |          | Ball Progressions                  |           |  | 8        |  |  |  |  |  |  |  |  |  |
| 165 (38)  |            | Defensiv | e Pressures Applied (Direct Pressu | res)      |  | 171 (40) |  |  |  |  |  |  |  |  |  |
| 45        |            |          | Forced Turnovers                   |           |  | 38       |  |  |  |  |  |  |  |  |  |
| 63        |            |          | Second Balls                       |           |  | 49       |  |  |  |  |  |  |  |  |  |

17 January 2024 - Stade Laurent Pokou - 17:00



#### **Phases of Play**









# **IN POSSESSION**





### In Possession Line Height & Team Length







#### In Possession Line Height & Team Length









Attempted Line Breaks

94

#### **Line Breaks**

Morocco



| 3 |
|---|
| 2 |
| 1 |
|   |



| Attempted Line Breaks | 46 |
|-----------------------|----|
| Inside Shape          | 29 |
| Outside Shape         | 17 |



Π

35

| Attempted Line Breaks | 45 |  |
|-----------------------|----|--|
| Inside Shape          | 23 |  |
| Outside Shape         | 22 |  |

Attempted Line Breaks

68

#### **Line Breaks**





| Attempted Line Breaks | 6 |
|-----------------------|---|
| Inside Shape          | 5 |
| Outside Shape         | 1 |



| Attempted Line Breaks | 43 |
|-----------------------|----|
| Inside Shape          | 31 |
| Outside Shape         | 12 |