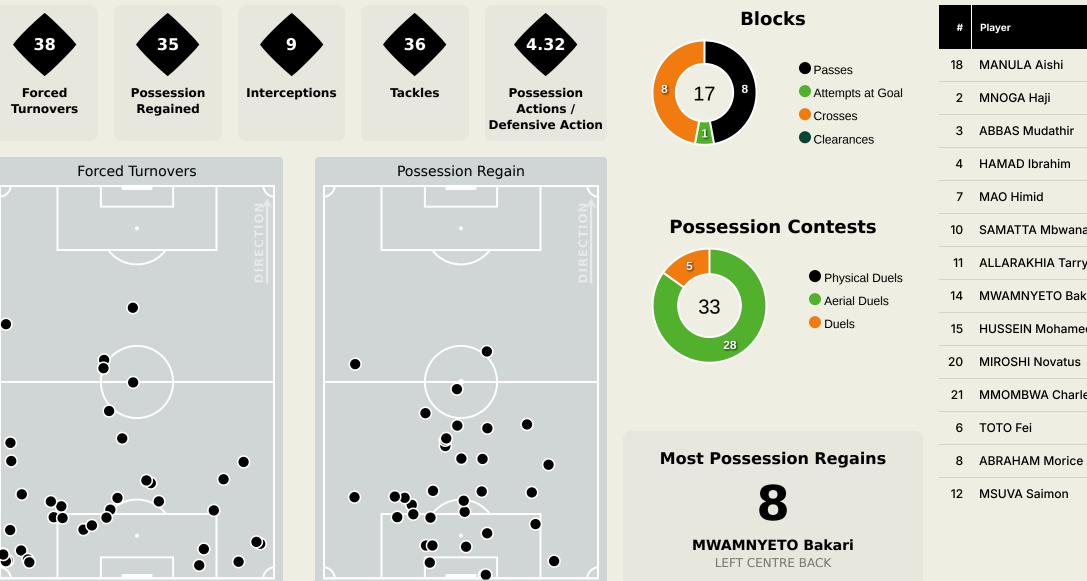

#### **Defensive Actions**

Total

Possession

Regains

#### **Defensive Actions**

Total

Possession

Regains

4

4

|      | 2 |
|------|---|
|      | 3 |
|      | 3 |
| a    |   |
| yn   |   |
| cari | 8 |
| ed   | 6 |
|      | 1 |
| es   | 1 |
|      | 2 |
|      |   |
|      | 1 |
|      |   |

### **Out of Possession**

| #  | Player            | Tackles<br>Made / Won | Blocks | Interceptions | Pressing<br>Direct | Pressing<br>Indirect | Duels Won -<br>Aerial | Duels Won -<br>Physical | Possession<br>Contests<br>won | Clearances | Loose Ball<br>Receptions | Pushing On | Pushing On<br>into Pressing | Possession<br>Regains | Possession<br>Interrupted |
|----|-------------------|-----------------------|--------|---------------|--------------------|----------------------|-----------------------|-------------------------|-------------------------------|------------|--------------------------|------------|-----------------------------|-----------------------|---------------------------|
| 18 | MANULA Aishi      | 0 / 0                 | 0      | 0             | 0                  | 0                    | 0                     | 0                       | 0                             | 0          | 1                        | 0          | 0                           | 4                     | 0                         |
| 2  | MNOGA Haji        | 4 / 0                 |        | 2             | 6                  | 6                    | 2                     |                         | 2                             | 2          | 3                        | 9          | 5                           | 4                     | 3                         |
| 3  | ABBAS Mudathir    | 2/0                   | 1      |               | 2                  | 7                    | 1                     |                         | 1                             |            | 3                        | 12         | 4                           | 2                     | 1                         |
| 4  | HAMAD Ibrahim     | 6/0                   | 2      |               | 6                  | 1                    | 2                     |                         | 2                             | 8          | 9                        | 3          | 1                           | 3                     | 6                         |
| 7  | MAO Himid         | 3/0                   | 2      |               | 6                  | 11                   | 1                     |                         | 2                             | 2          | 10                       | 18         | 5                           | 3                     | 2                         |
| 10 | SAMATTA Mbwana    | 2 / 0                 |        |               |                    | 14                   | 2                     |                         | 2                             |            |                          | 8          | 4                           |                       | 1                         |
| 11 | ALLARAKHIA Tarryn |                       |        |               |                    | 14                   |                       |                         |                               |            |                          | 13         | 4                           |                       |                           |
| 14 | MWAMNYETO Bakari  | 1/0                   | 3      | 3             | 1                  | 2                    |                       |                         |                               | 5          | 2                        | 9          | 2                           | 8                     | 3                         |
| 15 | HUSSEIN Mohamed   | 5 / 0                 | 5      | 3             | 3                  | 15                   |                       |                         |                               | 2          | 3                        | 17         | 7                           | 6                     | 5                         |
| 20 | MIROSHI Novatus   | 3/0                   | 1      |               | 4                  | 10                   | 2                     |                         | 2                             | 2          | 2                        | 29         | 6                           | 1                     | 4                         |
| 21 | MMOMBWA Charles   | 2 / 1                 | 1      |               | 2                  | 28                   |                       |                         |                               | 1          | 1                        | 16         | 7                           | 1                     | 1                         |
| 6  | TOTO Fei          | 2 / 0                 | 1      | 1             | 3                  | 5                    |                       |                         |                               | 2          | 2                        | 5          | 2                           | 2                     | 2                         |
| 8  | ABRAHAM Morice    | 4 / 0                 |        |               | 5                  | 9                    |                       |                         |                               | 1          | 5                        | 11         | 6                           |                       |                           |
| 12 | MSUVA Saimon      | 2/0                   | 1      |               | 2                  | 9                    | 2                     |                         | 2                             |            |                          | 15         | 4                           | 1                     |                           |