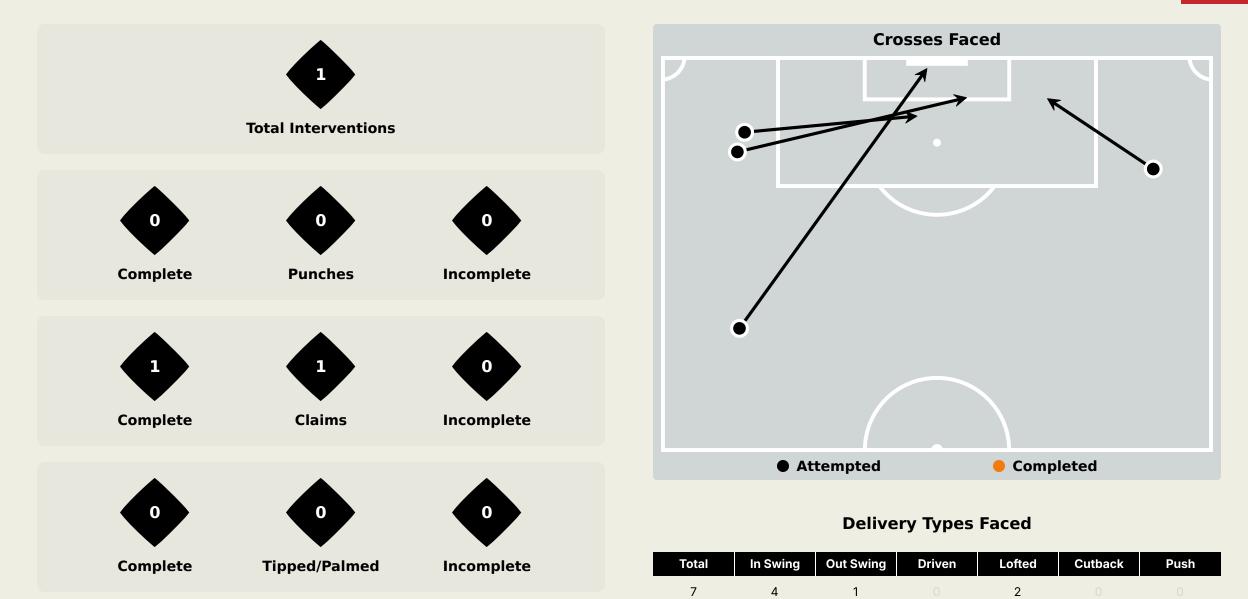

#### **Goalkeeping Involvement**

0

#### **Goalkeeping Distribution**

Goalkeeper Line Breaks