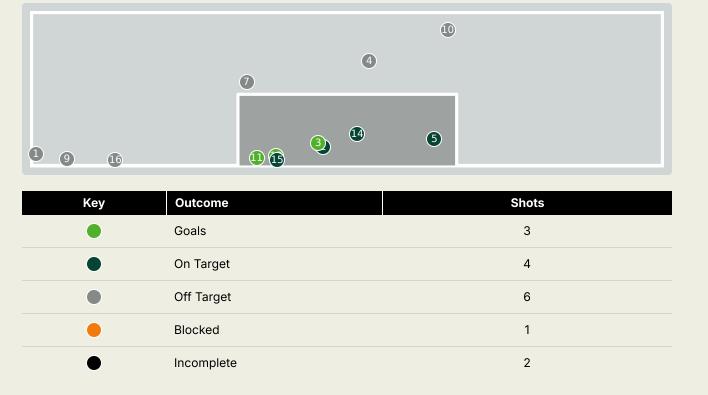

| Time | Player                | Outcome                           | Body Part  | Delivery Type |
|------|-----------------------|-----------------------------------|------------|---------------|
| 8    | 19 EN-NESYRI Youssef  | Off Target                        | Left Foot  | Pass          |
| 29   | 7 ZIYECH Hakim        | On Target - Saved                 | Left Foot  | Freekick      |
| 29   | 6 SAISS Romain        | On Target - Goal                  | Left Foot  | Other         |
| 32   | 19 EN-NESYRI Youssef  | Off Target                        | Head       | Freekick      |
| 35   | 7 ZIYECH Hakim        | On Target - Saved                 | Left Foot  | Pass          |
| 36   | 19 EN-NESYRI Youssef  | Incomplete - Player On Ball Error | Head       | Corner        |
| 38   | 16 EZZALZOULI Abde    | Off Target                        | Left Foot  | Pass          |
| 44   | 7 ZIYECH Hakim        | Incomplete - Blocked              | Left Foot  | Pass          |
| 50   | 19 EN-NESYRI Youssef  | Off Target                        | Left Foot  | Cross         |
| 65   | 8 OUNAHI Azzedine     | Off Target                        | Right Foot | Pass          |
| 76   | 8 OUNAHI Azzedine     | On Target - Goal                  | Right Foot | Pass          |
| 79   | 19 EN-NESYRI Youssef  | On Target - Goal                  | Left Foot  | Cross         |
| 83   | 6 SAISS Romain        | Incomplete - Player On Ball Error | Head       | Corner        |
| 90   | 21 ADLI Amine         | On Target - Saved                 | Left Foot  | Pass          |
| 90   | 23 EL KHANNOUSS Bilal | On Target - Saved                 | Left Foot  | Loose Ball    |
| 96   | 2 HAKIMI Achraf       | Off Target                        | Head       | Freekick      |