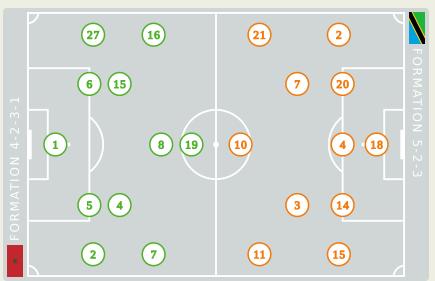

}{\otimes})$ 5 DF SAISS Romain (C)  $(\mathcal{S})$ 🐵 30' 📒 52' 6 MF ZIYECH Hakim + 81' 6 7 MF OUNAHI Azzedine 😌 77' 🖊 81'  $(\mathcal{S})$ 8 MF AMALLAH Selim + 72'  $(\mathcal{S})$ 15 MF EZZALZOULI Abde + 71' (16 FW EN-NESYRI Youssef 😔 80' 🖊 81' 19 DF CHIBI Mohamed  $\otimes$ 27 61'

#### SUBSTITUTES

- 12 GK EL KAJOUI Munir
- 22 GK BENABID Mehdi
- DF MAZRAOUI Noussair 3
- FW TISSOUDALI Tarik 9
- MF HARIT Amine 181' 10
- MF SAIBARI Ismael 11
- DF ABDELHAMID Yunis 13
- 14 MF EL AZZOUZI Oussama
- MF BOUFAL Sofiane (17 **† 81'**
- DF ABQAR Abdel 18  $(\overset{\circ}{\otimes})$
- FW EL KAABI Ayoub 🚹 81' 20
- FW ADLI Amine 171 21
- MF EL KHANNOUSS Bilal 23 **† 72'**
- MF RICHARDSON Amir  $(\overset{\circ}{\otimes})$ 24
- DF ATTIAT-ALLAH Yahya 25  $(\overset{\circ}{\otimes})$  $\bigcirc$











|                    |        |              | ST    | ARTI | NG         |
|--------------------|--------|--------------|-------|------|------------|
|                    | М      | ANULA Aish   | i Gk  | ( 18 | 8          |
|                    |        | MNOGA Ha     | ji MF | - 2  | 8          |
| <b>45'</b>         | ABB    | AS Mudathi   | r MF  | = 3  | 8          |
|                    | HAN    | MAD Ibrahin  | n DF  | 4    | 8          |
|                    | 22'    | MAO Himi     | d MF  | - 7  | 8          |
| <b>4 69'</b> (C)   | SAMA   | TTA Mbwana   | a FV  | V 10 | 8          |
| <b>4 38'</b>       | ALLAR/ | AKHIA Tarryı | n MF  | • 11 | $\odot$    |
| М                  | WAMN   | YETO Bakaı   | 'i DF | : 14 | 8          |
| <mark> </mark> 95' | HUSSEI | N Mohame