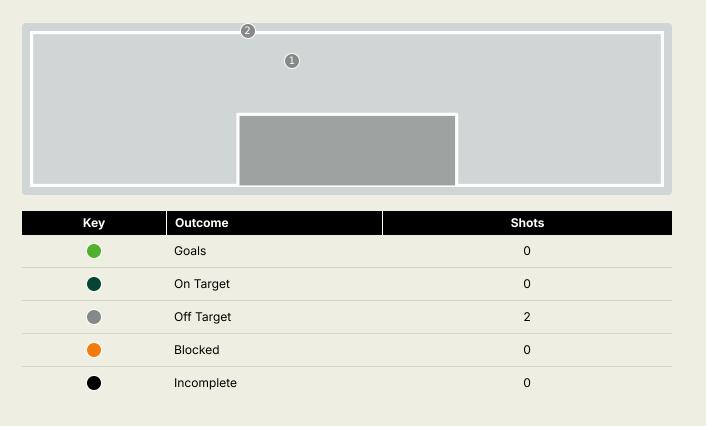

| Time | Player             | Outcome                                | Body Part | Delivery Type |
|------|--------------------|----------------------------------------|-----------|---------------|
| 45   | 20 MIROSHI Novatus | Off Target                             | Left Foot | Pass          |
| 47   | 15 HUSSEIN Mohamed | Deflected Off Target - Defensive Event | Left Foot | Loose Ball    |