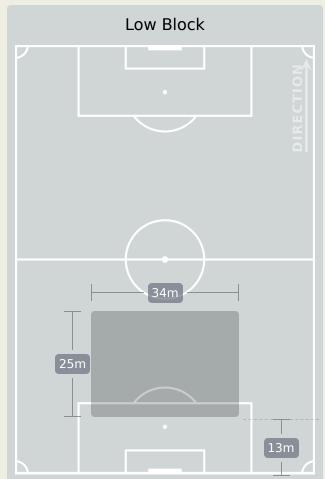

|         |               |                    |
| 8  | ABRAHAM Morice    |         |          |        | 1      |         |               | 1                  |
| 12 | MSUVA Saimon      |         |          |        |        |         |               |                    |

#### **Offering to Receive**



#### **Offering to Receive**





#### **Movement to Receive**



#### **Movement to Receive**









# **OUT OF POSSESSION**





#### **Defensive Actions**



Total

Possession

Regains

#### **Defensive Actions**





Total

Possession

Regains

4

4

|      | 2 |
|------|---|
|      | 3 |
|      | 3 |
| a    |   |
| yn   |   |
| cari | 8 |
| ed   | 6 |
|      | 1 |
| es   | 1 |
|      | 2 |
|      |   |
|      | 1 |
|      |   |

#### **Defensive Line Height & Team Length**





#### **Defensive Line Height & Team Length**









#### **Defensive Pressure**









**MNOGA** Haji

**RIGHT BACK** 









## GOALKEEPING





#### **Goalkeeping Involvement**











0

#### **Goalkeeping Distribution**











Goalkeeper Line Breaks

#### **Goalkeeping Distribution**











Goalkeeper Line Breaks

#### **Goal Prevention**





#### **Goal Prevention**





#### **Aerial Control**





### **Aerial Control**









# **SET PLAYS**





# Set Plays

| 3                | 6               |
|------------------|-----------------|
| Total Se         | et Plays        |
| 13               | 0               |
| Total Free Kicks | Total Penalties |
| 5                | 18              |
| Total Corners    | Total Throw Ins |

| Free Kicks          |       |