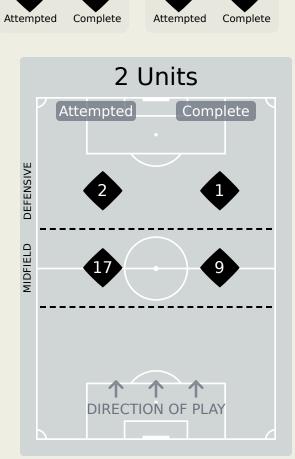

#### **Line Breaks**

| Attempted Line Breaks | 6 |
|-----------------------|---|
| Inside Shape          | 5 |
| Outside Shape         | 1 |

| Attempted Line Breaks | 43 |
|-----------------------|----|
| Inside Shape          | 31 |
| Outside Shape         | 12 |