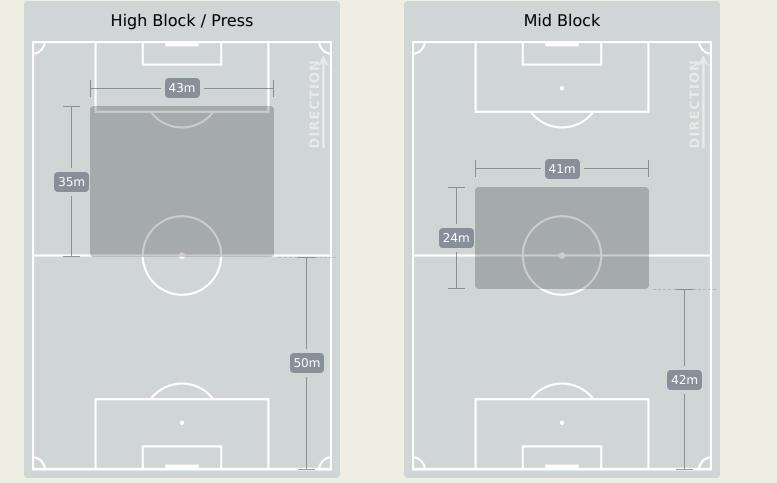

|         |               |                    |
| 8  | ABRAHAM Morice    |         |          |        | 1      |         |               | 1                  |
| 12 | MSUVA Saimon      |         |          |        |        |         |               |                    |

#### **Offering to Receive**



#### **Offering to Receive**





#### **Movement to Receive**



#### **Movement to Receive**









# **OUT OF POSSESSION**





#### **Defensive Actions**



Total

Possession

Regains

#### **Defensive Actions**





Total

Possession

Regains

4

4

|      | 2 |
|------|---|
|      | 3 |
|      | 3 |
| a    |   |
| yn   |   |
| cari | 8 |
| ed   | 6 |
|      | 1 |
| es   | 1 |
|      | 2 |
|      |   |
|      | 1 |
|      |   |

#### **Defensive Line Height & Team Length**





#### **Defensive Line Height & Team Length**









#### **Defensive Pressure**









**MNOGA** Haji

**RIGHT BACK** 









## GOALKEEPING





#### **Goalkeeping Involvement**











0

#### **Goalkeeping Distribution**











Goalkeeper Line Breaks

#### **Goalkeeping Distribution**











Goalkeeper Line Breaks

#### **Goal Prevention**





#### **Goal Prevention**





#### **Aerial Control**





### **Aerial Control**









# **SET PLAYS**





# Set Plays

| 3                | 6               |
|------------------|-----------------|
| Total Se         | et Plays        |
| 13               | 0               |
| Total Free Kicks | Total Penalties |
| 5                | 18              |
| Total Corners    | Total Throw Ins |

| Free Kicks          |