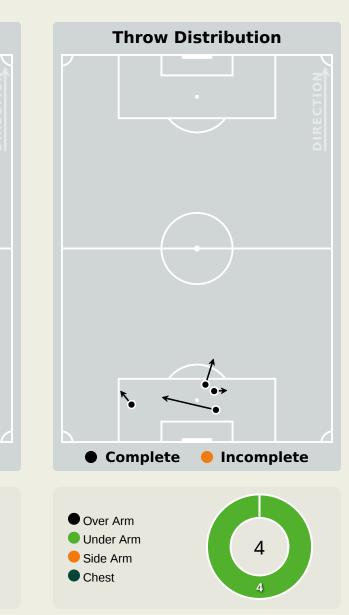

#### **Offering to Receive**





#### **Movement to Receive**



#### **Movement to Receive**









# **OUT OF POSSESSION**





#### **Defensive Actions**



Total

Possession

Regains

#### **Defensive Actions**





Total

Possession

Regains

4

4

|      | 2 |
|------|---|
|      | 3 |
|      | 3 |
| a    |   |
| yn   |   |
| cari | 8 |
| ed   | 6 |
|      | 1 |
| es   | 1 |
|      | 2 |
|      |   |
|      | 1 |
|      |   |

#### **Defensive Line Height & Team Length**





#### **Defensive Line Height & Team Length**









#### **Defensive Pressure**









**MNOGA** Haji

**RIGHT BACK** 









## GOALKEEPING





#### **Goalkeeping Involvement**











0

#### **Goalkeeping Distribution**











Goalkeeper Line Breaks

#### **Goalkeeping Distribution**











Goalkeeper Line Breaks

#### **Goal Prevention**





#### **Goal Prevention**





#### **Aerial Control**





### **Aerial Control**









# **SET PLAYS**





# Set Plays

| 3                | 6               |
|------------------|-----------------|
| Total Se         | et Plays        |
| 13               | 0               |
| Total Free Kicks | Total Penalties |
| 5                | 18              |
| Total Corners    | Total Throw Ins |

| Free Kicks          |       |
|---------------------|-------|
| Туре                | Total |
| Direct              | 13    |
| Direct (on target)  | 1     |
| Direct (off target) |       |
| Indirect            |       |

| Corners              |                |                    |       |  |  |  |  |  |  |  |
|----------------------|