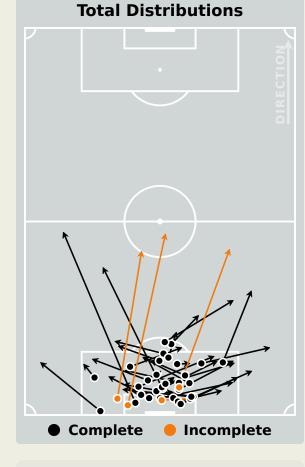

#### **Offering to Receive**





#### **Movement to Receive**



#### **Movement to Receive**









# **OUT OF POSSESSION**





#### **Defensive Actions**



Total

Possession

Regains

#### **Defensive Actions**





Total

Possession

Regains

4

4

|      | 2 |
|------|---|
|      | 3 |
|      | 3 |
| a    |   |
| yn   |   |
| cari | 8 |
| ed   | 6 |
|      | 1 |
| es   | 1 |
|      | 2 |
|      |   |
|      | 1 |
|      |   |

#### **Defensive Line Height & Team Length**





#### **Defensive Line Height & Team Length**









#### **Defensive Pressure**









**MNOGA** Haji

**RIGHT BACK** 









## GOALKEEPING





#### **Goalkeeping Involvement**











0

#### **Goalkeeping Distribution**











Goalkeeper Line Breaks

#### **Goalkeeping Distribution**











Goalkeeper Line Breaks

#### **Goal Prevention**





#### **Goal Prevention**





#### **Aerial Control**





### **Aerial Control**









# **SET PLAYS**





# Set Plays

| 3                | 6               |
|------------------|-----------------|
| Total Se         | et Plays        |
| 13               | 0               |
| Total Free Kicks | Total Penalties |
| 5                | 18              |
| Total Corners    | Total Throw Ins |

| Free Kicks          |       |
|---------------------|-------|
| Туре                | Total |
| Direct              | 13    |
| Direct (on target)  | 1     |
| Direct (off target) |       |
| Indirect            |       |

| Corners              |                |                    |       |  |  |  |  |  |  |  |
|----------------------|--