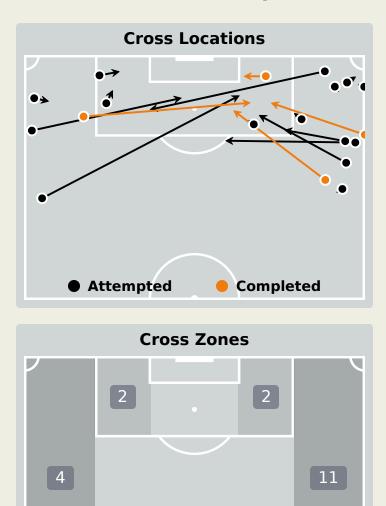

#### **Crosses (Open Play)**

| Inswing    | 4           |   |                |              |   |
|------------|-------------|---|----------------|--------------|---|
| Outswing   | 4           |   |                |              |   |
| Driven     |             |   |                |              |   |
| Lofted     |             | 6 |                |              |   |
| Cutback    | 2           |   |                |              |   |
| Push Cross | 3           |   |                |              |   |
| Total      |             |   |                | 19           | 9 |
|            | 0           | 5 | 10             | 15           |   |
|            |             |   |                |              |   |
|            |             |   |                |              |   |
|            | empted      | I | Cor            | npleted<br>4 |   |
| 1          | 9           |   | Cor<br>s Attem | 4            |   |
| 1          | 9<br>Most C |   | s Attemı<br>)  | 4            |   |

**Delivery Type** 

| #  | Player             | Inswing | Outswing | Driven | Lofted | Cutback | Push<br>Cross | Total<br>Attempted |
|----|--------------------|---------|----------|--------|--------|---------|---------------|--------------------|
| 1  | BOUNOU Yassine     | 0       | 0        | 0      | 0      | 0       | 0             | 0                  |
| 2  | HAKIMI Achraf      |         | 3        |        | 1      |         | 1             | 5                  |
| 4  | AMRABAT Sofyan     |         |          |        |        |         |               |                    |
| 5  | AGUERD Nayef       |         |          |        |        |         |               |                    |
| 6  | SAISS Romain       |         |          |        |        |         |               |                    |
| 7  | ZIYECH Hakim       | 2       |          |        | 1      | 2       |               | 5                  |
| 8  | OUNAHI Azzedine    |         | 1        |        | 2      |         |               | 3                  |
| 15 | AMALLAH Selim      |         |          |        |        |         |               |                    |
| 16 | EZZALZOULI Abde    |         |          |        |        |         | 1             | 1                  |
| 19 | EN-NESYRI Youssef  |         |          |        |        |         |               |                    |
| 27 | CHIBI Mohamed      | 2       |          |        | 1      |         | 1             | 4                  |
| 10 | HARIT Amine        |         |          |        |        |         |               |                    |
| 17 | BOUFAL Sofiane     |         |          |        | 1      |         |               | 1                  |
| 20 | EL KAABI Ayoub     |         |          |        |        |         |               |                    |
| 21 | ADLI Amine         |         |          |        |        |         |               |                    |
| 23 | EL KHANNOUSS Bilal |         |          |        |        |         |               |                    |
|    |                    |         |          |        |        |         |               |                    |