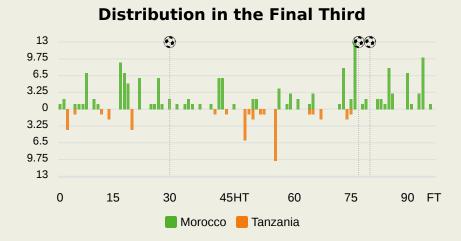

#### Match Summary - Key Statistics

|           | Possession |          |                                    |           |  |          |  |  |  |  |  |  |  |  |  |
|-----------|------------|----------|------------------------------------|-----------|--|----------|--|--|--|--|--|--|--|--|--|
| Total     |            | 49.2%    | 7.9%                               | 42.9%     |  | Total    |  |  |  |  |  |  |  |  |  |
| 3         |            |          |                                    | 0         |  |          |  |  |  |  |  |  |  |  |  |
| 16 (7)    |            |          |                                    | 2 (0)     |  |          |  |  |  |  |  |  |  |  |  |
| 491 (440) |            |          |                                    | 476 (404) |  |          |  |  |  |  |  |  |  |  |  |
| 90 %      |            |          | Pass Completion %                  |           |  | 85 %     |  |  |  |  |  |  |  |  |  |
| 64        |            |          |                                    | 34        |  |          |  |  |  |  |  |  |  |  |  |
| 12        |            |          | Defensive Line Breaks              |           |  | 1        |  |  |  |  |  |  |  |  |  |
| 141       |            |          | Receptions in the Final Third      |           |  | 26       |  |  |  |  |  |  |  |  |  |
| 25        |            |          | Crosses                            |           |  | 7        |  |  |  |  |  |  |  |  |  |
| 18        |            |          | Ball Progressions                  |           |  | 8        |  |  |  |  |  |  |  |  |  |
| 165 (38)  |            | Defensiv | e Pressures Applied (Direct Pressu | res)      |  | 171 (40) |  |  |  |  |  |  |  |  |  |
| 45        |            |          | Forced Turnovers                   |           |  | 38       |  |  |  |  |  |  |  |  |  |
| 63        |            |          | Second Balls                       |           |  | 49       |  |  |  |  |  |  |  |  |  |