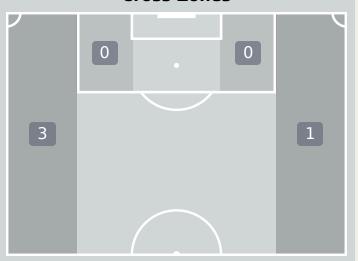

#### **Offering to Receive**

# In Possession - Offers & Receptions

| Morocco | Μ | orocco |  |
|---------|---|--------|--|
|---------|---|--------|--|

|                       |              |          |            | Offer move | ment types |           |             |                 |
|-----------------------|--------------|----------|------------|------------|------------|-----------|-------------|-----------------|
| # Player              | Total Offers | In Front | In Between | Out to In  | In to Out  | In Behind | No Movement | Offers Received |
| 1 BOUNOU Yassine      | 2            |          |            |            |            |           | 2           | 1               |
| 2 HAKIMI Achraf       | 31           | 6        | 2          | 1          |            | 14        | 8           | 16              |
| 4 AMRABAT Sofyan      | 26           | 19       | 4          |            |            |           | 3           | 13              |
| 5 AGUERD Nayef        | 2            |          |            |            |            |           | 2           |                 |
| 6 SAISS Romain        | 1            |          |            |            |            |           | 1           | 1               |
| 7 ZIYECH Hakim        | 20           | 5        | 4          |            |            | 7         | 4           | 13              |
| 8 OUNAHI Azzedine     | 58           | 22       | 19         | 2          | 2          | 12        | 1           | 24              |
| 15 AMALLAH Selim      | 24           | 6        | 9          | 2          | 3          | 2         | 2           | 7               |
| 16 EZZALZOULI Abde    | 20           | 3        | 1          | 1          |            | 12        | 3           | 8               |
| 19 EN-NESYRI Youssef  | 18           | 2        | 6          |            |            | 10        |             | 2               |
| 27 CHIBI Mohamed      | 21           | 11       | 1          |            |            | 4         | 5           | 4               |
| 10 HARIT Amine        | 8            | 5        |            |            |            |           | 3           | 5               |
| 17 BOUFAL Sofiane     | 13           | 7        | 1          |            |            | 3         | 2           | 5               |
| 20 EL KAABI Ayoub     | 4            |          | 1          |            |            | 3         |             | 1               |
| 21 ADLI Amine         | 18           | 4        | 3          | 3          |            | 4         | 4           | 8               |
| 23 EL KHANNOUSS Bilal | 6            | 2        | 1          |            | 1          | 1         | 1           | 2               |