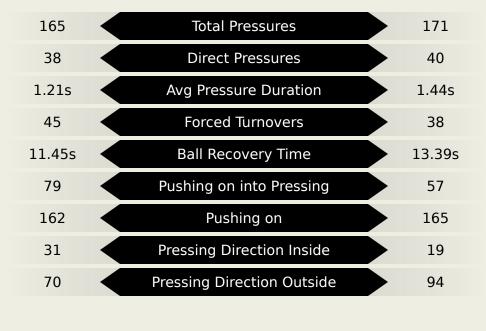

#### Match Summary - Key Statistics

|           | Possession |          |                                    |           |  |          |  |  |  |  |  |  |  |  |  |
|-----------|------------|----------|------------------------------------|-----------|--|----------|--|--|--|--|--|--|--|--|--|
| Total     |            | 49.2%    | 7.9%                               | 42.9%     |  | Total    |  |  |  |  |  |  |  |  |  |
| 3         |            |          |                                    | 0         |  |          |  |  |  |  |  |  |  |  |  |
| 16 (7)    |            |          |                                    | 2 (0)     |  |          |  |  |  |  |  |  |  |  |  |
| 491 (440) |            |          |                                    | 476 (404) |  |          |  |  |  |  |  |  |  |  |  |
| 90 %      |            |          | Pass Completion %                  |           |  | 85 %     |  |  |  |  |  |  |  |  |  |
| 64        |            |          |                                    | 34        |  |          |  |  |  |  |  |  |  |  |  |
| 12        |            |          | Defensive Line Breaks              |           |  | 1        |  |  |  |  |  |  |  |  |  |
| 141       |            |          | Receptions in the Final Third      |           |  | 26       |  |  |  |  |  |  |  |  |  |
| 25        |            |          | Crosses                            |           |  | 7        |  |  |  |  |  |  |  |  |  |
| 18        |            |          | Ball Progressions                  |           |  | 8        |  |  |  |  |  |  |  |  |  |
| 165 (38)  |            | Defensiv | e Pressures Applied (Direct Pressu | res)      |  | 171 (40) |  |  |  |  |  |  |  |  |  |
| 45        |            |          | Forced Turnovers                   |           |  | 38       |  |  |  |  |  |  |  |  |  |
| 63        |            |          | Second Balls                       |           |  | 49       |  |  |  |  |  |  |  |  |  |

## **Out of Possession**

| Morocco |
|---------|
|---------|

| #  | Player             | Tackles<br>Made / Won | Blocks | Interceptions | Pressing<br>Direct | Pressing<br>Indirect | Duels Won -<br>Aerial | Duels Won -<br>Physical | Possession<br>Contests<br>won | Clearances | Loose Ball<br>Receptions | Pushing On | Pushing On<br>into Pressing | Possession<br>Regains | Possession<br>Interrupted |
|----|--------------------|-----------------------|--------|---------------|--------------------|----------------------|-----------------------|-------------------------|-------------------------------|------------|--------------------------|------------|-----------------------------|-----------------------|---------------------------|
| 1  | BOUNOU Yassine     | 0 / 0                 | 0      | 0             | 0                  | 0                    | 0                     | 0                       | 0                             | 0          | 3                        | 0          | 0                           | 7                     | 0                         |
| 2  | HAKIMI Achraf      | 1/0                   | 2      | 1             | 3                  | 12                   | 3                     |                         | 3                             | 1          | 7                        | 19         | 6                           | 5                     | 1                         |
| 4  | AMRABAT Sofyan     | 6 / 2                 |        |               | 7                  | 9                    | 1                     |                         | 2                             |            | 5                        | 15         | 7                           | 3                     |                           |
| 5  | AGUERD Nayef       | 1/0                   |        |               | 1                  |                      | 2                     |                         | 2                             | 3          | 7                        | 5          | 1                           | 3                     | 2                         |
| 6  | SAISS Romain       | 1/0                   | 1      | 1             |                    |                      | 4                     |                         | 4                             | 2          | 3                        | 5          |                             | 2                     | 3                         |
| 7  | ZIYECH Hakim       |                       | 3      | 2             |                    | 16                   |                       |                         |                               | 1          | 6                        | 10         | 8                           | 3                     | 1                         |
| 8  | OUNAHI Azzedine    | 2/0                   | 3      |               | 1                  | 21                   |                       |                         | 1                             |            | 6                        | 19         | 13                          |                       | 2                         |
| 15 | AMALLAH Selim      | 4 / 0                 | 1      | 1             | 9                  | 12                   | 1                     |                         | 1                             |            | 2                        | 27         | 15                          | 2                     |                           |
| 16 | EZZALZOULI Abde    |                       | 1      |               | 6                  | 9                    | 1                     |                         | 1                             |            | 2                        | 12         | 4                           |                       |                           |
| 19 | EN-NESYRI Youssef  | 2/0                   | 1      |               | 4                  | 20                   | 3                     |                         | 3                             | 2          | 2                        | 19         | 11                          | 3                     | 1                         |
| 27 | CHIBI Mohamed      | 1/0                   | 2      | 2             | 3                  | 3                    |                       |                         | 1                             | 2          | 6                        | 9          | 2                           | 5                     | 2                         |
| 10 | HARIT Amine        |                       | 1      |               |                    | 3                    |                       |                         |                               |            | 2                        |            |                             | 1                     |                           |
| 17 | BOUFAL Sofiane     |                       |        |               |                    | 4                    |                       |                         |                               |            |                          | 1          | 1                           |                       |                           |
| 20 | EL KAABI Ayoub     | 1/0                   |        |               | 1                  | 2                    |                       |                         |                               |            |                          | 3          |                             | 1                     |                           |
| 21 | ADLI Amine         |                       | 2      |               |                    | 7                    |                       |                         | 1                             |            | 2                        | 6          | 4                           | 1                     |                           |
| 23 | EL KHANNOUSS Bilal | 3/0                   |        |               | 3                  | 9                    |                       |                         |                               |            | 2                        | 12         | 7                           |                       |                           |

### **Out of Possession**

| #  | Player            | Tackles<br>Made / Won | Blocks | Interceptions | Pressing<br>Direct | Pressing<br>Indirect | Duels Won -<br>Aerial | Duels Won -<br>Physical | Possession<br>Contests<br>won | Clearances | Loose Ball<br>Receptions | Pushing On | Pushing On<br>into Pressing | Possession<br>Regains | Possession<br>Interrupted |
|----|-------------------|-----------------------|--------|---------------|--------------------|----------------------|-----------------------|-------------------------|-------------------------------|------------|--------------------------|------------|-----------------------------|-----------------------|---------------------------|
| 18 | MANULA Aishi      | 0 / 0                 | 0      | 0             | 0                  | 0                    | 0                     | 0                       | 0                             | 0          | 1                        | 0          | 0                           | 4                     | 0                         |
| 2  | MNOGA Haji        | 4 / 0                 |        | 2             | 6                  | 6                    | 2                     |                         | 2                             | 2          | 3                        | 9          | 5                           | 4                     | 3                         |
| 3  | ABBAS Mudathir    | 2/0                   | 1      |               | 2                  | 7                    | 1                     |                         | 1                             |            | 3                        | 12         | 4                           | 2                     | 1                         |
| 4  | HAMAD Ibrahim     | 6/0                   | 2      |               | 6                  | 1                    | 2                     |                         | 2                             | 8          | 9                        | 3          | 1                           | 3                     | 6                         |
| 7  | MAO Himid         | 3/0                   | 2      |               | 6                  | 11                   | 1                     |                         | 2                             | 2          | 10                       | 18         | 5                           | 3                     | 2                         |
| 10 | SAMATTA Mbwana    | 2 / 0                 |        |               |                    | 14                   | 2                     |                         | 2                             |            |                          | 8          | 4                           |                       | 1                         |
| 11 | ALLARAKHIA Tarryn |                       |        |               |                    | 14                   |                       |                         |                               |            |                          | 13         | 4                           |                       |                           |
| 14 | MWAMNYETO Bakari  | 1/0                   | 3      | 3             | 1                  | 2                    |                       |                         |                               | 5          | 2                        | 9          | 2                           | 8                     | 3                         |
| 15 | HUSSEIN Mohamed   | 5 / 0                 | 5      | 3             | 3                  | 15                   |                       |                         |                               | 2          | 3                        | 17         | 7                           | 6                     | 5                         |
| 20 | MIROSHI Novatus   | 3/0                   | 1      |               | 4                  | 10                   | 2                     |                         | 2                             | 2          | 2                        | 29         | 6                           | 1                     | 4                         |
| 21 | MMOMBWA Charles   | 2 / 1                 | 1      |               | 2                  | 28                   |                       |                         |                               | 1          | 1                        | 16         | 7                           | 1                     | 1                         |
| 6  | TOTO Fei          | 2 / 0                 | 1      | 1             | 3                  | 5                    |                       |                         |                               | 2          | 2                        | 5          | 2                           | 2                     | 2                         |
| 8  | ABRAHAM Morice    | 4 / 0                 |        |               | 5                  | 9                    |                       |                         |                               | 1          | 5                        | 11         | 6                           |                       |                           |
| 12 | MSUVA Saimon      | 2/0                   | 1      |               | 2                  | 9                    | 2                     |                         | 2                             |            |                          | 15         | 4                           | 1                     |                           |