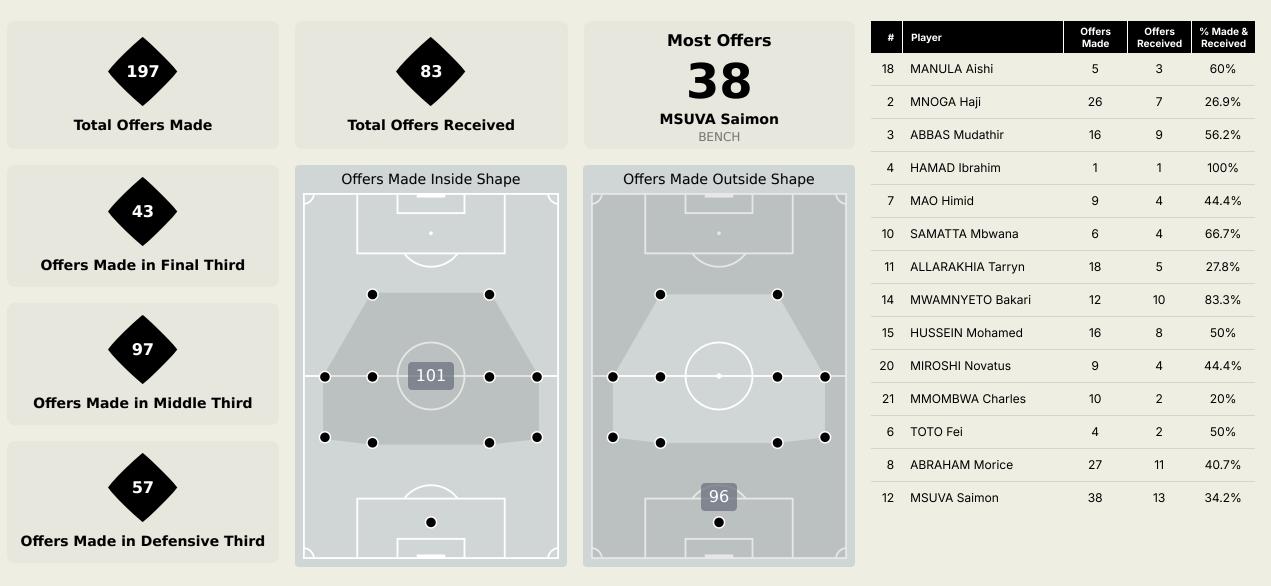

#### **Offering to Receive**

# In Possession - Offers & Receptions

| Morocco | Μ | orocco |  |
|---------|---|--------|--|
|---------|---|--------|--|

|                       |              |          |            | Offer move | ment types |           |             |                 |
|-----------------------|--------------|----------|------------|------------|------------|-----------|-------------|-----------------|
| # Player              | Total Offers | In Front | In Between | Out to In  | In to Out  | In Behind | No Movement | Offers Received |
| 1 BOUNOU Yassine      | 2            |          |            |            |            |           | 2           | 1               |
| 2 HAKIMI Achraf       | 31           | 6        | 2          | 1          |            | 14        | 8           | 16              |
| 4 AMRABAT Sofyan      | 26           | 19       | 4          |            |            |           | 3           | 13              |
| 5 AGUERD Nayef        | 2            |          |            |            |            |           | 2           |                 |
| 6 SAISS Romain        | 1            |          |            |            |            |           | 1           | 1               |
| 7 ZIYECH Hakim        | 20           | 5        | 4          |            |            | 7         | 4           | 13              |
| 8 OUNAHI Azzedine     | 58           | 22       | 19         | 2          | 2          | 12        | 1           | 24              |
| 15 AMALLAH Selim      | 24           | 6        | 9          | 2          | 3          | 2         | 2           | 7               |
| 16 EZZALZOULI Abde    | 20           | 3        | 1          | 1          |            | 12        | 3           | 8               |
| 19 EN-NESYRI Youssef  | 18           | 2        | 6          |            |            | 10        |             | 2               |
| 27 CHIBI Mohamed      | 21           | 11       | 1          |            |            | 4         | 5           | 4               |
| 10 HARIT Amine        | 8            | 5        |            |            |            |           | 3           | 5               |
| 17 BOUFAL Sofiane     | 13           | 7        | 1          |            |            | 3         | 2           | 5               |
| 20 EL KAABI Ayoub     | 4            |          | 1          |            |            | 3         |             | 1               |
| 21 ADLI Amine         | 18           | 4        | 3          | 3          |            | 4         | 4           | 8               |
| 23 EL KHANNOUSS Bilal | 6            | 2        | 1          |            | 1          | 1         | 1           | 2               |