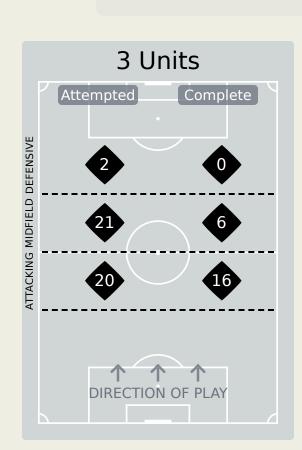

#### **Line Breaks**

| Attempted Line Breaks | 6 |
|-----------------------|---|
| Inside Shape          | 5 |
| Outside Shape         | 1 |

| Attempted Line Breaks | 43 |
|-----------------------|----|
| Inside Shape          | 31 |
| Outside Shape         | 12 |