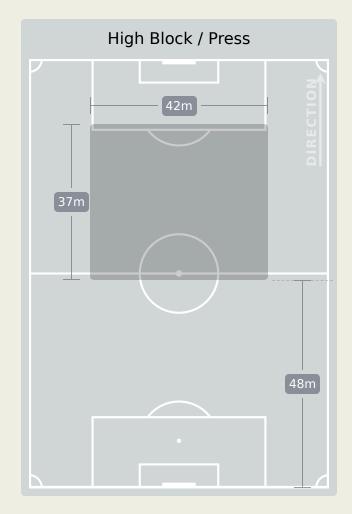

|
| 8  | ABRAHAM Morice    |         |          |        | 1      |         |               | 1                  |
| 12 | MSUVA Saimon      |         |          |        |        |         |               |                    |

#### **Offering to Receive**



#### **Offering to Receive**





#### **Movement to Receive**



#### **Movement to Receive**









# **OUT OF POSSESSION**





#### **Defensive Actions**



Total

Possession

Regains

#### **Defensive Actions**





Total

Possession

Regains

4

4

|      | 2 |
|------|---|
|      | 3 |
|      | 3 |
| a    |   |
| yn   |   |
| cari | 8 |
| ed   | 6 |
|      | 1 |
| es   | 1 |
|      | 2 |
|      |   |
|      | 1 |
|      |   |

#### **Defensive Line Height & Team Length**





#### **Defensive Line Height & Team Length**









#### **Defensive Pressure**









**MNOGA** Haji

**RIGHT BACK** 









## GOALKEEPING





#### **Goalkeeping Involvement**











0

#### **Goalkeeping Distribution**











Goalkeeper Line Breaks

#### **Goalkeeping Distribution**











Goalkeeper Line Breaks

#### **Goal Prevention**





#### **Goal Prevention**





#### **Aerial Control**





### **Aerial Control**









# **SET PLAYS**





# Set Plays

| 3                | 6               |
|------------------|-----------------|
| Total Se         | et Plays        |
| 13               | 0               |
| Total Free Kicks | Total Penalties |
| 5                | 18              |
| Total Corners    | Total Throw Ins |

| Free Kicks          |       |
|---------------------|-------|
| Туре