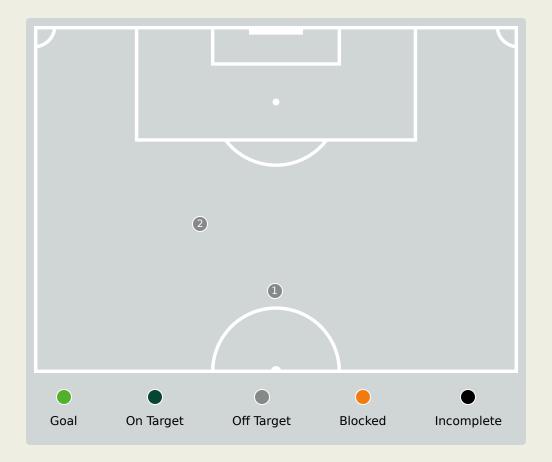

| Time | Player             | Outcome                                | Body Part | Delivery Type |
|------|--------------------|----------------------------------------|-----------|---------------|
| 45   | 20 MIROSHI Novatus | Off Target                             | Left Foot | Pass          |
| 47   | 15 HUSSEIN Mohamed | Deflected Off Target - Defensive Event | Left Foot | Loose Ball    |