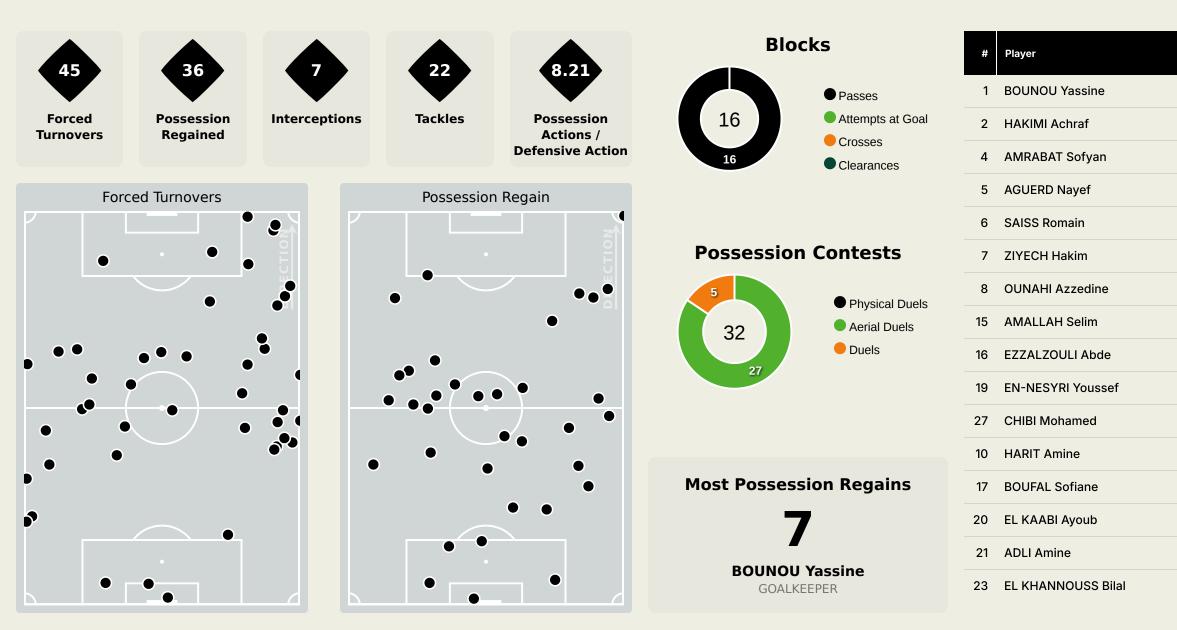

#### **Defensive Actions**

Total

Possession

Regains

#### **Defensive Actions**

Total

Possession

Regains

4

4

|      | 2 |
|------|---|
|      | 3 |
|      | 3 |
| a    |   |
| yn   |   |
| cari | 8 |
| ed   | 6 |
|      | 1 |
| es   | 1 |
|      | 2 |
|      |   |
|      | 1 |
|      |   |

## **Out of Possession**

| Morocco |
|---------|
|---------|

| #  | Player             | Tackles<br>Made / Won | Blocks | Interceptions | Pressing<br>Direct | Pressing<br>Indirect | Duels Won -<br>Aerial | Duels Won -<br>Physical | Possession<br>Contests<br>won | Clearances | Loose Ball<br>Receptions | Pushing On | Pushing On<br>into Pressing | Possession<br>Regains | Possession<br>Interrupted |
|----|--------------------|-----------------------|--------|---------------|--------------------|----------------------|-----------------------|-------------------------|-------------------------------|------------|--------------------------|------------|-----------------------------|-----------------------|---------------------------|
| 1  | BOUNOU Yassine     | 0 / 0                 | 0      | 0             | 0                  | 0                    | 0                     | 0                       | 0                             | 0          | 3                        | 0          | 0                           | 7                     | 0                         |
| 2  | HAKIMI Achraf      | 1/0                   | 2      | 1             | 3                  | 12                   | 3                     |                         | 3                             | 1          | 7                        | 19         | 6                           | 5                     | 1                         |
| 4  | AMRABAT Sofyan     | 6 / 2                 |        |               | 7                  | 9                    | 1                     |                         | 2                             |            | 5                        | 15         | 7                           | 3                     |                           |
| 5  | AGUERD Nayef       | 1/0                   |        |               | 1                  |                      | 2                     |                         | 2                             | 3          | 7                        | 5          | 1                           | 3                     | 2                         |
| 6  | SAISS Romain       | 1/0                   | 1      | 1             |                    |                      | 4                     |                         | 4                             | 2          | 3                        | 5          |                             | 2                     | 3                         |
| 7  | ZIYECH Hakim       |                       | 3      | 2             |                    | 16                   |                       |                         |                               | 1          | 6                        | 10         | 8                           | 3                     | 1                         |
| 8  | OUNAHI Azzedine    | 2/0                   | 3      |               | 1                  | 21                   |                       |                         | 1                             |            | 6                        | 19         | 13                          |                       | 2                         |
| 15 | AMALLAH Selim      | 4 / 0                 | 1      | 1             | 9                  | 12                   | 1                     |                         | 1                             |            | 2                        | 27         | 15                          | 2                     |                           |
| 16 | EZZALZOULI Abde    |                       | 1      |               | 6                  | 9                    | 1                     |                         | 1                             |            | 2                        | 12         | 4                           |                       |                           |
| 19 | EN-NESYRI Youssef  | 2/0                   | 1      |               | 4                  | 20                   | 3                     |                         | 3                             | 2          | 2                        | 19         | 11                          | 3                     | 1                         |
| 27 | CHIBI Mohamed      | 1/0                   | 2      | 2             | 3                  | 3                    |                       |                         | 1                             | 2          | 6                        | 9          | 2                           | 5                     | 2                         |
| 10 | HARIT Amine        |                       | 1      |               |                    | 3                    |                       |                         |                               |            | 2                        |            |                             | 1                     |                           |
| 17 | BOUFAL Sofiane     |                       |        |               |                    | 4                    |                       |                         |                               |            |                          | 1          | 1                           |                       |                           |
| 20 | EL KAABI Ayoub     | 1/0                   |        |               | 1                  | 2                    |                       |                         |                               |            |                          | 3          |                             | 1                     |                           |
| 21 | ADLI Amine         |                       | 2      |               |                    | 7                    |                       |                         | 1                             |            | 2                        | 6          | 4                           | 1                     |                           |
| 23 | EL KHANNOUSS Bilal | 3/0                   |        |               | 3                  | 9                    |                       |                         |                               |            | 2                        | 12         | 7                           |                       |                           |