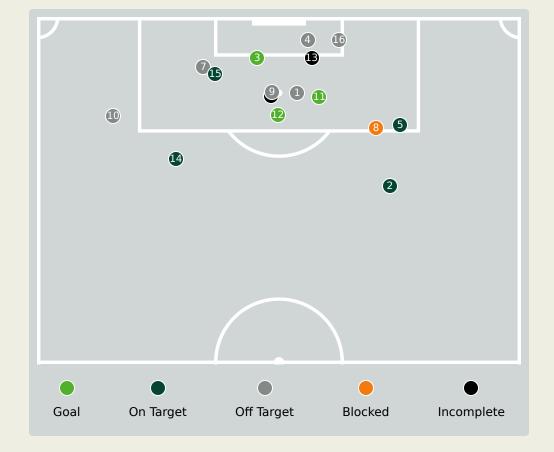

| Time | Player                | Outcome                           | Body Part  | Delivery Type |
|------|-----------------------|-----------------------------------|------------|---------------|
| 8    | 19 EN-NESYRI Youssef  | Off Target                        | Left Foot  | Pass          |
| 29   | 7 ZIYECH Hakim        | On Target - Saved                 | Left Foot  | Freekick      |
| 29   | 6 SAISS Romain        | On Target - Goal                  | Left Foot  | Other         |
| 32   | 19 EN-NESYRI Youssef  | Off Target                        | Head       | Freekick      |
| 35   | 7 ZIYECH Hakim        | On Target - Saved                 | Left Foot  | Pass          |
| 36   | 19 EN-NESYRI Youssef  | Incomplete - Player On Ball Error | Head       | Corner        |
| 38   | 16 EZZALZOULI Abde    | Off Target                        | Left Foot  | Pass          |
| 44   | 7 ZIYECH Hakim        | Incomplete - Blocked              | Left Foot  | Pass          |
| 50   | 19 EN-NESYRI Youssef  | Off Target                        | Left Foot  | Cross         |
| 65   | 8 OUNAHI Azzedine     | Off Target                        | Right Foot | Pass          |
| 76   | 8 OUNAHI Azzedine     | On Target - Goal                  | Right Foot | Pass          |
| 79   | 19 EN-NESYRI Youssef  | On Target - Goal                  | Left Foot  | Cross         |
| 83   | 6 SAISS Romain        | Incomplete - Player On Ball Error | Head       | Corner        |
| 90   | 21 ADLI Amine         | On Target - Saved                 | Left Foot  | Pass          |
| 90   | 23 EL KHANNOUSS Bilal | On Target - Saved                 | Left Foot  | Loose Ball    |
| 96   | 2 HAKIMI Achraf       | Off Target                        | Head       | Freekick      |