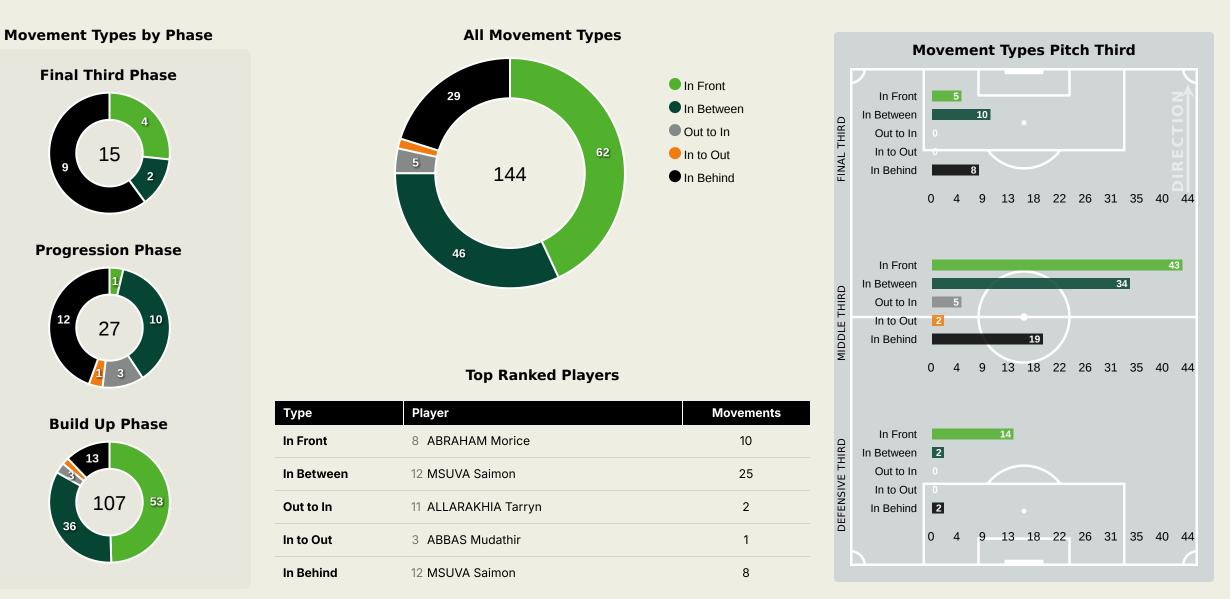

SSEIN Mohamed   |         | 1        |        |        |         |               | 1                  |
| 20 | MIROSHI Novatus   |         |          |        |        |         |               |                    |
| 21 | MMOMBWA Charles   |         |          |        |        |         |               |                    |
| 6  | TOTO Fei          |         |          |        |        |         |               |                    |
| 8  | ABRAHAM Morice    |         |          |        | 1      |         |               | 1                  |
| 12 | MSUVA Saimon      |         |          |        |        |         |               |                    |

#### **Offering to Receive**



#### **Offering to Receive**





#### **Movement to Receive**



#### **Movement to Receive**









# **OUT OF POSSESSION**





#### **Defensive Actions**



Total

Possession

Regains

#### **Defensive Actions**





Total

Possession

Regains

4

4

|      | 2 |
|------|---|
|      | 3 |
|      | 3 |
| a    |   |
| yn   |   |
| cari | 8 |
| ed   | 6 |
|      | 1 |
| es   | 1 |
|      | 2 |
|      |   |
|      | 1 |
|      |   |

#### **Defensive Line Height & Team Length**





#### **Defensive Line Height & Team Length**









#### **Defensive Pressure**









**MNOGA** Haji

**RIGHT BACK** 









## GOALKEEPING





#### **Goalkeeping Involvement**











0

#### **Goalkeeping Distribution**











Goalkeeper Line Breaks

#### **Goalkeeping Distribution**











Goalkeeper Line Breaks

#### **Goal Prevention**





#### **Goal Prevention**





#### **Aeri