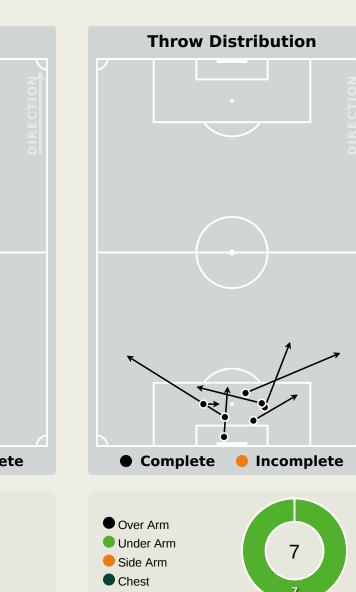

|               |                    |

#### **Offering to Receive**



#### **Offering to Receive**





#### **Movement to Receive**



#### **Movement to Receive**









# **OUT OF POSSESSION**





#### **Defensive Actions**



Total

Possession

Regains

#### **Defensive Actions**





Total

Possession

Regains

4

4

|      | 2 |
|------|---|
|      | 3 |
|      | 3 |
| a    |   |
| yn   |   |
| cari | 8 |
| ed   | 6 |
|      | 1 |
| es   | 1 |
|      | 2 |
|      |   |
|      | 1 |
|      |   |

#### **Defensive Line Height & Team Length**





#### **Defensive Line Height & Team Length**









#### **Defensive Pressure**









**MNOGA** Haji

**RIGHT BACK** 









## GOALKEEPING





#### **Goalkeeping Involvement**











0

#### **Goalkeeping Distribution**











Goalkeeper Line Breaks

#### **Goalkeeping Distribution**











Goalkeeper Line Breaks

#### **Goal Prevention**





#### **Goal Prevention**





#### **Aerial Control**





### **Aerial Control**









# **SET PLAYS**





# Set Plays

| 3                | 6               |
|------------------|-----------------|
| Total Se         | et Plays        |
| 13               | 0               |
| Total Free Kicks | Total Penalties |
| 5                | 18              |
| Total Corners    | Total Throw Ins |

| Free Kicks          |       |
|---------------------|-------|
| Туре                | Total |
| Direct              | 13    |
| Direct (on target)  | 1     |
| Direct (off target) |       |
| Indirect            |       |

| Corners              |                |