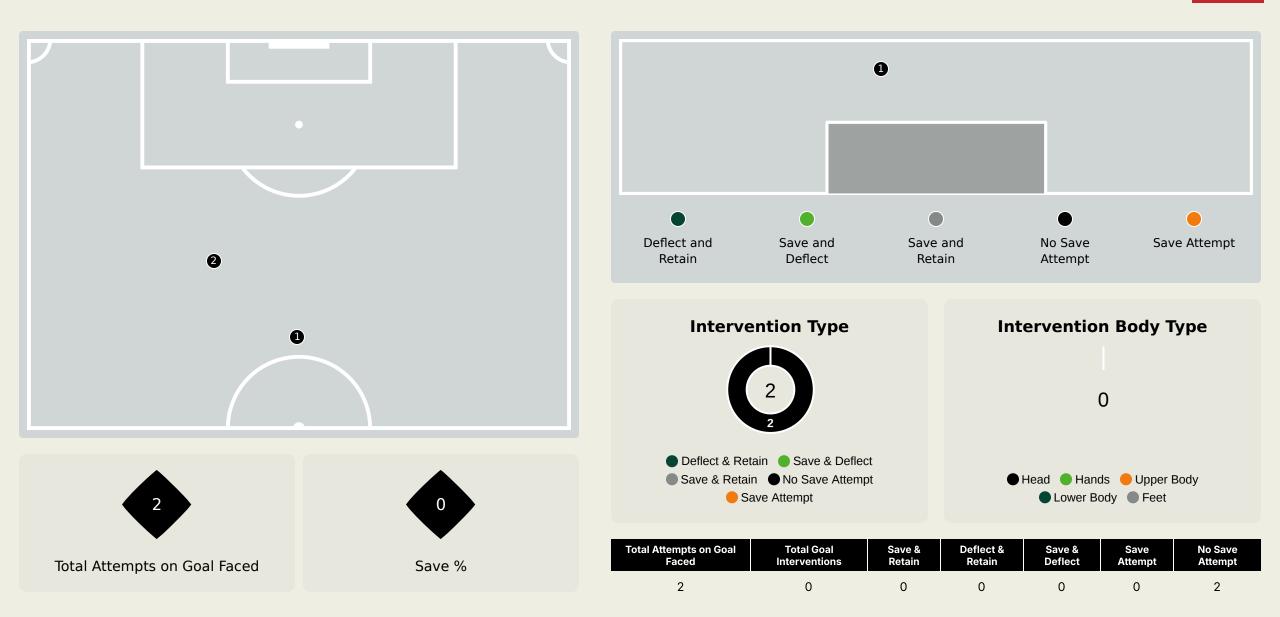

ceive**



#### **Movement to Receive**









# **OUT OF POSSESSION**





#### **Defensive Actions**



Total

Possession

Regains

#### **Defensive Actions**





Total

Possession

Regains

4

4

|      | 2 |
|------|---|
|      | 3 |
|      | 3 |
| a    |   |
| yn   |   |
| cari | 8 |
| ed   | 6 |
|      | 1 |
| es   | 1 |
|      | 2 |
|      |   |
|      | 1 |
|      |   |

#### **Defensive Line Height & Team Length**





#### **Defensive Line Height & Team Length**









#### **Defensive Pressure**









**MNOGA** Haji

**RIGHT BACK** 









## GOALKEEPING





#### **Goalkeeping Involvement**











0

#### **Goalkeeping Distribution**











Goalkeeper Line Breaks

#### **Goalkeeping Distribution**











Goalkeeper Line Breaks

#### **Goal Prevention**





#### **Goal Prevention**





#### **Aerial Control**





### **Aerial Control**









# **SET PLAYS**





# Set Plays

| 3                | 6               |
|------------------|-----------------|
| Total Se         | et Plays        |
| 13               | 0               |
| Total Free Kicks | Total Penalties |
| 5                | 18              |
| Total Corners    | Total Throw Ins |

| Free Kicks          |       |
|---------------------|-------|
| Туре                | Total |
| Direct              | 13    |
| Direct (on target)  | 1     |
| Direct (off target) |       |
| Indirect            |       |

| Corners              |                |                    |       |  |  |  |  |  |  |  |
|----------------------|----------------|--------------------|-------|--|--|--|--|