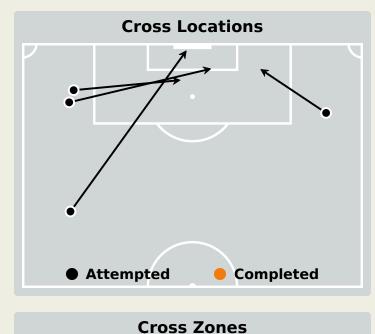

#### **Delivery Type** Inswing 1 Outswing 1 Driven 2 Lofted Cutback Push Cross Total 2 0 1 3 4 Attempted Completed **Most Crosses Attempted** 2

SAMATTA Mbwana CENTRE FORWARD

| #  | Player            | Inswing | Outswing | Driven | Lofted | Cutback | Push<br>Cross | Total<br>Attempted |
|----|-------------------|---------|----------|--------|--------|---------|---------------|--------------------|
| 18 | MANULA Aishi      | 0       | 0        | 0      | 0      | 0       | 0             | 0                  |
| 2  | MNOGA Haji        |         |          |        |        |         |               |                    |
| 3  | ABBAS Mudathir    |         |          |        |        |         |               |                    |
| 4  | HAMAD Ibrahim     |         |          |        |        |         |               |                    |
| 7  | MAO Himid         |         |          |        |        |         |               |                    |
| 10 | SAMATTA Mbwana    | 1       |          |        | 1      |         |               | 2                  |
| 11 | ALLARAKHIA Tarryn |         |          |        |        |         |               |                    |
| 14 | MWAMNYETO Bakari  |         |          |        |        |         |               |                    |
| 15 | HUSSEIN Mohamed   |         | 1        |        |        |         |               | 1                  |
| 20 | MIROSHI Novatus   |         |          |        |        |         |               |                    |
| 21 | MMOMBWA Charles   |         |          |        |        |         |               |                    |
| 6  | TOTO Fei          |         |          |        |        |         |               |                    |
| 8  | ABRAHAM Morice    |         |          |        | 1      |         |               | 1                  |
| 12 | MSUVA Saimon      |         |          |        |        |         |               |                    |