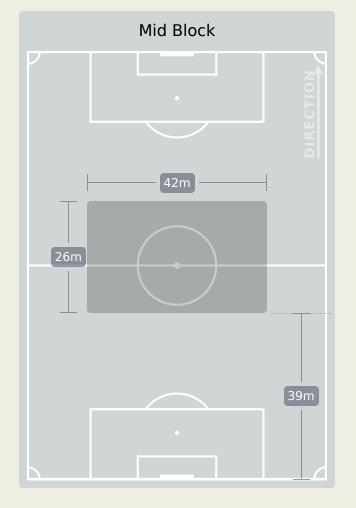

| 8  | ABRAHAM Morice    |         |          |        | 1      |         |               | 1                  |
| 12 | MSUVA Saimon      |         |          |        |        |         |               |                    |

#### **Offering to Receive**



#### **Offering to Receive**





#### **Movement to Receive**



#### **Movement to Receive**









# **OUT OF POSSESSION**





#### **Defensive Actions**



Total

Possession

Regains

#### **Defensive Actions**





Total

Possession

Regains

4

4

|      | 2 |
|------|---|
|      | 3 |
|      | 3 |
| a    |   |
| yn   |   |
| cari | 8 |
| ed   | 6 |
|      | 1 |
| es   | 1 |
|      | 2 |
|      |   |
|      | 1 |
|      |   |

#### **Defensive Line Height & Team Length**





#### **Defensive Line Height & Team Length**









#### **Defensive Pressure**









**MNOGA** Haji

**RIGHT BACK** 









## GOALKEEPING





#### **Goalkeeping Involvement**











0

#### **Goalkeeping Distribution**











Goalkeeper Line Breaks

#### **Goalkeeping Distribution**











Goalkeeper Line Breaks

#### **Goal Prevention**





#### **Goal Prevention**





#### **Aerial Control**





### **Aerial Control**









# **SET PLAYS**





# Set Plays

| 3                | 6               |
|------------------|-----------------|
| Total Se         | et Plays        |
| 13               | 0               |
| Total Free Kicks | Total Penalties |
| 5                | 18              |
| Total Corners    | Total Throw Ins |

| Free Kicks          |       |
|---------------------|-------|
| Туре