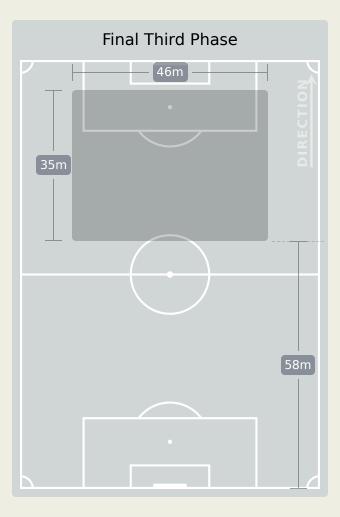

# In Possession Line Height & Team Length

# In Possession Line Height & Team Length

Attempted Line Breaks **Q** 1

Attempted Line Breaks 3
Inside Shape 2
Outside Shape 1

Attempted Line Breaks 54
Inside Shape 23
Outside Shape 31

Attempted Line Breaks 34
Inside Shape 20
Outside Shape 14

Attempted Line Breaks

83

| Attempted Line Breaks | 12 |
|-----------------------|----|
| Inside Shape          | 8  |
| Outside Shape         | 4  |

| Attempted Line Breaks | 54 |
|-----------------------|----|
| Inside Shape          | 43 |
| Outside Shape         | 11 |