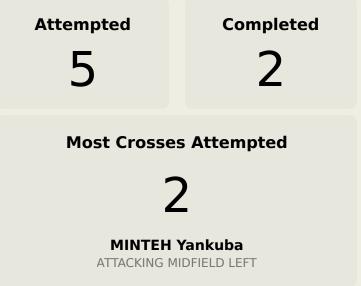

# **Crosses (Open Play)**

|   | Cr | oss Zone | es |   |
|---|----|----------|----|---|
| J | 0  | •        | 2  |   |
| 1 |    |          |    | 2 |
|   | (  |          |    |   |

| #  | Player            | Inswing | Outswing | Driven | Lofted | Cutback | Push<br>Cross | Total<br>Attempted |
|----|-------------------|---------|----------|--------|--------|---------|---------------|--------------------|
| 18 | GAYE Baboucarr    | 0       | 0        | 0      | 0      | 0       | 0             | 0                  |
| 5  | COLLEY Omar       |         |          |        |        |         |               |                    |
| 8  | ADAMS Ebou        |         |          |        |        |         |               |                    |
| 10 | BARROW Musa       |         |          |        | 1      |         |               | 1                  |
| 12 | GOMEZ James       |         |          |        |        |         |               |                    |
| 13 | TOURAY Ibou       |         | 1        |        |        |         |               | 1                  |
| 16 | MANNEH Alasana    |         |          |        |        |         |               |                    |
| 17 | JANKO Saidy       |         |          |        |        |         |               |                    |
| 20 | MINTEH Yankuba    |         |          |        | 1      |         | 1             | 2                  |
| 24 | DARBOE Ebrima     |         | 1        |        |        |         |               | 1                  |
| 26 | SOWE Ali          |         |          |        |        |         |               |                    |
| 2  | BARRY Hamza       |         |          |        |        |         |               |                    |
| 7  | FADERA Alieu      |         |          |        |        |         |               |                    |
| 9  | CEESAY Assan      |         |          |        |        |         |               |                    |
| 11 | SANYANG Abdoulie  |         |          |        |        |         |               |                    |
| 23 | BADAMOSI Muhammed |         |          |        |        |         |               |                    |

Offers Made in Middle Third