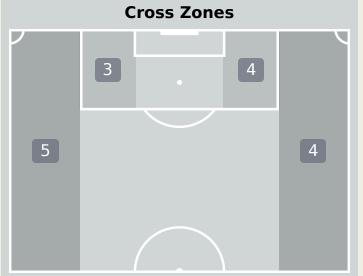

# **Crosses (Open Play)**

|   | Cr | oss Zone | es |   |
|---|----|----------|----|---|
| J | 0  | •        | 2  |   |
| 1 |    |          |    | 2 |
|   | (  |          |    |   |

| #  | Player            | Inswing | Outswing | Driven | Lofted | Cutback | Push<br>Cross | Total<br>Attempted |
|----|-------------------|---------|----------|--------|--------|---------|---------------|--------------------|
| 18 | GAYE Baboucarr    | 0       | 0        | 0      | 0      | 0       | 0             | 0                  |
| 5  | COLLEY Omar       |         |          |        |        |         |               |                    |
| 8  | ADAMS Ebou        |         |          |        |        |         |               |                    |
| 10 | BARROW Musa       |         |          |        | 1      |         |               | 1                  |
| 12 | GOMEZ James       |         |          |        |        |         |               |                    |
| 13 | TOURAY Ibou       |         | 1        |        |        |         |               | 1                  |
| 16 | MANNEH Alasana    |         |          |        |        |         |               |                    |
| 17 | JANKO Saidy       |         |          |        |        |         |               |                    |
| 20 | MINTEH Yankuba    |         |          |        | 1      |         | 1             | 2                  |
| 24 | DARBOE Ebrima     |         | 1        |        |        |         |               | 1                  |
| 26 | SOWE Ali          |         |          |        |        |         |               |                    |
| 2  | BARRY Hamza       |         |          |        |        |         |               |                    |
| 7  | FADERA Alieu      |         |          |        |        |         |               |                    |
| 9  | CEESAY Assan      |         |          |        |        |         |               |                    |
| 11 | SANYANG Abdoulie  |         |          |        |        |         |               |                    |
| 23 | BADAMOSI Muhammed |         |          |        |        |         |               |                    |