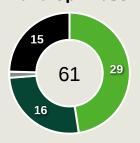

#### **Distribution in the Final Third**

#### STARTING

- (C) GAYE Baboucarr GK 18 (2)
- DF **COLLEY Omar**
- 49' ADAMS Ebou MF 8 (2)
  - **BARROW Musa** FW 10
  - GOMEZ James DF 12
- **₹ 75'** TOURAY Ibou DF 13
- MANNEH Alasana MF 16
  - JANKO Saidy DF 17
- MINTEH Yankuba ₩ 83' FW 20
- DARBOE Ebrima MF 24
  - **↓ 66'** SOWE Ali FW 26 (2)

#### SUBSTITUTES

- JOBE Modou GK 1 SARR Lamin
- GK 22
- **BARRY Hamza 1** 66'
  - JALLOW Ablie MF 3
  - NGUM Dawda DF 4
  - MARREH Sulayman
- FADERA Alieu FW 7
- **CEESAY Assan** FW 9
- SANYANG Abdoulie MF 11 SONKO SUNDBERG Noah
  - DF 14 MENDY Jacob DF 15
  - **COLLEY Ebrima** FW 19 (2) **SANNEH Muhammed** DF 21
- - **BADAMOSI Muhammed** FW 23
    - SANNEH Bubacarr DF 25
      - MF 27 BOBB Yusupha