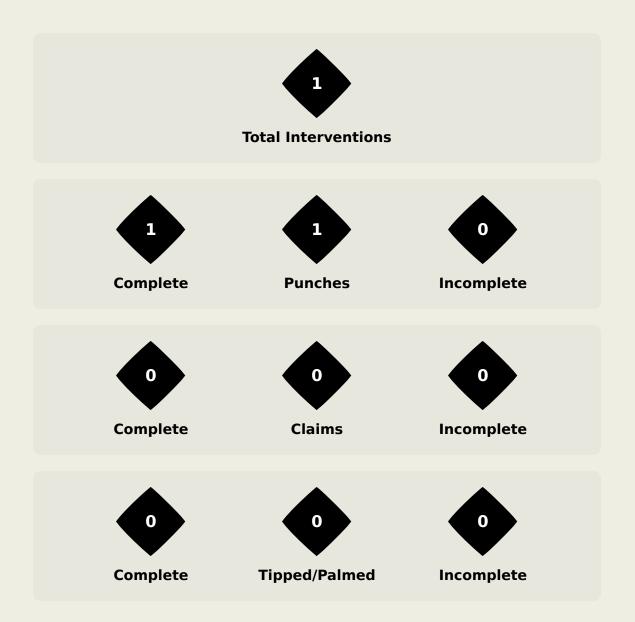

## **Goal Prevention**

## **Goal Prevention**

| Total Attempts on Goal | Total Goal    | Save & | Deflect & | Save &  | Save    | No Save |
|------------------------|---------------|--------|-----------|---------|---------|---------|
| Faced                  | Interventions | Retain | Retain    | Deflect | Attempt | Attempt |
| 14                     | 2             | 0      | 0         | 2       | 3       | 8       |