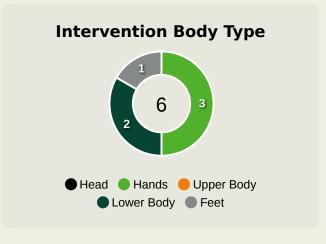

## **Goal Prevention**

| Total Attempts on Goal | Total Goal    | Save & | Deflect & | Save &  | Save    | No Save |
|------------------------|---------------|--------|-----------|---------|---------|---------|
| Faced                  | Interventions | Retain | Retain    | Deflect | Attempt | Attempt |
| 14                     | 2             | 0      | 0         | 2       | 3       | 8       |