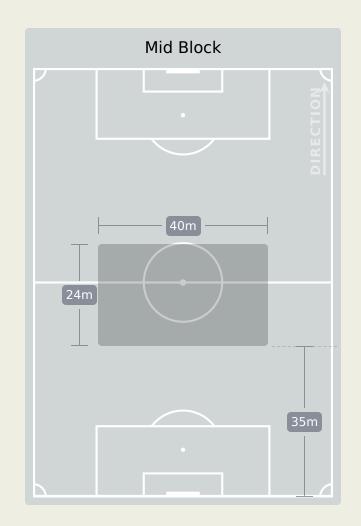

# In Possession Line Height & Team Length

# In Possession Line Height & Team Length

Attempted Line Breaks **Q** 1

Attempted Line Breaks 3
Inside Shape 2
Outside Shape 1

Attempted Line Breaks 54
Inside Shape 23
Outside Shape 31

Attempted Line Breaks 34
Inside Shape 20
Outside Shape 14

Attempted Line Breaks

83

| Attempted Line Breaks | 12 |
|-----------------------|----|
| Inside Shape          | 8  |
| Outside Shape         | 4  |

| Attempted Line Breaks | 54 |
|-----------------------|----|
| Inside Shape          | 43 |
| Outside Shape         | 11 |