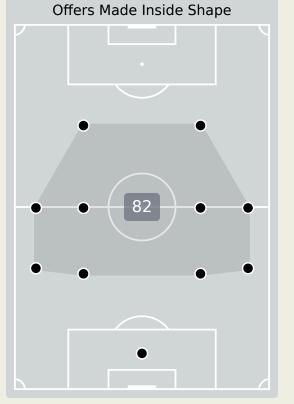

## **In Possession - Offers & Receptions**

|                      |              |          |            | Offer move | ement types |           |             |                 |
|----------------------|--------------|----------|------------|------------|-------------|-----------|-------------|-----------------|
| # Player             | Total Offers | In Front | In Between | Out to In  | In to Out   | In Behind | No Movement | Offers Received |
| 18 GAYE Baboucarr    |              |          |            |            |             |           |             |                 |
| 5 COLLEY Omar        | 2            |          |            |            |             | 1         | 1           | 2               |
| 8 ADAMS Ebou         | 2            | 1        | 1          |            |             |           |             | 1               |
| 10 BARROW Musa       | 28           | 10       | 12         |            | 1           | 4         | 1           | 13              |
| 12 GOMEZ James       | 4            |          |            |            |             |           | 4           | 4               |
| 13 TOURAY Ibou       | 17           | 10       |            |            |             |           | 7           | 8               |
| 16 MANNEH Alasana    | 12           | 7        | 2          |            | 2           |           | 1           | 1               |
| 17 JANKO Saidy       | 5            |          |            |            |             | 2         | 3           |                 |
| 20 MINTEH Yankuba    | 21           |          | 2          | 1          | 1           | 17        |             | 7               |
| 24 DARBOE Ebrima     | 13           | 7        | 3          | 2          |             |           | 1           | 5               |
| 26 SOWE Ali          | 19           |          | 5          | 1          |             | 13        |             | 4               |
| 2 BARRY Hamza        | 3            | 3        |            |            |             |           |             |                 |
| 7 FADERA Alieu       | 10           |          |            | 1          |             | 7         | 2           | 5               |
| 9 CEESAY Assan       | 3            |          | 1          |            |             | 2         |             | 1               |
| 11 SANYANG Abdoulie  | 5            |          | 2          |            | 1           | 1         | 1           | 3               |
| 23 BADAMOSI Muhammed | 4            |          | 1          |            |             | 3         |             |                 |