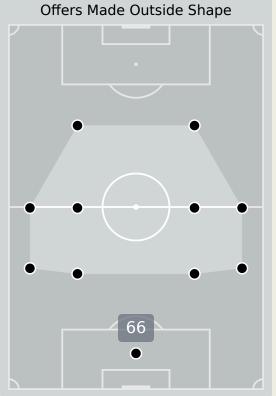

## **In Possession - Offers & Receptions**

|                      |              |          |            | Offer move | ement types |           |             |                 |
|----------------------|--------------|----------|------------|------------|-------------|-----------|-------------|-----------------|
| # Player             | Total Offers | In Front | In Between | Out to In  | In to Out   | In Behind | No Movement | Offers Received |
| 18 GAYE Baboucarr    |              |          |            |            |             |           |             |                 |
| 5 COLLEY Omar        | 2            |          |            |            |             | 1         | 1           | 2               |
| 8 ADAMS Ebou         | 2            | 1        | 1          |            |             |           |             | 1               |
| 10 BARROW Musa       | 28           | 10       | 12         |            | 1           | 4         | 1           | 13              |
| 12 GOMEZ James       | 4            |          |            |            |             |           | 4           | 4               |
| 13 TOURAY Ibou       | 17           | 10       |            |            |             |           | 7           | 8               |
| 16 MANNEH Alasana    | 12           | 7        | 2          |            | 2           |           | 1           | 1               |
| 17 JANKO Saidy       | 5            |          |            |            |             | 2         | 3           |                 |
| 20 MINTEH Yankuba    | 21           |          | 2          | 1          | 1           | 17        |             | 7               |
| 24 DARBOE Ebrima     | 13           | 7        | 3          | 2          |             |           | 1           | 5               |
| 26 SOWE Ali          | 19           |          | 5          | 1          |             | 13        |             | 4               |
| 2 BARRY Hamza        | 3            | 3        |            |            |             |           |             |                 |
| 7 FADERA Alieu       | 10           |          |            | 1          |             | 7         | 2           | 5               |
| 9 CEESAY Assan       | 3            |          | 1          |            |             | 2         |             | 1               |
| 11 SANYANG Abdoulie  | 5            |          | 2          |            | 1           | 1         | 1           | 3               |
| 23 BADAMOSI Muhammed | 4            |          | 1          |            |             | 3         |             |                 |