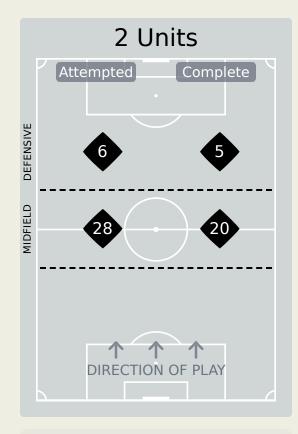

# In Possession Line Height & Team Length

Attempted Line Breaks **Q** 1

Attempted Line Breaks 3
Inside Shape 2
Outside Shape 1

Attempted Line Breaks 54
Inside Shape 23
Outside Shape 31

Attempted Line Breaks 34
Inside Shape 20
Outside Shape 14

Attempted Line Breaks

83

| Attempted Line Breaks | 12 |
|-----------------------|----|
| Inside Shape          | 8  |
| Outside Shape         | 4  |

| Attempted Line Breaks | 54 |
|-----------------------|----|
| Inside Shape          | 43 |
| Outside Shape         | 11 |

| Attempted Line Breaks | 17 |
|-----------------------|----|
| Inside Shape          | 13 |
| Outside Shape         | 4  |

|    |                   |                             |                             |                               |                   | 4 Uı                          | nits             |                   |                   | 3 Units          |                   | 2 U              | Inits             |         | Direction |      | Di   | stribution T | <b>Туре</b>         |
|----|-------------------|-----------------------------|-----------------------------|-------------------------------|-------------------|-------------------------------|------------------|-------------------|-------------------|------------------|-------------------|------------------|-------------------|---------|-----------|------|------|--------------|---------------------|
| #  | Player            | Line<br>Breaks<br>Attempted | Line<br>Breaks<br>Completed | Line Break<br>Completion<br>% | Attacking<br>Line | Attacking<br>Midfield<br>Line | Midfield<br>Line | Defensive<br>Line | Attacking<br>Line | Midfield<br>Line | Defensive<br>Line | Midfield<br>Line | Defensive<br>Line | Through | Around    | Over | Pass | Cross        | Ball<br>Progression |
| 16 | MENDY Edouard     | 7                           | 6                           | 85%                           | 1                 |                               |                  |                   | 3                 | 3                |                   |                  |                   |         | 2         | 5    | 7    |              |                     |
| 3  | KOULIBALY Kalidou | 12                          | 7                           | 58%                           |                   |                               | 1                |                   | 3                 | 1                | 1                 | 5                | 1                 | 2       | 2         | 8    | 12   |              |                     |
| 10 | MANE Sadio        | 8                           | 6                           | 75%                           |                   |                               |                  |                   | 2                 | 1                |                   | 4                | 1                 | 4       | 3         | 1    | 8    |              |                     |
| 14 | JAKOBS Ismail     | 6                           | 5                           | 83%                           |                   |                               |                  |                   | 2                 | 1                |                   | 3                |                   |         | 5         | 1    | 6    |              |                     |
| 15 | DIATTA Krepin     | 13                          | 8                           | 61%                           |                   |                               | 1                |                   | 1                 | 6                | 1                 | 3                | 1                 | 2       | 3         | 8    | 11   | 1            | 1                   |
| 18 | SARR Ismaila      | 3                           | 1                           | 33%                           |                   |                               |                  |                   |                   | 1                |                   | 1                | 1                 | 1       | 1         | 1    | 3    |              |                     |
| 19 | NIAKHATE Moussa   | 9                           | 8                           | 88%                           |                   |                               |                  |                   | 6                 | 2                |                   | 1                |                   | 3       | 5         | 1    | 9    |              |                     |
| 20 | DIALLO Habib      |                             |                             |                               |                   |                               |                  |                   |                   |                  |                   |                  |                   |         |           |      |      |              |                     |
| 22 | DIALLO Abdou      | 3                           | 1                           | 33%                           |                   |                               |                  |                   |                   | 2                |                   | 1                |                   |         | 1         | 2    | 3    |              |                     |
| 25 | CAMARA Lamine     | 15                          | 13                          | 86%                           |                   |                               |                  |                   | 2                 | 4                | 3                 | 4                | 2                 | 6       | 6         | 3    | 15   |              |                     |
| 26 | GUEYE Pape        | 12                          | 10                          | 83%                           |                   |                               |                  |                   |                   | 5                | 1                 | 6                |                   | 6       | 2         | 4    | 12   |              |                     |
| 4  | SECK Abdoulaye    |                             |                             |                               |                   |                               |                  |                   |                   |                  |                   |                  |                   |         |           |      |      |              |                     |
| 6  | MENDY Nampalys    | 1                           | 1                           | 100%                          |                   |                               |                  |                   | 1                 |                  |                   |                  |                   | 1       |           |      | 1    |              |                     |
| 7  | JACKSON Nicolas   |                             |                             |                               |                   |                               |                  |                   |                   |                  |                   |                  |                   |         |           |      |      |              |                     |
| 11 | CISS Pathe        | 1                           | 1                           | 100%                          |                   |                               |                  |                   |                   | 1                |                   |                  |                   | 1       |           |      | 1    |              |                     |
| 13 | NDIAYE Iliman     | 1                           | 1                           | 100%                          |                   |                               |                  |                   |                   |                  | 1                 |                  |                   |         |           | 1    | 1    |              |                     |