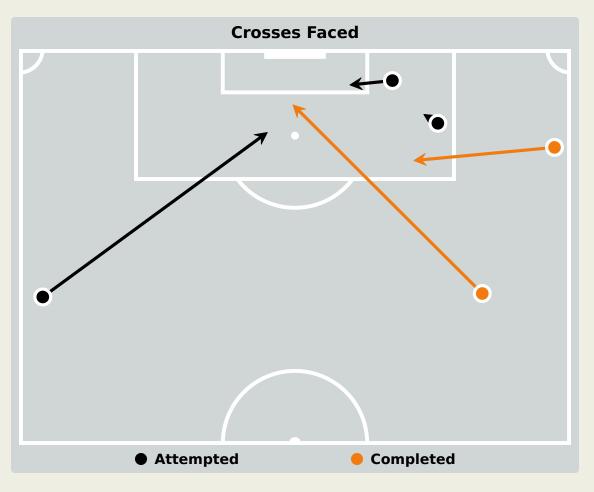

## **Aerial Control**

### **Delivery Types Faced**

| Total | In Swing | Out Swing | Driven | Lofted | Cutback | Push |
|-------|----------|-----------|--------|--------|---------|------|
| 9     | 2        | 2         |        | 4      |         | 1    |