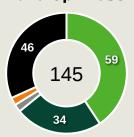

## **Movement to Receive**

#### **Movement Types by Phase**

#### **Progression Phase**

#### **Build Up Phase**

#### **Top Ranked Players**

| Туре       | Player            | Movements |
|------------|-------------------|-----------|
| In Front   | 10 BARROW Musa    | 10        |
| In Between | 10 BARROW Musa    | 12        |
| Out to In  | 24 DARBOE Ebrima  | 2         |
| In to Out  | 16 MANNEH Alasana | 2         |
| In Behind  | 20 MINTEH Yankuba | 17        |