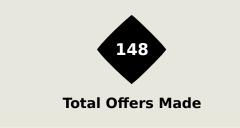

## **Offering to Receive**

|    |                   | - · ·          |                    |                      |
|----|-------------------|----------------|--------------------|----------------------|
| #  | Player            | Offers<br>Made | Offers<br>Received | % Made &<br>Received |
| 16 | MENDY Edouard     | 0              | 0                  | 0%                   |
| 3  | KOULIBALY Kalidou | 3              | 2                  | 66.7%                |
| 10 | MANE Sadio        | 60             | 30                 | 50%                  |
| 14 | JAKOBS Ismail     | 51             | 18                 | 35.3%                |
| 15 | DIATTA Krepin     | 10             | 4                  | 40%                  |
| 18 | SARR Ismaila      | 32             | 17                 | 53.1%                |
| 19 | NIAKHATE Moussa   | 2              | 0                  | 0%                   |
| 20 | DIALLO Habib      | 9              | 3                  | 33.3%                |
| 22 | DIALLO Abdou      | 4              | 3                  | 75%                  |
| 25 | CAMARA Lamine     | 46             | 23                 | 50%                  |
| 26 | GUEYE Pape        | 4              | 2                  | 50%                  |
| 4  | SECK Abdoulaye    | 2              | 1                  | 50%                  |
| 6  | MENDY Nampalys    | 2              | 0                  | 0%                   |
| 7  | JACKSON Nicolas   | 23             | 6                  | 26.1%                |
| 11 | CISS Pathe        | 8              | 3                  | 37.5%                |
| 13 | NDIAYE Iliman     | 9              | 1                  | 11.1%                |

#### **In Possession - Offers & Receptions**

|                     |              |          |            | Offer move | ement types |           |             |                 |
|---------------------|--------------|----------|------------|------------|-------------|-----------|-------------|-----------------|
| # Player            | Total Offers | In Front | In Between | Out to In  | In to Out   | In Behind | No Movement | Offers Received |
| 16 MENDY Edouard    |              |          |            |            |             |           |             |                 |
| 3 KOULIBALY Kalidou | 3            |          |            |            |             |           | 3           | 2               |
| 10 MANE Sadio       | 60           | 17       | 11         |            | 1           | 25        | 6           | 30              |
| 14 JAKOBS Ismail    | 51           | 5        | 3          | 4          | 2           | 23        | 14          | 18              |
| 15 DIATTA Krepin    | 10           | 4        |            |            |             | 2         | 4           | 4               |
| 18 SARR Ismaila     | 32           | 10       | 14         |            | 1           | 6         | 1           | 17              |
| 19 NIAKHATE Moussa  | 2            |          |            |            |             |           | 2           |                 |
| 20 DIALLO Habib     | 9            |          | 4          |            |             | 5         |             | 3               |
| 22 DIALLO Abdou     | 4            | 2        | 1          |            |             |           | 1           | 3               |
| 25 CAMARA Lamine    | 46           | 21       | 8          |            | 1           | 5         | 11          | 23              |
| 26 GUEYE Pape       | 4            | 3        | 1          |            |             |           |             | 2               |
| 4 SECK Abdoulaye    | 2            |          |            |            |             |           | 2           | 1               |
| 6 MENDY Nampalys    | 2            | 1        |            |            |             | 1         |             |                 |
| 7 JACKSON Nicolas   | 23           |          | 9          |            |             | 13        | 1           | 6               |
| 11 CISS Pathe       | 8            | 4        |            |            |             |           | 4           | 3               |
| 13 NDIAYE Iliman    | 9            |          | 3          | 1          | 1           | 3         | 1           | 1               |