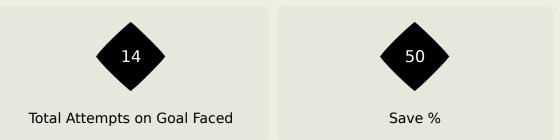

## **Goal Prevention**

| Total Attempts on Goal | Total Goal    | Save & | Deflect & | Save &  | Save    | No Save |
|------------------------|---------------|--------|-----------|---------|---------|---------|
| Faced                  | Interventions | Retain | Retain    | Deflect | Attempt | Attempt |
| 14                     | 2             | 0      | 0         | 2       | 3       | 8       |