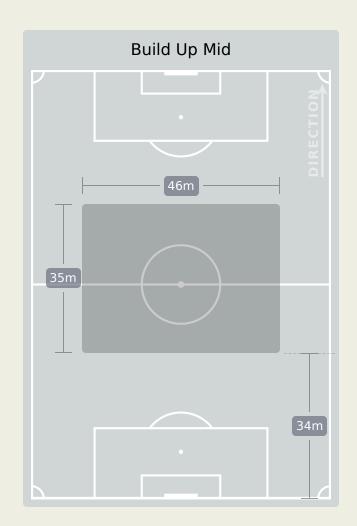

# In Possession Line Height & Team Length

# In Possession Line Height & Team Length

Attempted Line Breaks **Q** 1

Attempted Line Breaks 3
Inside Shape 2
Outside Shape 1

Attempted Line Breaks 54
Inside Shape 23
Outside Shape 31

Attempted Line Breaks 34
Inside Shape 20
Outside Shape 14

Attempted Line Breaks

83

| Attempted Line Breaks | 12 |
|-----------------------|----|
| Inside Shape          | 8  |
| Outside Shape         | 4  |

| Attempted Line Breaks | 54 |
|-----------------------|----|
| Inside Shape          | 43 |
| Outside Shape         | 11 |

| Attempted Line Breaks | 17 |
|-----------------------|----|
| Inside Shape          | 13 |
| Outside Shape         | 4  |

|    |                   |                             |                             |                               |                   | 4 Uı                          | nits             |                   |                   | 3 Units          |                   | 2 U              | Inits             |         | Direction |      | Di   | stribution T | <b>Туре</b>         |
|----|-------------------|-----------------------------|-----------------------------|-------------------------------|-------------------|-------------------------------|------------------|-------------------|-------------------|------------------|-------------------|------------------|-------------------|---------|-----------|------|------|--------------|---------------------|
| #  | Player            | Line<br>Breaks<br>Attempted | Line<br>Breaks<br>Completed | Line Break<br>Completion<br>% | Attacking<br>Line | Attacking<br>Midfield<br>Line | Midfield<br>Line | Defensive<br>Line | Attacking<br>Line | Midfield<br>Line | Defensive<br>Line | Midfield<br>Line | Defensive<br>Line | Through | Around    | Over | Pass | Cross        | Ball<br>Progression |
| 16 | MENDY Edouard     | 7                           | 6                           | 85%                           | 1                 |                               |                  |                   | 3                 | 3                |                   |                  |                   |         | 2         | 5    | 7    |              |                     |
| 3  | KOULIBALY Kalidou | 12                          | 7                           | 58%                           |                   |                               | 1                |                   | 3                 | 1                | 1                 | 5                | 1                 | 2       | 2         | 8    | 12   |              |                     |
| 10 | MANE Sadio        | 8                           | 6                           | 75%                           |                   |                               |                  |                   | 2                 | 1                |                   | 4                | 1                 | 4       | 3         | 1    | 8    |              |                     |
| 14 | JAKOBS Ismail     | 6                           | 5                           | 83%                           |                   |                               |                  |                   | 2                 | 1                |                   | 3                |                   |         | 5         | 1    | 6    |              |                     |
| 15 | DIATTA Krepin     | 13                          | 8                           | 61%                           |                   |                               | 1                |                   | 1                 | 6                | 1                 | 3                | 1                 | 2       | 3         | 8    | 11   | 1            | 1                   |
| 18 | SARR Ismaila      | 3                           | 1                           | 33%                           |                   |                               |                  |                   |                   | 1                |                   | 1                | 1                 | 1       | 1         | 1    | 3    |              |                     |
| 19 | NIAKHATE Moussa   | 9                           | 8                           | 88%                           |                   |                               |                  |                   | 6                 | 2                |                   | 1                |                   | 3       | 5         | 1    | 9    |              |                     |
| 20 | DIALLO Habib      |                             |                             |                               |                   |                               |                  |                   |                   |                  |                   |                  |                   |         |           |      |      |              |                     |
| 22 | DIALLO Abdou      | 3                           | 1                           | 33%                           |                   |                               |                  |                   |                   | 2                |                   | 1                |                   |         | 1         | 2    | 3    |              |                     |
| 25 | CAMARA Lamine     | 15                          | 13                          | 86%                           |                   |                               |                  |                   | 2                 | 4                | 3                 | 4                | 2                 | 6       | 6         | 3    | 15   |              |                     |
| 26 | GUEYE Pape        | 12                          | 10                          | 83%                           |                   |                               |                  |                   |                   | 5                | 1                 | 6                |                   | 6       | 2         | 4    | 12   |              |                     |
| 4  | SECK Abdoulaye    |                             |                             |                               |                   |                               |                  |                   |                   |                  |                   |                  |                   |         |           |      |      |              |                     |
| 6  | MENDY Nampalys    | 1                           | 1                           | 100%                          |                   |                               |                  |                   | 1                 |                  |                   |                  |                   | 1       |           |      | 1    |              |                     |
| 7  | JACKSON Nicolas   |                             |                             |                               |                   |                               |                  |                   |                   |                  |                   |                  |                   |         |           |      |      |              |                     |
| 11 | CISS Pathe        | 1                           | 1                           | 100%                          |                   |                               |                  |                   |                   | 1                |                   |                  |                   | 1       |           |      | 1    |              |                     |
| 13 | NDIAYE Iliman     | 1                           | 1                           | 100%                          |                   |                               |                  |                   |                   |                  | 1                 |                  |                   |         |           | 1    | 1    |              |                     |