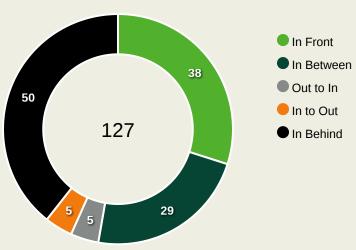

## **Movement to Receive**

#### **In Possession - Offers & Receptions**

|                     |              |          |            | Offer move | ement types |           |             |                 |
|---------------------|--------------|----------|------------|------------|-------------|-----------|-------------|-----------------|
| # Player            | Total Offers | In Front | In Between | Out to In  | In to Out   | In Behind | No Movement | Offers Received |
| 16 MENDY Edouard    |              |          |            |            |             |           |             |                 |
| 3 KOULIBALY Kalidou | 3            |          |            |            |             |           | 3           | 2               |
| 10 MANE Sadio       | 60           | 17       | 11         |            | 1           | 25        | 6           | 30              |
| 14 JAKOBS Ismail    | 51           | 5        | 3          | 4          | 2           | 23        | 14          | 18              |
| 15 DIATTA Krepin    | 10           | 4        |            |            |             | 2         | 4           | 4               |
| 18 SARR Ismaila     | 32           | 10       | 14         |            | 1           | 6         | 1           | 17              |
| 19 NIAKHATE Moussa  | 2            |          |            |            |             |           | 2           |                 |
| 20 DIALLO Habib     | 9            |          | 4          |            |             | 5         |             | 3               |
| 22 DIALLO Abdou     | 4            | 2        | 1          |            |             |           | 1           | 3               |
| 25 CAMARA Lamine    | 46           | 21       | 8          |            | 1           | 5         | 11          | 23              |
| 26 GUEYE Pape       | 4            | 3        | 1          |            |             |           |             | 2               |
| 4 SECK Abdoulaye    | 2            |          |            |            |             |           | 2           | 1               |
| 6 MENDY Nampalys    | 2            | 1        |            |            |             | 1         |             |                 |
| 7 JACKSON Nicolas   | 23           |          | 9          |            |             | 13        | 1           | 6               |
| 11 CISS Pathe       | 8            | 4        |            |            |             |           | 4           | 3               |
| 13 NDIAYE Iliman    | 9            |          | 3          | 1          | 1           | 3         | 1           | 1               |