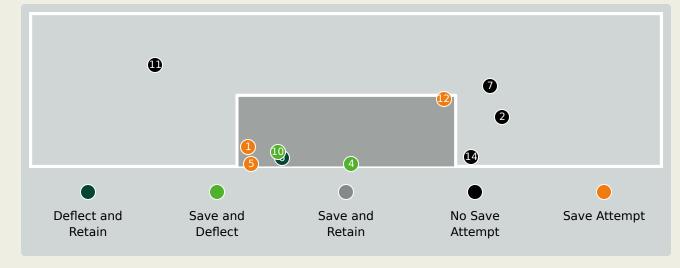

## **Goal Prevention**

| Total Attempts on Goal | Total Goal    | Save & | Deflect & | Save &  | Save    | No Save |
|------------------------|---------------|--------|-----------|---------|---------|---------|
| Faced                  | Interventions | Retain | Retain    | Deflect | Attempt | Attempt |
| 14                     | 2             | 0      | 0         | 2       | 3       | 8       |