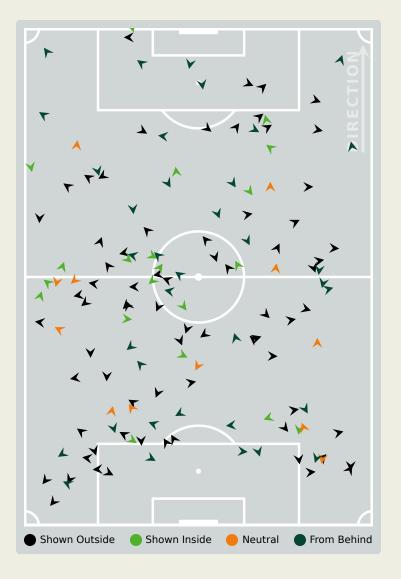

## **Movement to Receive**

#### **Movement Types by Phase**

#### **Progression Phase**

#### **Build Up Phase**