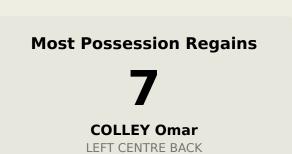

## **Defensive Actions**

| Forced Turnovers |
|------------------|
| DIRECTION        |
| • • •            |
|                  |
|                  |

| #  | Player            | Total<br>Possession<br>Regains |
|----|-------------------|--------------------------------|
| 18 | GAYE Baboucarr    | 3                              |
| 5  | COLLEY Omar       | 7                              |
| 8  | ADAMS Ebou        | 1                              |
| 10 | BARROW Musa       |                                |
| 12 | GOMEZ James       | 2                              |
| 13 | TOURAY Ibou       | 2                              |
| 16 | MANNEH Alasana    | 5                              |
| 17 | JANKO Saidy       | 4                              |
| 20 | MINTEH Yankuba    | 4                              |
| 24 | DARBOE Ebrima     | 5                              |
| 26 | SOWE Ali          |                                |
| 2  | BARRY Hamza       | 1                              |
| 7  | FADERA Alieu      |                                |
| 9  | CEESAY Assan      |                                |
| 11 | SANYANG Abdoulie  |                                |
| 23 | BADAMOSI Muhammed |                                |