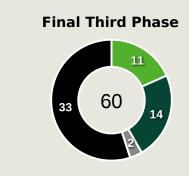

#### **Distribution in the Final Third**

#### STARTING

- (C) GAYE Baboucarr GK 18 (2)
- DF **COLLEY Omar**
- 49' ADAMS Ebou MF 8 (2)
  - **BARROW Musa** FW 10
  - GOMEZ James DF 12
- **₹ 75'** TOURAY Ibou DF 13
- MANNEH Alasana MF 16
  - JANKO Saidy DF 17
- MINTEH Yankuba ₩ 83' FW 20
- DARBOE Ebrima MF 24
  - **↓ 66'** SOWE Ali FW 26 (2)

#### SUBSTITUTES

- JOBE Modou GK 1 SARR Lamin
- GK 22
- **BARRY Hamza 1** 66'
  - JALLOW Ablie MF 3
  - NGUM Dawda DF 4
  - MARREH Sulayman
- FADERA Alieu FW 7
- **CEESAY Assan** FW 9
- SANYANG Abdoulie MF 11 SONKO SUNDBERG Noah
  - DF 14 MENDY Jacob DF 15
  - **COLLEY Ebrima** FW 19 (2) **SANNEH Muhammed** DF 21
- - **BADAMOSI Muhammed** FW 23
    - SANNEH Bubacarr DF 25
      - MF 27 BOBB Yusupha