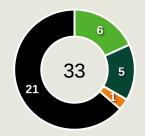

#### **Distribution in the Final Third**

#### STARTING

- (C) GAYE Baboucarr GK 18 (2)
- DF **COLLEY Omar**
- 49' ADAMS Ebou MF 8 (2)
  - **BARROW Musa** FW 10
  - GOMEZ James DF 12
- **₹ 75'** TOURAY Ibou DF 13
- MANNEH Alasana MF 16
  - JANKO Saidy DF 17
- MINTEH Yankuba ₩ 83' FW 20
- DARBOE Ebrima MF 24
  - **↓ 66'** SOWE Ali FW 26 (2)

#### SUBSTITUTES

- JOBE Modou GK 1 SARR Lamin
- GK 22
- **BARRY Hamza 1** 66'
  - JALLOW Ablie MF 3
  - NGUM Dawda DF 4
  - MARREH Sulayman
- FADERA Alieu FW 7
- **CEESAY Assan** FW 9
- SANYANG Abdoulie MF 11 SONKO SUNDBERG Noah
  - DF 14 MENDY Jacob DF 15
  - **COLLEY Ebrima** FW 19 (2) **SANNEH Muhammed** DF 21
- - **BADAMOSI Muhammed** FW 23
    - SANNEH Bubacarr DF 25
      - MF 27 BOBB Yusupha