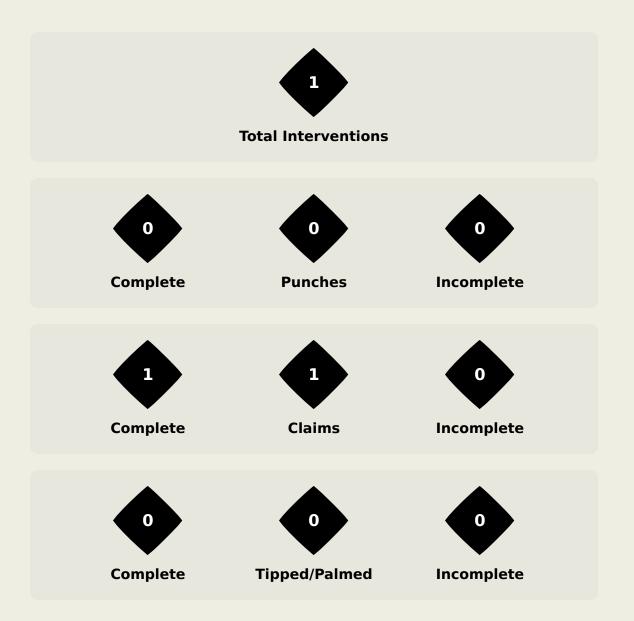

## **Goal Prevention**

## **Goal Prevention**

| Total Attempts on Goal | Total Goal    | Save & | Deflect & | Save &  | Save    | No Save |
|------------------------|---------------|--------|-----------|---------|---------|---------|
| Faced                  | Interventions | Retain | Retain    | Deflect | Attempt | Attempt |
| 14                     | 2             | 0      | 0         | 2       | 3       | 8       |