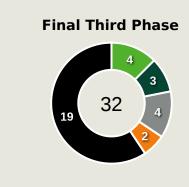

#### **Distribution in the Final Third**

#### STARTING

- (C) GAYE Baboucarr GK 18 (2)
- DF **COLLEY Omar**
- 49' ADAMS Ebou MF 8 (2)
  - **BARROW Musa** FW 10
  - GOMEZ James DF 12
- **₹ 75'** TOURAY Ibou DF 13
- MANNEH Alasana MF 16
  - JANKO Saidy DF 17
- MINTEH Yankuba ₩ 83' FW 20
- DARBOE Ebrima MF 24
  - **↓ 66'** SOWE Ali FW 26 (2)

#### SUBSTITUTES

- JOBE Modou GK 1 SARR Lamin
- GK 22
- **BARRY Hamza 1** 66'
  - JALLOW Ablie MF 3
  - NGUM Dawda DF 4
  - MARREH Sulayman
- FADERA Alieu FW 7
- **CEESAY Assan** FW 9
- SANYANG Abdoulie MF 11 SONKO SUNDBERG Noah
  - DF 14 MENDY Jacob DF 15
  - **COLLEY Ebrima** FW 19 (2) **SANNEH Muhammed** DF 21
- - **BADAMOSI Muhammed** FW 23
    - SANNEH Bubacarr DF 25
      - MF 27 BOBB Yusupha