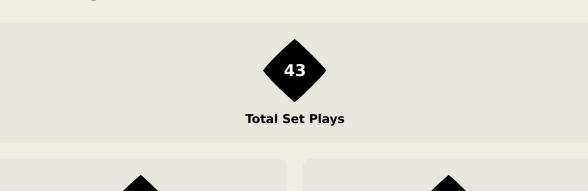

## **Set Plays**

| Free Kicks          |       |
|---------------------|-------|
| Туре                | Total |
| Direct              | 17    |
| Direct (on target)  |       |
| Direct (off target) | 2     |
| Indirect            | 1     |

| Corners              |                |                    |       |  |  |  |  |  |  |  |  |  |
|----------------------|----------------|--------------------|-------|--|--|--|--|--|--|--|--|--|
| Delivery Type        | From Left Side | From Right<br>Side | Total |  |  |  |  |  |  |  |  |  |
| Direct to Area       | 2              | 2                  | 4     |  |  |  |  |  |  |  |  |  |
| Short                |                |                    |       |  |  |  |  |  |  |  |  |  |
| Edge of Penalty Area |                |                    |       |  |  |  |  |  |  |  |  |  |

| Corners        |       |
|----------------|-------|
| Delivery Style | Total |
| Inswing        | 2     |
| Outswing       |       |
| Driven         |       |