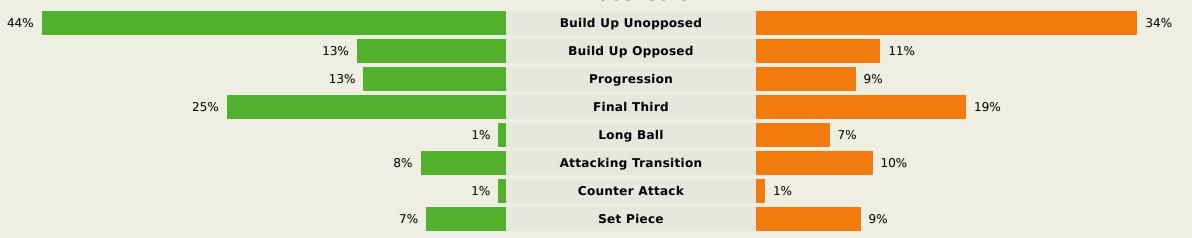

9         | Defens                                         | ive Line Breaks      |     |  | 6         |
| 163       | Reception                                      | s in the Final Third |     |  | 70        |
| 21        |                                                | Crosses              |     |  | 9         |
| 7         | Ball                                           | Progressions         |     |  | 10        |
| 141 (59)  | Defensive Pressures Applied (Direct Pressures) |                      |     |  | 196 (46)  |
| 34        | Forced Turnovers                               |                      |     |  | 38        |
| 48        | Se                                             | econd Balls          |     |  | 48        |



## **Phases of Play**



#### **IN POSSESSION**



#### **OUT OF POSSESSION**





# IN POSSESSION





# In Possession Line Height & Team Length









# In Possession Line Height & Team Length











Attempted Line Breaks **Q** 1









Attempted Line Breaks 3
Inside Shape 2
Outside Shape 1



Attempted Line Breaks 54
Inside Shape 23
Outside Shape 31



Attempted Line Breaks 34
Inside Shape 20
Outside Shape 14



Attempted Line Breaks

83









| Attempted Line Breaks | 12 |
|-----------------------|----|
| Inside Shape          | 8  |
| Outside Shape         | 4  |



| Attempted Line Breaks | 54 |
|-----------------------|----|
| Inside Shape          | 43 |
| Outside Shape         | 11 |



| Attempted Line Breaks | 17 |
|-----------------------|----|
| Inside Shape          | 13 |
| Outside Shape         | 4  |



|    |