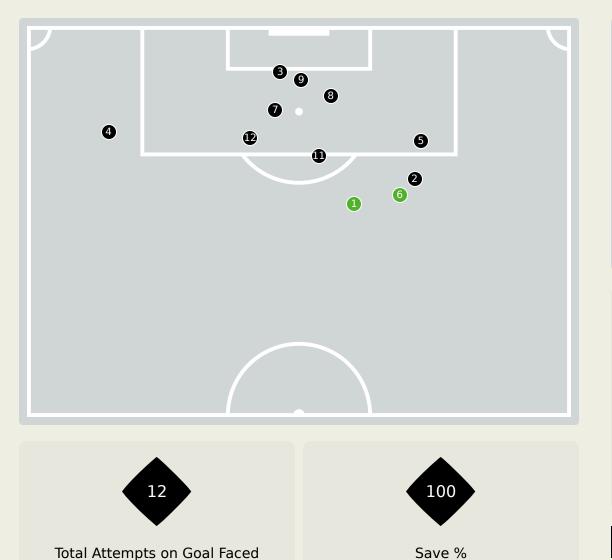

## **Goal Prevention**

## **Goal Prevention**

| Total Attempts on Goal | Total Goal    | Save & | Deflect & | Save &  | Save    | No Save |
|------------------------|---------------|--------|-----------|---------|---------|---------|
| Faced                  | Interventions | Retain | Retain    | Deflect | Attempt | Attempt |
| 14                     | 2             | 0      | 0         | 2       | 3       | 8       |