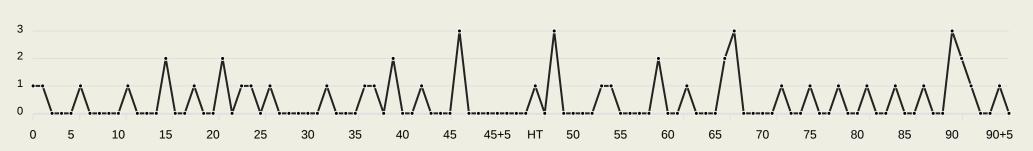

Team Length**









# **Defensive Line Height & Team Length**









## **Defensive Pressure**







| 141   | Total Pressures            | 196    |
|-------|----------------------------|--------|
| 59    | Direct Pressures           | 46     |
| 1.91s | Avg Pressure Duration      | 1.32s  |
| 34    | Forced Turnovers           | 38     |
| 11.3s | Ball Recovery Time         | 13.76s |
| 52    | Pushing on into Pressing   | 76     |
| 131   | Pushing on                 | 160    |
| 20    | Pressing Direction Inside  | 31     |
| 73    | Pressing Direction Outside | 115    |
|       |                            |        |

Most Direct
Pressures

1 1

DARBOE Ebrima
ATTACKING MIDFIELD





# **GOALKEEPING**





## **Goalkeeping Involvement**



### **Senegal GK Involvement Timeline**







#### **Gambia GK Involvement Timeline**





## **Goalkeeping Distribution**





Play Into

Play Around

Play Through

Play Beyond

Other











## **Goalkeeping Distribution**



















## **Goal Prevention**







## **Goal Prevention**













| Total Attempts on Goal | Total Goal    | Save & | Deflect & | Save &  | Save    | No Save |
|------------------------|---------------|--------|-----------|---------|---------|---------|
| Faced                  | Interventions | Retain | Retain    | Deflect | Attempt | Attempt |
| 14                     | 2             | 0      | 0         | 2       | 3       | 8       |

## **Aerial Control**







### **Delivery Types Faced**

| Total | In Swing | Out Swing | Driven | Lofted | Cutback | Push |
|-------|----------|---