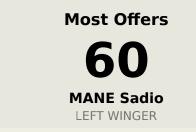

## **Offering to Receive**

|    |                   | - · ·          |                    |                      |
|----|-------------------|----------------|--------------------|----------------------|
| #  | Player            | Offers<br>Made | Offers<br>Received | % Made &<br>Received |
| 16 | MENDY Edouard     | 0              | 0                  | 0%                   |
| 3  | KOULIBALY Kalidou | 3              | 2                  | 66.7%                |
| 10 | MANE Sadio        | 60             | 30                 | 50%                  |
| 14 | JAKOBS Ismail     | 51             | 18                 | 35.3%                |
| 15 | DIATTA Krepin     | 10             | 4                  | 40%                  |
| 18 | SARR Ismaila      | 32             | 17                 | 53.1%                |
| 19 | NIAKHATE Moussa   | 2              | 0                  | 0%                   |
| 20 | DIALLO Habib      | 9              | 3                  | 33.3%                |
| 22 | DIALLO Abdou      | 4              | 3                  | 75%                  |
| 25 | CAMARA Lamine     | 46             | 23                 | 50%                  |
| 26 | GUEYE Pape        | 4              | 2                  | 50%                  |
| 4  | SECK Abdoulaye    | 2              | 1                  | 50%                  |
| 6  | MENDY Nampalys    | 2              | 0                  | 0%                   |
| 7  | JACKSON Nicolas   | 23             | 6                  | 26.1%                |
| 11 | CISS Pathe        | 8              | 3                  | 37.5%                |
| 13 | NDIAYE Iliman     | 9              | 1                  | 11.1%                |