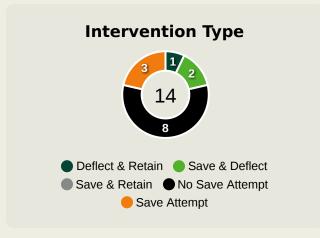

## **Goal Prevention**

| Total Attempts on Goal | Total Goal    | Save & | Deflect & | Save &  | Save    | No Save |
|------------------------|---------------|--------|-----------|---------|---------|---------|
| Faced                  | Interventions | Retain | Retain    | Deflect | Attempt | Attempt |
| 14                     | 2             | 0      | 0         | 2       | 3       | 8       |