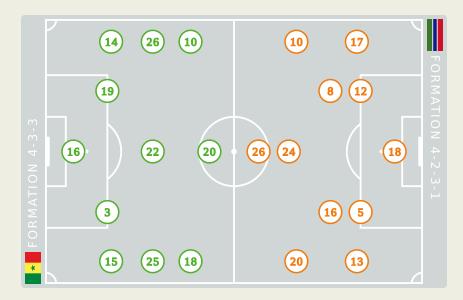

#### STARTING

- GK MENDY Edouard (C)
- DF KOULIBALY Kalidou
- MF MANE Sadio
- DF JAKOBS Ismail
- MF DIATTA Krepin
- FW SARR Ismaila **→** 78'
- DF NIAKHATE Moussa **₩** 81'
- FW DIALLO Habib **↓** 58'
- DF DIALLO Abdou 9' + 58'
- MF CAMARA Lamine **⊕ 52' ⊕ 86'**
- MF GUEYE Pape ⊕ 4' ↓ 78'

#### STARTING

- (C) GAYE Baboucarr GK 18 (2)
- DF **COLLEY Omar**
- 49' ADAMS Ebou MF 8 (2)
  - **BARROW Musa** FW 10
  - GOMEZ James DF 12
- **₹ 75'** TOURAY Ibou DF 13
- MANNEH Alasana MF 16
  - JANKO Saidy DF 17
- MINTEH Yankuba ₩ 83' FW 20
- DARBOE Ebrima MF 24
  - **↓ 66'** SOWE Ali FW 26 (2)