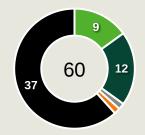

#### **Distribution in the Final Third**

#### STARTING

- (C) GAYE Baboucarr GK 18 (2)
- DF **COLLEY Omar**
- 49' ADAMS Ebou MF 8 (2)
  - **BARROW Musa** FW 10
  - GOMEZ James DF 12
- **₹ 75'** TOURAY Ibou DF 13
- MANNEH Alasana MF 16
  - JANKO Saidy DF 17
- MINTEH Yankuba ₩ 83' FW 20
- DARBOE Ebrima MF 24
  - **↓ 66'** SOWE Ali FW 26 (2)

#### SUBSTITUTES

- JOBE Modou GK 1 SARR Lamin
- GK 22
- **BARRY Hamza 1** 66'
  - JALLOW Ablie MF 3
  - NGUM Dawda DF 4
  - MARREH Sulayman
- FADERA Alieu FW 7
- **CEESAY Assan** FW 9
- SANYANG Abdoulie MF 11 SONKO SUNDBERG Noah
  - DF 14 MENDY Jacob DF 15
  - **COLLEY Ebrima** FW 19 (2) **SANNEH Muhammed** DF 21
- - **BADAMOSI Muhammed** FW 23
    - SANNEH Bubacarr DF 25
      - MF 27 BOBB Yusupha