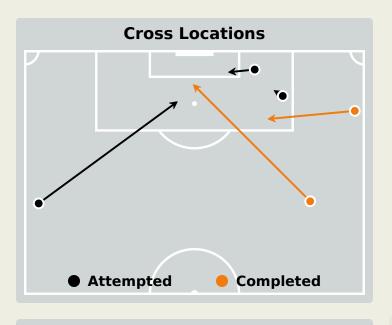

# **Crosses (Open Play)**

|   | Attempted 16 | Completed             |
|---|--------------|-----------------------|
| 4 | ŗ            | s Attempted  S Ismail |
|   |              | BACK                  |

| #  | Player            | Inswing | Outswing | Driven | Lofted | Cutback | Push<br>Cross | Total<br>Attempted |
|----|-------------------|---------|----------|--------|--------|---------|---------------|--------------------|
| 16 | MENDY Edouard     | 0       | 0        | 0      | 0      | 0       | 0             | 0                  |
| 3  | KOULIBALY Kalidou |         |          |        |        |         |               |                    |
| 10 | MANE Sadio        | 1       |          |        | 2      |         | 1             | 4                  |
| 14 | JAKOBS Ismail     |         | 1        |        | 1      | 1       | 2             | 5                  |
| 15 | DIATTA Krepin     |         | 1        |        | 1      |         |               | 2                  |
| 18 | SARR Ismaila      |         | 1        |        |        |         | 1             | 2                  |
| 19 | NIAKHATE Moussa   |         |          |        |        |         |               |                    |
| 20 | DIALLO Habib      |         |          |        |        |         |               |                    |
| 22 | DIALLO Abdou      |         |          |        |        |         |               |                    |
| 25 | CAMARA Lamine     |         | 1        |        | 1      | 1       |               | 3                  |
| 26 | GUEYE Pape        |         |          |        |        |         |               |                    |
| 4  | SECK Abdoulaye    |         |          |        |        |         |               |                    |
| 6  | MENDY Nampalys    |         |          |        |        |         |               |                    |
| 7  | JACKSON Nicolas   |         |          |        |        |         |               |                    |
| 11 | CISS Pathe        |         |          |        |        |         |               |                    |
| 13 | NDIAYE Iliman     |         |          |        |        |         |               |                    |