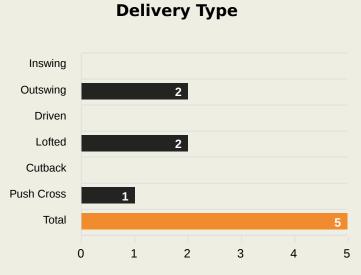

|         | 1        |        | 1      | 1       |               | 3                  |
| 26 | GUEYE Pape        |         |          |        |        |         |               |                    |
| 4  | SECK Abdoulaye    |         |          |        |        |         |               |                    |
| 6  | MENDY Nampalys    |         |          |        |        |         |               |                    |
| 7  | JACKSON Nicolas   |         |          |        |        |         |               |                    |
| 11 | CISS Pathe        |         |          |        |        |         |               |                    |
| 13 | NDIAYE Iliman     |         |          |        |        |         |               |                    |



# **Crosses (Open Play)**







|   | Cr | oss Zone | es |   |
|---|----|----------|----|---|
| J | 0  | •        | 2  |   |
| 1 |    |          |    | 2 |
|   | (  |          |    |   |



| #  | Player            | Inswing | Outswing | Driven | Lofted | Cutback | Push<br>Cross | Total<br>Attempted |
|----|-------------------|---------|----------|--------|--------|---------|---------------|--------------------|
| 18 | GAYE Baboucarr    | 0       | 0        | 0      | 0      | 0       | 0             | 0                  |
| 5  | COLLEY Omar       |         |          |        |        |         |               |                    |
| 8  | ADAMS Ebou        |         |          |        |        |         |               |                    |
| 10 | BARROW Musa       |         |          |        | 1      |         |