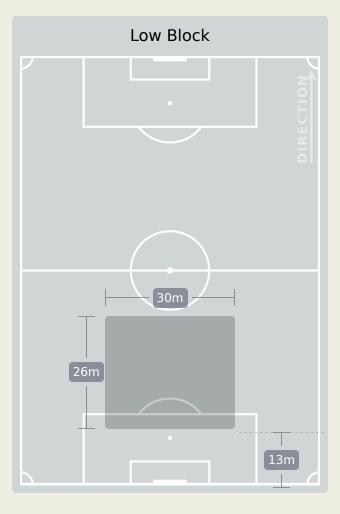

|
| 12 | GOMEZ James       | 2                              |
| 13 | TOURAY Ibou       | 2                              |
| 16 | MANNEH Alasana    | 5                              |
| 17 | JANKO Saidy       | 4                              |
| 20 | MINTEH Yankuba    | 4                              |
| 24 | DARBOE Ebrima     | 5                              |
| 26 | SOWE Ali          |                                |
| 2  | BARRY Hamza       | 1                              |
| 7  | FADERA Alieu      |                                |
| 9  | CEESAY Assan      |                                |
| 11 | SANYANG Abdoulie  |                                |
| 23 | BADAMOSI Muhammed |                                |

# **Defensive Line Height & Team Length**









# **Defensive Line Height & Team Length**









## **Defensive Pressure**







| 141   | Total Pressures            | 196    |
|-------|----------------------------|--------|
| 59    | Direct Pressures           | 46     |
| 1.91s | Avg Pressure Duration      | 1.32s  |
| 34    | Forced Turnovers           | 38     |
| 11.3s | Ball Recovery Time         | 13.76s |
| 52    | Pushing on into Pressing   | 76     |
| 131   | Pushing on                 | 160    |
| 20    | Pressing Direction Inside  | 31     |
| 73    | Pressing Direction Outside | 115    |
|       |                            |        |

Most Direct
Pressures

1 1

DARBOE Ebrima
ATTACKING MIDFIELD





# **GOALKEEPING**





## **Goalkeeping Involvement**



### **Senegal GK Involvement Timeline**







#### **Gambia G