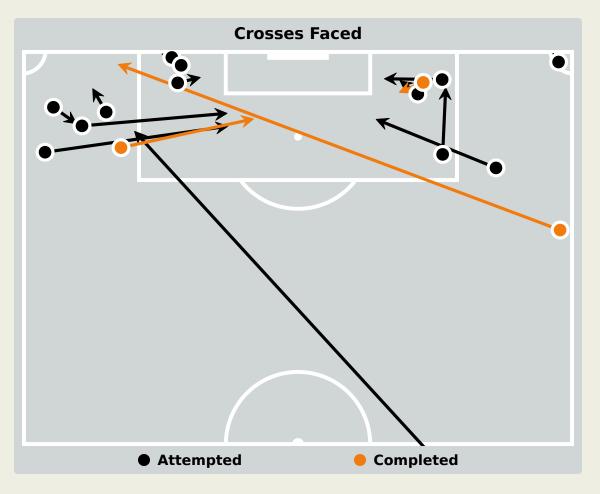

#### **Aerial Control**

#### **Delivery Types Faced**

| Total | In Swing | Out Swing | Driven | Lofted | Cutback | Push |
|-------|----------|-----------|--------|--------|---------|------|
| 21    | 5        | 4         |        | 6      | 2       | 4    |