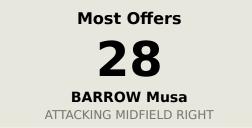

## **Offering to Receive**

| #  | Player            | Offers<br>Made | Offers<br>Received | % Made &<br>Received |
|----|-------------------|----------------|--------------------|----------------------|
| 18 | GAYE Baboucarr    | 0              | 0                  | 0%                   |
| 5  | COLLEY Omar       | 2              | 2                  | 100%                 |
| 8  | ADAMS Ebou        | 2              | 1                  | 50%                  |
| 10 | BARROW Musa       | 28             | 13                 | 46.4%                |
| 12 | GOMEZ James       | 4              | 4                  | 100%                 |
| 13 | TOURAY Ibou       | 17             | 8                  | 47.1%                |
| 16 | MANNEH Alasana    | 12             | 1                  | 8.3%                 |
| 17 | JANKO Saidy       | 5              | 0                  | 0%                   |
| 20 | MINTEH Yankuba    | 21             | 7                  | 33.3%                |
| 24 | DARBOE Ebrima     | 13             | 5                  | 38.5%                |
| 26 | SOWE Ali          | 19             | 4                  | 21.1%                |
| 2  | BARRY Hamza       | 3              | 0                  | 0%                   |
| 7  | FADERA Alieu      | 10             | 5                  | 50%                  |
| 9  | CEESAY Assan      | 3              | 1                  | 33.3%                |
| 11 | SANYANG Abdoulie  | 5              | 3                  | 60%                  |
| 23 | BADAMOSI Muhammed | 4              | 0                  | 0%                   |