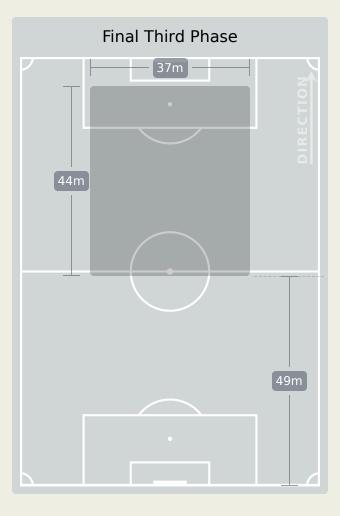

| s in the Final Third |     |  | 70        |
| 21        |                                                | Crosses              |     |  | 9         |
| 7         | Ball                                           | Progressions         |     |  | 10        |
| 141 (59)  | Defensive Pressures Applied (Direct Pressures) |                      |     |  | 196 (46)  |
| 34        | Forced Turnovers                               |                      |     |  | 38        |
| 48        | Se                                             | econd Balls          |     |  | 48        |



## **Phases of Play**



#### **IN POSSESSION**



#### **OUT OF POSSESSION**





# IN POSSESSION





# In Possession Line Height & Team Length









# In Possession Line Height & Team Length











Attempted Line Breaks **Q** 1









Attempted Line Breaks 3
Inside Shape 2
Outside Shape 1



Attempted Line Breaks 54
Inside Shape 23
Outside Shape 31



Attempted Line Breaks 34
Inside Shape 20
Outside Shape 14



Attempted Line Breaks

83









| Attempted Line Breaks | 12 |
|-----------------------|----|
| Inside Shape          | 8  |
| Outside Shape         | 4  |



| Attempted Line Breaks | 54 |
|-----------------------|----|
| Inside Shape          | 43 |
| Outside Shape         | 11 |



| Attempted Line Breaks | 17 |
|-----------------------|----|
| Inside Shape          | 13 |
| Outside Shape         | 4  |



|    |                   |                             |                             |                               |                   | 4 Uı