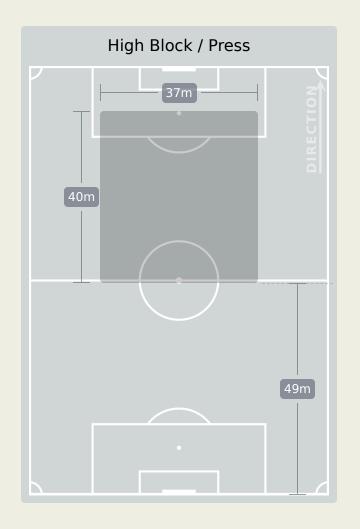

s       | 2                              |
| 13 | TOURAY Ibou       | 2                              |
| 16 | MANNEH Alasana    | 5                              |
| 17 | JANKO Saidy       | 4                              |
| 20 | MINTEH Yankuba    | 4                              |
| 24 | DARBOE Ebrima     | 5                              |
| 26 | SOWE Ali          |                                |
| 2  | BARRY Hamza       | 1                              |
| 7  | FADERA Alieu      |                                |
| 9  | CEESAY Assan      |                                |
| 11 | SANYANG Abdoulie  |                                |
| 23 | BADAMOSI Muhammed |                                |

# **Defensive Line Height & Team Length**









# **Defensive Line Height & Team Length**









## **Defensive Pressure**







| 141   | Total Pressures            | 196    |
|-------|----------------------------|--------|
| 59    | Direct Pressures           | 46     |
| 1.91s | Avg Pressure Duration      | 1.32s  |
| 34    | Forced Turnovers           | 38     |
| 11.3s | Ball Recovery Time         | 13.76s |
| 52    | Pushing on into Pressing   | 76     |
| 131   | Pushing on                 | 160    |
| 20    | Pressing Direction Inside  | 31     |
| 73    | Pressing Direction Outside | 115    |
|       |                            |        |

Most Direct
Pressures

1 1

DARBOE Ebrima
ATTACKING MIDFIELD





# **GOALKEEPING**





## **Goalkeeping Involvement**



### **Senegal GK Involvement Timeline**







#### **Gambia GK Involvement Timeline**





## **Goalkeeping