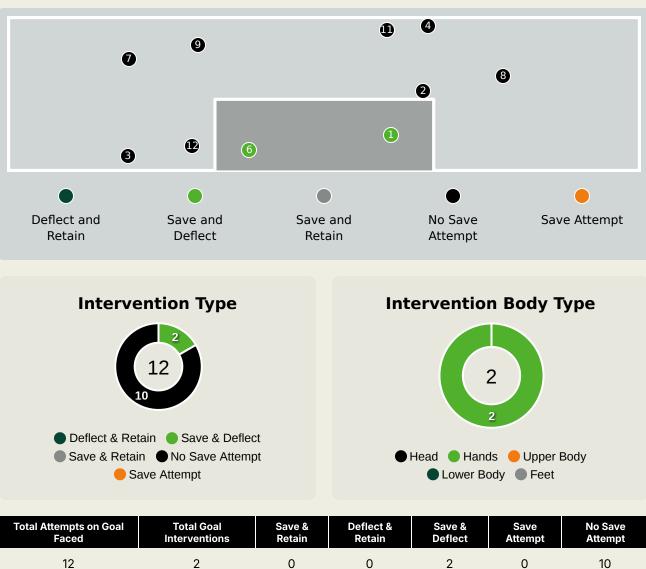

## **Goal Prevention**

## **Goal Prevention**

| Total Attempts on Goal | Total Goal    | Save & | Deflect & | Save &  | Save    | No Save |
|------------------------|---------------|--------|-----------|---------|---------|---------|
| Faced                  | Interventions | Retain | Retain    | Deflect | Attempt | Attempt |
| 14                     | 2             | 0      | 0         | 2       | 3       | 8       |