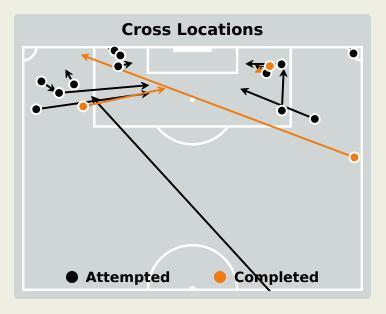

# **Crosses (Open Play)**

|   | Attempted 16 | Completed             |
|---|--------------|-----------------------|
| 4 | ŗ            | s Attempted  S Ismail |
|   |              | BACK                  |