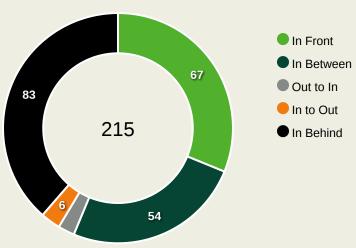

## **Movement to Receive**

#### **Movement Types by Phase**

#### **Progression Phase**

#### **Build Up Phase**

#### **Top Ranked Players**

| Туре       | Player           | Movements |
|------------|------------------|-----------|
| In Front   | 25 CAMARA Lamine | 21        |
| In Between | 18 SARR Ismaila  | 14        |
| Out to In  | 14 JAKOBS Ismail | 4         |
| In to Out  | 14 JAKOBS Ismail | 2         |
| In Behind  | 10 MANE Sadio    | 25        |