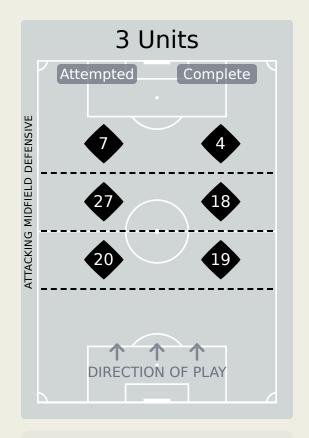

# In Possession Line Height & Team Length

Attempted Line Breaks **Q** 1

Attempted Line Breaks 3
Inside Shape 2
Outside Shape 1

Attempted Line Breaks 54
Inside Shape 23
Outside Shape 31

Attempted Line Breaks 34
Inside Shape 20
Outside Shape 14

Attempted Line Breaks

83

| Attempted Line Breaks | 12 |
|-----------------------|----|
| Inside Shape          | 8  |
| Outside Shape         | 4  |

| Attempted Line Breaks | 54 |
|-----------------------|----|
| Inside Shape          | 43 |
| Outside Shape         | 11 |

| Attempted Line Breaks | 17 |
|-----------------------|----|
| Inside Shape          | 13 |
| Outside Shape         | 4  |

|    |                   |                             |                             |                               |                   | 4 Uı                          | nits             |                   |                   | 3 Units          |                   | 2 U              | Inits             |         | Direction |      | Di   | stribution T | <b>Туре</b>         |
|----|-------------------|-----------------------------|-----------------------------|-------------------------------|-------------------|-------------------------------|------------------|-------------------|-------------------|------------------|-------------------|------------------|-------------------|---------|-----------|------|------|--------------|---------------------|
| #  | Player            | Line<br>Breaks<br>Attempted | Line<br>Breaks<br>Completed | Line Break<br>Completion<br>% | Attacking<br>Line | Attacking<br>Midfield<br>Line | Midfield<br>Line | Defensive<br>Line | Attacking<br>Line | Midfield<br>Line | Defensive<br>Line | Midfield<br>Line | Defensive<br>Line | Through | Around    | Over | Pass | Cross        | Ball<br>Progression |
| 16 | MENDY Edouard     | 7                           | 6                           | 85%                           | 1                 |                               |                  |                   | 3                 | 3                |                   |                  |                   |         | 2         | 5    | 7    |              |                     |
| 3  | KOULIBALY Kalidou | 12                          | 7                           | 58%                           |                   |                               | 1                |                   | 3                 | 1                | 1                 | 5                | 1                 | 2       | 2         | 8    | 12   |              |                     |
| 10 | MANE Sadio        | 8                           | 6                           | 75%                           |                   |                               |                  |                   | 2                 | 1                |                   | 4                | 1                 | 4       | 3         | 1    | 8    |              |                     |
| 14 | JAKOBS Ismail     | 6                           | 5                           | 83%                           |                   |                               |                  |                   | 2                 | 1                |                   | 3                |                   |         | 5         | 1    | 6    |              |                     |
| 15 | DIATTA Krepin     | 13                          | 8                           | 61%                           |                   |                               | 1                |                   | 1                 | 6                | 1                 | 3                | 1                 | 2       | 3         | 8    | 11   | 1            | 1                   |
| 18 | SARR Ismaila      | 3                           | 1                           | 33%                           |                   |                               |                  |                   |                   | 1                |                   | 1                | 1                 | 1       | 1         | 1    | 3    |              |                     |
| 19 | NIAKHATE Moussa   | 9                           | 8                           | 88%                           |                   |                               |                  |                   | 6                 | 2                |                   | 1                |                   | 3       | 5         | 1    | 9    |              |                     |
| 20 | DIALLO Habib      |                             |                             |                               |                   |                               |                  |                   |                   |                  |                   |                  |                   |         |           |      |      |              |                     |
| 22 | DIALLO Abdou      | 3                           | 1                           | 33%                           |                   |                               |                  |                   |                   | 2                |                   | 1                |                   |         | 1         | 2    | 3    |              |                     |
| 25 | CAMARA Lamine     | 15                          | 13                          | 86%                           |                   |                               |                  |                   | 2                 | 4                | 3                 | 4                | 2                 | 6       | 6         | 3    | 15   |              |                     |
| 26 | GUEYE Pape        | 12                          | 10                          | 83%                           |                   |                               |                  |                   |                   | 5                | 1                 | 6                |                   | 6       | 2         | 4    | 12   |              |                     |
| 4  | SECK Abdoulaye    |                             |                             |                               |                   |                               |                  |                   |                   |                  |                   |                  |                   |         |           |      |      |              |                     |
| 6  | MENDY Nampalys    | 1                           | 1                           | 100%                          |                   |                               |                  |                   | 1                 |                  |                   |                  |                   | 1       |           |      | 1    |              |                     |
| 7  | JACKSON Nicolas   |                             |                             |                               |                   |                               |                  |                   |                   |                  |                   |                  |                   |         |           |      |      |              |                     |
| 11 | CISS Pathe        | 1                           | 1                           | 100%                          |                   |                               |                  |                   |                   | 1                |                   |                  |                   | 1       |           |      | 1    |              |                     |
| 13 | NDIAYE Iliman     | 1                           | 1                           | 100%                          |                   |                               |                  |                   |                   |                  | 1                 |                  |                   |         |           | 1    | 1    |              |                     |