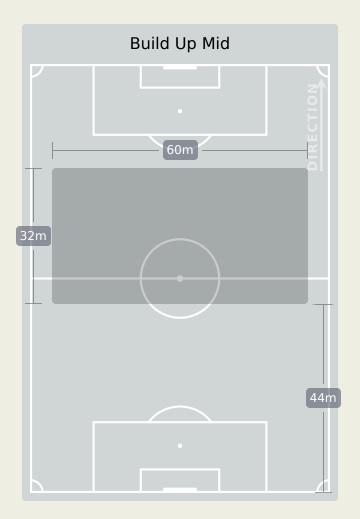

# In Possession Line Height & Team Length

# In Possession Line Height & Team Length

Attempted Line Breaks **Q** 1

Attempted Line Breaks 3
Inside Shape 2
Outside Shape 1

Attempted Line Breaks 54
Inside Shape 23
Outside Shape 31

Attempted Line Breaks 34
Inside Shape 20
Outside Shape 14

Attempted Line Breaks

83

| Attempted Line Breaks | 12 |
|-----------------------|----|
| Inside Shape          | 8  |
| Outside Shape         | 4  |

| Attempted Line Breaks | 54 |
|-----------------------|----|
| Inside Shape          | 43 |
| Outside Shape         | 11 |