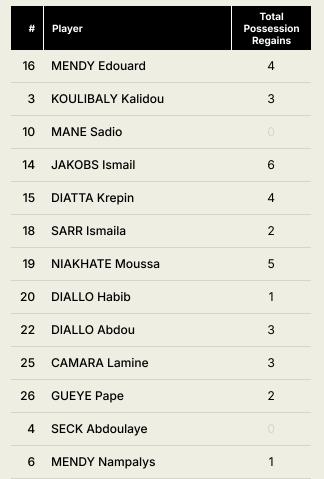

# **Most Possession Regains JAKOBS** Ismail LEFT BACK

## **Defensive Actions**

| Forced Turnovers |
|------------------|
| DIRECTION        |
| • • •            |
|                  |
|                  |

| #  | Player            | Total<br>Possession<br>Regains |
|----|-------------------|--------------------------------|
| 18 | GAYE Baboucarr    | 3                              |
| 5  | COLLEY Omar       | 7                              |
| 8  | ADAMS Ebou        | 1                              |
| 10 | BARROW Musa       |                                |
| 12 | GOMEZ James       | 2                              |
| 13 | TOURAY Ibou       | 2                              |
| 16 | MANNEH Alasana    | 5                              |
| 17 | JANKO Saidy       | 4                              |
| 20 | MINTEH Yankuba    | 4                              |
| 24 | DARBOE Ebrima     | 5                              |
| 26 | SOWE Ali          |                                |
| 2  | BARRY Hamza       | 1                              |
| 7  | FADERA Alieu      |                                |
| 9  | CEESAY Assan      |                                |
| 11 | SANYANG Abdoulie  |                                |
| 23 | BADAMOSI Muhammed |                                |