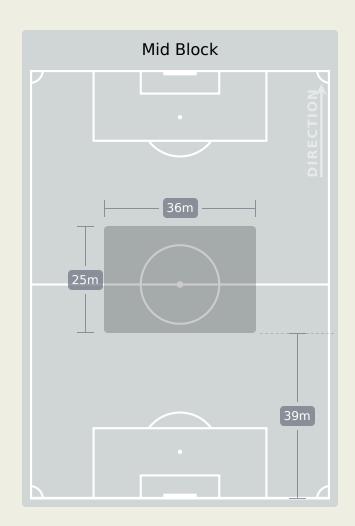

# In Possession Line Height & Team Length

# In Possession Line Height & Team Length

Attempted Line Breaks **Q** 1

Attempted Line Breaks 3
Inside Shape 2
Outside Shape 1

Attempted Line Breaks 54
Inside Shape 23
Outside Shape 31

Attempted Line Breaks 34
Inside Shape 20
Outside Shape 14

Attempted Line Breaks

83

| Attempted Line Breaks | 12 |
|-----------------------|----|
| Inside Shape          | 8  |
| Outside Shape         | 4  |

| Attempted Line Breaks | 54 |
|-----------------------|----|
| Inside Shape          | 43 |
| Outside Shape         | 11 |