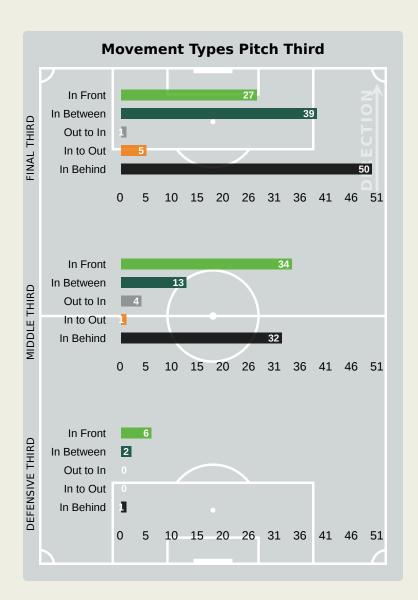

## **Movement to Receive**

#### **Movement Types by Phase**

#### **Progression Phase**

#### **Build Up Phase**

#### **Top Ranked Players**

| Туре       | Player           | Movements |
|------------|------------------|-----------|
| In Front   | 25 CAMARA Lamine | 21        |
| In Between | 18 SARR Ismaila  | 14        |
| Out to In  | 14 JAKOBS Ismail | 4         |
| In to Out  | 14 JAKOBS Ismail | 2         |
| In Behind  | 10 MANE Sadio    | 25        |