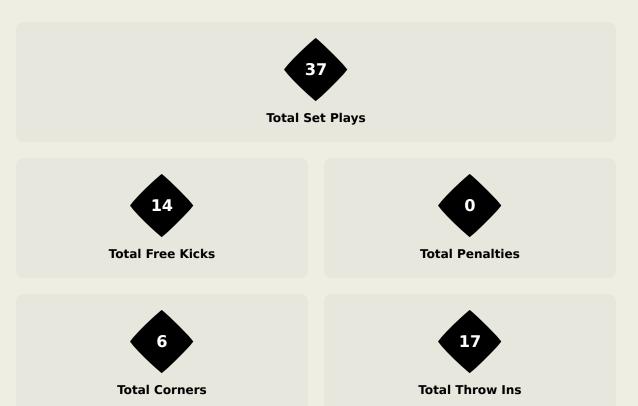

## **SET PLAYS**

## **Set Plays**

| Free Kicks          |       |
|---------------------|-------|
| Туре                | Total |
| Direct              | 13    |
| Direct (on target)  |       |
| Direct (off target) |       |
| Indirect            | 1     |

| Corners              |                |                    |       |  |  |  |  |  |  |  |  |  |
|----------------------|----------------|--------------------|-------|--|--|--|--|--|--|--|--|--|
| Delivery Type        | From Left Side | From Right<br>Side | Total |  |  |  |  |  |  |  |  |  |
| Direct to Area       | 3              | 0                  | 3     |  |  |  |  |  |  |  |  |  |
| Short                | 2              | 1                  | 3     |  |  |  |  |  |  |  |  |  |
| Edge of Penalty Area |                |                    |       |  |  |  |  |  |  |  |  |  |

| Corners        |       |
|----------------|-------|
| Delivery Style | Total |
| Inswing        | 2     |
| Outswing       |       |
| Driven         |       |