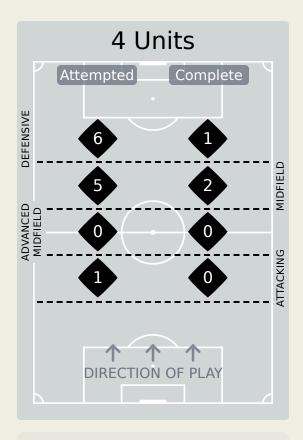

# In Possession Line Height & Team Length

Attempted Line Breaks **Q** 1

Attempted Line Breaks 3
Inside Shape 2
Outside Shape 1

Attempted Line Breaks 54
Inside Shape 23
Outside Shape 31

Attempted Line Breaks 34
Inside Shape 20
Outside Shape 14

Attempted Line Breaks

83

| Attempted Line Breaks | 12 |
|-----------------------|----|
| Inside Shape          | 8  |
| Outside Shape         | 4  |

| Attempted Line Breaks | 54 |
|-----------------------|----|
| Inside Shape          | 43 |
| Outside Shape         | 11 |

| Attempted Line Breaks | 17 |
|-----------------------|----|
| Inside Shape          | 13 |
| Outside Shape         | 4  |

|    |                   |                             |                             |                               |                   | 4 Uı                          | nits             |                   |                   | 3 Units          |                   | 2 U              | Inits             |         | Direction |      | Di   | stribution T | <b>Туре</b>         |
|----|-------------------|-----------------------------|-----------------------------|-------------------------------|-------------------|-------------------------------|------------------|-------------------|-------------------|------------------|-------------------|------------------|-------------------|---------|-----------|------|------|--------------|---------------------|
| #  | Player            | Line<br>Breaks<br>Attempted | Line<br>Breaks<br>Completed | Line Break<br>Completion<br>% | Attacking<br>Line | Attacking<br>Midfield<br>Line | Midfield<br>Line | Defensive<br>Line | Attacking<br>Line | Midfield<br>Line | Defensive<br>Line | Midfield<br>Line | Defensive<br>Line | Through | Around    | Over | Pass | Cross        | Ball<br>Progression |
| 16 | MENDY Edouard     | 7                           | 6                           | 85%                           | 1                 |                               |                  |                   | 3                 | 3                |                   |                  |                   |         | 2         | 5    | 7    |              |                     |
| 3  | KOULIBALY Kalidou | 12                          | 7                           | 58%                           |                   |                               | 1                |                   | 3                 | 1                | 1                 | 5                | 1                 | 2       | 2         | 8    | 12   |              |                     |
| 10 | MANE Sadio        | 8                           | 6                           | 75%                           |                   |                               |                  |                   | 2                 | 1                |                   | 4                | 1                 | 4       | 3         | 1    | 8    |              |                     |
| 14 | JAKOBS Ismail     | 6                           | 5                           | 83%                           |                   |                               |                  |                   | 2                 | 1                |                   | 3                |                   |         | 5         | 1    | 6    |              |                     |
| 15 | DIATTA Krepin     | 13                          | 8                           | 61%                           |                   |                               | 1                |                   | 1                 | 6                | 1                 | 3                | 1                 | 2       | 3         | 8    | 11   | 1            | 1                   |
| 18 | SARR Ismaila      | 3                           | 1                           | 33%                           |                   |                               |                  |                   |                   | 1                |                   | 1                | 1                 | 1       | 1         | 1    | 3    |              |                     |
| 19 | NIAKHATE Moussa   | 9                           | 8                           | 88%                           |                   |                               |                  |                   | 6                 | 2                |                   | 1                |                   | 3       | 5         | 1    | 9    |              |                     |
| 20 | DIALLO Habib      |                             |                             |                               |                   |                               |                  |                   |                   |                  |                   |                  |                   |         |           |      |      |              |                     |
| 22 | DIALLO Abdou      | 3                           | 1                           | 33%                           |                   |                               |                  |                   |                   | 2                |                   | 1                |                   |         | 1         | 2    | 3    |              |                     |
| 25 | CAMARA Lamine     | 15                          | 13                          | 86%                           |                   |                               |                  |                   | 2                 | 4                | 3                 | 4                | 2                 | 6       | 6         | 3    | 15   |              |                     |
| 26 | GUEYE Pape        | 12                          | 10                          | 83%                           |                   |                               |                  |                   |                   | 5                | 1                 | 6                |                   | 6       | 2         | 4    | 12   |              |                     |
| 4  | SECK Abdoulaye    |                             |                             |                               |                   |                               |                  |                   |                   |                  |                   |                  |                   |         |           |      |      |              |                     |
| 6  | MENDY Nampalys    | 1                           | 1                           | 100%                          |                   |                               |                  |                   | 1                 |                  |                   |                  |                   | 1       |           |      | 1    |              |                     |
| 7  | JACKSON Nicolas   |                             |                             |                               |                   |                               |                  |                   |                   |                  |                   |                  |                   |         |           |      |      |              |                     |
| 11 | CISS Pathe        | 1                           | 1                           | 100%                          |                   |                               |                  |                   |                   | 1                |                   |                  |                   | 1       |           |      | 1    |              |                     |
| 13 | NDIAYE Iliman     | 1                           | 1                           | 100%                          |                   |                               |                  |                   |                   |                  | 1                 |                  |                   |         |           | 1    | 1    |              |                     |