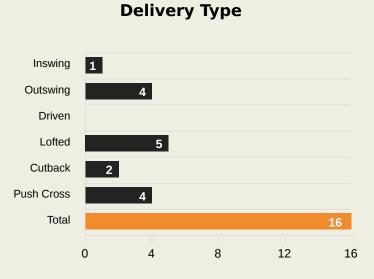

| #  | Player            | Inswing | Outswing | Driven | Lofted | Cutback | Push<br>Cross | Total<br>Attempted |
|----|-------------------|---------|----------|--------|--------|---------|---------------|--------------------|
| 16 | MENDY Edouard     | 0       | 0        | 0      | 0      | 0       | 0             | 0                  |
| 3  | KOULIBALY Kalidou |         |          |        |        |         |               |                    |
| 10 | MANE Sadio        | 1       |          |        | 2      |         | 1             | 4                  |
| 14 | JAKOBS Ismail     |         | 1        |        | 1      | 1       | 2             | 5                  |
| 15 | DIATTA Krepin     |         | 1        |        | 1      |         |               | 2                  |
| 18 | SARR Ismaila      |         | 1        |        |        |         | 1             | 2                  |
| 19 | NIAKHATE Moussa   |         |          |        |        |         |               |                    |
| 20 | DIALLO Habib      |         |          |        |        |         |               |                    |
| 22 | DIALLO Abdou      |         |          |        |        |         |               |                    |
| 25 | CAMARA Lamine     |         | 1        |        | 1      | 1       |               | 3                  |
| 26 | GUEYE Pape        |         |          |        |        |         |               |                    |
| 4  | SECK Abdoulaye    |         |          |        |        |         |               |                    |
| 6  | MENDY Nampalys    |         |          |        |        |         |               |                    |
| 7  | JACKSON Nicolas   |         |          |        |        |         |               |                    |
| 11 | CISS Pathe        |         |          |        |        |         |               |                    |
| 13 | NDIAYE Iliman     |         |          |        |        |         |               |                    |