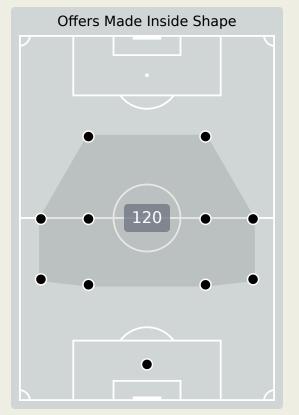

## **Offering to Receive**

|    |                   | - · ·          |                    |                      |
|----|-------------------|----------------|--------------------|----------------------|
| #  | Player            | Offers<br>Made | Offers<br>Received | % Made &<br>Received |
| 16 | MENDY Edouard     | 0              | 0                  | 0%                   |
| 3  | KOULIBALY Kalidou | 3              | 2                  | 66.7%                |
| 10 | MANE Sadio        | 60             | 30                 | 50%                  |
| 14 | JAKOBS Ismail     | 51             | 18                 | 35.3%                |
| 15 | DIATTA Krepin     | 10             | 4                  | 40%                  |
| 18 | SARR Ismaila      | 32             | 17                 | 53.1%                |
| 19 | NIAKHATE Moussa   | 2              | 0                  | 0%                   |
| 20 | DIALLO Habib      | 9              | 3                  | 33.3%                |
| 22 | DIALLO Abdou      | 4              | 3                  | 75%                  |
| 25 | CAMARA Lamine     | 46             | 23                 | 50%                  |
| 26 | GUEYE Pape        | 4              | 2                  | 50%                  |
| 4  | SECK Abdoulaye    | 2              | 1                  | 50%                  |
| 6  | MENDY Nampalys    | 2              | 0                  | 0%                   |
| 7  | JACKSON Nicolas   | 23             | 6                  | 26.1%                |
| 11 | CISS Pathe        | 8              | 3                  | 37.5%                |
| 13 | NDIAYE Iliman     | 9              | 1                  | 11.1%                |

#### **In Possession - Offers & Receptions**

|                     |              |          |            | Offer move | ement types |           |             |                 |
|---------------------|--------------|----------|------------|------------|-------------|-----------|-------------|-----------------|
| # Player            | Total Offers | In Front | In Between | Out to In  | In to Out   | In Behind | No Movement | Offers Received |
| 16 MENDY Edouard    |              |          |            |            |             |           |             |                 |
| 3 KOULIBALY Kalidou | 3            |          |            |            |             |           | 3           | 2               |
| 10 MANE Sadio       | 60           | 17       | 11         |            | 1           | 25        | 6           | 30              |
| 14 JAKOBS Ismail    | 51           | 5        | 3          | 4          | 2           | 23        | 14          | 18              |
| 15 DIATTA Krepin    | 10           | 4        |            |            |             | 2         | 4           | 4               |
| 18 SARR Ismaila     | 32           | 10       | 14         |            | 1           | 6         | 1           | 17              |
| 19 NIAKHATE Moussa  | 2            |          |            |            |             |           | 2           |                 |
| 20 DIALLO Habib     | 9            |          | 4          |            |             | 5         |             | 3               |
| 22 DIALLO Abdou     | 4            | 2        | 1          |            |             |           | 1           | 3               |
| 25 CAMARA Lamine    | 46           | 21       | 8          |            | 1           | 5         | 11          | 23              |
| 26 GUEYE Pape       | 4            | 3        | 1          |            |             |           |             | 2               |
| 4 SECK Abdoulaye    | 2            |          |            |            |             |           | 2           | 1               |
| 6 MENDY Nampalys    | 2            | 1        |            |            |             | 1         |             |                 |
| 7 JACKSON Nicolas   | 23           |          | 9          |            |             | 13        | 1           | 6               |
| 11 CISS Pathe       | 8            | 4        |            |            |             |           | 4           | 3               |
| 13 NDIAYE Iliman    | 9            |          | 3          | 1          | 1           | 3         | 1           | 1               |