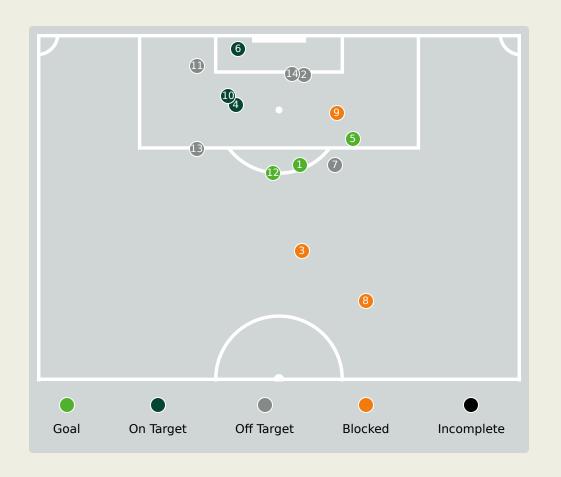

| Key | Outcome    | Shots |
|-----|------------|-------|
| •   | Goals      | 3     |
| •   | On Target  | 3     |
| •   | Off Target | 5     |
| •   | Blocked    | 3     |
| •   | Incomplete | 0     |

| Time | Player              | Outcome                                | Body Part  | Delivery Type    |
|------|---------------------|----------------------------------------|------------|------------------|
| 3    | 26 GUEYE Pape       | On Target - Goal                       | Left Foot  | Pass             |
| 6    | 20 DIALLO Habib     | Off Target                             | Right Foot | Cross            |
| 27   | 3 KOULIBALY Kalidou | Incomplete - Blocked                   | Left Foot  | Ball Progression |
| 28   | 18 SARR Ismaila     | On Target - Saved                      | Right Foot | Pass             |
| 51   | 25 CAMARA Lamine    | On Target - Goal                       | Right Foot | Pass             |
| 55   | 20 DIALLO Habib     | On Target - Saved                      | Right Foot | Loose Ball       |
| 58   | 18 SARR Ismaila     | Off Target                             | Right Foot | Pass             |
| 60   | 15 DIATTA Krepin    | Incomplete - Blocked                   | Left Foot  | Corner           |
| 60   | 26 GUEYE Pape       | Incomplete - Blocked                   | Left Foot  | Loose Ball       |
| 71   | 7 JACKSON Nicolas   | On Target - Saved                      | Left Foot  | Pass             |
| 78   | 14 JAKOBS Ismail    | Off Target                             | Left Foot  | Pass             |
| 85   | 25 CAMARA Lamine    | On Target - Goal                       | Right Foot | Pass             |
| 88   | 6 MENDY Nampalys    | Deflected Off Target - Defensive Event | Right Foot | Pass             |
| 89   | 4 SECK Abdoulaye    | Off Target                             | Head       | Corner           |