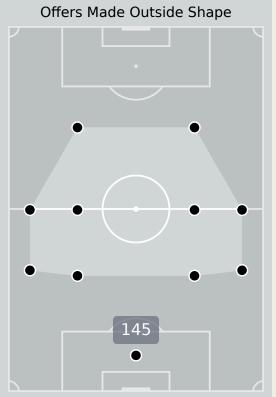

## **Offering to Receive**

|    |                   | - · ·          |                    |                      |
|----|-------------------|----------------|--------------------|----------------------|
| #  | Player            | Offers<br>Made | Offers<br>Received | % Made &<br>Received |
| 16 | MENDY Edouard     | 0              | 0                  | 0%                   |
| 3  | KOULIBALY Kalidou | 3              | 2                  | 66.7%                |
| 10 | MANE Sadio        | 60             | 30                 | 50%                  |
| 14 | JAKOBS Ismail     | 51             | 18                 | 35.3%                |
| 15 | DIATTA Krepin     | 10             | 4                  | 40%                  |
| 18 | SARR Ismaila      | 32             | 17                 | 53.1%                |
| 19 | NIAKHATE Moussa   | 2              | 0                  | 0%                   |
| 20 | DIALLO Habib      | 9              | 3                  | 33.3%                |
| 22 | DIALLO Abdou      | 4              | 3                  | 75%                  |
| 25 | CAMARA Lamine     | 46             | 23                 | 50%                  |
| 26 | GUEYE Pape        | 4              | 2                  | 50%                  |
| 4  | SECK Abdoulaye    | 2              | 1                  | 50%                  |
| 6  | MENDY Nampalys    | 2              | 0                  | 0%                   |
| 7  | JACKSON Nicolas   | 23             | 6                  | 26.1%                |
| 11 | CISS Pathe        | 8              | 3                  | 37.5%                |
| 13 | NDIAYE Iliman     | 9              | 1                  | 11.1%                |

#### **In Possession - Offers & Receptions**

|                     |              |          |            | Offer move | ement types |           |             |                 |
|---------------------|--------------|----------|------------|------------|-------------|-----------|-------------|-----------------|
| # Player            | Total Offers | In Front | In Between | Out to In  | In to Out   | In Behind | No Movement | Offers Received |
| 16 MENDY Edouard    |              |          |            |            |             |           |             |                 |
| 3 KOULIBALY Kalidou | 3            |          |            |            |             |           | 3           | 2               |
| 10 MANE Sadio       | 60           | 17       | 11         |            | 1           | 25        | 6           | 30              |
| 14 JAKOBS Ismail    | 51           | 5        | 3          | 4          | 2           | 23        | 14          | 18              |
| 15 DIATTA Krepin    | 10           | 4        |            |            |             | 2         | 4           | 4               |
| 18 SARR Ismaila     | 32           | 10       | 14         |            | 1           | 6         | 1           | 17              |
| 19 NIAKHATE Moussa  | 2            |          |            |            |             |           | 2           |                 |
| 20 DIALLO Habib     | 9            |          | 4          |            |             | 5         |             | 3               |
| 22 DIALLO Abdou     | 4            | 2        | 1          |            |             |           | 1           | 3               |
| 25 CAMARA Lamine    | 46           | 21       | 8          |            | 1           | 5         | 11          | 23              |
| 26 GUEYE Pape       | 4            | 3        | 1          |            |             |           |             | 2               |
| 4 SECK Abdoulaye    | 2            |          |            |            |             |           | 2           | 1               |
| 6 MENDY Nampalys    | 2            | 1        |            |            |             | 1         |             |                 |
| 7 JACKSON Nicolas   | 23           |          | 9          |            |             | 13        | 1           | 6               |
| 11 CISS Pathe       | 8            | 4        |            |            |             |           | 4           | 3               |
| 13 NDIAYE Iliman    | 9            |          | 3          | 1          | 1           | 3         | 1           | 1               |