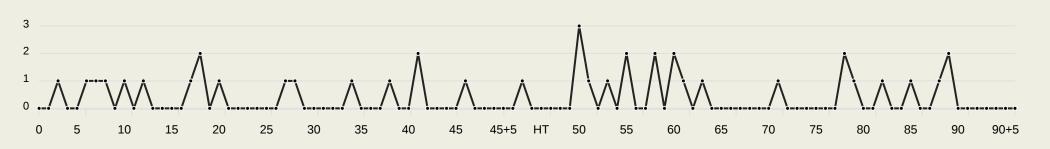

t & Team Length**









## **Defensive Pressure**







| 141   | Total Pressures            | 196    |
|-------|----------------------------|--------|
| 59    | Direct Pressures           | 46     |
| 1.91s | Avg Pressure Duration      | 1.32s  |
| 34    | Forced Turnovers           | 38     |
| 11.3s | Ball Recovery Time         | 13.76s |
| 52    | Pushing on into Pressing   | 76     |
| 131   | Pushing on                 | 160    |
| 20    | Pressing Direction Inside  | 31     |
| 73    | Pressing Direction Outside | 115    |
|       |                            |        |

Most Direct
Pressures

1 1

DARBOE Ebrima
ATTACKING MIDFIELD





# **GOALKEEPING**





## **Goalkeeping Involvement**



### **Senegal GK Involvement Timeline**







#### **Gambia GK Involvement Timeline**





## **Goalkeeping Distribution**





Play Into

Play Around

Play Through

Play Beyond

Other











## **Goalkeeping Distribution**



















## **Goal Prevention**







## **Goal Prevention**













| Total Attempts on Goal | Total Goal    | Save & | Deflect & | Save &  | Save    | No Save |
|------------------------|---------------|--------|-----------|---------|---------|---------|
| Faced                  | Interventions | Retain | Retain    | Deflect | Attempt | Attempt |
| 14                     | 2             | 0      | 0         | 2       | 3       | 8       |

## **Aerial Control**







### **Delivery Types Faced**

| Total | In Swing | Out Swing | Driven | Lofted | Cutback | Push |
|-------|----------|-----------|--------|--------|---------|------|
|