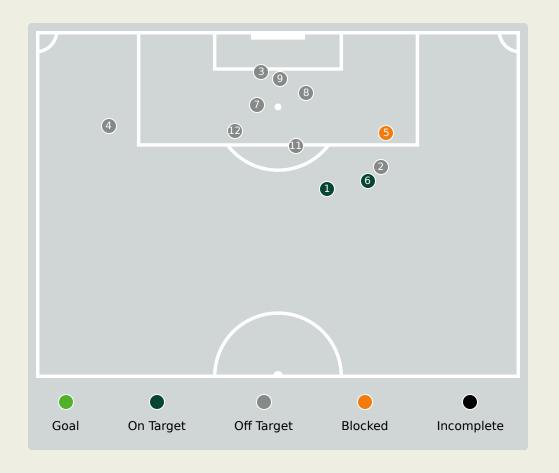

| Key | Outcome    | Shots |
|-----|------------|-------|
| •   | Goals      | 0     |
| •   | On Target  | 2     |
| •   | Off Target | 8     |
| •   | Blocked    | 2     |
| •   | Incomplete | 0     |

| Time | Player               | Outcome              | Body Part  | Delivery Type |
|------|----------------------|----------------------|------------|---------------|
| 0    | 16 MANNEH Alasana    | On Target - Saved    | Left Foot  | Pass          |
| 15   | 10 BARROW Musa       | Off Target           | Right Foot | Freekick      |
| 23   | 26 SOWE Ali          | Off Target           | Head       | Corner        |
| 36   | 10 BARROW Musa       | Off Target           | Right Foot | Freekick      |
| 46   | 20 MINTEH Yankuba    | Incomplete - Blocked | Left Foot  | Pass          |
| 48   | 10 BARROW Musa       | On Target - Saved    | Right Foot | Pass          |
| 48   | 26 SOWE Ali          | Off Target           | Left Foot  | Other         |
| 59   | 5 COLLEY Omar        | Off Target           | Head       | Freekick      |
| 66   | 5 COLLEY Omar        | Off Target           | Head       | Cross         |
| 67   | 23 BADAMOSI Muhammed | Incomplete - Blocked | Left Foot  | Loose Ball    |
| 67   | 23 BADAMOSI Muhammed | Off Target           | Right Foot | Loose Ball    |
| 91   | 23 BADAMOSI Muhammed | Off Target           | Head       | Freekick      |