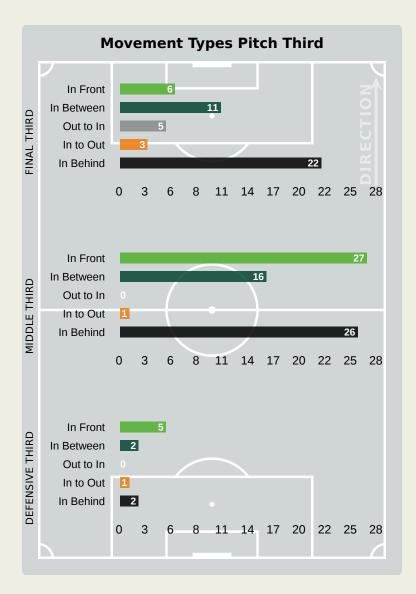

#### **Movement Types by Phase**

#### **In Possession - Offers & Receptions**

|                     |              |          |            | Offer move | ement types |           |             |                 |
|---------------------|--------------|----------|------------|------------|-------------|-----------|-------------|-----------------|
| # Player            | Total Offers | In Front | In Between | Out to In  | In to Out   | In Behind | No Movement | Offers Received |
| 16 MENDY Edouard    |              |          |            |            |             |           |             |                 |
| 3 KOULIBALY Kalidou | 3            |          |            |            |             |           | 3           | 2               |
| 10 MANE Sadio       | 60           | 17       | 11         |            | 1           | 25        | 6           | 30              |
| 14 JAKOBS Ismail    | 51           | 5        | 3          | 4          | 2           | 23        | 14          | 18              |
| 15 DIATTA Krepin    | 10           | 4        |            |            |             | 2         | 4           | 4               |
| 18 SARR Ismaila     | 32           | 10       | 14         |            | 1           | 6         | 1           | 17              |
| 19 NIAKHATE Moussa  | 2            |          |            |            |             |           | 2           |                 |
| 20 DIALLO Habib     | 9            |          | 4          |            |             | 5         |             | 3               |
| 22 DIALLO Abdou     | 4            | 2        | 1          |            |             |           | 1           | 3               |
| 25 CAMARA Lamine    | 46           | 21       | 8          |            | 1           | 5         | 11          | 23              |
| 26 GUEYE Pape       | 4            | 3        | 1          |            |             |           |             | 2               |
| 4 SECK Abdoulaye    | 2            |          |            |            |             |           | 2           | 1               |
| 6 MENDY Nampalys    | 2            | 1        |            |            |             | 1         |             |                 |
| 7 JACKSON Nicolas   | 23           |          | 9          |            |             | 13        | 1           | 6               |
| 11 CISS Pathe       | 8            | 4        |            |            |             |           | 4           | 3               |
| 13 NDIAYE Iliman    | 9            |          | 3          | 1          | 1           | 3         | 1           | 1               |