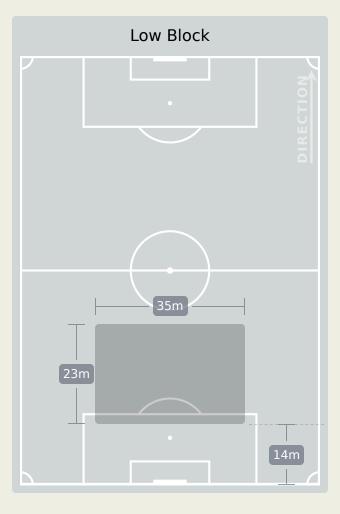

| 2                              |
| 13 | TOURAY Ibou       | 2                              |
| 16 | MANNEH Alasana    | 5                              |
| 17 | JANKO Saidy       | 4                              |
| 20 | MINTEH Yankuba    | 4                              |
| 24 | DARBOE Ebrima     | 5                              |
| 26 | SOWE Ali          |                                |
| 2  | BARRY Hamza       | 1                              |
| 7  | FADERA Alieu      |                                |
| 9  | CEESAY Assan      |                                |
| 11 | SANYANG Abdoulie  |                                |
| 23 | BADAMOSI Muhammed |                                |

# **Defensive Line Height & Team Length**









# **Defensive Line Height & Team Length**









## **Defensive Pressure**







| 141   | Total Pressures            | 196    |
|-------|----------------------------|--------|
| 59    | Direct Pressures           | 46     |
| 1.91s | Avg Pressure Duration      | 1.32s  |
| 34    | Forced Turnovers           | 38     |
| 11.3s | Ball Recovery Time         | 13.76s |
| 52    | Pushing on into Pressing   | 76     |
| 131   | Pushing on                 | 160    |
| 20    | Pressing Direction Inside  | 31     |
| 73    | Pressing Direction Outside | 115    |
|       |                            |        |

Most Direct
Pressures

1 1

DARBOE Ebrima
ATTACKING MIDFIELD





# **GOALKEEPING**





## **Goalkeeping Involvement**



### **Senegal GK Involvement Timeline**







#### **Gambia GK Involvement Timeline**





## **Goalkeeping Dist