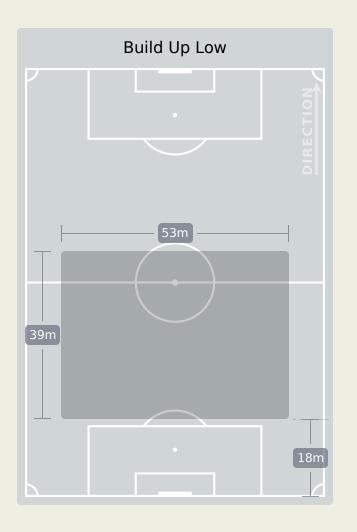

# In Possession Line Height & Team Length

# In Possession Line Height & Team Length

Attempted Line Breaks **Q** 1

Attempted Line Breaks 3
Inside Shape 2
Outside Shape 1

Attempted Line Breaks 54
Inside Shape 23
Outside Shape 31

Attempted Line Breaks 34
Inside Shape 20
Outside Shape 14

Attempted Line Breaks

83

| Attempted Line Breaks | 12 |
|-----------------------|----|
| Inside Shape          | 8  |
| Outside Shape         | 4  |

| Attempted Line Breaks | 54 |
|-----------------------|----|
| Inside Shape          | 43 |
| Outside Shape         | 11 |