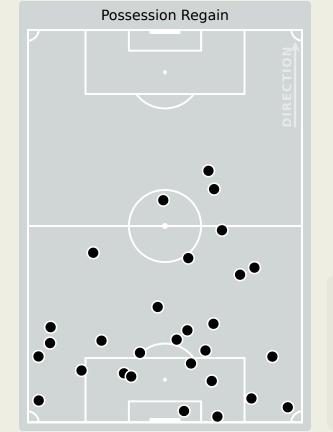

## **Defensive Actions**

| Forced Turnovers |
|------------------|
| DIRECTION        |
| • • •            |
|                  |
|                  |

| #  | Player            | Total<br>Possession<br>Regains |
|----|-------------------|--------------------------------|
| 18 | GAYE Baboucarr    | 3                              |
| 5  | COLLEY Omar       | 7                              |
| 8  | ADAMS Ebou        | 1                              |
| 10 | BARROW Musa       |                                |
| 12 | GOMEZ James       | 2                              |
| 13 | TOURAY Ibou       | 2                              |
| 16 | MANNEH Alasana    | 5                              |
| 17 | JANKO Saidy       | 4                              |
| 20 | MINTEH Yankuba    | 4                              |
| 24 | DARBOE Ebrima     | 5                              |
| 26 | SOWE Ali          |                                |
| 2  | BARRY Hamza       | 1                              |
| 7  | FADERA Alieu      |                                |
| 9  | CEESAY Assan      |                                |
| 11 | SANYANG Abdoulie  |                                |
| 23 | BADAMOSI Muhammed |                                |