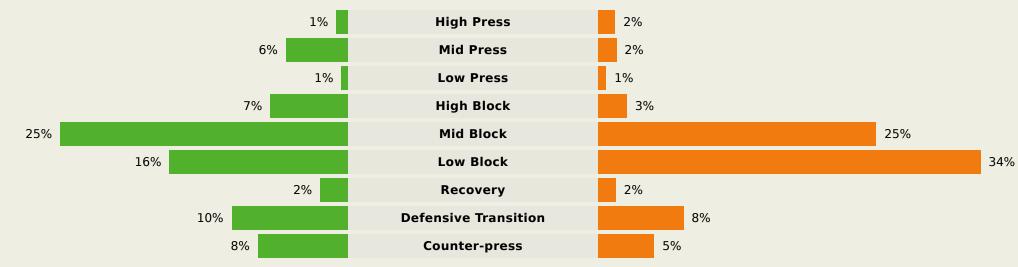

| ive Line Breaks      |     |  | 6         |
| 163       | Reception                                      | s in the Final Third |     |  | 70        |
| 21        |                                                | Crosses              |     |  | 9         |
| 7         | Ball                                           | Progressions         |     |  | 10        |
| 141 (59)  | Defensive Pressures Applied (Direct Pressures) |                      |     |  | 196 (46)  |
| 34        | Forced Turnovers                               |                      |     |  | 38        |
| 48        | Se                                             | econd Balls          |     |  | 48        |



## **Phases of Play**



#### **IN POSSESSION**



#### **OUT OF POSSESSION**





# IN POSSESSION





# In Possession Line Height & Team Length









# In Possession Line Height & Team Length











Attempted Line Breaks **Q** 1









Attempted Line Breaks 3
Inside Shape 2
Outside Shape 1



Attempted Line Breaks 54
Inside Shape 23
Outside Shape 31



Attempted Line Breaks 34
Inside Shape 20
Outside Shape 14



Attempted Line Breaks

83









| Attempted Line Breaks | 12 |
|-----------------------|----|
| Inside Shape          | 8  |
| Outside Shape         | 4  |



| Attempted Line Breaks | 54 |
|-----------------------|----|
| Inside Shape          | 43 |
| Outside Shape         | 11 |



| Attempted Line Breaks | 17 |
|-----------------------|----|
| Inside Shape          | 13 |
| Outside Shape         | 4  |



|    |                   |