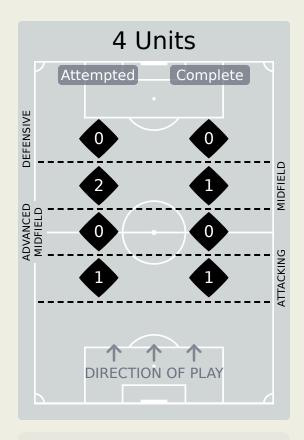

# In Possession Line Height & Team Length

Attempted Line Breaks **Q** 1

Attempted Line Breaks 3
Inside Shape 2
Outside Shape 1

Attempted Line Breaks 54
Inside Shape 23
Outside Shape 31

Attempted Line Breaks 34
Inside Shape 20
Outside Shape 14

Attempted Line Breaks

83

| Attempted Line Breaks | 12 |
|-----------------------|----|
| Inside Shape          | 8  |
| Outside Shape         | 4  |

| Attempted Line Breaks | 54 |
|-----------------------|----|
| Inside Shape          | 43 |
| Outside Shape         | 11 |

| Attempted Line Breaks | 17 |
|-----------------------|----|
| Inside Shape          | 13 |
| Outside Shape         | 4  |

|    |                   |                             |                             |                               |                   | 4 Uı                          | nits             |                   |                   | 3 Units          |                   | 2 U              | Inits             |         | Direction |      | Di   | stribution T | <b>Туре</b>         |
|----|-------------------|-----------------------------|-----------------------------|-------------------------------|-------------------|-------------------------------|------------------|-------------------|-------------------|------------------|-------------------|------------------|-------------------|---------|-----------|------|------|--------------|---------------------|
| #  | Player            | Line<br>Breaks<br>Attempted | Line<br>Breaks<br>Completed | Line Break<br>Completion<br>% | Attacking<br>Line | Attacking<br>Midfield<br>Line | Midfield<br>Line | Defensive<br>Line | Attacking<br>Line | Midfield<br>Line | Defensive<br>Line | Midfield<br>Line | Defensive<br>Line | Through | Around    | Over | Pass | Cross        | Ball<br>Progression |
| 16 | MENDY Edouard     | 7                           | 6                           | 85%                           | 1                 |                               |                  |                   | 3                 | 3                |                   |                  |                   |         | 2         | 5    | 7    |              |                     |
| 3  | KOULIBALY Kalidou | 12                          | 7                           | 58%                           |                   |                               | 1                |                   | 3                 | 1                | 1                 | 5                | 1                 | 2       | 2         | 8    | 12   |              |                     |
| 10 | MANE Sadio        | 8                           | 6                           | 75%                           |                   |                               |                  |                   | 2                 | 1                |                   | 4                | 1                 | 4       | 3         | 1    | 8    |              |                     |
| 14 | JAKOBS Ismail     | 6                           | 5                           | 83%                           |                   |                               |                  |                   | 2                 | 1                |                   | 3                |                   |         | 5         | 1    | 6    |              |                     |
| 15 | DIATTA Krepin     | 13                          | 8                           | 61%                           |                   |                               | 1                |                   | 1                 | 6                | 1                 | 3                | 1                 | 2       | 3         | 8    | 11   | 1            | 1                   |
| 18 | SARR Ismaila      | 3                           | 1                           | 33%                           |                   |                               |                  |                   |                   | 1                |                   | 1                | 1                 | 1       | 1         | 1    | 3    |              |                     |
| 19 | NIAKHATE Moussa   | 9                           | 8                           | 88%                           |                   |                               |                  |                   | 6                 | 2                |                   | 1                |                   | 3       | 5         | 1    | 9    |              |                     |
| 20 | DIALLO Habib      |                             |                             |                               |                   |                               |                  |                   |                   |                  |                   |                  |                   |         |           |      |      |              |                     |
| 22 | DIALLO Abdou      | 3                           | 1                           | 33%                           |                   |                               |                  |                   |                   | 2                |                   | 1                |                   |         | 1         | 2    | 3    |              |                     |
| 25 | CAMARA Lamine     | 15                          | 13                          | 86%                           |                   |                               |                  |                   | 2                 | 4                | 3                 | 4                | 2                 | 6       | 6         | 3    | 15   |              |                     |
| 26 | GUEYE Pape        | 12                          | 10                          | 83%                           |                   |                               |                  |                   |                   | 5                | 1                 | 6                |                   | 6       | 2         | 4    | 12   |              |                     |
| 4  | SECK Abdoulaye    |                             |                             |                               |                   |                               |                  |                   |                   |                  |                   |                  |                   |         |           |      |      |              |                     |
| 6  | MENDY Nampalys    | 1                           | 1                           | 100%                          |                   |                               |                  |                   | 1                 |                  |                   |                  |                   | 1       |           |      | 1    |              |                     |
| 7  | JACKSON Nicolas   |                             |                             |                               |                   |                               |                  |                   |                   |                  |                   |                  |                   |         |           |      |      |              |                     |
| 11 | CISS Pathe        | 1                           | 1                           | 100%                          |                   |                               |                  |                   |                   | 1                |                   |                  |                   | 1       |           |      | 1    |              |                     |
| 13 | NDIAYE Iliman     | 1                           | 1                           | 100%                          |                   |                               |                  |                   |                   |                  | 1                 |                  |                   |         |           | 1    | 1    |              |                     |