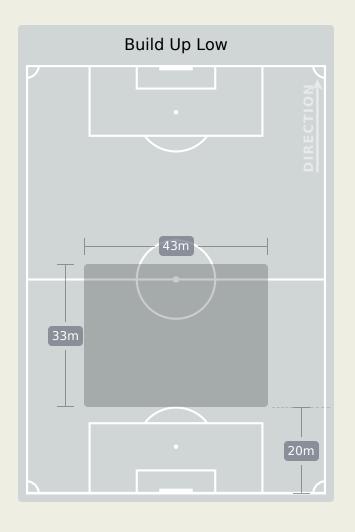

| s in the Final Third |     |  | 70        |
| 21        |                                                | Crosses              |     |  | 9         |
| 7         | Ball                                           | Progressions         |     |  | 10        |
| 141 (59)  | Defensive Pressures Applied (Direct Pressures) |                      |     |  | 196 (46)  |
| 34        | Forced Turnovers                               |                      |     |  | 38        |
| 48        | Se                                             | econd Balls          |     |  | 48        |



## **Phases of Play**



#### **IN POSSESSION**



#### **OUT OF POSSESSION**





# IN POSSESSION





# In Possession Line Height & Team Length









# In Possession Line Height & Team Length











Attempted Line Breaks **Q** 1









Attempted Line Breaks 3
Inside Shape 2
Outside Shape 1



Attempted Line Breaks 54
Inside Shape 23
Outside Shape 31



Attempted Line Breaks 34
Inside Shape 20
Outside Shape 14



Attempted Line Breaks

83









| Attempted Line Breaks | 12 |
|-----------------------|----|
| Inside Shape          | 8  |
| Outside Shape         | 4  |



| Attempted Line Breaks | 54 |
|-----------------------|----|
| Inside Shape          | 43 |
| Outside Shape         | 11 |



| Attempted Line Breaks | 17 |
|-----------------------|----|
| Inside Shape          | 13 |
| Outside Shape         | 4  |



|    |                   |                             |                             |                               |                   | 4 Uı