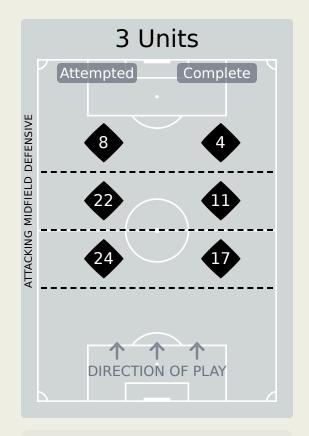

# In Possession Line Height & Team Length

# In Possession Line Height & Team Length

Attempted Line Breaks **Q** 1

Attempted Line Breaks 3
Inside Shape 2
Outside Shape 1

Attempted Line Breaks 54
Inside Shape 23
Outside Shape 31

Attempted Line Breaks 34
Inside Shape 20
Outside Shape 14

Attempted Line Breaks

83

| Attempted Line Breaks | 12 |
|-----------------------|----|
| Inside Shape          | 8  |
| Outside Shape         | 4  |

| Attempted Line Breaks | 54 |
|-----------------------|----|
| Inside Shape          | 43 |
| Outside Shape         | 11 |

| Attempted Line Breaks | 17 |
|-----------------------|----|
| Inside Shape          | 13 |
| Outside Shape         | 4  |

|    |                   |                             |                             |                               |                   | 4 Uı                          | nits             |                   |                   | 3 Units          |                   | 2 U              | Inits             |         | Direction |      | Di   | stribution T | <b>Туре</b>         |
|----|-------------------|-----------------------------|-----------------------------|-------------------------------|-------------------|-------------------------------|------------------|-------------------|-------------------|------------------|-------------------|------------------|-------------------|---------|-----------|------|------|--------------|---------------------|
| #  | Player            | Line<br>Breaks<br>Attempted | Line<br>Breaks<br>Completed | Line Break<br>Completion<br>% | Attacking<br>Line | Attacking<br>Midfield<br>Line | Midfield<br>Line | Defensive<br>Line | Attacking<br>Line | Midfield<br>Line | Defensive<br>Line | Midfield<br>Line | Defensive<br>Line | Through | Around    | Over | Pass | Cross        | Ball<br>Progression |
| 16 | MENDY Edouard     | 7                           | 6                           | 85%                           | 1                 |                               |                  |                   | 3                 | 3                |                   |                  |                   |         | 2         | 5    | 7    |              |                     |
| 3  | KOULIBALY Kalidou | 12                          | 7                           | 58%                           |                   |                               | 1                |                   | 3                 | 1                | 1                 | 5                | 1                 | 2       | 2         | 8    | 12   |              |                     |
| 10 | MANE Sadio        | 8                           | 6                           | 75%                           |                   |                               |                  |                   | 2                 | 1                |                   | 4                | 1                 | 4       | 3         | 1    | 8    |              |                     |
| 14 | JAKOBS Ismail     | 6                           | 5                           | 83%                           |                   |                               |                  |                   | 2                 | 1                |                   | 3                |                   |         | 5         | 1    | 6    |              |                     |
| 15 | DIATTA Krepin     | 13                          | 8                           | 61%                           |                   |                               | 1                |                   | 1                 | 6                | 1                 | 3                | 1                 | 2       | 3         | 8    | 11   | 1            | 1                   |
| 18 | SARR Ismaila      | 3                           | 1                           | 33%                           |                   |                               |                  |                   |                   | 1                |                   | 1                | 1                 | 1       | 1         | 1    | 3    |              |                     |
| 19 | NIAKHATE Moussa   | 9                           | 8                           | 88%                           |                   |                               |                  |                   | 6                 | 2                |                   | 1                |                   | 3       | 5         | 1    | 9    |              |                     |
| 20 | DIALLO Habib      |                             |                             |                               |                   |                               |                  |                   |                   |                  |                   |                  |                   |         |           |      |      |              |                     |
| 22 | DIALLO Abdou      | 3                           | 1                           | 33%                           |                   |                               |                  |                   |                   | 2                |                   | 1                |                   |         | 1         | 2    | 3    |              |                     |
| 25 | CAMARA Lamine     | 15                          | 13                          | 86%                           |                   |                               |                  |                   | 2                 | 4                | 3                 | 4                | 2                 | 6       | 6         | 3    | 15   |              |                     |
| 26 | GUEYE Pape        | 12                          | 10                          | 83%                           |                   |                               |                  |                   |                   | 5                | 1                 | 6                |                   | 6       | 2         | 4    | 12   |              |                     |
| 4  | SECK Abdoulaye    |                             |                             |                               |                   |                               |                  |                   |                   |                  |                   |                  |                   |         |           |      |      |              |                     |
| 6  | MENDY Nampalys    | 1                           | 1                           | 100%                          |                   |                               |                  |                   | 1                 |                  |                   |                  |                   | 1       |           |      | 1    |              |                     |
| 7  | JACKSON Nicolas   |                             |                             |                               |                   |                               |                  |                   |                   |                  |                   |                  |                   |         |           |      |      |              |                     |
| 11 | CISS Pathe        | 1                           | 1                           | 100%                          |                   |                               |                  |                   |                   | 1                |                   |                  |                   | 1       |           |      | 1    |              |                     |
| 13 | NDIAYE Iliman     | 1                           | 1                           | 100%                          |                   |                               |                  |                   |                   |                  | 1                 |                  |                   |         |           | 1    | 1    |              |                     |