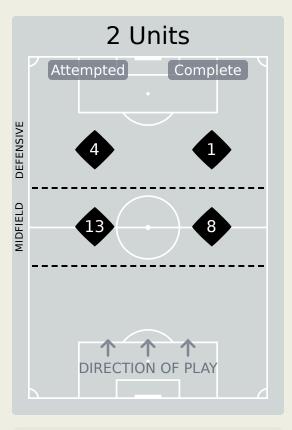

# In Possession Line Height & Team Length

# In Possession Line Height & Team Length

Attempted Line Breaks **Q** 1

Attempted Line Breaks 3
Inside Shape 2
Outside Shape 1

Attempted Line Breaks 54
Inside Shape 23
Outside Shape 31

Attempted Line Breaks 34
Inside Shape 20
Outside Shape 14

Attempted Line Breaks

83

| Attempted Line Breaks | 12 |
|-----------------------|----|
| Inside Shape          | 8  |
| Outside Shape         | 4  |

| Attempted Line Breaks | 54 |
|-----------------------|----|
| Inside Shape          | 43 |
| Outside Shape         | 11 |

|    |                   |                             |                             |                               |                   | 4 Uı                          | nits             |                   |                   | 3 Units          |                   | 2 L              | Jnits             |         | Direction |      | Di   | stribution 1 | Гуре                |
|----|-------------------|-----------------------------|-----------------------------|-------------------------------|-------------------|-------------------------------|------------------|-------------------|-------------------|------------------|-------------------|------------------|-------------------|---------|-----------|------|------|--------------|---------------------|
| #  | Player            | Line<br>Breaks<br>Attempted | Line<br>Breaks<br>Completed | Line Break<br>Completion<br>% | Attacking<br>Line | Attacking<br>Midfield<br>Line | Midfield<br>Line | Defensive<br>Line | Attacking<br>Line | Midfield<br>Line | Defensive<br>Line | Midfield<br>Line | Defensive<br>Line | Through | Around    | Over | Pass | Cross        | Ball<br>Progression |
| 18 | GAYE Baboucarr    | 15                          | 5                           | 33%                           |                   |                               | 1                | 1                 | 7                 | 3                |                   | 3                |                   |         |           | 15   | 15   |              |                     |
| 5  | COLLEY Omar       | 5                           | 1                           | 20%                           |                   |                               |                  | 1                 | 1                 | 2                | 1                 |                  |                   | 1       |           | 4    | 5    |              |                     |
| 8  | ADAMS Ebou        | 2                           | 1                           | 50%                           |                   |                               | 1                |                   | 1                 |                  |                   |                  |                   | 1       |           | 1    | 2    |              |                     |
| 10 | BARROW Musa       | 11                          | 9                           | 81%                           |                   |                               |                  | 1                 | 1                 | 6                | 1                 | 1                | 1                 | 7       |           | 4    | 10   |              | 1                   |
| 12 | GOMEZ James       | 7                           | 4                           | 57%                           |                   |                               | 1                | 1                 | 3                 | 1                | 1                 |                  |                   | 2       | 1         | 4    | 7    |              |                     |
| 13 | TOURAY Ibou       | 9                           | 4                           | 44%                           |                   |                               |                  | 1                 | 3                 | 1                | 1                 | 3                |                   | 1       | 4         | 4    | 8    | 1            |                     |
| 16 | MANNEH Alasana    | 7                           | 5                           | 71%                           |                   |                               |                  |                   | 2                 | 1                | 1                 | 2                | 1                 | 2       | 2         | 3    | 7    |              |                     |
| 17 | JANKO Saidy       | 9                           | 6                           | 66%                           | 1                 |                               |                  |                   | 3                 | 1                | 1                 | 3                |                   | 1       | 4         | 4    | 9    |              |                     |
| 20 | MINTEH Yankuba    | 3                           | 2                           | 66%                           |                   |                               | 1                |                   | 1                 | 1                |                   |                  |                   | 2       |           | 1    | 2    |              | 1                   |
| 24 | DARBOE Ebrima     | 9                           | 3                           | 33%                           |                   |                               |                  | 1                 | 1                 | 5                | 1                 |                  | 1                 | 3       |           | 6    | 8    | 1            |                     |
| 26 | SOWE Ali          |                             |                             |                               |                   |                               |                  |                   |                   |                  |                   |                  |                   |         |           |      |      |              |                     |
| 2  | BARRY Hamza       | 3                           | 1                           | 33%                           |                   |                               | 1                |                   |                   | 1                |                   |                  | 1                 |         |           | 3    | 3    |              |                     |
| 7  | FADERA Alieu      | 1                           | 1                           | 100%                          |                   |                               |                  |                   |                   |                  | 1                 |                  |                   |         | 1         |      | 1    |              |                     |
| 9  | CEESAY Assan      | 2                           | 2                           | 100%                          |                   |                               |                  |                   | 1                 |                  |                   | 1                |                   | 1       | 1         |      | 2    |              |                     |
| 11 | SANYANG Abdoulie  |                             |                             |                               |                   |                               |                  |                   |                   |                  |                   |                  |                   |         |           |      |      |              |                     |
| 23 | BADAMOSI Muhammed |                             |                             |                               |                   |                               |                  |                   |                   |                  |                   |                  |                   |         |           |      |      |              |                     |