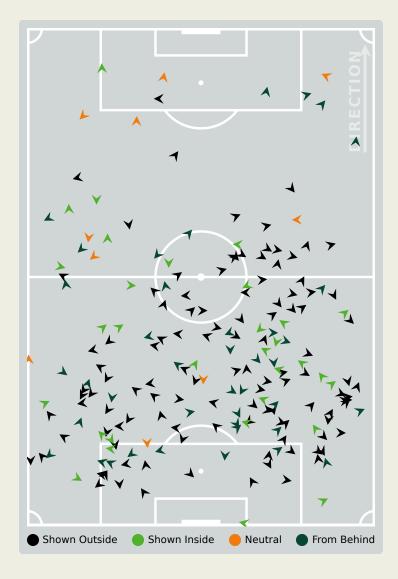

## **Movement to Receive**

#### **Movement Types by Phase**

#### **Progression Phase**

#### **Build Up Phase**